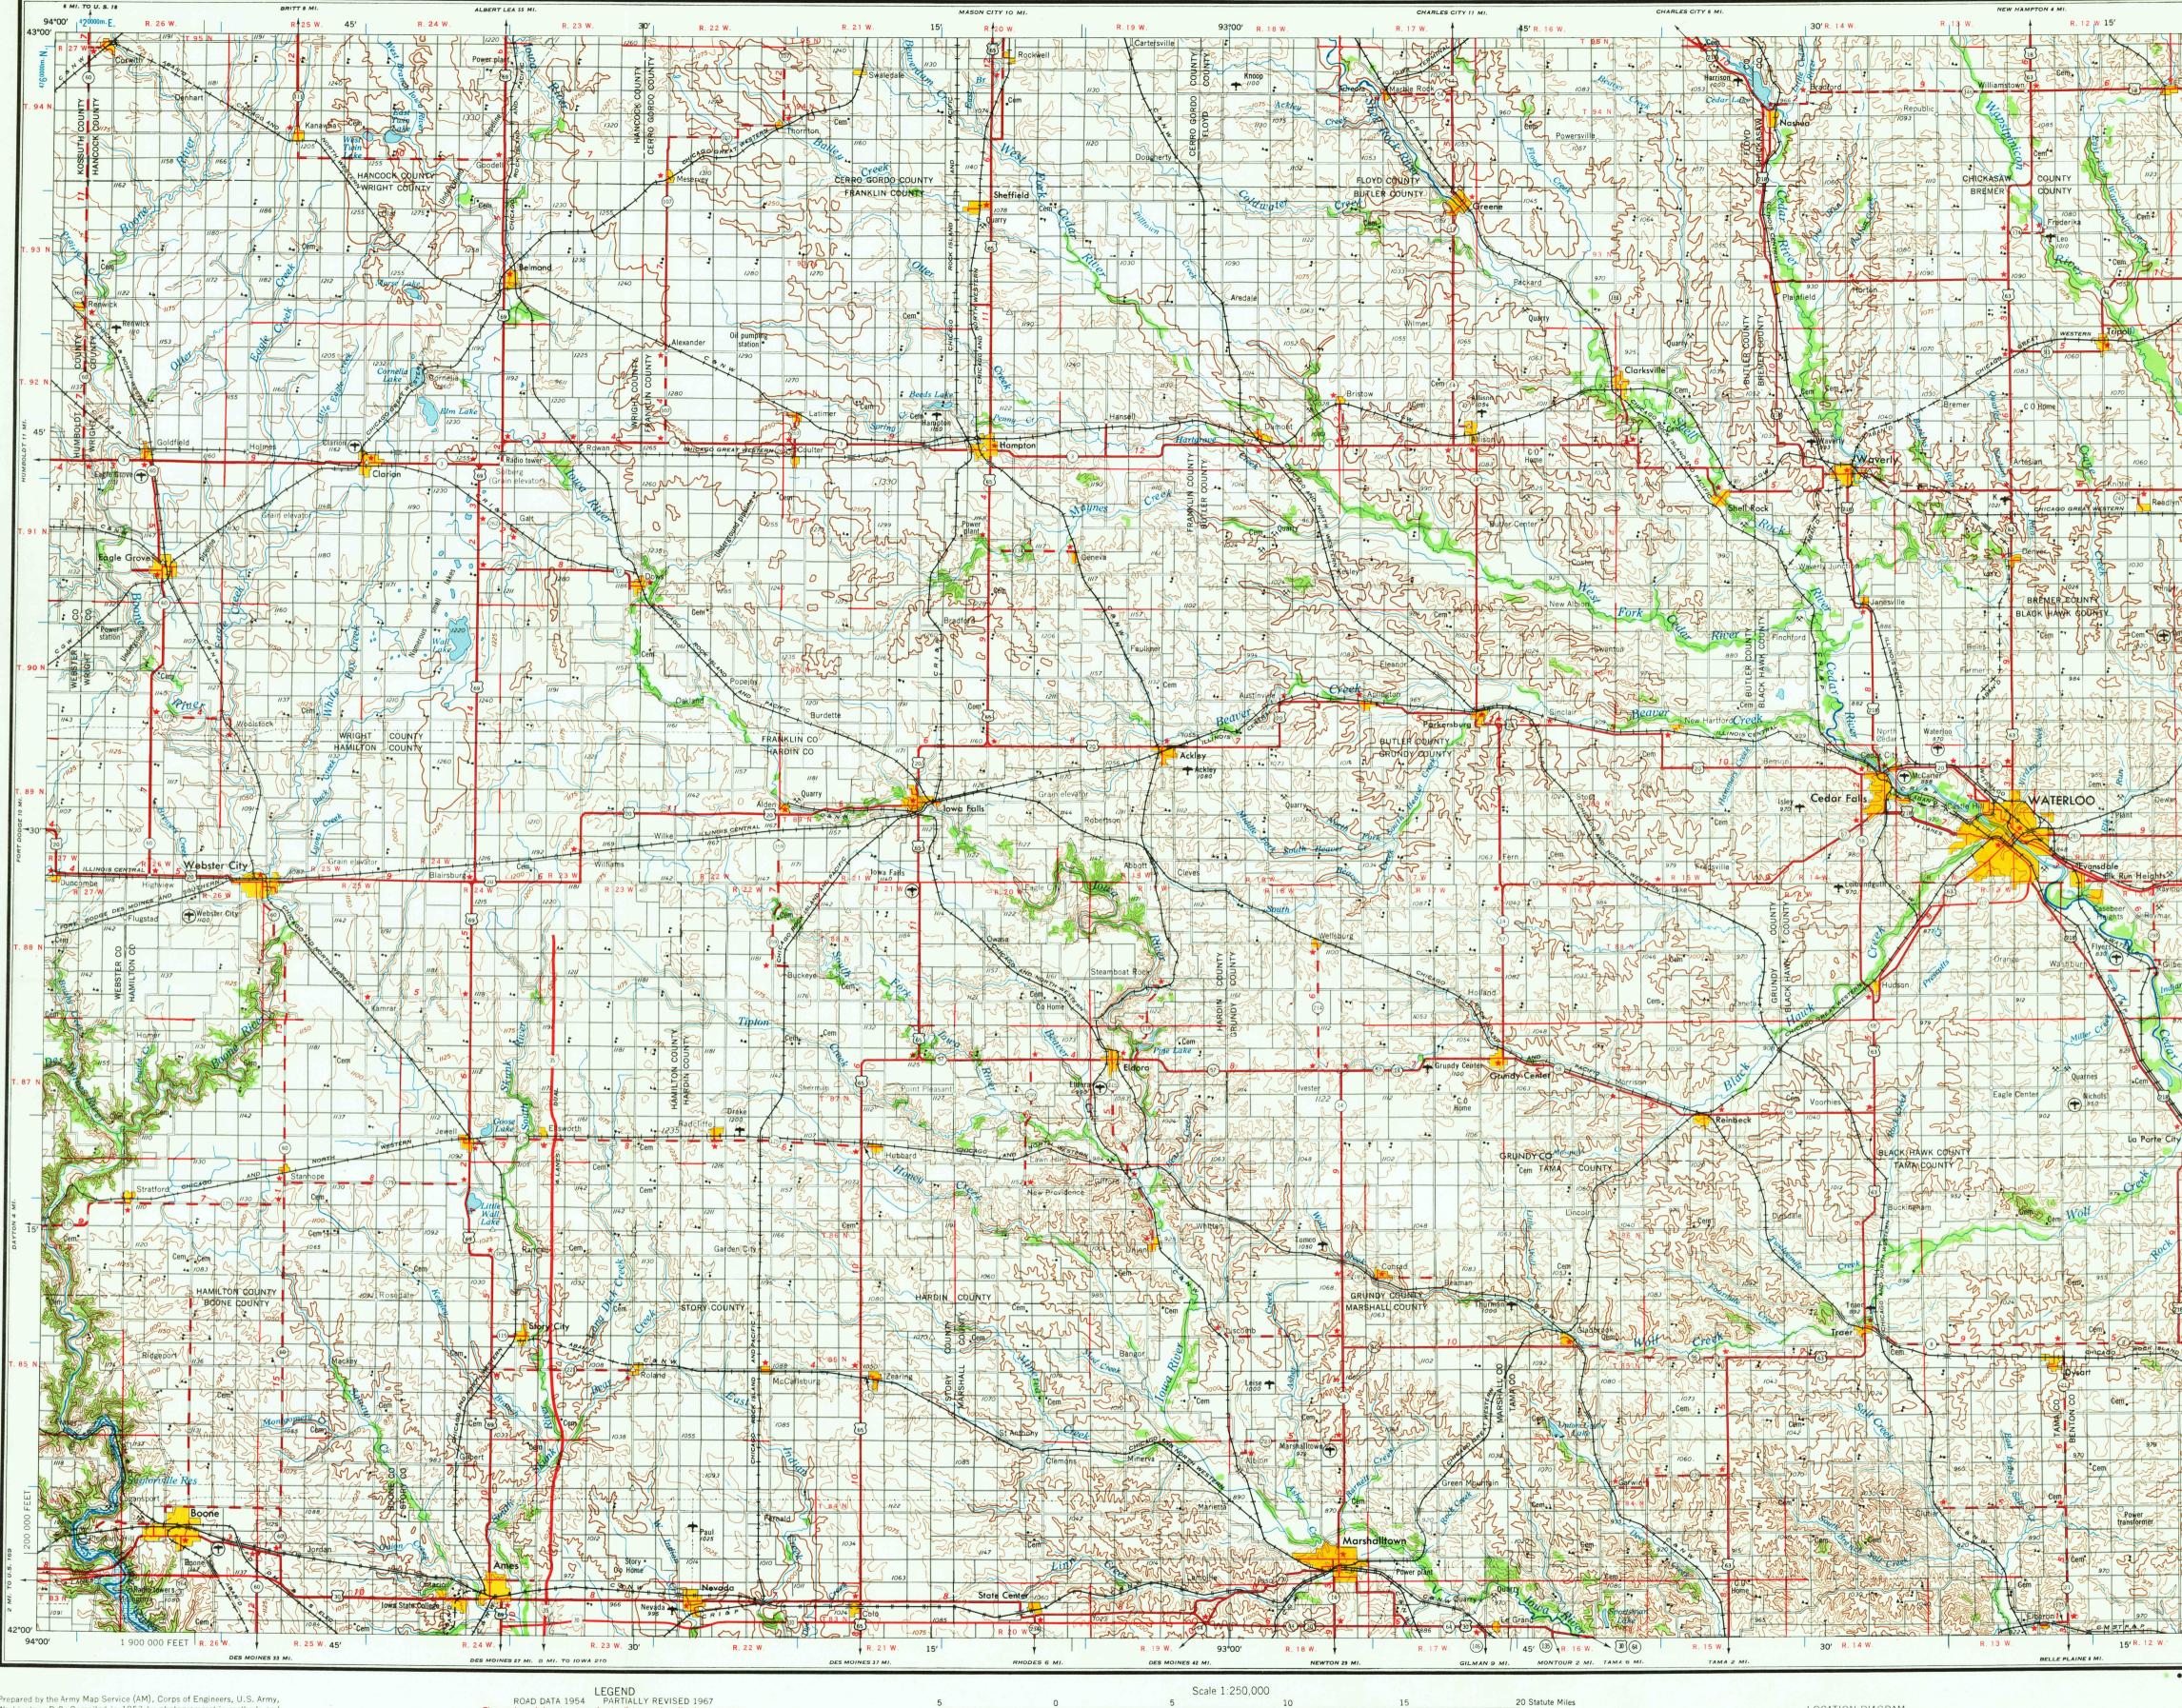

Prepared by the Army Map Service (AM), Corps of Engineers, U.S. Army, Washington, D.C. Compiled in 1953 by photogrammetric methods and by reference to Iowa county highway maps, 1950. Control by USGS, USC&GS, and USCE. Aerial photography 1949-1950. Map field checked 1954. Limited revision by U.S. Geological Survey 1967. 100,000-foot grid based on Iowa coordinate system, north zone 10,000-meter Universal Transverse Mercator grid ticks, zone 15, shown in blue