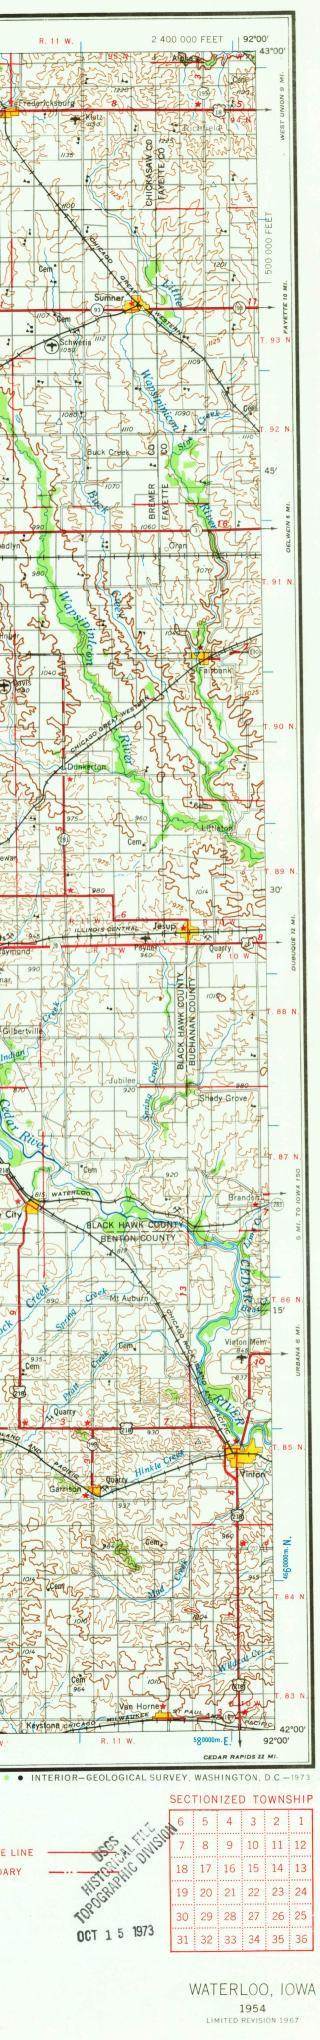

## WATERLOO

CONTOUR INTERVAL 50 FEET WITH SUPPLEMENTARY CONTOURS AT 25 FOOT INTERVALS TRANSVERSE MERCATOR PROJECTION

1965 MAGNETIC DECLINATION FROM TRUE NORTH FOR THIS SHEET VARIES FROM 7° (120 MILS) EASTERLY FOR THE CENTER OF THE WEST EDGE TO 5° (90 MILS) EASTERLY FOR THE CENTER OF THE EAST EDGE. FOR SALE BY U.S. GEOLOGICAL SURVEY, DENVER, COLORADO 80225, OR WASHINGTON, D.C. 20242 A FOLDER DESCRIBING TOPOGRAPHIC MAPS AND SYMBOLS IS AVAILABLE ON REQUEST

30 Kilometers

10 Nautical Miles

25

LOCATION DIAGRAM NL 14-12 NL 15-10 NL 15-11 NL 15-12 NL 16-10 SOUTH NEW ULM WISCONSIN SOUTH NK 15-2 NK 16-1 NK 14-3 \$ 15-3 MASON CITY NK 16-4 VATERLO NK 15-4 NK 15-5 "NK 14 DES MOINES DAVER NK 15-7 NK 16 NK 15-8 NK 15-9 NK 15-9 ILLINGIS NK 14-12 NEBRASKA CITY CENTERVILLE BURLINGTON NEBRASKA NK 15-10 NK 15-11 NK 15-12 NK 16-10

TOWNSHIP OR RANGE LINE -LAND GRANT BOUNDARY

23

NK 15-5