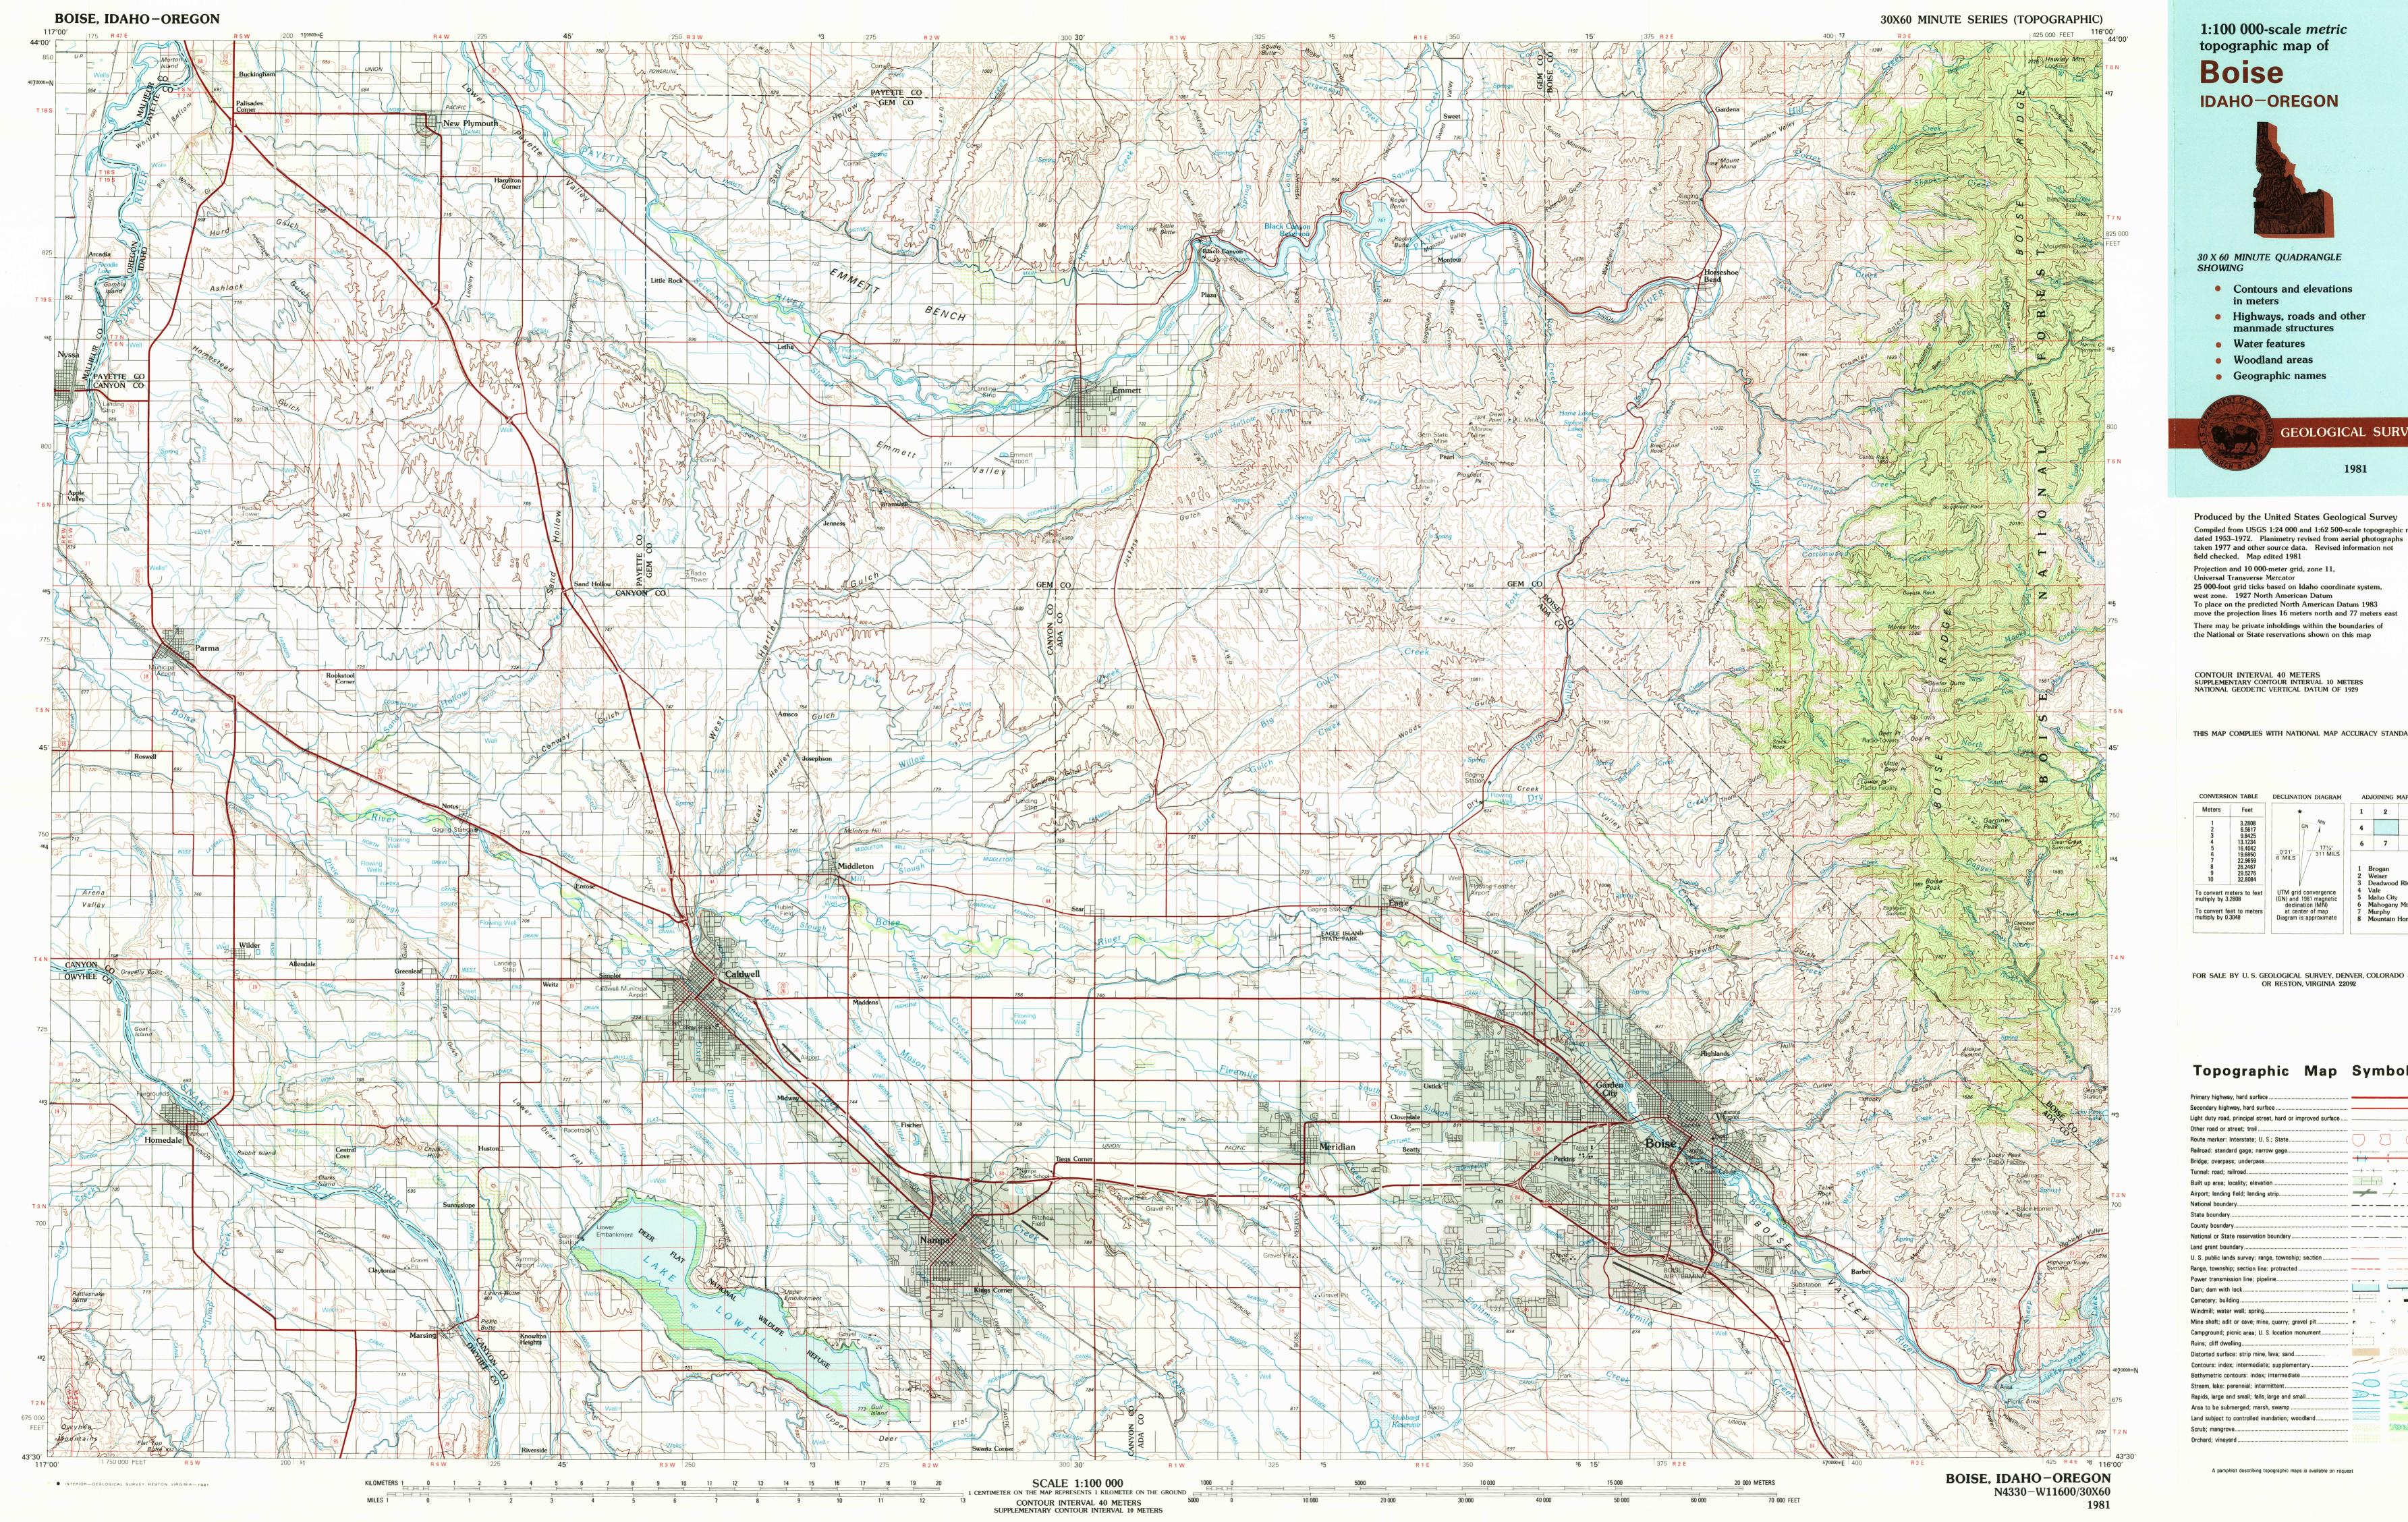

## 1981

Produced by the United States Geological Survey Compiled from USGS 1:24 000 and 1:62 500-scale topographic maps dated 1953-1972. Planimetry revised from aerial photographs taken 1977 and other source data. Revised information not field checked. Map edited 1981

There may be private inholdings within the boundaries of the National or State reservations shown on this map

## CONTOUR INTERVAL 40 METERS SUPPLEMENTARY CONTOUR INTERVAL 10 METERS NATIONAL GEODETIC VERTICAL DATUM OF 1929

THIS MAP COMPLIES WITH NATIONAL MAP ACCURACY STANDARDS

1 2 3 4 5 6 7 8 1 Brogan 2 Weiser 3 Deadwood River 4 Vale
5 Idaho City
6 Mahogany Mtn.
7 Murphy
8 Mountain Home