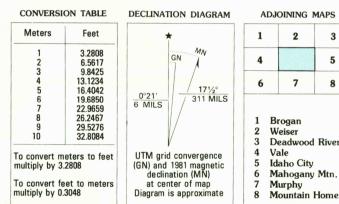

## CONTOUR INTERVAL 40 METERS SUPPLEMENTARY CONTOUR INTERVAL 10 METERS NATIONAL GEODETIC VERTICAL DATUM OF 1929

THIS MAP COMPLIES WITH NATIONAL MAP ACCURACY STANDARDS

1 2 3 4 5 6 7 8 1 Brogan 2 Weiser 3 Deadwood River 4 Vale
5 Idaho City
6 Mahogany Mtn.
7 Murphy
8 Mountain Home