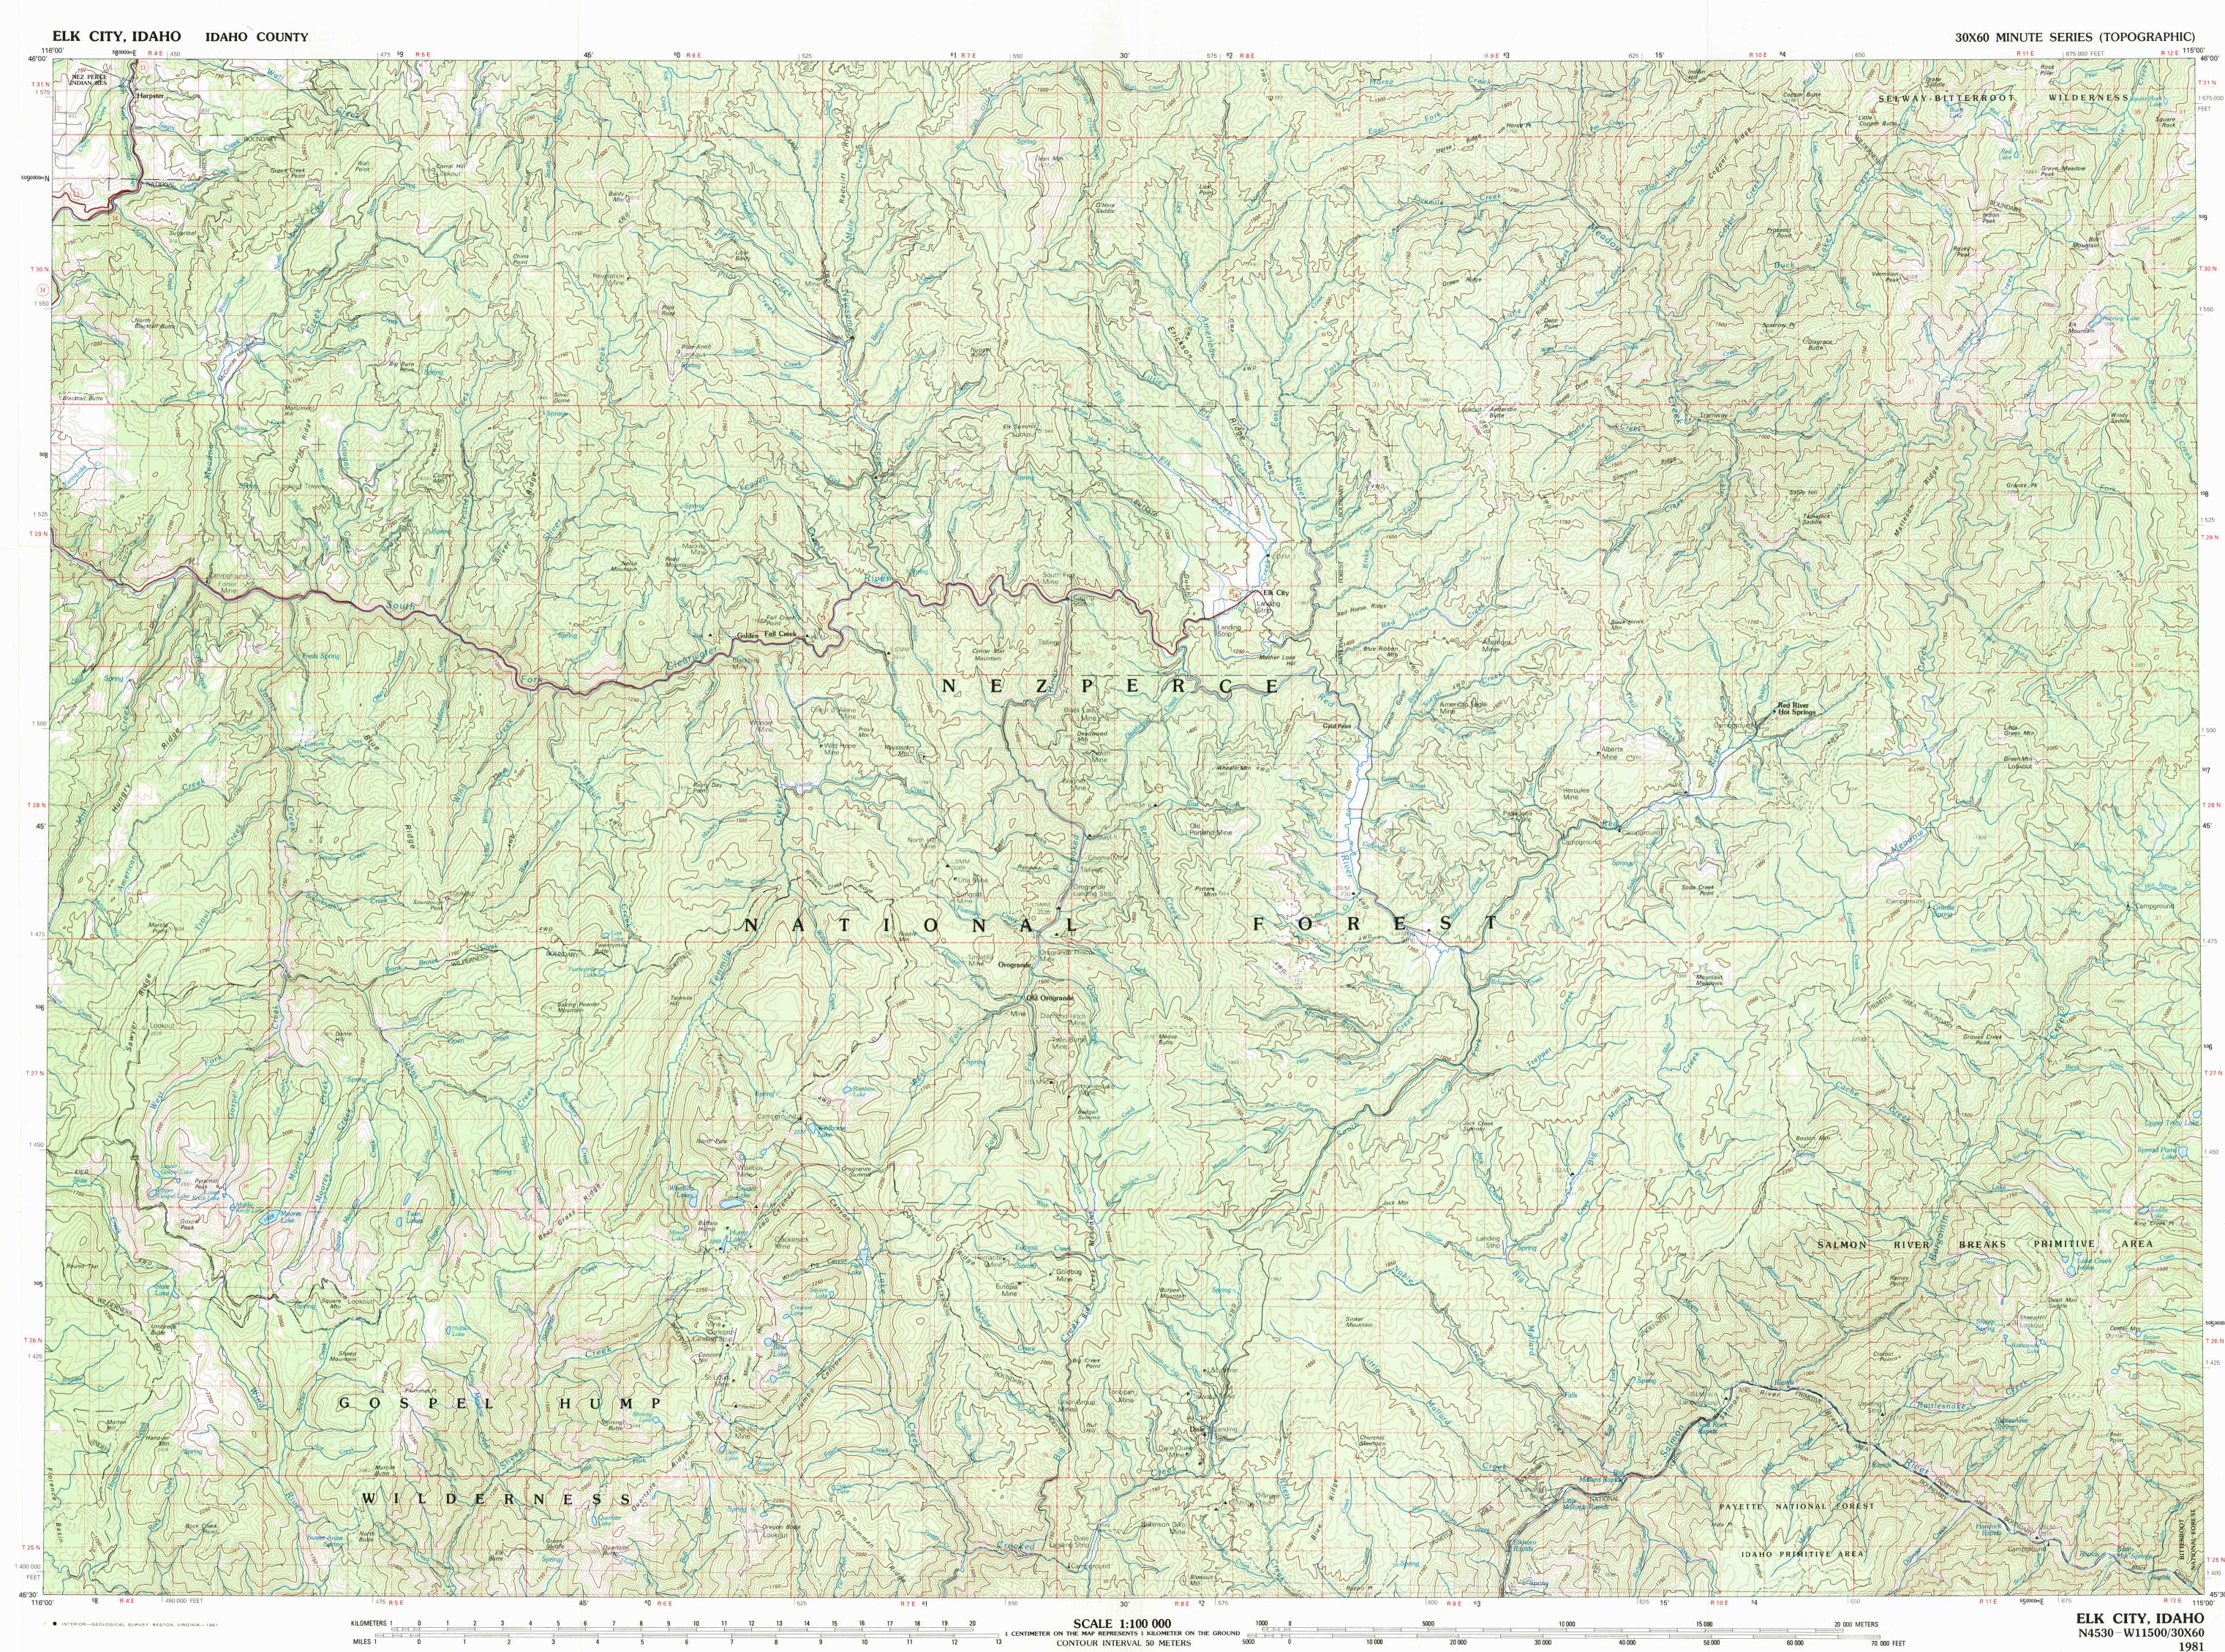

1:100 000-scale metric

A pamphlet describing topographic maps is available on request

Dam; dam with lock..... Cemetery; building ......

Ruins; cliff dwelling.....

Scrub; mangrove... Orchard; vineyard ....

Windmill; water well; spring......

Mine shaft; adit or cave; mine, quarry; gravel pit ..... Campground; picnic area; U. S. location monument....

Distorted surface: strip mine, lava; sand......

Contours: index; intermediate; supplementary

Bathymetric contours: index; intermediate... Stream, lake: perennial; intermittent.... Rapids, large and small; falls, large and small....

Area to be submerged; marsh, swamp ... Land subject to controlled inundation; woodland.