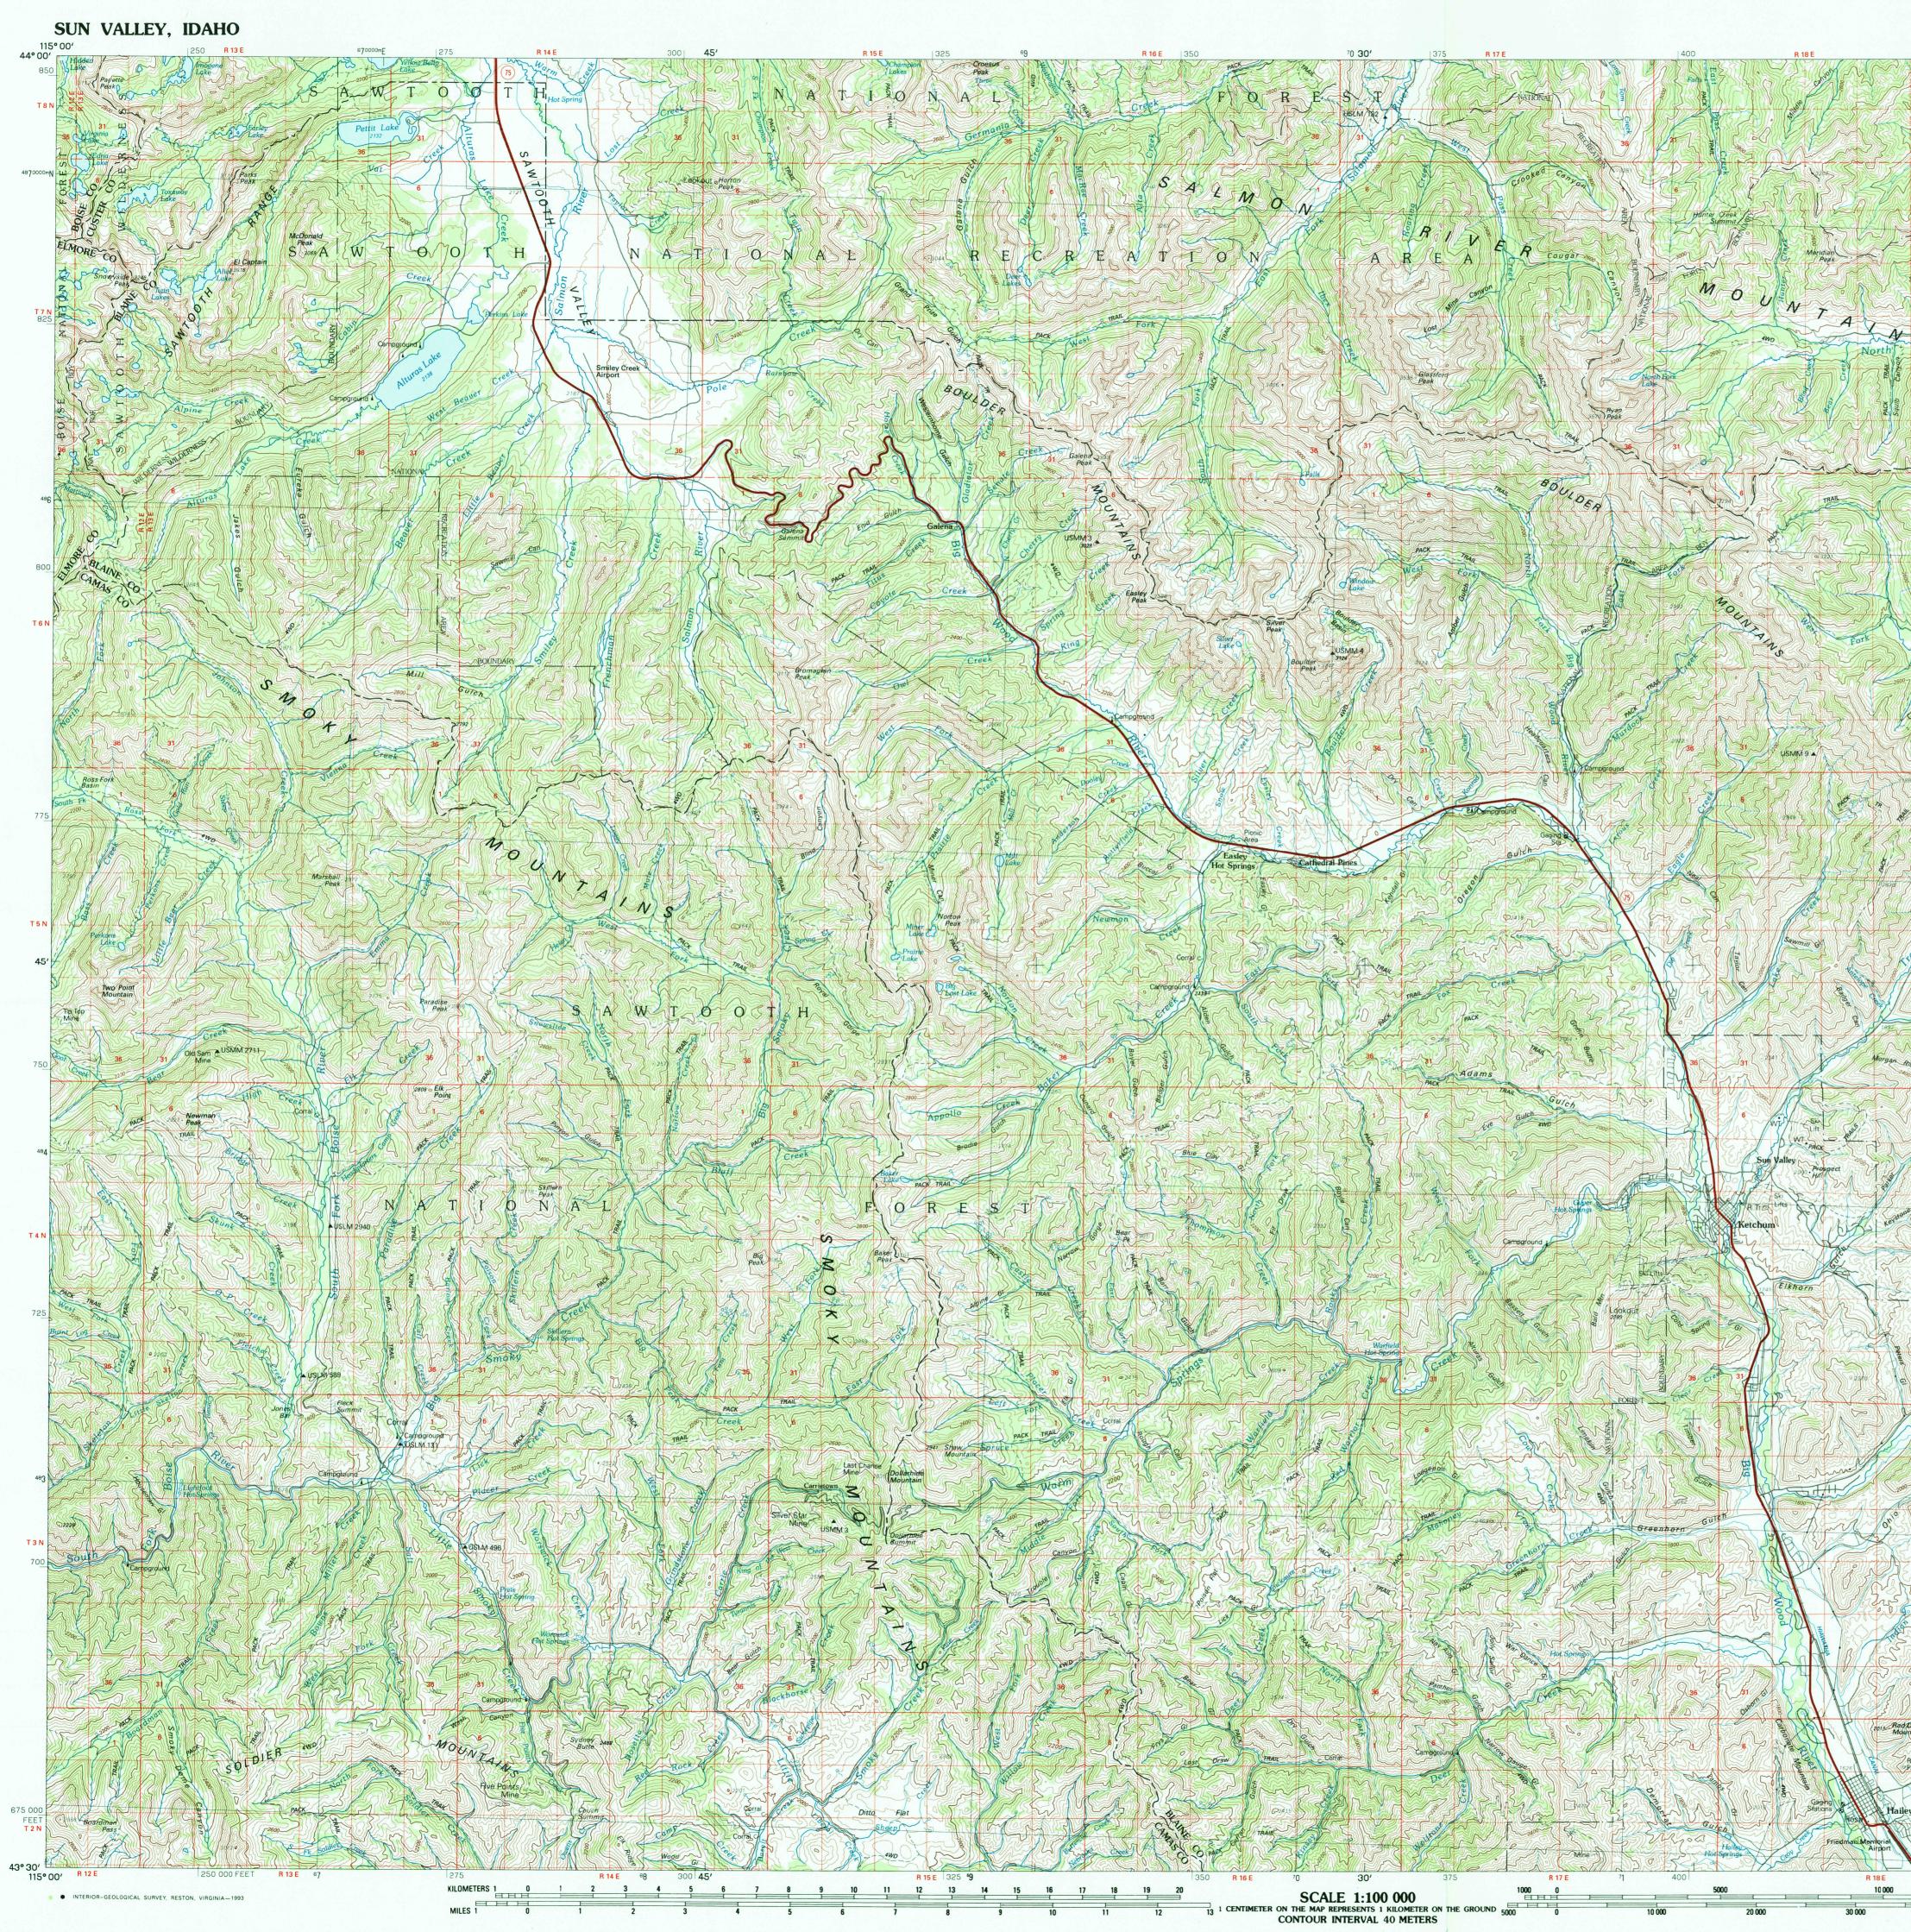

Red Devil Mountain

| 43114-E1-TM-10                                                                                                                                                                                                                                                                                                                                                                                                                            |                                                                                                                                                                                            |          |            |
|-------------------------------------------------------------------------------------------------------------------------------------------------------------------------------------------------------------------------------------------------------------------------------------------------------------------------------------------------------------------------------------------------------------------------------------------|--------------------------------------------------------------------------------------------------------------------------------------------------------------------------------------------|----------|------------|
| Valle                                                                                                                                                                                                                                                                                                                                                                                                                                     | y                                                                                                                                                                                          |          |            |
| scale <i>metric</i><br>c map                                                                                                                                                                                                                                                                                                                                                                                                              | ;                                                                                                                                                                                          |          |            |
| •                                                                                                                                                                                                                                                                                                                                                                                                                                         |                                                                                                                                                                                            |          |            |
|                                                                                                                                                                                                                                                                                                                                                                                                                                           |                                                                                                                                                                                            |          |            |
|                                                                                                                                                                                                                                                                                                                                                                                                                                           |                                                                                                                                                                                            |          |            |
| QUADRANGLE                                                                                                                                                                                                                                                                                                                                                                                                                                |                                                                                                                                                                                            |          |            |
| s and elevations<br>s<br>vs, roads and ot<br>le structures<br>atures                                                                                                                                                                                                                                                                                                                                                                      |                                                                                                                                                                                            |          |            |
| nd areas<br>hic names                                                                                                                                                                                                                                                                                                                                                                                                                     |                                                                                                                                                                                            |          |            |
| GEOLOGIC                                                                                                                                                                                                                                                                                                                                                                                                                                  | ΔΙ                                                                                                                                                                                         | SUR      | VEV        |
|                                                                                                                                                                                                                                                                                                                                                                                                                                           | 92                                                                                                                                                                                         | 50N      | VL I       |
| 19                                                                                                                                                                                                                                                                                                                                                                                                                                        | 92                                                                                                                                                                                         |          |            |
| ited States Geological Survey<br>24 000-scale topographic maps<br>imetry revised from aerial<br>and other source data. Revised<br>cked. Map edited 1992<br>atum (NAD 27). Projection and<br>ersal Transverse Mercator, zone 11<br>o coordinate system, central zone<br>NAD 27 and North American Datum of<br>nall to show at this scale. The values<br>latums for 7.5-minute intersections<br>in 1875<br>oldings within the boundaries of |                                                                                                                                                                                            |          |            |
| oldings within the bou<br>ervations shown on thi                                                                                                                                                                                                                                                                                                                                                                                          |                                                                                                                                                                                            | of       |            |
| 40 METERS<br>RTICAL DATUM OF 19<br>e nearest meter                                                                                                                                                                                                                                                                                                                                                                                        | 929                                                                                                                                                                                        |          |            |
| TH NATIONAL MAP AC                                                                                                                                                                                                                                                                                                                                                                                                                        | CURAC                                                                                                                                                                                      | Y STAN   | DARDS      |
| DECLINATION DIAGRAM                                                                                                                                                                                                                                                                                                                                                                                                                       | ADJ                                                                                                                                                                                        | DINING 1 | MAPS<br>3  |
| GN // 15 ½ °                                                                                                                                                                                                                                                                                                                                                                                                                              | 4                                                                                                                                                                                          | 7        | 5<br>8     |
| 1°44'       276 MILS         31 MILS       276 MILS         UTM grid convergence<br>(GN) and 1992 magnetic<br>declination (MN)<br>at center of map<br>Diagram is approximate                                                                                                                                                                                                                                                              | <ol> <li>Deadwood River</li> <li>White Cloud Peaks</li> <li>Borah Peak</li> <li>Idaho City</li> <li>Arco</li> <li>Mountain Home</li> <li>Fairfield</li> <li>Carters of the Moon</li> </ol> |          |            |
|                                                                                                                                                                                                                                                                                                                                                                                                                                           |                                                                                                                                                                                            |          |            |
| BY U.S. GEOLOGICAL<br>D, 80225, OR RESTON                                                                                                                                                                                                                                                                                                                                                                                                 |                                                                                                                                                                                            |          | 992        |
|                                                                                                                                                                                                                                                                                                                                                                                                                                           |                                                                                                                                                                                            |          |            |
| ic Map                                                                                                                                                                                                                                                                                                                                                                                                                                    | Syı                                                                                                                                                                                        | mb       | ols        |
|                                                                                                                                                                                                                                                                                                                                                                                                                                           |                                                                                                                                                                                            |          |            |
| hard or improved surface<br>State                                                                                                                                                                                                                                                                                                                                                                                                         | $\bigcirc$                                                                                                                                                                                 |          | $\bigcirc$ |
| gage                                                                                                                                                                                                                                                                                                                                                                                                                                      |                                                                                                                                                                                            |          |            |
| p                                                                                                                                                                                                                                                                                                                                                                                                                                         | umuytku                                                                                                                                                                                    | •        | ·155       |
| indary                                                                                                                                                                                                                                                                                                                                                                                                                                    |                                                                                                                                                                                            |          |            |
| township; section                                                                                                                                                                                                                                                                                                                                                                                                                         |                                                                                                                                                                                            |          |            |
|                                                                                                                                                                                                                                                                                                                                                                                                                                           |                                                                                                                                                                                            |          | <br>       |
| uarry; gravel pit                                                                                                                                                                                                                                                                                                                                                                                                                         | ₹<br>► ≻                                                                                                                                                                                   | •<br>• * | ~ ×        |
| a; sand                                                                                                                                                                                                                                                                                                                                                                                                                                   |                                                                                                                                                                                            |          |            |
| upplementary<br>ermediate<br>ent                                                                                                                                                                                                                                                                                                                                                                                                          | 14                                                                                                                                                                                         |          |            |
| e and small                                                                                                                                                                                                                                                                                                                                                                                                                               |                                                                                                                                                                                            |          |            |