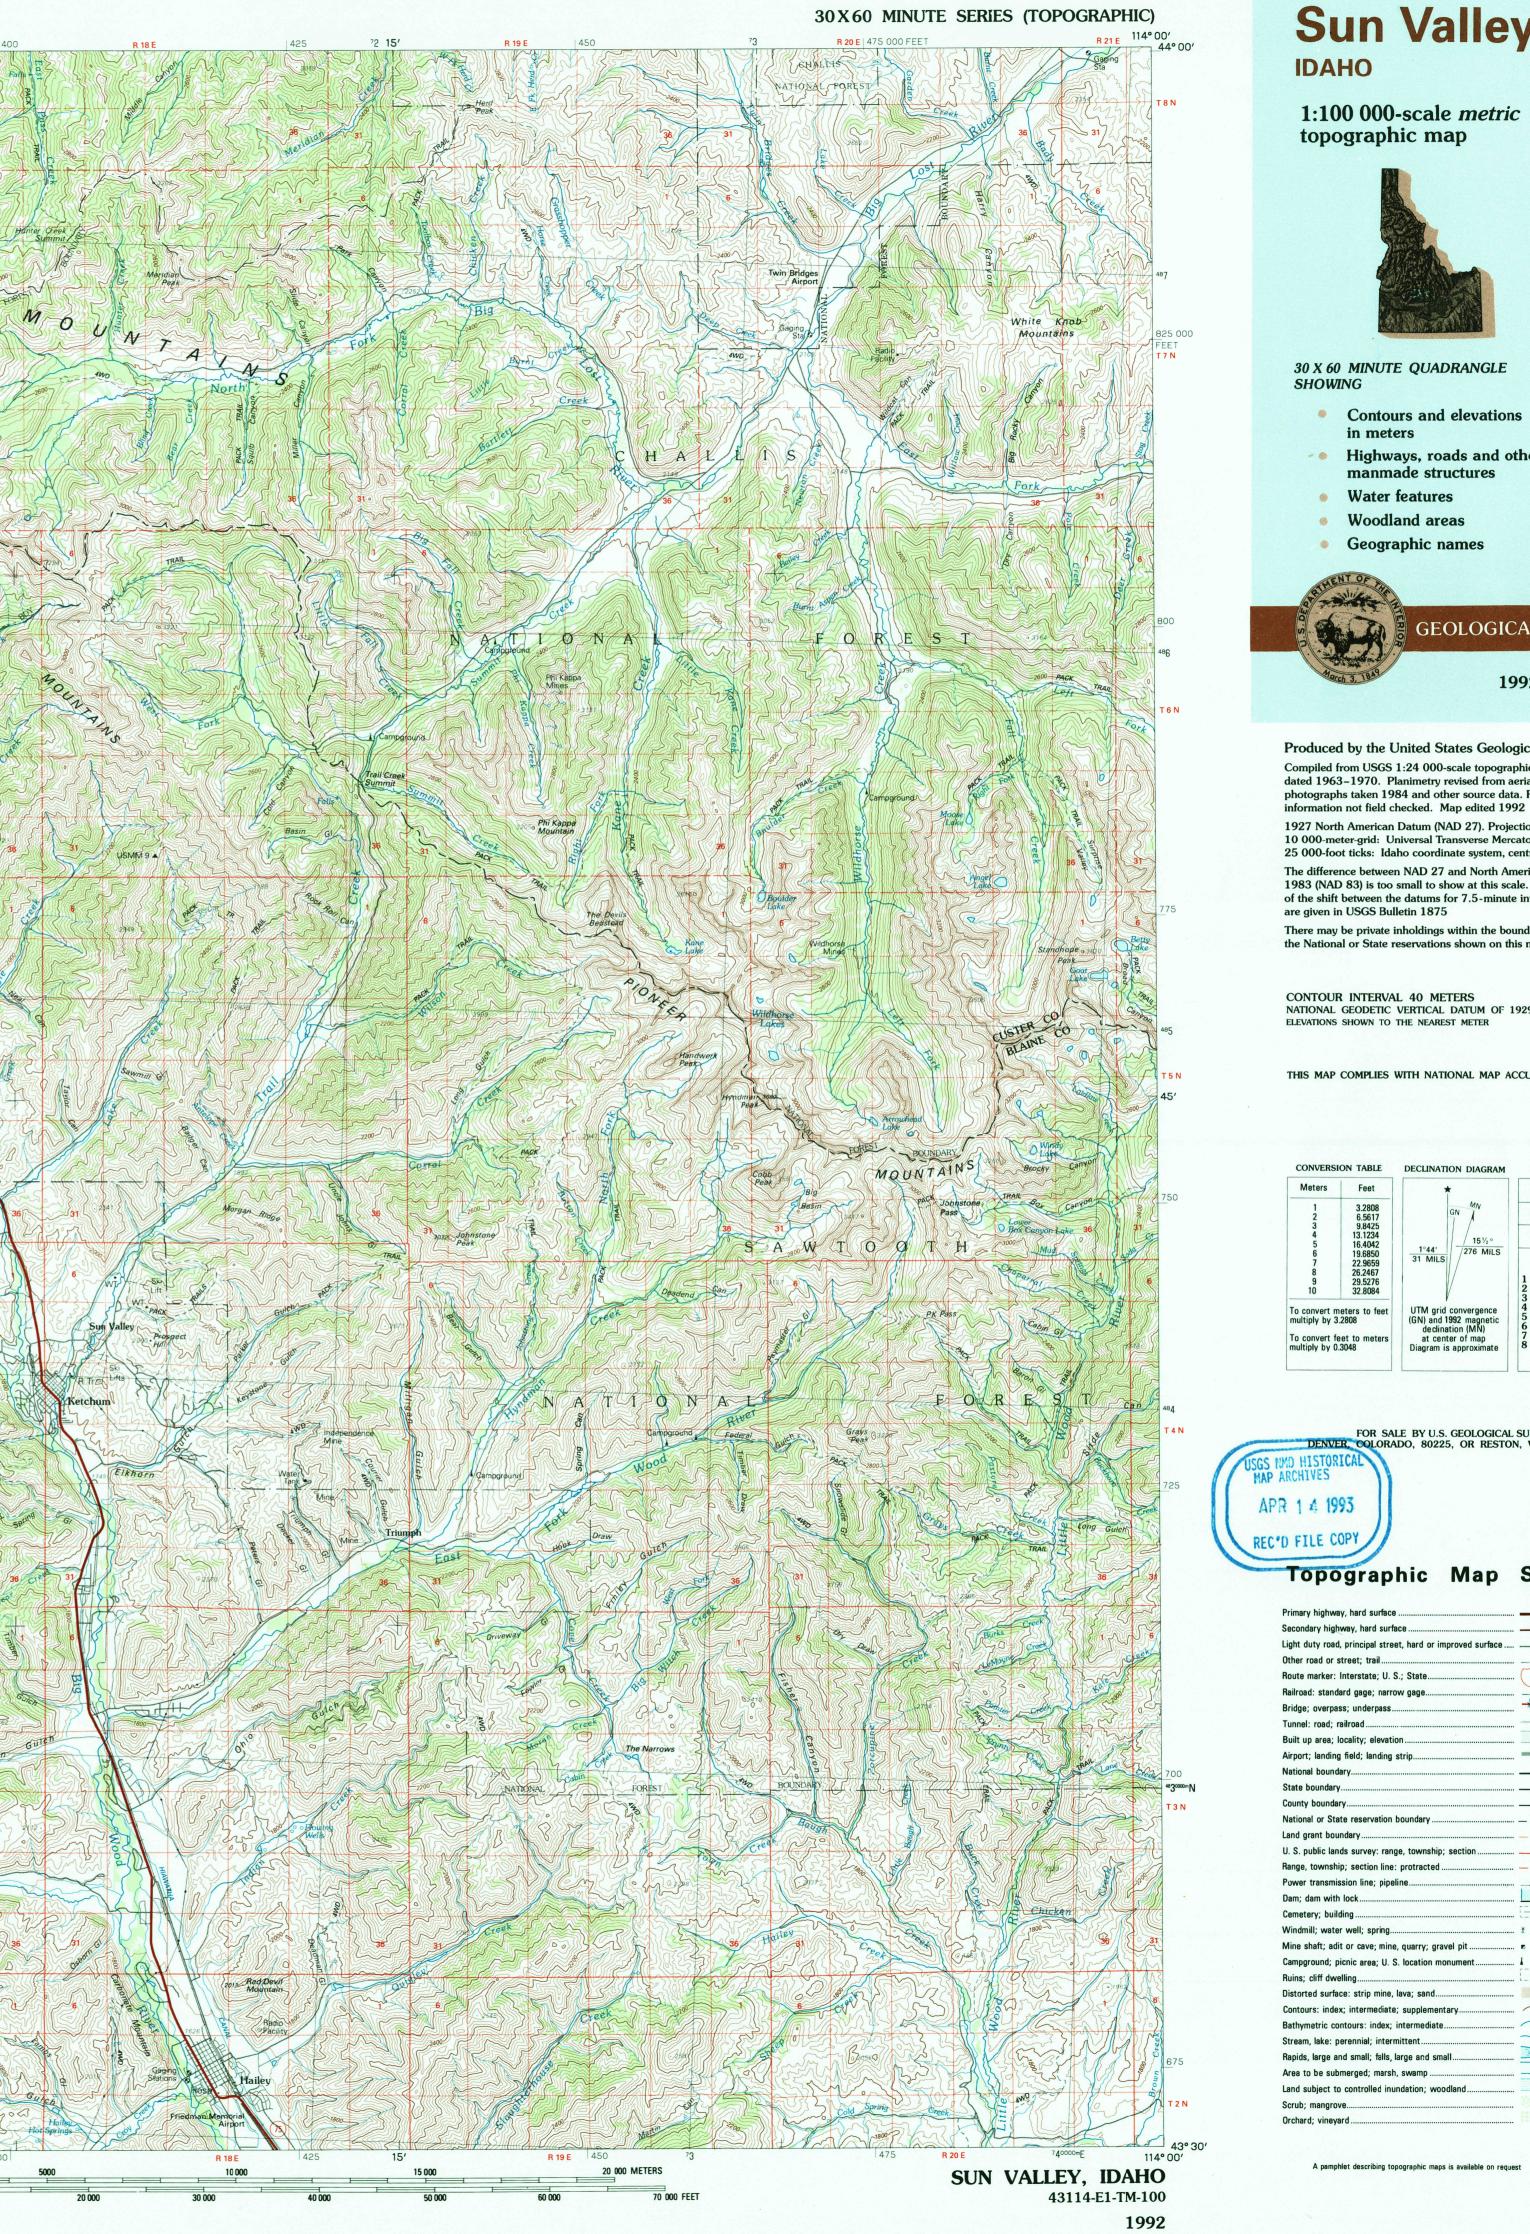

Red Devil Mountain

| 43114-E1-TM-10                                                                                                                                                                                                                                                                                                                                                                                                                            |                                                                                                                                                                                            |          |            |
|-------------------------------------------------------------------------------------------------------------------------------------------------------------------------------------------------------------------------------------------------------------------------------------------------------------------------------------------------------------------------------------------------------------------------------------------|--------------------------------------------------------------------------------------------------------------------------------------------------------------------------------------------|----------|------------|
| Valle                                                                                                                                                                                                                                                                                                                                                                                                                                     | y                                                                                                                                                                                          |          |            |
| scale <i>metric</i><br>c map                                                                                                                                                                                                                                                                                                                                                                                                              | ;                                                                                                                                                                                          |          |            |
| •                                                                                                                                                                                                                                                                                                                                                                                                                                         |                                                                                                                                                                                            |          |            |
|                                                                                                                                                                                                                                                                                                                                                                                                                                           |                                                                                                                                                                                            |          |            |
|                                                                                                                                                                                                                                                                                                                                                                                                                                           |                                                                                                                                                                                            |          |            |
| QUADRANGLE                                                                                                                                                                                                                                                                                                                                                                                                                                |                                                                                                                                                                                            |          |            |
| s and elevations<br>s<br>vs, roads and ot<br>le structures<br>atures                                                                                                                                                                                                                                                                                                                                                                      |                                                                                                                                                                                            |          |            |
| nd areas<br>hic names                                                                                                                                                                                                                                                                                                                                                                                                                     |                                                                                                                                                                                            |          |            |
| GEOLOGIC                                                                                                                                                                                                                                                                                                                                                                                                                                  | ΔΙ                                                                                                                                                                                         | SUR      | VEV        |
|                                                                                                                                                                                                                                                                                                                                                                                                                                           | 92                                                                                                                                                                                         | 50N      | VL I       |
| 19                                                                                                                                                                                                                                                                                                                                                                                                                                        | 92                                                                                                                                                                                         |          |            |
| ited States Geological Survey<br>24 000-scale topographic maps<br>imetry revised from aerial<br>and other source data. Revised<br>cked. Map edited 1992<br>atum (NAD 27). Projection and<br>ersal Transverse Mercator, zone 11<br>o coordinate system, central zone<br>NAD 27 and North American Datum of<br>nall to show at this scale. The values<br>latums for 7.5-minute intersections<br>in 1875<br>oldings within the boundaries of |                                                                                                                                                                                            |          |            |
| oldings within the bou<br>ervations shown on thi                                                                                                                                                                                                                                                                                                                                                                                          |                                                                                                                                                                                            | of       |            |
| 40 METERS<br>RTICAL DATUM OF 19<br>e nearest meter                                                                                                                                                                                                                                                                                                                                                                                        | 929                                                                                                                                                                                        |          |            |
| TH NATIONAL MAP AC                                                                                                                                                                                                                                                                                                                                                                                                                        | CURAC                                                                                                                                                                                      | Y STAN   | DARDS      |
| DECLINATION DIAGRAM                                                                                                                                                                                                                                                                                                                                                                                                                       | ADJ                                                                                                                                                                                        | DINING 1 | MAPS<br>3  |
| GN // 15 ½ °                                                                                                                                                                                                                                                                                                                                                                                                                              | 4                                                                                                                                                                                          | 7        | 5<br>8     |
| 1°44'       276 MILS         31 MILS       276 MILS         UTM grid convergence<br>(GN) and 1992 magnetic<br>declination (MN)<br>at center of map<br>Diagram is approximate                                                                                                                                                                                                                                                              | <ol> <li>Deadwood River</li> <li>White Cloud Peaks</li> <li>Borah Peak</li> <li>Idaho City</li> <li>Arco</li> <li>Mountain Home</li> <li>Fairfield</li> <li>Carters of the Moon</li> </ol> |          |            |
|                                                                                                                                                                                                                                                                                                                                                                                                                                           |                                                                                                                                                                                            |          |            |
| BY U.S. GEOLOGICAL<br>D, 80225, OR RESTON                                                                                                                                                                                                                                                                                                                                                                                                 |                                                                                                                                                                                            |          | 992        |
|                                                                                                                                                                                                                                                                                                                                                                                                                                           |                                                                                                                                                                                            |          |            |
| ic Map                                                                                                                                                                                                                                                                                                                                                                                                                                    | Syı                                                                                                                                                                                        | mb       | ols        |
|                                                                                                                                                                                                                                                                                                                                                                                                                                           |                                                                                                                                                                                            |          |            |
| hard or improved surface<br>State                                                                                                                                                                                                                                                                                                                                                                                                         | $\bigcirc$                                                                                                                                                                                 |          | $\bigcirc$ |
| gage                                                                                                                                                                                                                                                                                                                                                                                                                                      |                                                                                                                                                                                            |          |            |
| p                                                                                                                                                                                                                                                                                                                                                                                                                                         | umuytku                                                                                                                                                                                    | •        | ·155       |
| indary                                                                                                                                                                                                                                                                                                                                                                                                                                    |                                                                                                                                                                                            |          |            |
| township; section                                                                                                                                                                                                                                                                                                                                                                                                                         |                                                                                                                                                                                            |          |            |
|                                                                                                                                                                                                                                                                                                                                                                                                                                           |                                                                                                                                                                                            |          | <br>       |
| uarry; gravel pit                                                                                                                                                                                                                                                                                                                                                                                                                         | ₹<br>► ≻                                                                                                                                                                                   | •<br>• * | ~ ×        |
| a; sand                                                                                                                                                                                                                                                                                                                                                                                                                                   |                                                                                                                                                                                            |          |            |
| upplementary<br>ermediate<br>ent                                                                                                                                                                                                                                                                                                                                                                                                          | 14                                                                                                                                                                                         |          |            |
| e and small                                                                                                                                                                                                                                                                                                                                                                                                                               |                                                                                                                                                                                            |          |            |