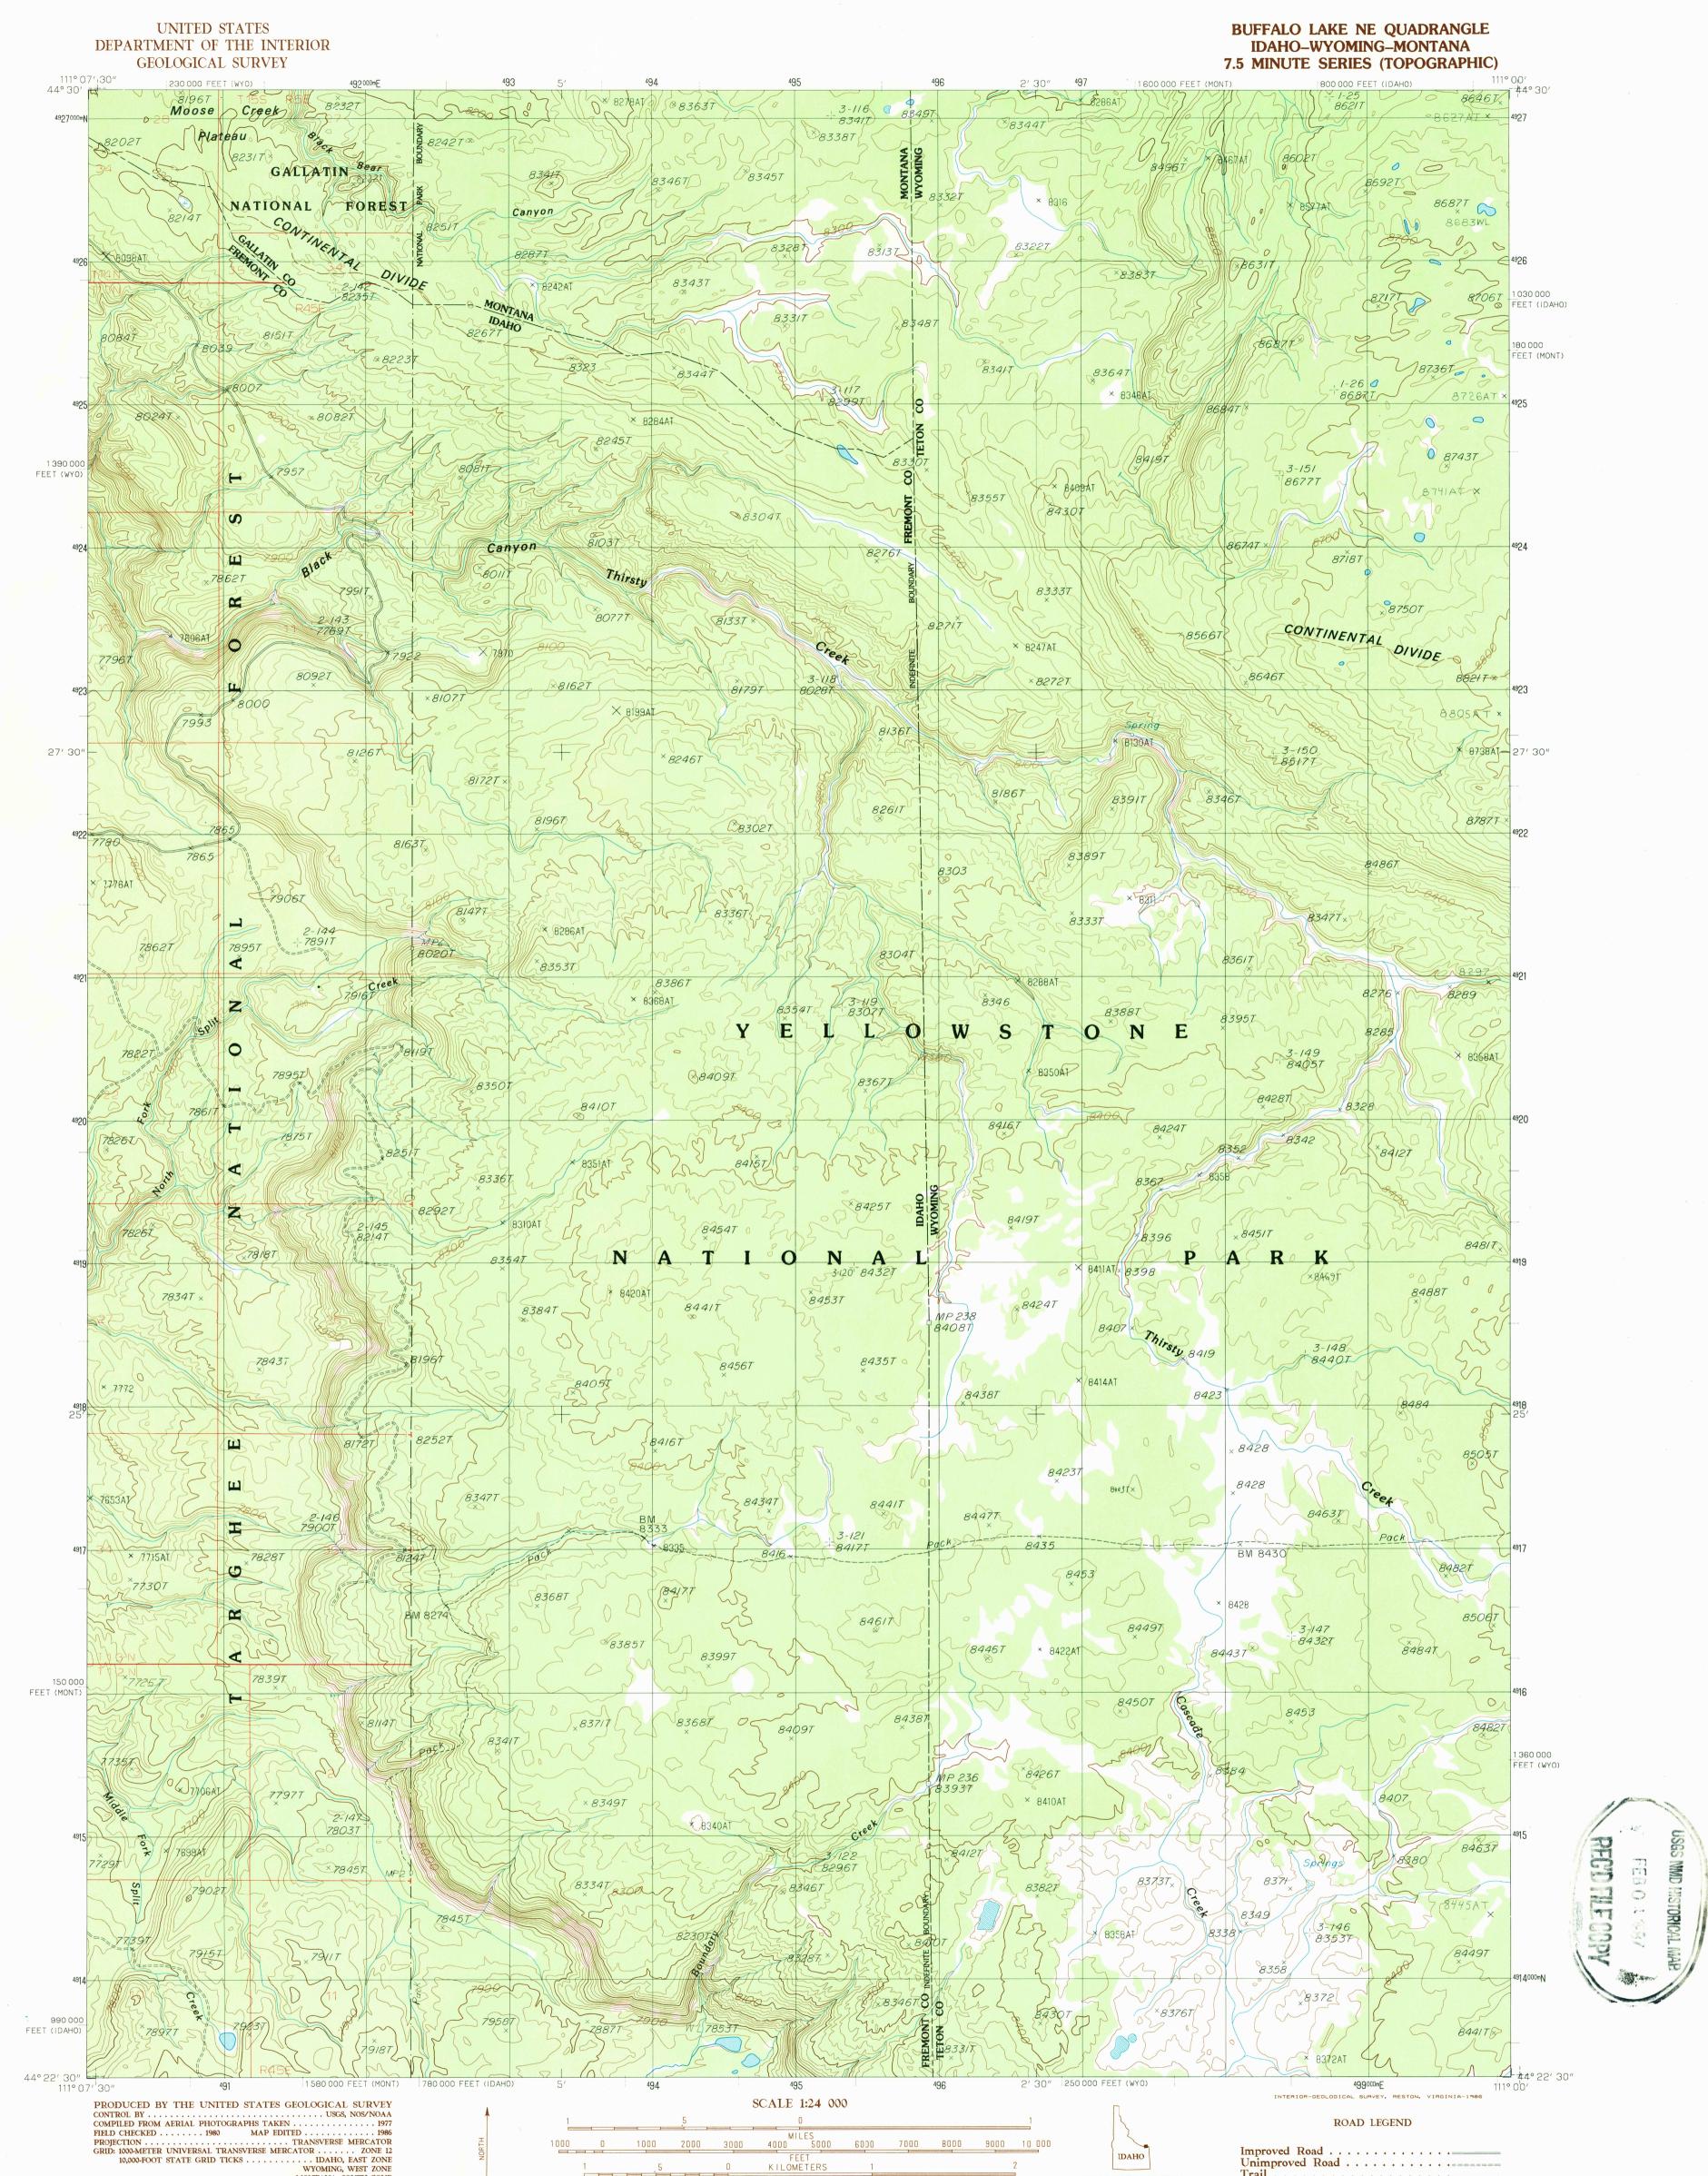

MONTANA, SOUTH ZONE To place on the predicted North American Datum of 1983, move the projection lines as shown by dashed corner ticks (11 meters north and 62 meters east) There may be private inholdings within the boundaries of any Federal and State Reservations shown on this map Where omitted, land lines have not been established All marginal data and lettering generated and positioned by automated type placement procedures

PROVISIONAL MAP Produced from original manuscript drawings. Information shown as of date of field check. 2

1.000

METERS

CONTOUR INTERVAL 20 FEET

1000

2000

Interstate Route U.S. Route State Route BUFFALO LAKE NE, IDAHO-WYO.-MONT. **PROVISIONAL EDITION 1986** 