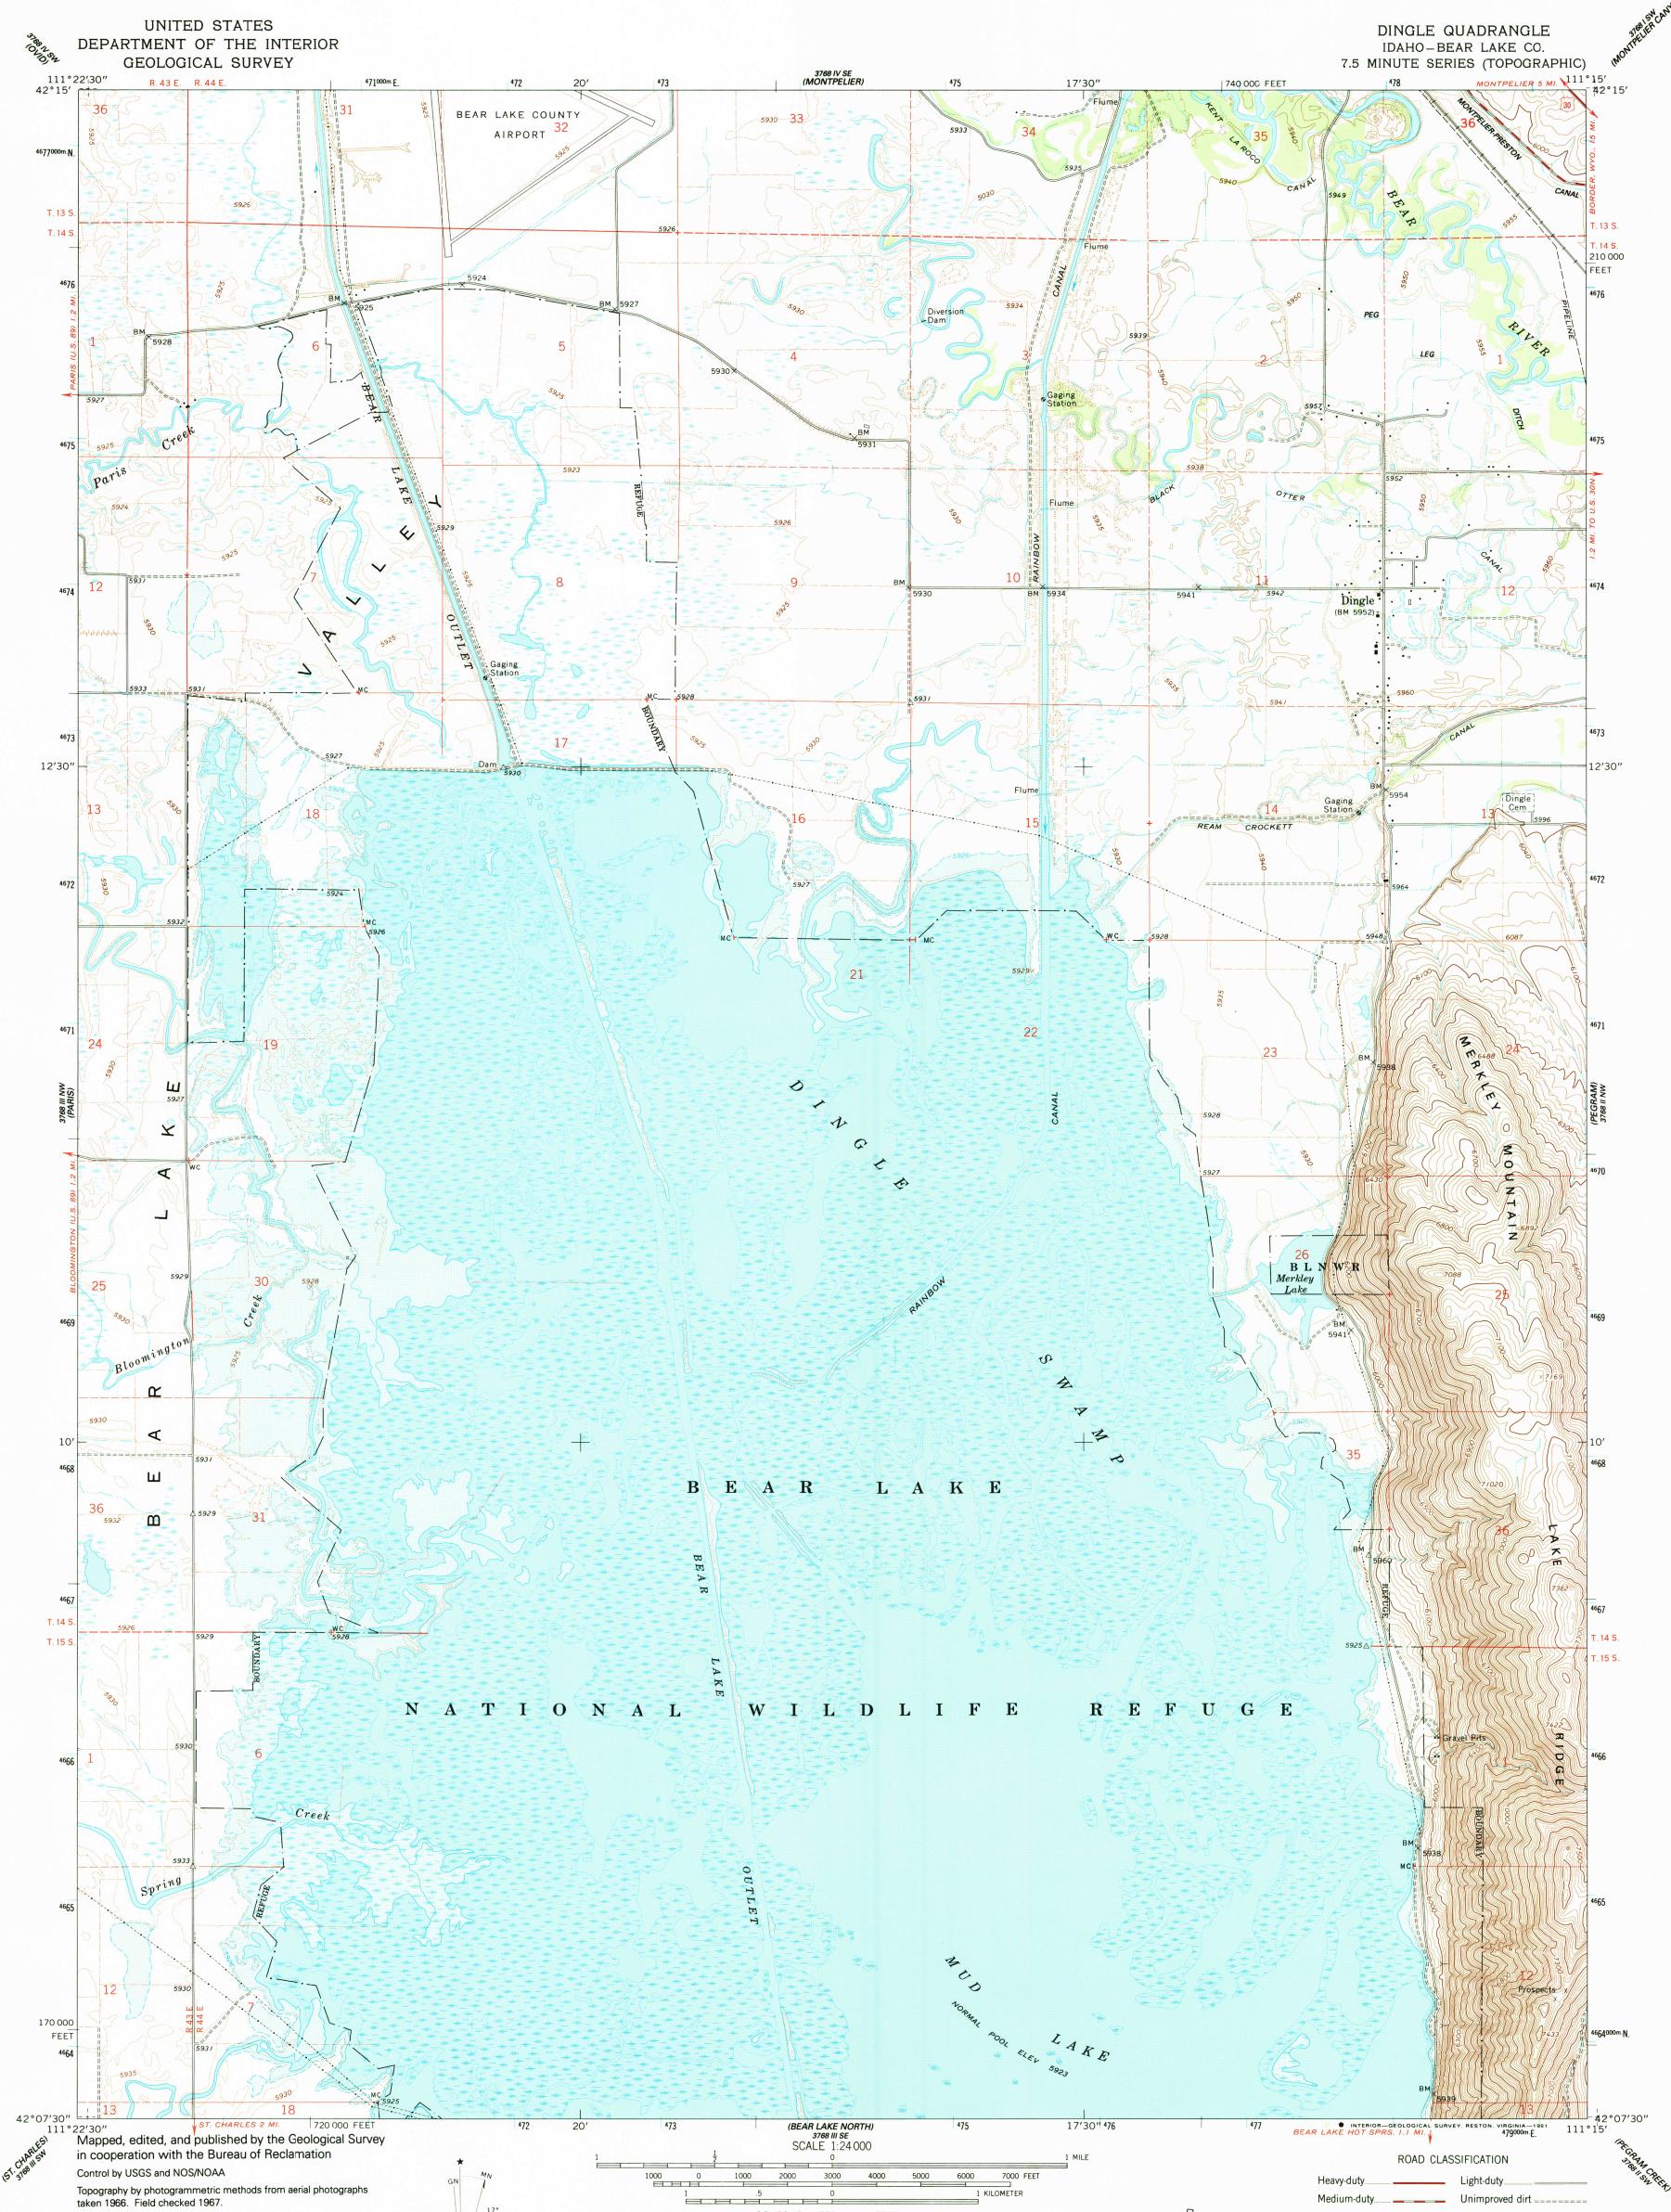

| 0°13' 302 MILS                                            | CONTOUR INTERVAL 20 FEET                                                                                                                                                                                                       |                                                                                                                                                                                                                                                                                                                                                                                                                                                                                       | ULS Route                                                                                                                                                                                                                                                                                                                                                                                                                                                                                                                                                                                       |                                                                                                                                                                                                                                                                                                                                                                                                                                                                                                                                                                                                                                                                                                                                            |
|-----------------------------------------------------------|--------------------------------------------------------------------------------------------------------------------------------------------------------------------------------------------------------------------------------|---------------------------------------------------------------------------------------------------------------------------------------------------------------------------------------------------------------------------------------------------------------------------------------------------------------------------------------------------------------------------------------------------------------------------------------------------------------------------------------|-------------------------------------------------------------------------------------------------------------------------------------------------------------------------------------------------------------------------------------------------------------------------------------------------------------------------------------------------------------------------------------------------------------------------------------------------------------------------------------------------------------------------------------------------------------------------------------------------|--------------------------------------------------------------------------------------------------------------------------------------------------------------------------------------------------------------------------------------------------------------------------------------------------------------------------------------------------------------------------------------------------------------------------------------------------------------------------------------------------------------------------------------------------------------------------------------------------------------------------------------------------------------------------------------------------------------------------------------------|
|                                                           | DOTTED LINES REPRESENT 5-FOOT CONTOURS                                                                                                                                                                                         |                                                                                                                                                                                                                                                                                                                                                                                                                                                                                       |                                                                                                                                                                                                                                                                                                                                                                                                                                                                                                                                                                                                 | and the first the second se                                                                                                                                                                                                                                                                                                                                                                                                                                                                                                                                                                                                                            |
|                                                           | NATIONAL GEODETIC VERTICAL DATUM 1929                                                                                                                                                                                          |                                                                                                                                                                                                                                                                                                                                                                                                                                                                                       |                                                                                                                                                                                                                                                                                                                                                                                                                                                                                                                                                                                                 | / / 2 D HILL TORICAL                                                                                                                                                                                                                                                                                                                                                                                                                                                                                                                                                                                                                                                                                                                       |
|                                                           |                                                                                                                                                                                                                                | } IDAHO                                                                                                                                                                                                                                                                                                                                                                                                                                                                               |                                                                                                                                                                                                                                                                                                                                                                                                                                                                                                                                                                                                 | / / ILP ARCHIVES                                                                                                                                                                                                                                                                                                                                                                                                                                                                                                                                                                                                                                                                                                                           |
| UTM GRID AND 1967 MAGNETIC NORTH                          |                                                                                                                                                                                                                                |                                                                                                                                                                                                                                                                                                                                                                                                                                                                                       |                                                                                                                                                                                                                                                                                                                                                                                                                                                                                                                                                                                                 |                                                                                                                                                                                                                                                                                                                                                                                                                                                                                                                                                                                                                                                                                                                                            |
| DECLINATION AT CENTER OF SHEET                            |                                                                                                                                                                                                                                | QUADRANGLE LOCATION                                                                                                                                                                                                                                                                                                                                                                                                                                                                   | DINGLE, IDAHO                                                                                                                                                                                                                                                                                                                                                                                                                                                                                                                                                                                   | AUG 0 1 1991)                                                                                                                                                                                                                                                                                                                                                                                                                                                                                                                                                                                                                                                                                                                              |
|                                                           |                                                                                                                                                                                                                                |                                                                                                                                                                                                                                                                                                                                                                                                                                                                                       | 42111-B3-TF-024                                                                                                                                                                                                                                                                                                                                                                                                                                                                                                                                                                                 |                                                                                                                                                                                                                                                                                                                                                                                                                                                                                                                                                                                                                                                                                                                                            |
| Areas covered by dashed light-blue pattern are subject to |                                                                                                                                                                                                                                | Map photoinspected 1980                                                                                                                                                                                                                                                                                                                                                                                                                                                               | 1067                                                                                                                                                                                                                                                                                                                                                                                                                                                                                                                                                                                            | REC'D FILE COPY                                                                                                                                                                                                                                                                                                                                                                                                                                                                                                                                                                                                                                                                                                                            |
|                                                           |                                                                                                                                                                                                                                | No major culture or drainage changes observed                                                                                                                                                                                                                                                                                                                                                                                                                                         |                                                                                                                                                                                                                                                                                                                                                                                                                                                                                                                                                                                                 | Acc U File COFT                                                                                                                                                                                                                                                                                                                                                                                                                                                                                                                                                                                                                                                                                                                            |
|                                                           |                                                                                                                                                                                                                                |                                                                                                                                                                                                                                                                                                                                                                                                                                                                                       | DMA 3768 III NE-SERIES V893                                                                                                                                                                                                                                                                                                                                                                                                                                                                                                                                                                     |                                                                                                                                                                                                                                                                                                                                                                                                                                                                                                                                                                                                                                                                                                                                            |
| the National or State reservations shown on this map      |                                                                                                                                                                                                                                |                                                                                                                                                                                                                                                                                                                                                                                                                                                                                       |                                                                                                                                                                                                                                                                                                                                                                                                                                                                                                                                                                                                 |                                                                                                                                                                                                                                                                                                                                                                                                                                                                                                                                                                                                                                                                                                                                            |
|                                                           | 4 MILS<br>UTM GRID AND 1967 MAGNETIC NORTH<br>DECLINATION AT CENTER OF SHEET<br>Areas covered by dashed light-blue pattern are subject to<br>controlled inundation<br>There may be private inholdings within the boundaries of | 4 MILS Jord Mids   DOTTED LINES REPRESENT 5-FOOT CONTOURS<br>NATIONAL GEODETIC VERTICAL DATUM 1929   UTM GRID AND 1967 MAGNETIC NORTH<br>DECLINATION AT CENTER OF SHEET THIS MAP COMPLIES WITH NATIONAL MAP ACCURACY STANDARDS<br>FOR SALE BY U.S. GEOLOGICAL SURVEY<br>DENVER, COLORADO 80225, OR RESTON, VIRGINIA 22092   Areas covered by dashed light-blue pattern are subject to<br>controlled inundation FOLDER DESCRIBING TOPOGRAPHIC MAPS AND SYMBOLS IS AVAILABLE ON REQUEST | 4 MILS DOTTED LINES REPRESENT 5-FOOT CONTOURS<br>NATIONAL GEODETIC VERTICAL DATUM 1929   UTM GRID AND 1967 MAGNETIC NORTH<br>DECLINATION AT CENTER OF SHEET THIS MAP COMPLIES WITH NATIONAL MAP ACCURACY STANDARDS<br>FOR SALE BY U.S. GEOLOGICAL SURVEY<br>DENVER, COLORADO 80225, OR RESTON, VIRGINIA 22092   Areas covered by dashed light-blue pattern are subject to<br>controlled inundation A FOLDER DESCRIBING TOPOGRAPHIC MAPS AND SYMBOLS IS AVAILABLE ON REQUEST   There may be private inholdings within the boundaries of There may be private inholdings within the boundaries of | 4 MILS DOTTED LINES REPRESENT 5-FOOT CONTOURS<br>NATIONAL GEODETIC VERTICAL DATUM 1929 UTM GRID AND 1967 MAGNETIC NORTH<br>DECLINATION AT CENTER OF SHEET THIS MAP COMPLIES WITH NATIONAL MAP ACCURACY STANDARDS<br>FOR SALE BY U.S. GEOLOGICAL SURVEY<br>DENVER, COLORADO 80225, OR RESTON, VIRGINIA 22092<br>A FOLDER DESCRIBING TOPOGRAPHIC MAPS AND SYMBOLS IS AVAILABLE ON REQUEST QUADRANGLE LOCATION DINGLE, IDAHO<br>42111-B3-TF-024   Areas covered by dashed light-blue pattern are subject to<br>controlled inundation A FOLDER DESCRIBING TOPOGRAPHIC MAPS AND SYMBOLS IS AVAILABLE ON REQUEST Map photoinspected 1980<br>No major culture or drainage changes observed Map photoinspected 1980<br>DMA 3768 III NE-SERIES V893 |