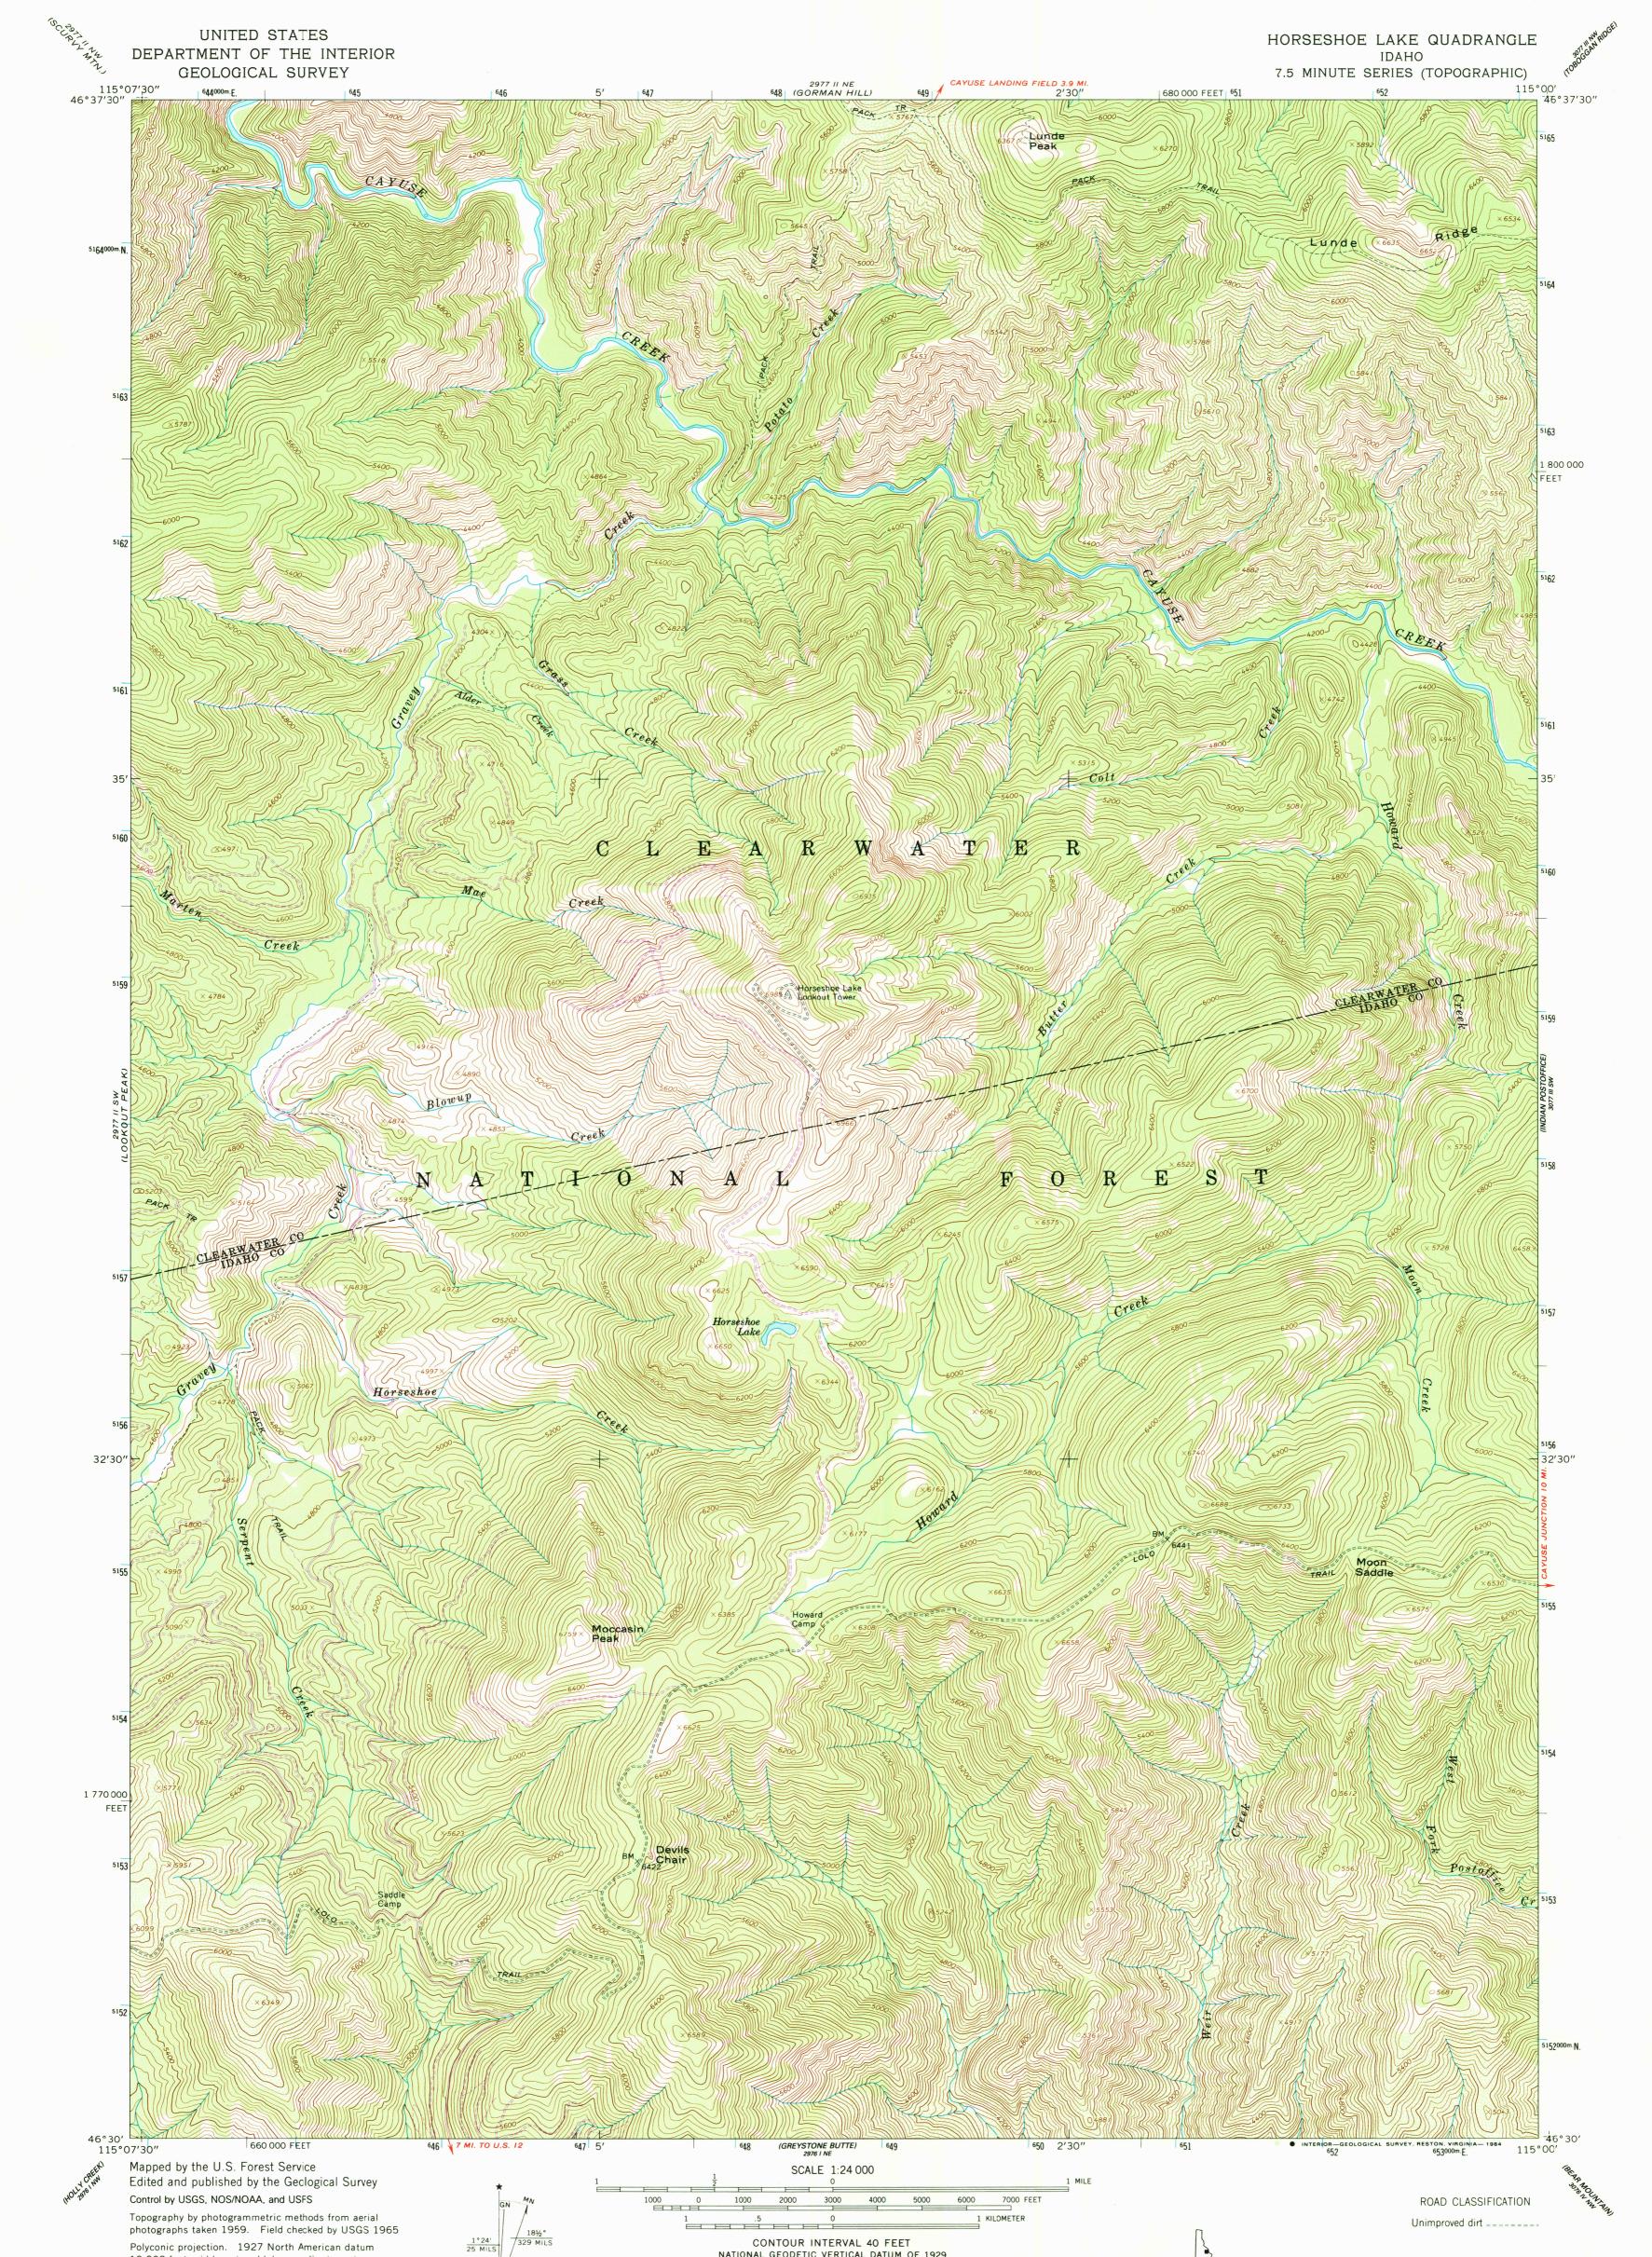

photographs taken 1959. Field checked by USGS 1965 Polyconic projection. 1927 North American datum 10,000-foot grid based on Idaho coordinate system, west zone 1000-meter Universal Transverse Mercator grid ticks, zone 11, shown in blue To place on the predicted North American Datum 1983 move the projection lines 14 meters north and 73 meters east as shown by dashed corner ticks Land lines have not been established in this area There may be private inholdings within the boundaries of the National or State reservations shown on this map

CONTOUR INTERVAL 40 FEET NATIONAL GEODETIC VERTICAL DATUM OF 1929 FOR SALE BY U. S. GEOLOGICAL SURVEY, DENVER, COLORADO 80225, OR RESTON, VIRGINIA 22092 A FOLDER DESCRIBING TOPOGRAPHIC MAPS AND SYMBOLS IS AVAILABLE ON REQUEST A FOLDER DESCRIBING TOPOGRAPHIC MAPS AND SYMBOLS IS AVAILABLE ON REQUEST A FOLDER DESCRIBING TOPOGRAPHIC MAPS AND SYMBOLS IS AVAILABLE ON REQUEST A FOLDER DESCRIBING TOPOGRAPHIC MAPS AND SYMBOLS IS AVAILABLE ON REQUEST A FOLDER DESCRIBING TOPOGRAPHIC MAPS AND SYMBOLS IS AVAILABLE ON REQUEST A FOLDER DESCRIBING TOPOGRAPHIC MAPS AND SYMBOLS IS AVAILABLE ON REQUEST A FOLDER DESCRIBING TOPOGRAPHIC MAPS AND SYMBOLS IS AVAILABLE ON REQUEST A FOLDER DESCRIBING TOPOGRAPHIC MAPS AND SYMBOLS IS AVAILABLE ON REQUEST A FOLDER DESCRIBING TOPOGRAPHIC MAPS AND SYMBOLS IS AVAILABLE ON REQUEST A FOLDER DESCRIBING TOPOGRAPHIC MAPS AND SYMBOLS IS AVAILABLE ON REQUEST A FOLDER DESCRIBING TOPOGRAPHIC MAPS AND SYMBOLS IS AVAILABLE ON REQUEST A FOLDER DESCRIBING TOPOGRAPHIC MAPS AND SYMBOLS IS AVAILABLE ON REQUEST A FOLDER DESCRIBING TOPOGRAPHIC MAPS AND SYMBOLS IS AVAILABLE ON REQUEST A FOLDER DESCRIBING TOPOGRAPHIC MAPS AND SYMBOLS IS AVAILABLE ON REQUEST A FOLDER DESCRIBING TOPOGRAPHIC MAPS AND SYMBOLS IS AVAILABLE ON REQUEST A FOLDER DESCRIBING TOPOGRAPHIC MAPS AND SYMBOLS IS AVAILABLE ON REQUEST A FOLDER DESCRIBING TOPOGRAPHIC MAPS AND SYMBOLS IS AVAILABLE ON REQUEST A FOLDER DESCRIBING TOPOGRAPHIC MAPS AND SYMBOLS IS AVAILABLE ON REQUEST A FOLDER DESCRIBING TOPOGRAPHIC MAPS AND SYMBOLS IS AVAILABLE ON REQUEST A FOLDER DESCRIBING TOPOGRAPHIC MAPS AND SYMBOLS IS AVAILABLE ON REQUEST A FOLDER DESCRIBING TOPOGRAPHIC MAPS AND SYMBOLS IS AVAILABLE ON REQUEST A FOLDER DESCRIBING TOPOGRAPHIC MAPS AND SYMBOLS IS AVAILABLE ON REQUEST A FOLDER DESCRIBING TOPOGRAPHIC MAPS AND SYMBOLS IS AVAILABLE ON REQUEST A FOLDER DESCRIBING TOPOGRAPHIC MAPS AND SYMBOLS IS AVAILABLE ON REQUEST A FOLDER DESCRIBING TOPOGRAPHIC MAPS AND SYMBOLS IS AVAILABLE ON REQUEST A FOLDER DESCRIBING TOPOGRAPHIC MAPS AND SYMBOLS IS AVAILABLE ON REQ