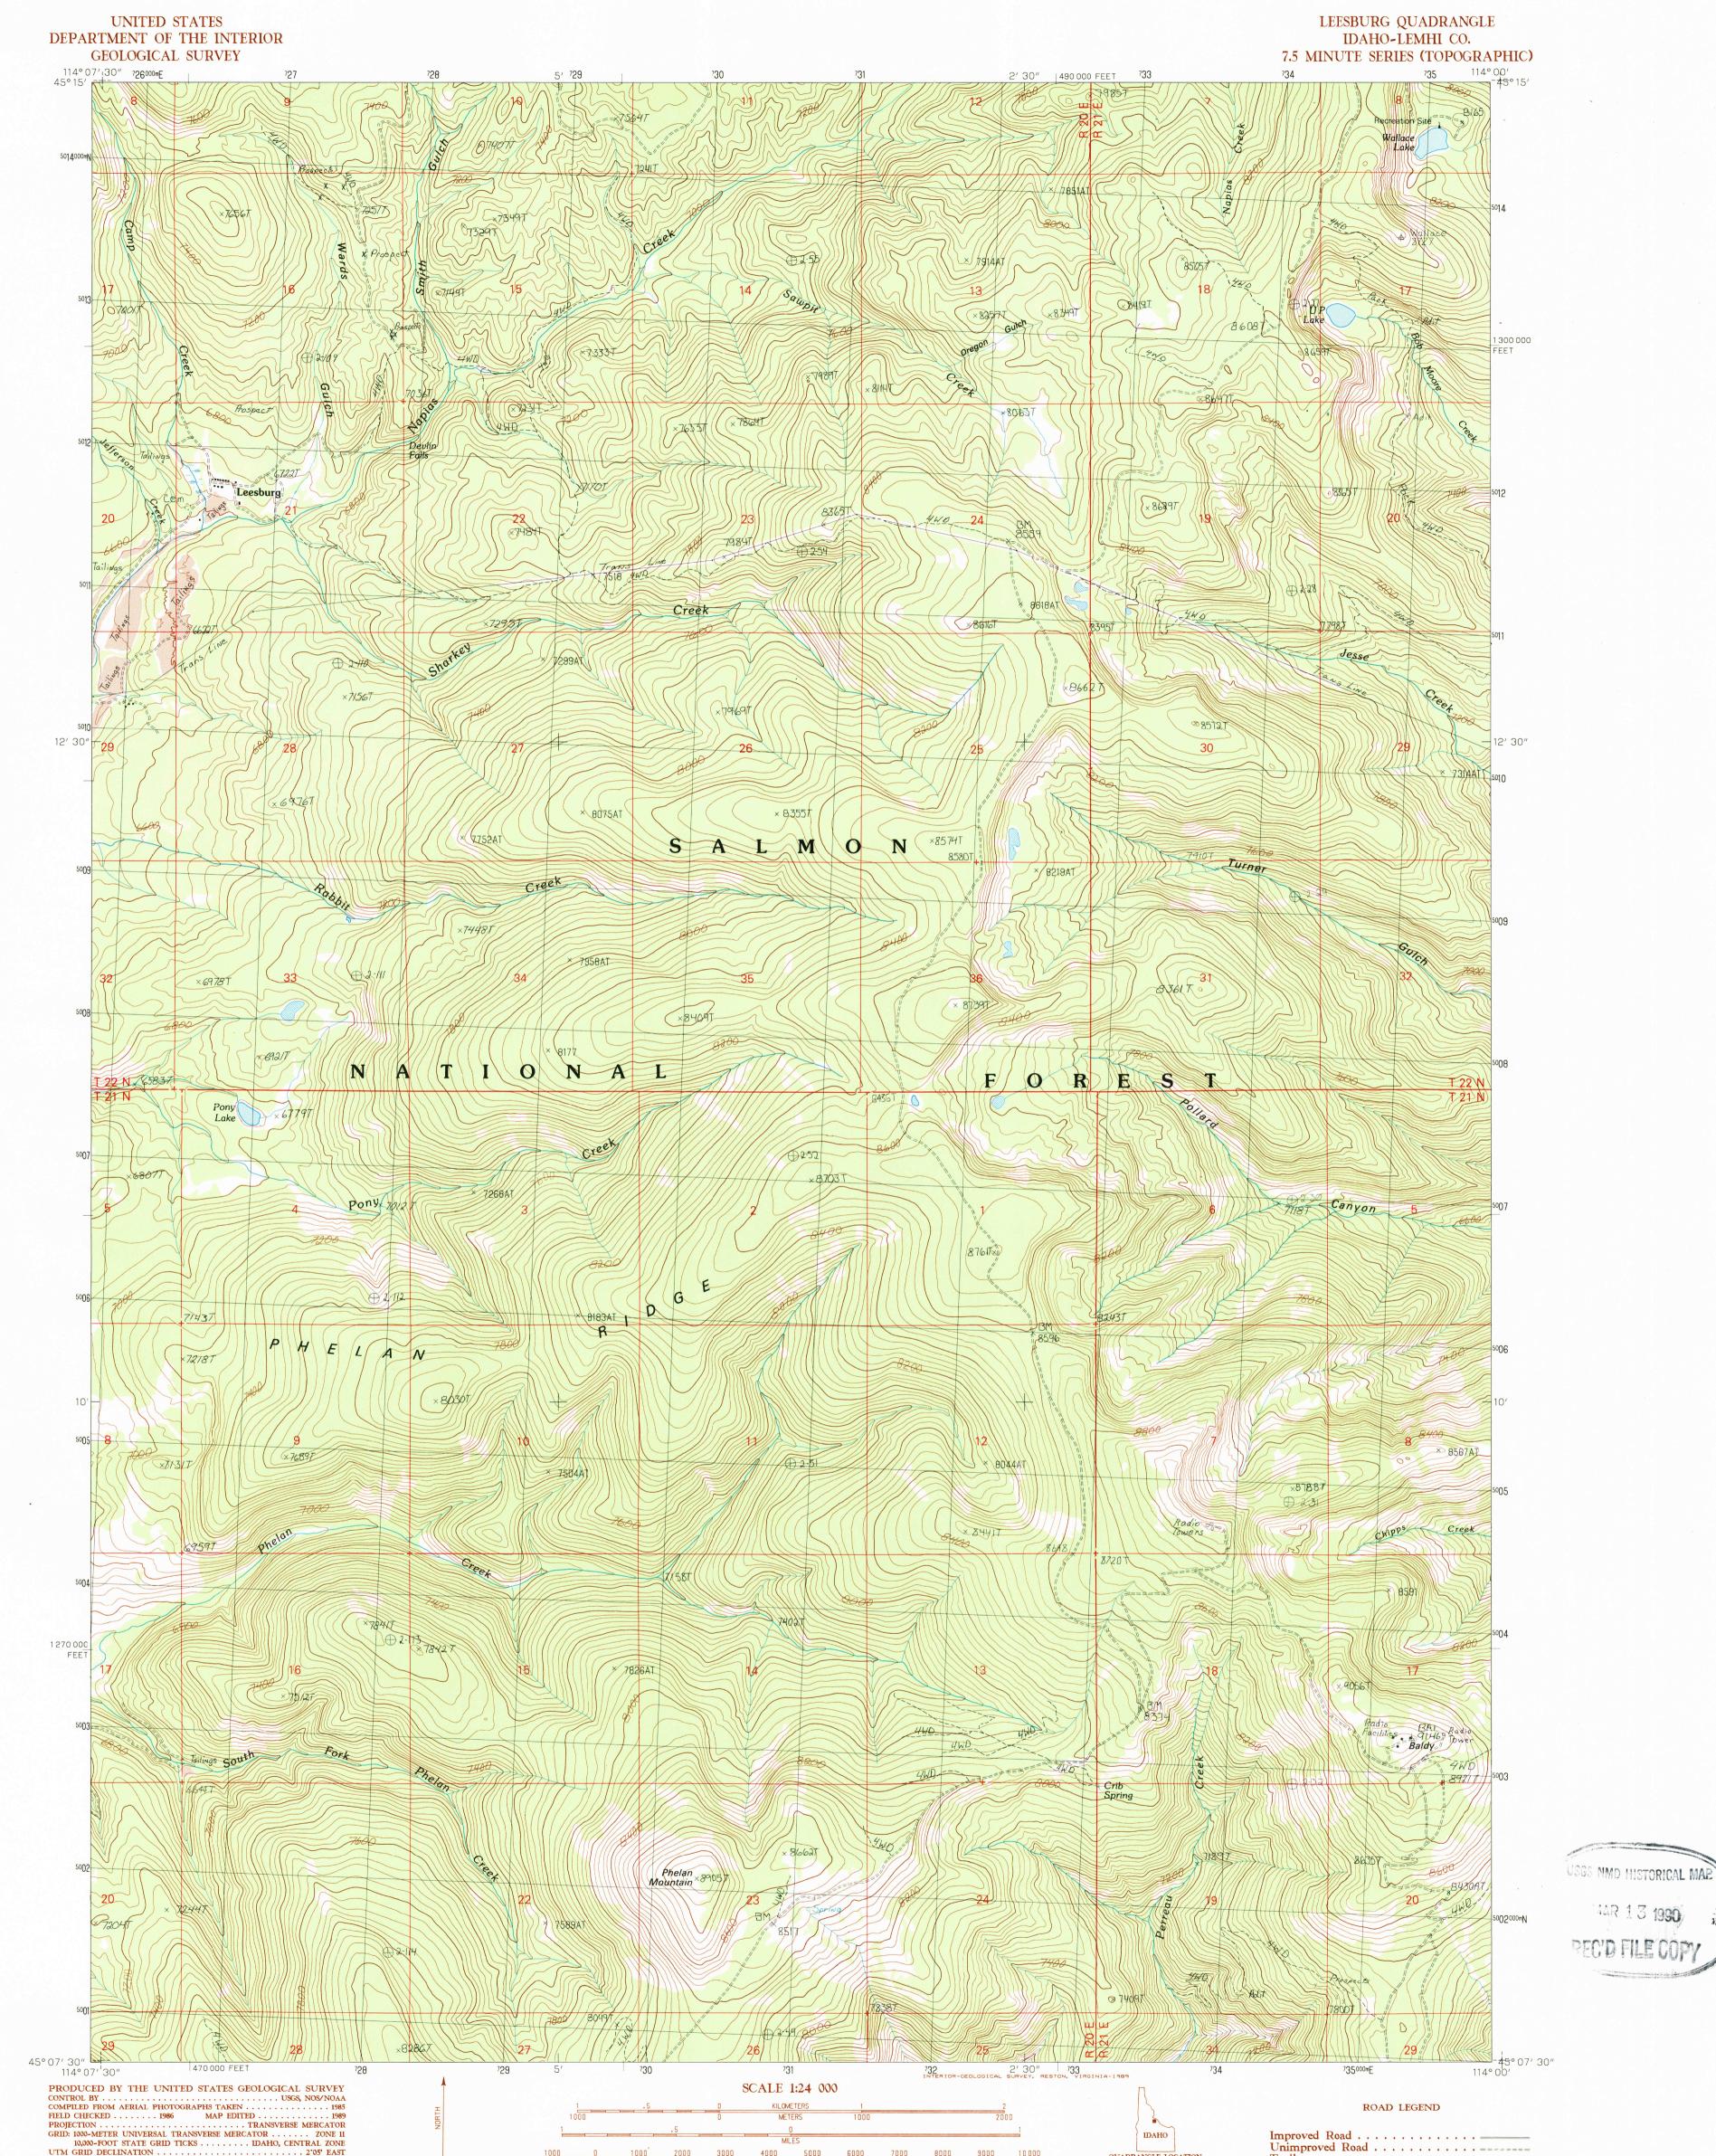

PROVISIONAL MAP Produced from original move the projection lines as shown by dashed corner ticks manuscript drawings. Infor-(13 meters north and 71 meters east) mation shown as of date of There may be private inholdings within the boundaries of any Federal and State Reservations shown on this map photography. No distinction made between houses, barns, and other buildings

4000 FEET 1000 <u>0 1000 2000 3000</u> <u>6000 7000 8000 9000 10000</u> QUADRANGLE LOCATION Interstate Route U.S. Route O State Route 
 1
 2
 3
 1
 Pine Creek Ridge

 2
 Napoleon Hill
 3
 Bird Creek

 4
 5
 4
 Jureano Mountain

 5
 Salmon
 6
 Cobalt

 6
 7
 8
 Williams Lake
CONTOUR INTERVAL 40 FEET To convert feet to meters multiply by .3048 To convert meters to feet multiply by 3.2808 LEESBURG, IDAHO THIS MAP COMPLIES WITH NATIONAL MAP ACCURACY STANDARDS FOR SALE BY U.S. GEOLOGICAL SURVEY, DENVER, COLORADO 80225 OR RESTON, VIRGINIA 22092 PROVISIONAL EDITION 1989 45114-B1-TF-024

ADJOINING 7.5' QUADRANGLE NAMES