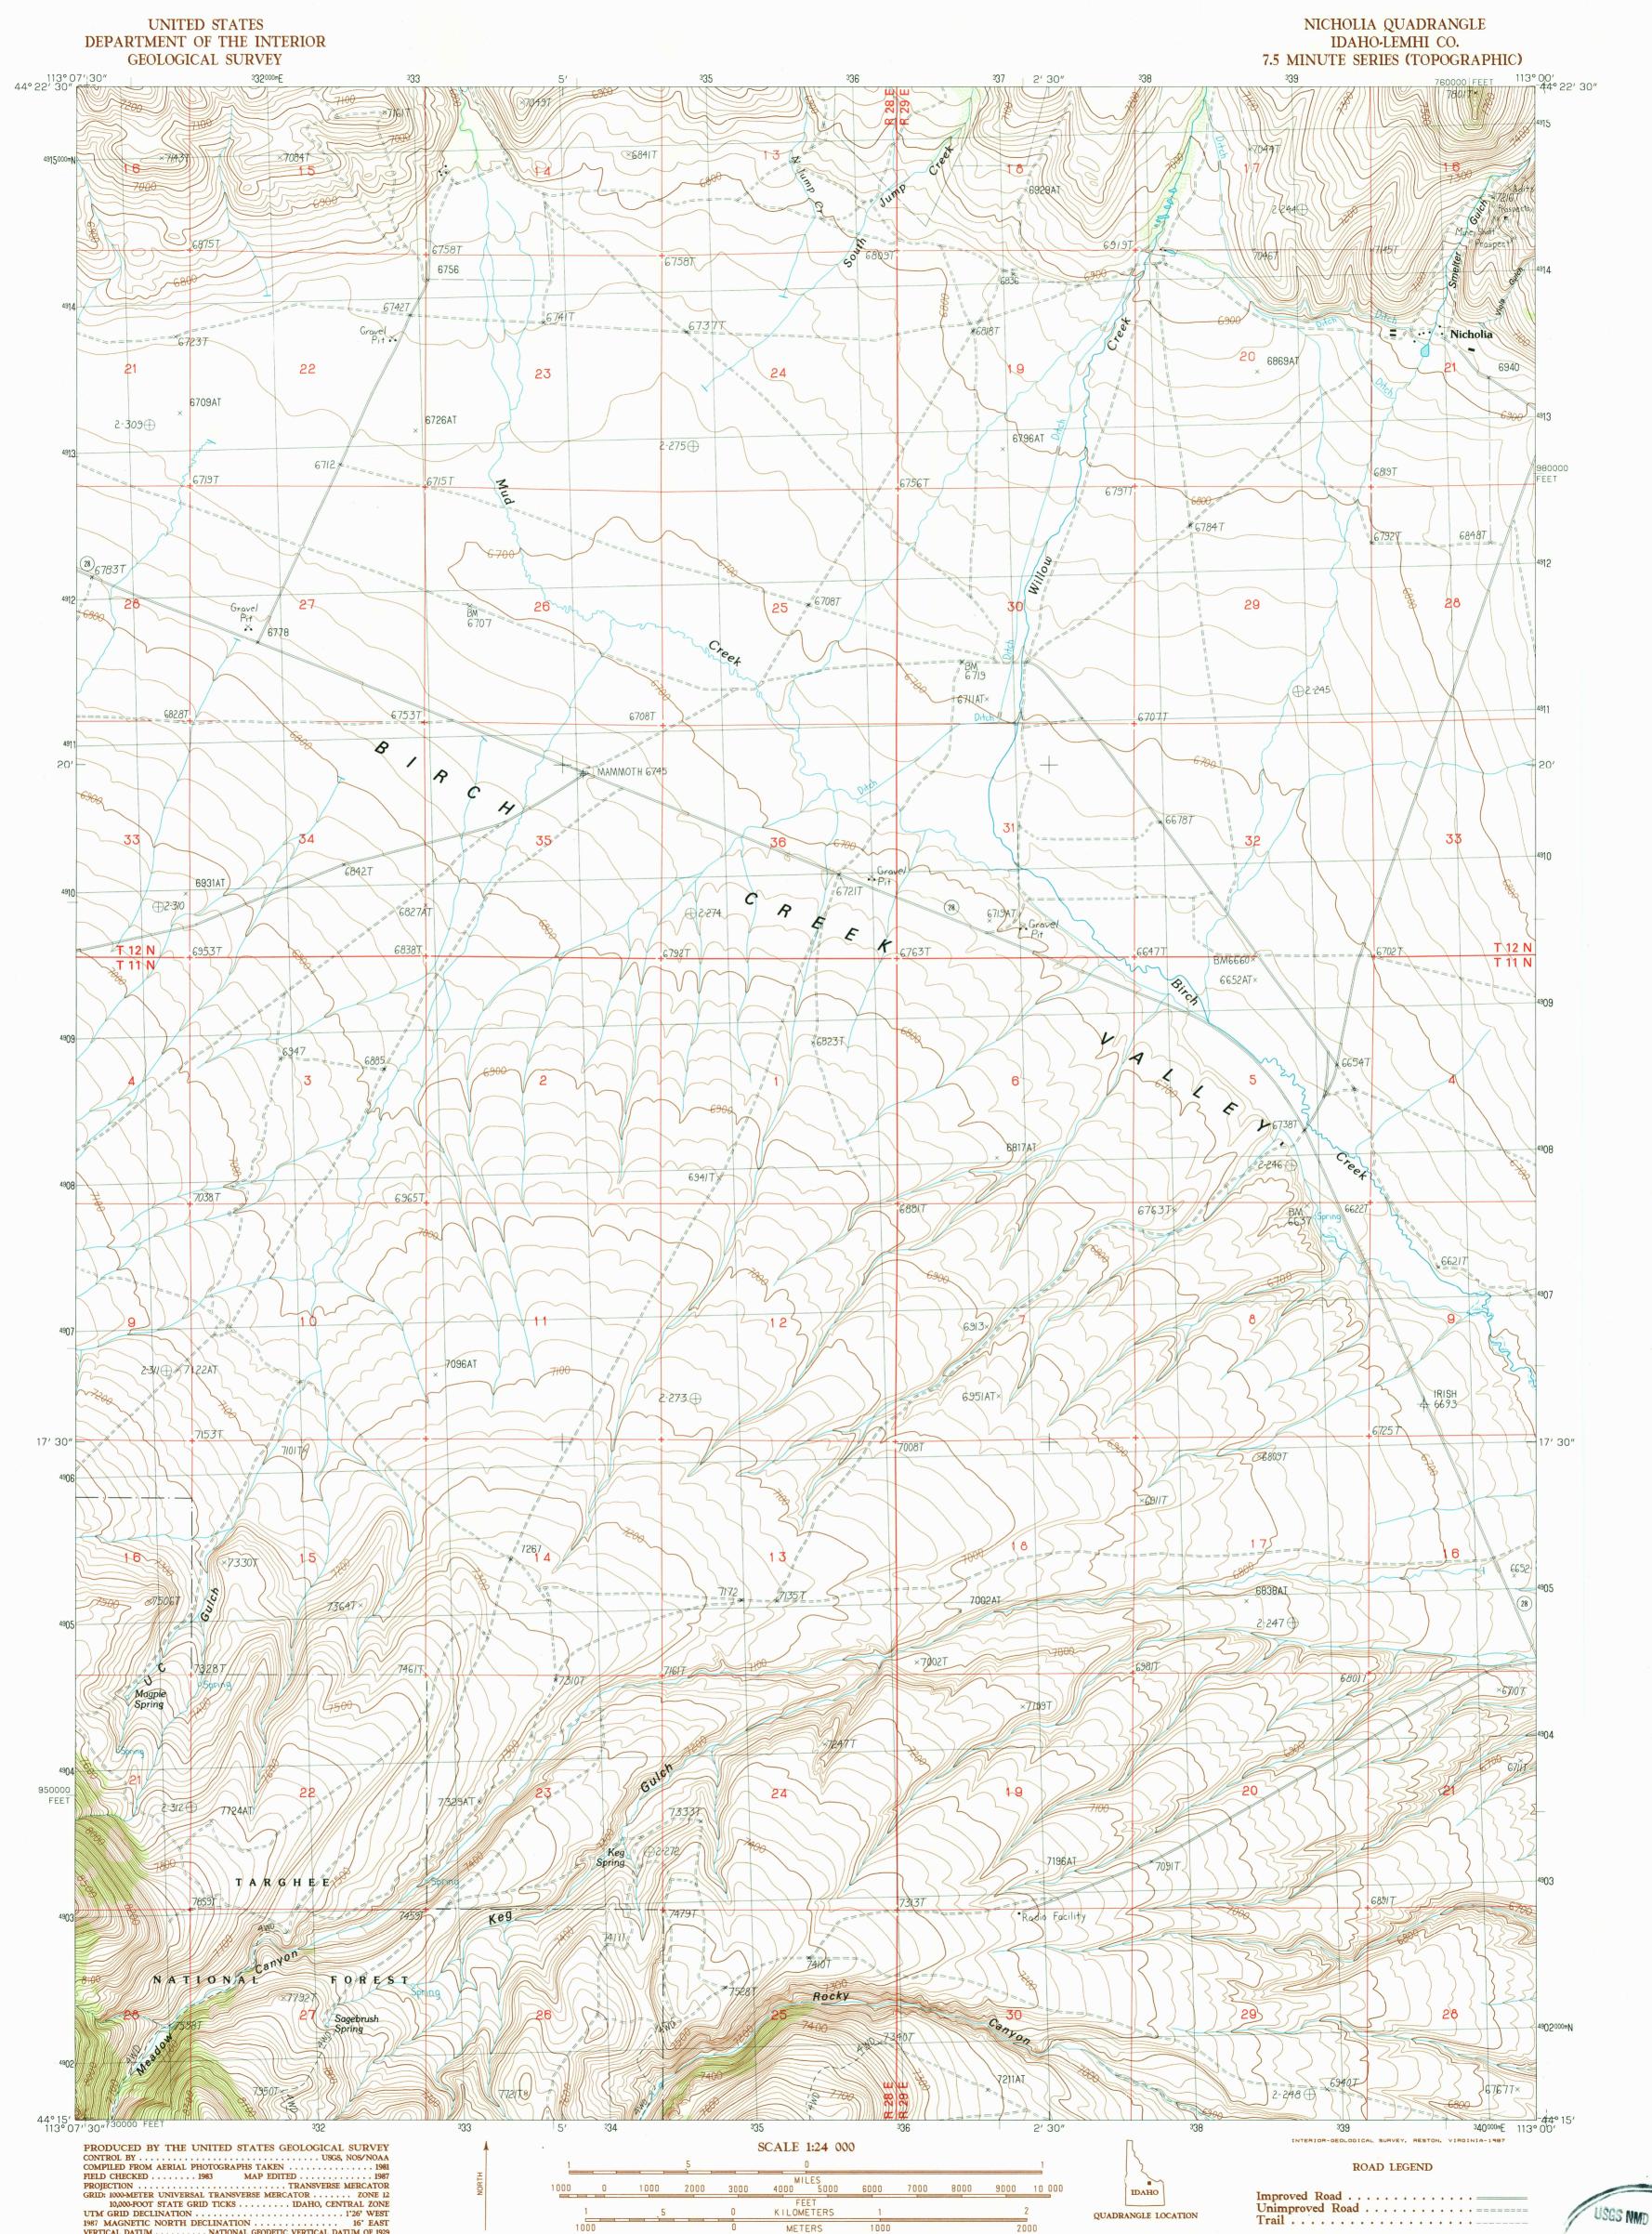

1000 METERS 1000 2000 CONTOUR INTERVAL 20 FEET Interstate Route U.S. Route State Route 
 3
 1
 Gilmore Summit

 2
 Cottonwood Creek

 3
 Eighteenmile Peak

 5
 5
 Bell Mountain

 6
 Bell Mountain

 7
 Diamond Peak

 8
 Blue Dome
1 2 move the projection lines as shown by dashed corner ticks PROVISIONAL MAP (12 meters north and 68 meters east) Produced from original 4 There may be private inholdings within the boundaries of any manuscript drawings. Infor-Federal and State Reservations shown on this map mation shown as of date of No distinction made between houses, barns, and other buildings THIS MAP COMPLIES WITH NATIONAL MAP ACCURACY STANDARDS FOR SALE BY U.S. GEOLOGICAL SURVEY, DENVER, COLORADO 80225 OR RESTON, VIRGINIA 22092 6 7 All marginal data and lettering generated and positioned by photography. 1 automated type placement procedures No distinction made between houses, barns, and other buildings ADJOINING 7.5' QUADRANGLE NAMES

NICHOLIA, IDAHO

**PROVISIONAL EDITION 1987** 

44113-C1-TF-024