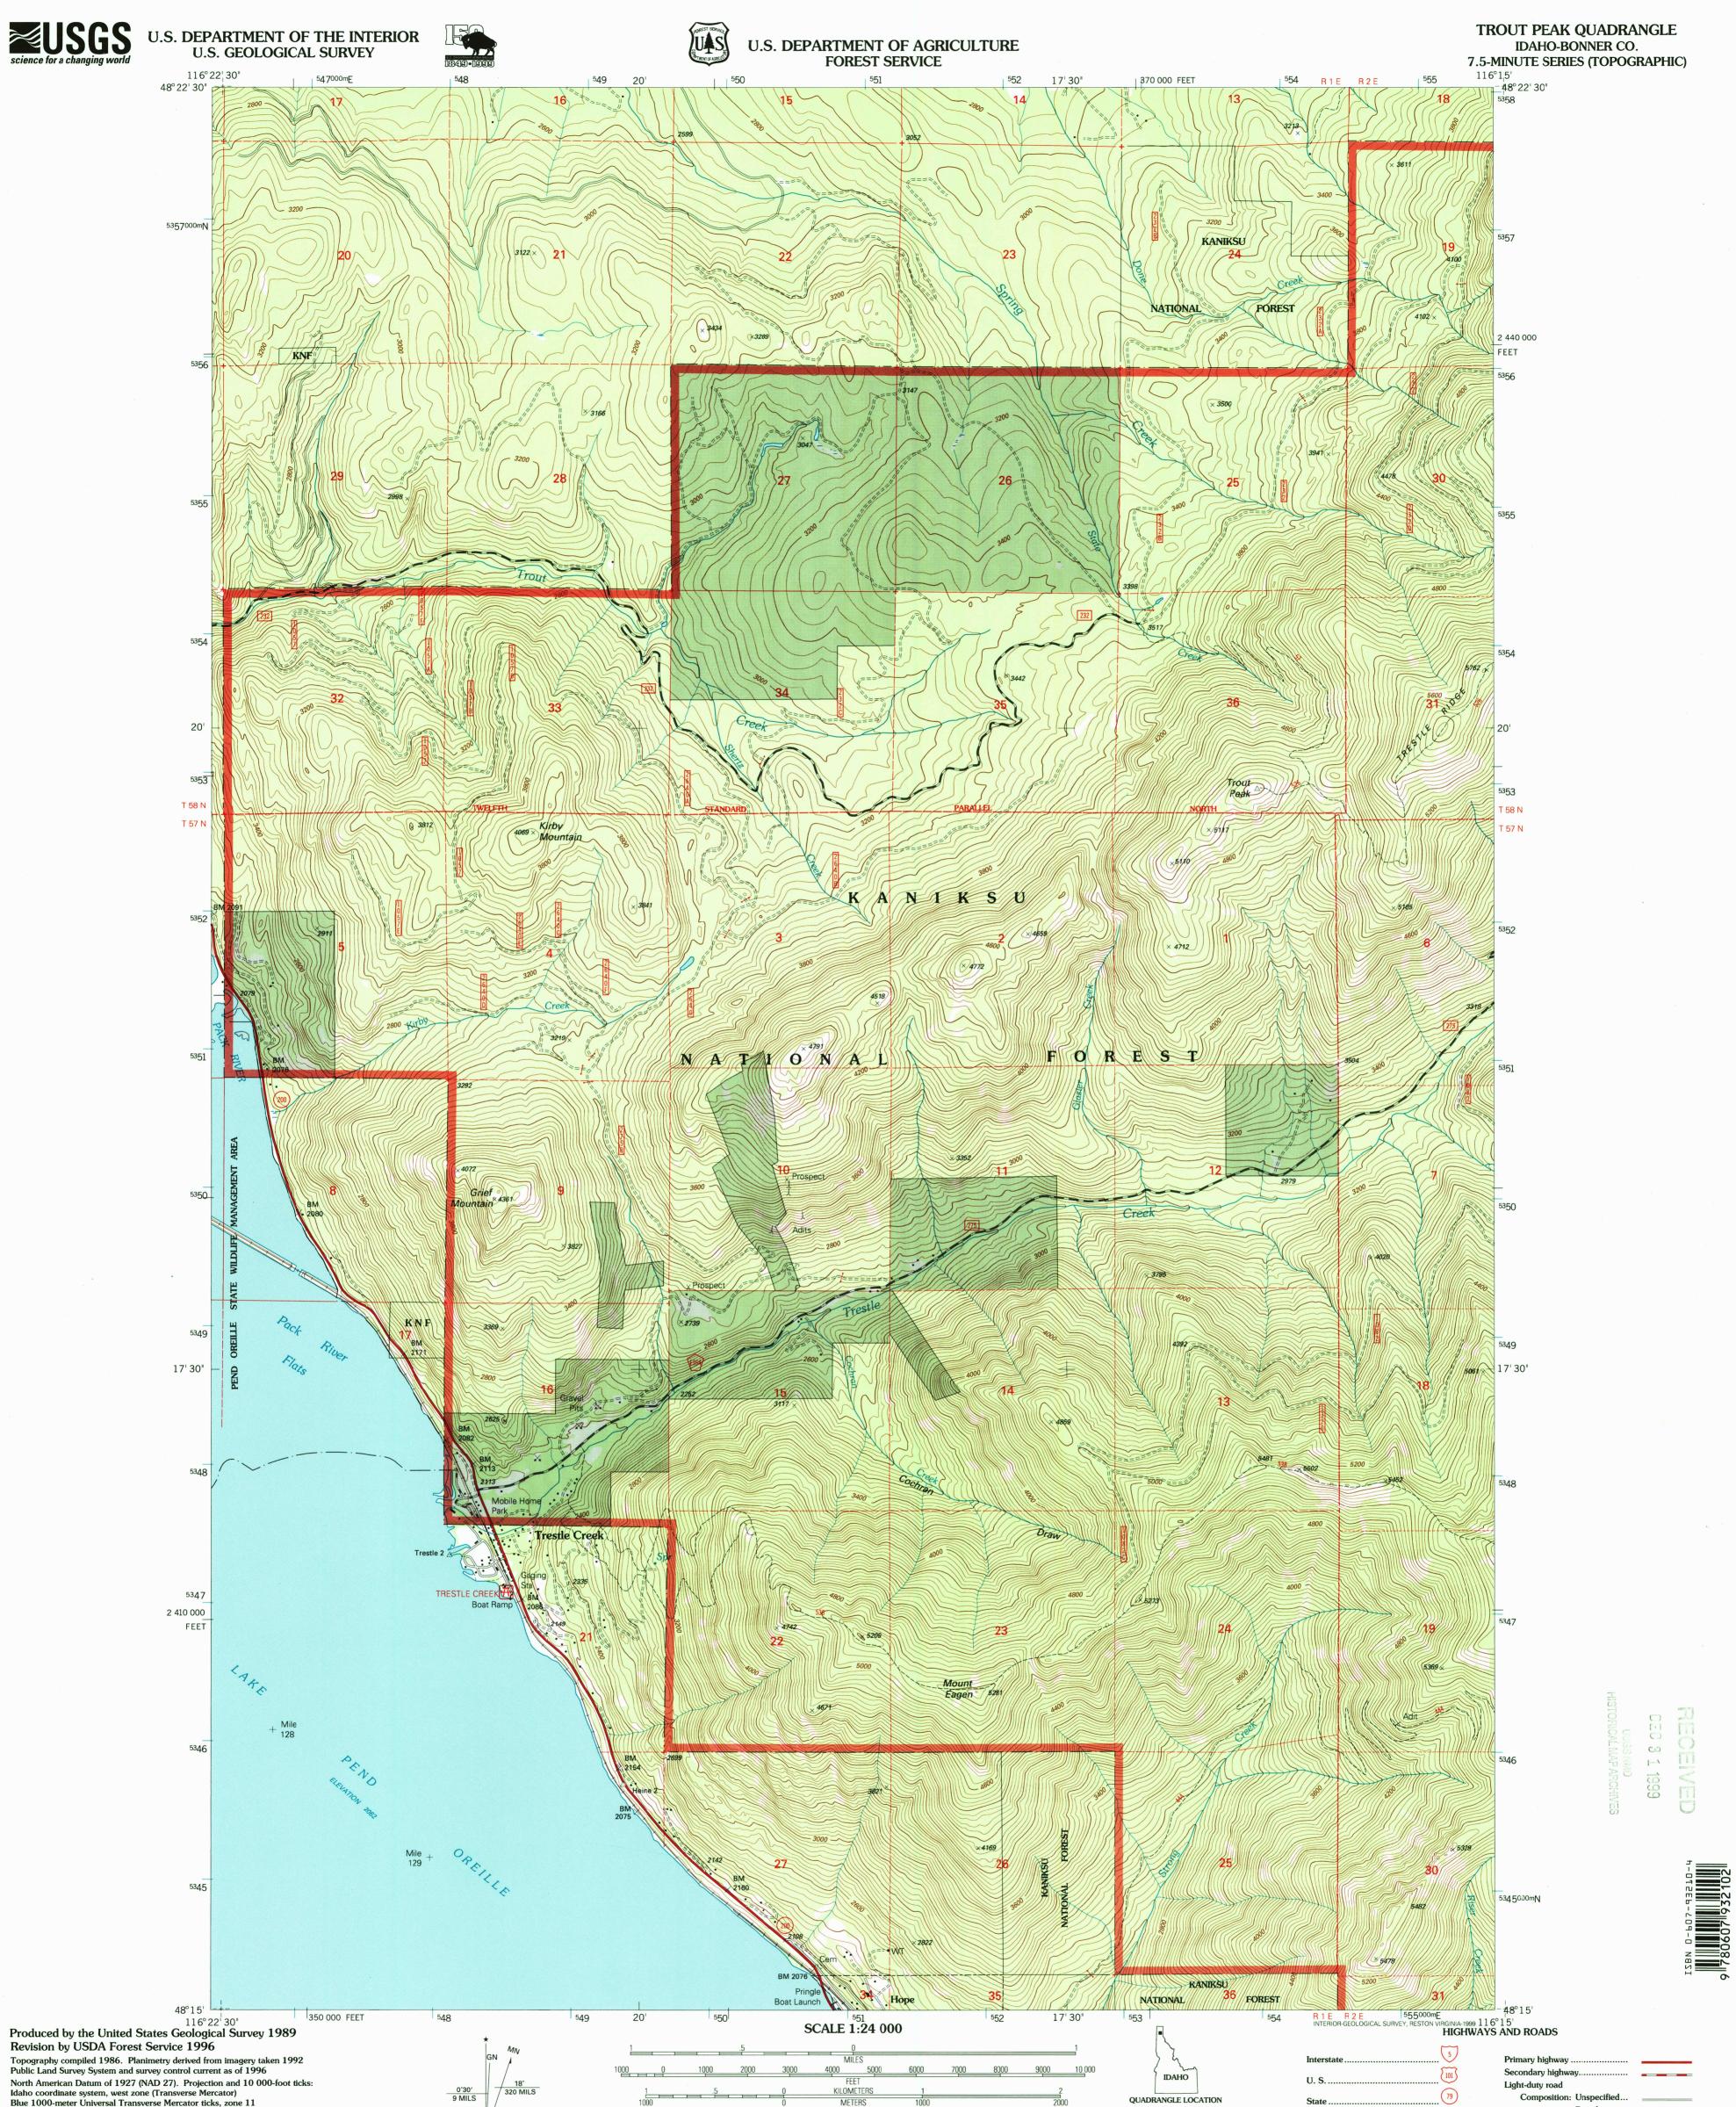

## tem, v est zone (Transverse Me Blue 1000-meter Universal Transverse Mercator ticks, zone 11

North American Datum of 1983 (NAD 83) is shown by dashed corner ticks The values of the shift between NAD 27 and NAD 83 for 7.5-minute intersections are obtainable from National Geodetic Survey NADCON software

Non-National Forest System lands within the National Forest Inholdings may exist in other National or State reservations This map is not a legal land line or ownership document. Public lands are subject to change and leasing, and may have access restrictions; check with local offices. Obtain permission before entering private land

Unsurveyed land net is not official

20% TOTAL RECOVERED FIBER

METERS

**CONTOUR INTERVAL 40 FEET** 

NATIONAL GEODETIC VERTICAL DATUM OF 1929

TO CONVERT FROM FEET TO METERS, MULTIPLY BY 0.3048

1000