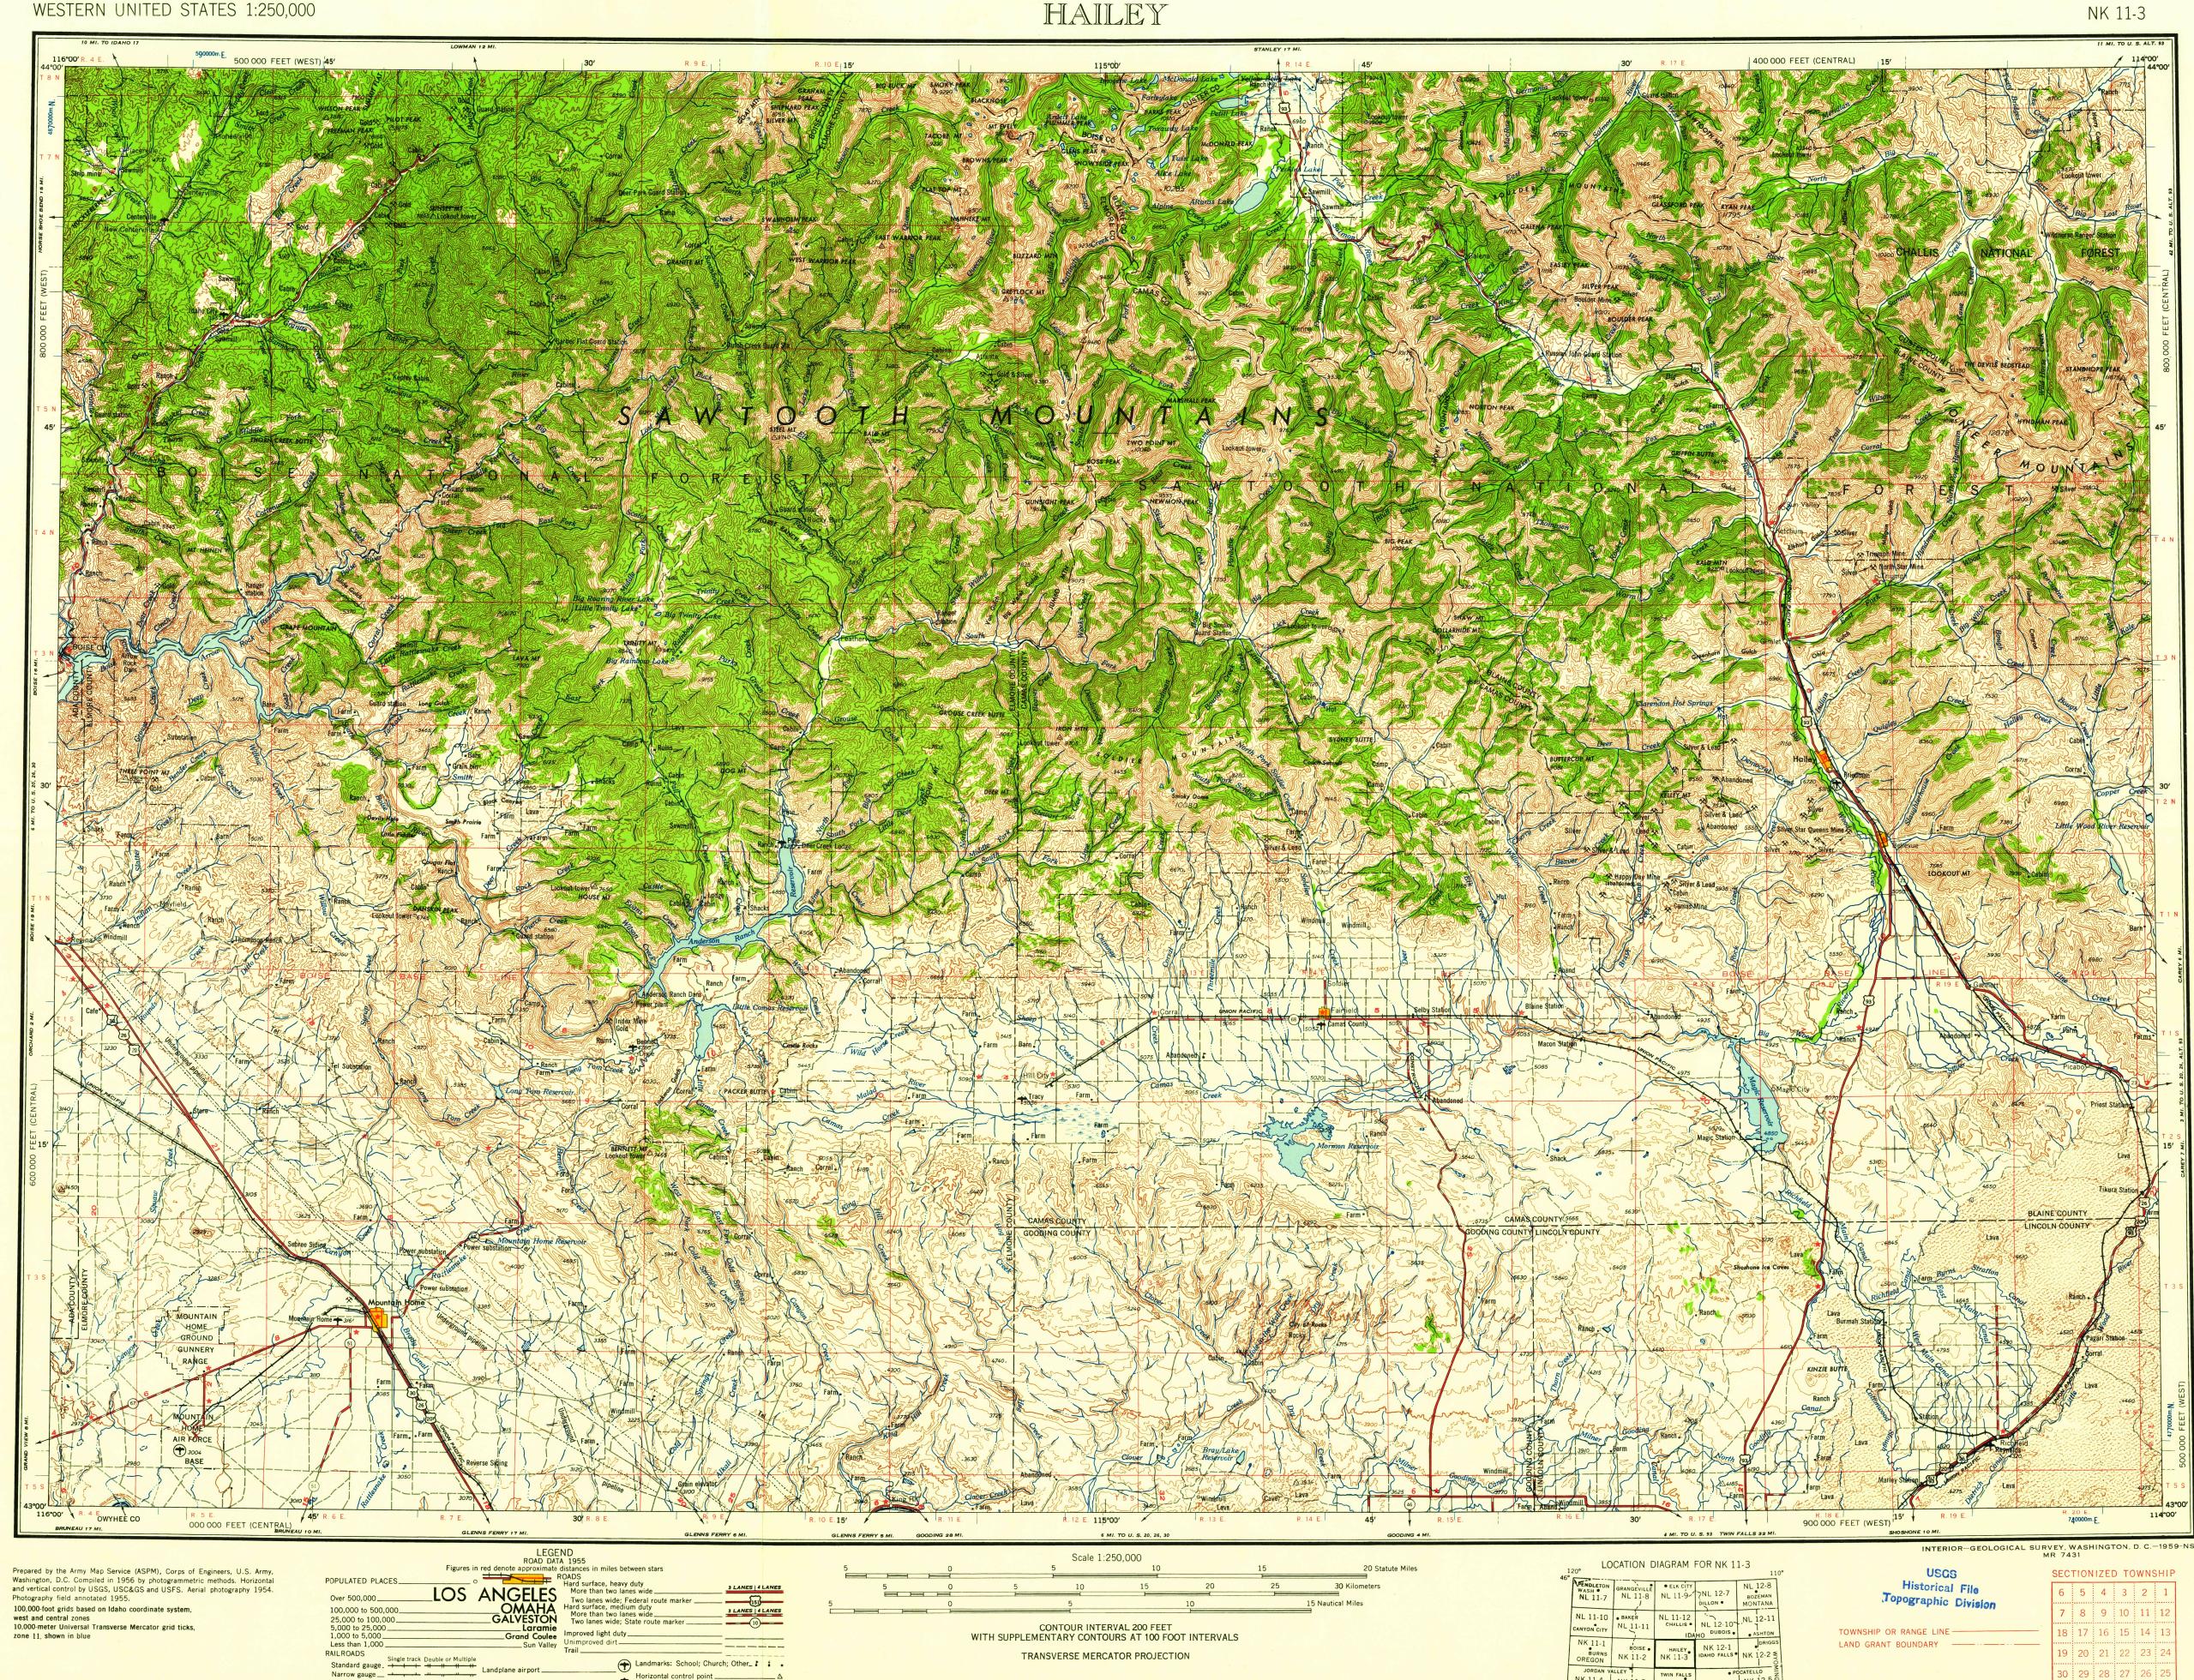

100,000-foot grids based on Idaho coordinate system, west and central zones 10,000-meter Universal Transverse Mercator grid ticks, zone 11, shown in blue

| LEGEND<br>ROAD DATA 1955                                                                             |                               |                                                             |                                                                                                                                                                                                                                                                                                                                                                                                                                                                                                                                                                                                                                                                                                                                                                                                                                                                                                                                                                                                                                                                                                                                                                                                                                                                                                                                                                                                                                                                                                                                                                                                                                                                                                                                                                                                                                                                                                                                                                                                                                                                                                                                |
|------------------------------------------------------------------------------------------------------|-------------------------------|-------------------------------------------------------------|--------------------------------------------------------------------------------------------------------------------------------------------------------------------------------------------------------------------------------------------------------------------------------------------------------------------------------------------------------------------------------------------------------------------------------------------------------------------------------------------------------------------------------------------------------------------------------------------------------------------------------------------------------------------------------------------------------------------------------------------------------------------------------------------------------------------------------------------------------------------------------------------------------------------------------------------------------------------------------------------------------------------------------------------------------------------------------------------------------------------------------------------------------------------------------------------------------------------------------------------------------------------------------------------------------------------------------------------------------------------------------------------------------------------------------------------------------------------------------------------------------------------------------------------------------------------------------------------------------------------------------------------------------------------------------------------------------------------------------------------------------------------------------------------------------------------------------------------------------------------------------------------------------------------------------------------------------------------------------------------------------------------------------------------------------------------------------------------------------------------------------|
| Figures in red denote approximate distances in miles between stars                                   |                               |                                                             |                                                                                                                                                                                                                                                                                                                                                                                                                                                                                                                                                                                                                                                                                                                                                                                                                                                                                                                                                                                                                                                                                                                                                                                                                                                                                                                                                                                                                                                                                                                                                                                                                                                                                                                                                                                                                                                                                                                                                                                                                                                                                                                                |
| POPULATED PLACES O<br>Over 500,000 LOS<br>100,000 to 500,000<br>25,000 to 100,000<br>5,000 to 25.000 | ANGELES<br>OMAHA<br>GALVESTON | ROADS   Hard surface, heavy duty   More than two lanes wide | 3 LANES 4 LANES                                                                                                                                                                                                                                                                                                                                                                                                                                                                                                                                                                                                                                                                                                                                                                                                                                                                                                                                                                                                                                                                                                                                                                                                                                                                                                                                                                                                                                                                                                                                                                                                                                                                                                                                                                                                                                                                                                                                                                                                                                                                                                                |
| 1,000 to 5,000<br>Less than 1,000<br>RAILROADS                                                       | Grand Coulee                  | Improved light duty<br>Unimproved dirt<br>Trail             |                                                                                                                                                                                                                                                                                                                                                                                                                                                                                                                                                                                                                                                                                                                                                                                                                                                                                                                                                                                                                                                                                                                                                                                                                                                                                                                                                                                                                                                                                                                                                                                                                                                                                                                                                                                                                                                                                                                                                                                                                                                                                                                                |
| Standard gauge_<br>Narrow gauge_<br>BOUNDARIES                                                       | Landplane airport             | Landmarks: School; Church                                   | Δ                                                                                                                                                                                                                                                                                                                                                                                                                                                                                                                                                                                                                                                                                                                                                                                                                                                                                                                                                                                                                                                                                                                                                                                                                                                                                                                                                                                                                                                                                                                                                                                                                                                                                                                                                                                                                                                                                                                                                                                                                                                                                                                              |
| International                                                                                        | Dry lake                      | Marsh or swamp                                              | Alle and All |
| County                                                                                               | Orchard                       | Intermittent or dry stream                                  | ~                                                                                                                                                                                                                                                                                                                                                                                                                                                                                                                                                                                                                                                                                                                                                                                                                                                                                                                                                                                                                                                                                                                                                                                                                                                                                                                                                                                                                                                                                                                                                                                                                                                                                                                                                                                                                                                                                                                                                                                                                                                                                                                              |

1955 MAGNETIC DECLINATION FOR THIS SHEET VARIES FROM 18°45' EASTERLY FOR THE CENTER OF THE WEST EDGE TO 18°00' EASTERLY FOR THE CENTER OF THE EAST EDGE. MEAN ANNUAL CHANGE IS 0°03' WESTERLY. FOR SALE BY U. S. GEOLOGICAL SURVEY, DENVER 2, COLORADO OR WASHINGTON 25, D. C.

NK 11-4 NK 11-5 NK 11-6 TWIN FALLS NK 12-4 NK 12-ADEL MC DERMIT UTAH NK 11-9 • VYA NK 11-7 NK 11-8 NEVADA NK 12-7

2995

HAILEY, IDAHO

**31 32 33 34 35 3**