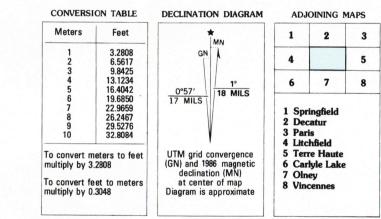

field checked. Map edited 1986 Projection and 10 000-meter grid, zone 16, Universal Transverse Mercator 25 000-foot grid ticks based on Illlinois coordinate system, east zone 1927 North American Datum

the projection lines 1 meter south and 5 meters east There may be private inholdings within the boundaries of the National or State reservations shown on this map

To place on the predicted North American Datum 1983, move