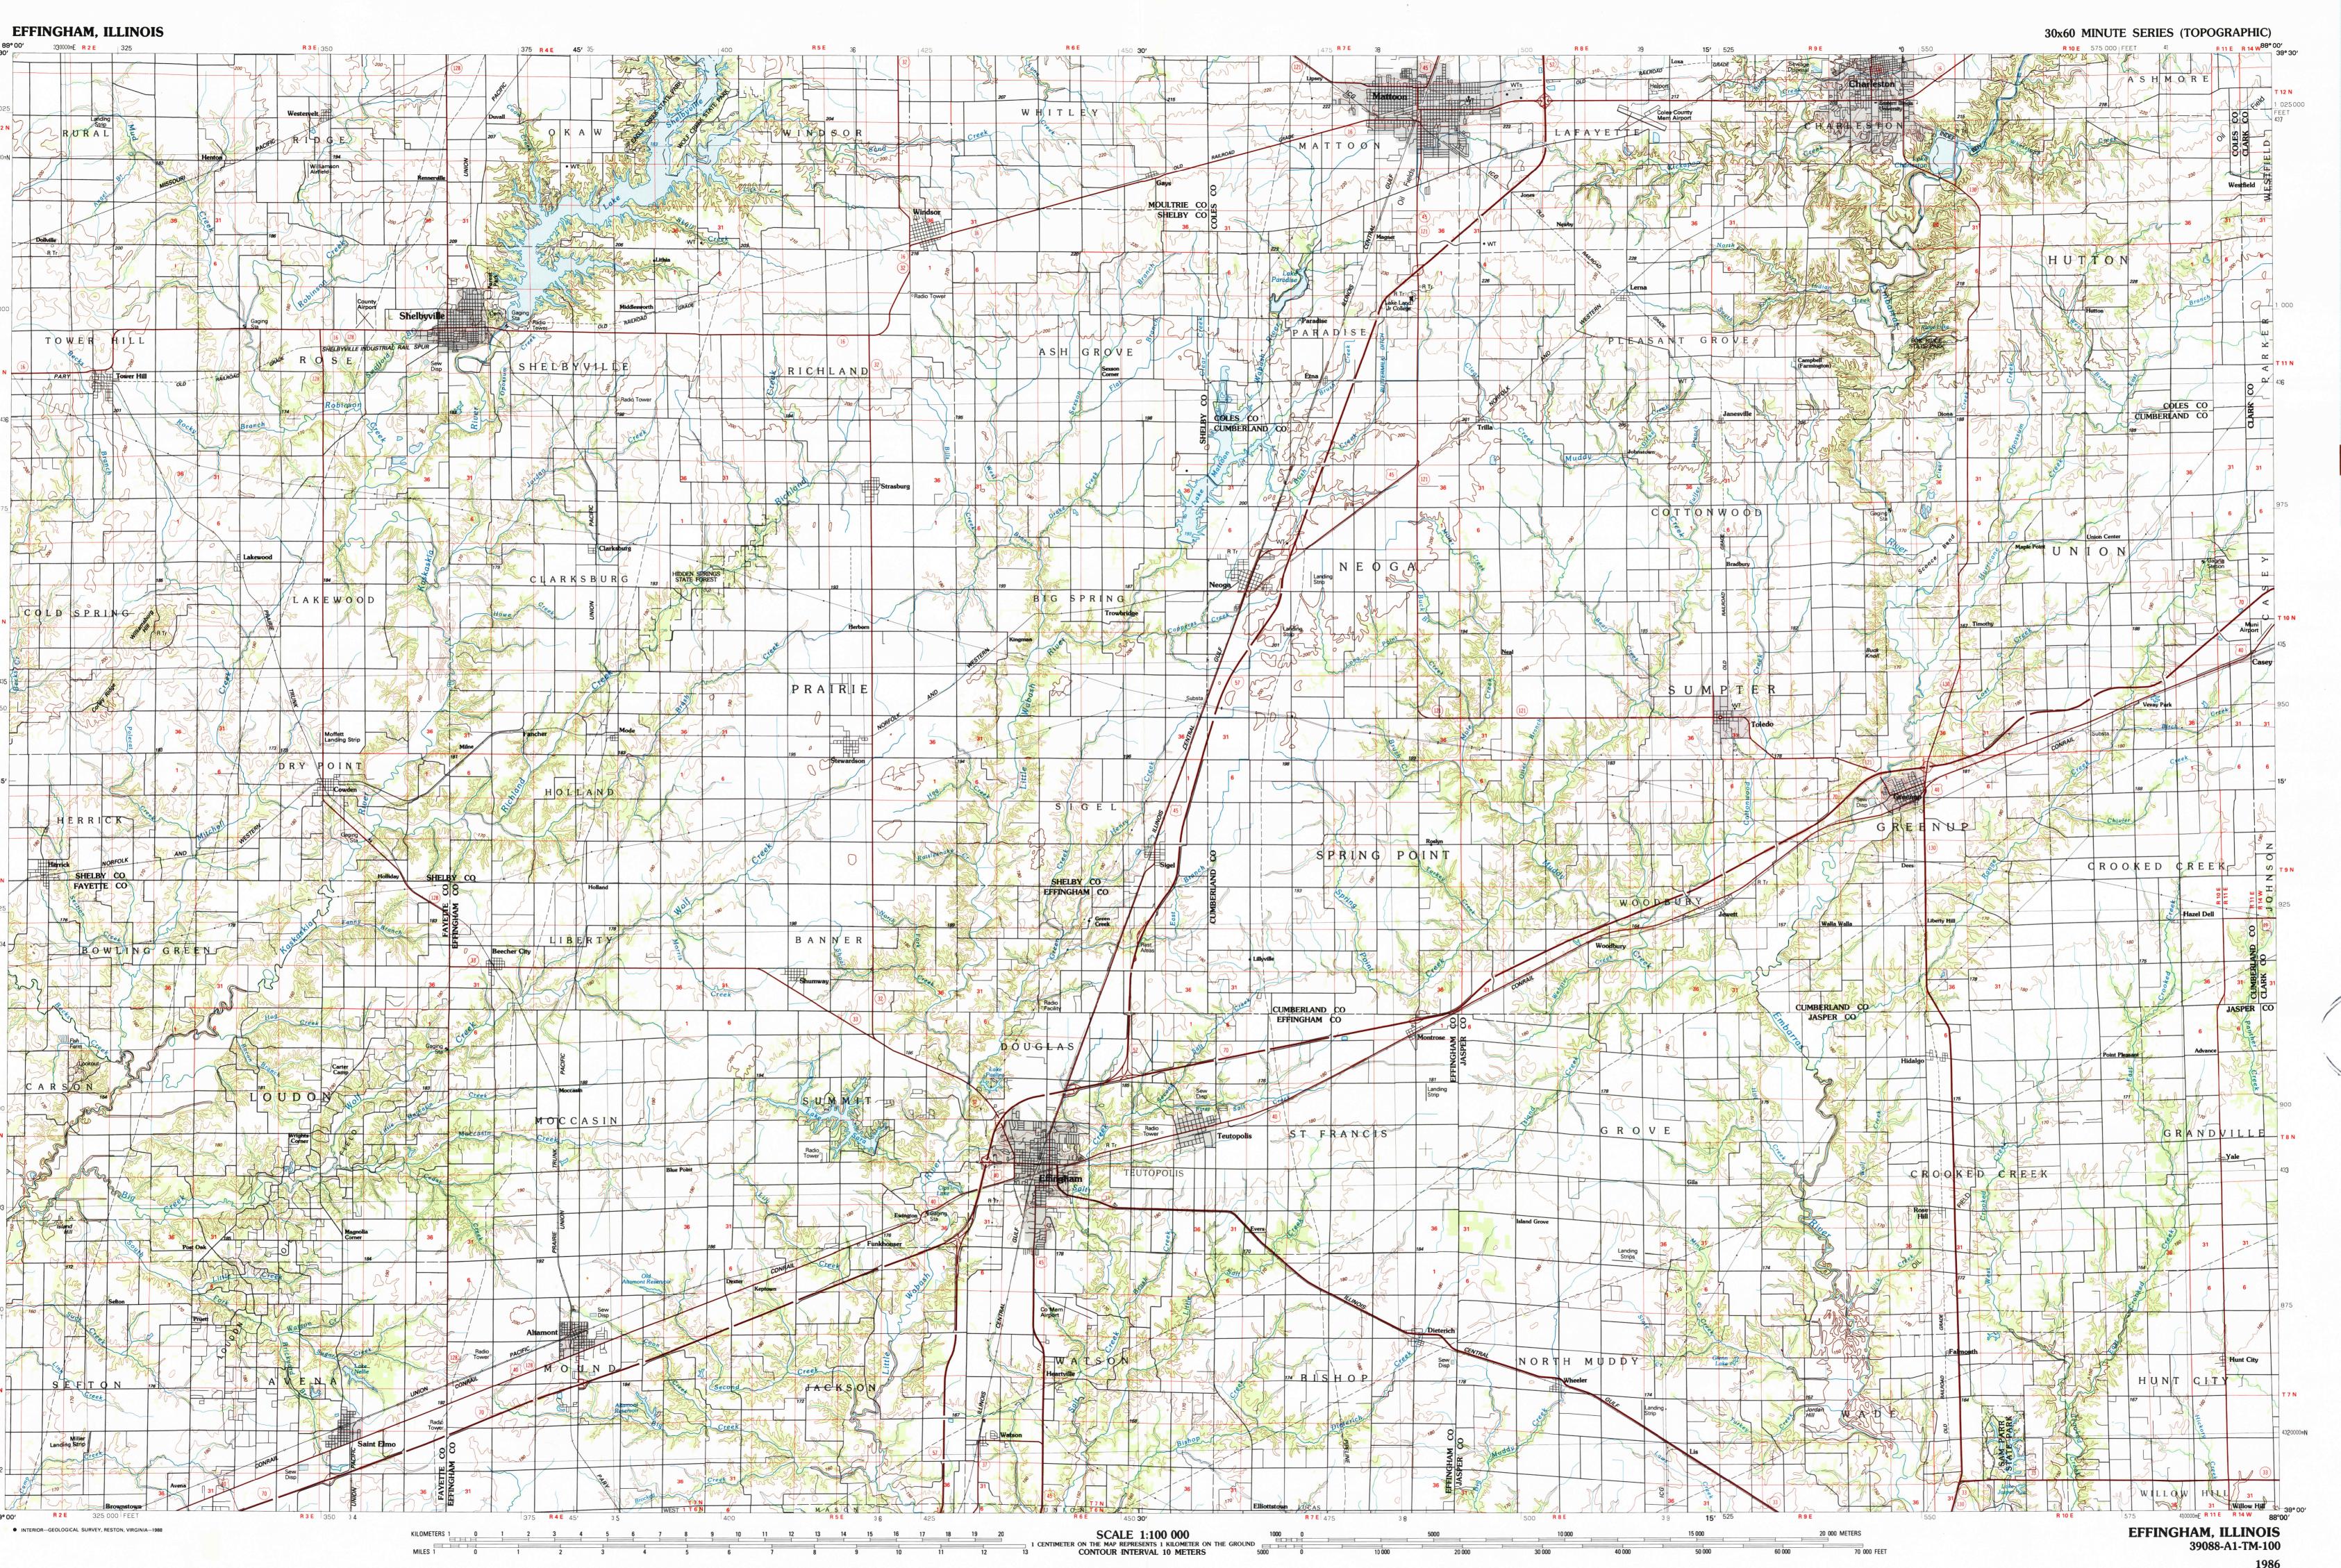

39088-A1-TM-100 Effingham ILLINOIS

1:100 000-scale metric topographic map

30 X 60 MINUTE QUADRANGLE SHOWING

- Contours and elevations
- in meters
- Highways, roads and other manmade structures
- Water features
- Woodland areas
- Geographic names

GEOLOGICAL SURVEY

Produced by the United States Geological Survey Compiled from USGS 1:24 000-scale topographic maps dated 1981-1985. Planimetry revised from aerial photographs taken 1983-85 and other source data. Revised information not

field checked. Map edited 1986 Projection and 10 000-meter grid, zone 16, Universal Transverse Mercator 25 000-foot grid ticks based on Illlinois coordinate system, east zone 1927 North American Datum

the projection lines 1 meter south and 5 meters east There may be private inholdings within the boundaries of the National or State reservations shown on this map

To place on the predicted North American Datum 1983, move

**CONTOUR INTERVAL 10 METERS** NATIONAL GEODETIC VERTICAL DATUM OF 1929 ELEVATIONS SHOWN TO THE NEAREST METER

THIS MAP COMPLIES WITH NATIONAL MAP ACCURACY STANDARDS

USGS NMD HISTORICAL MAP SEP 1 9 1988

REC'D FILE COPY