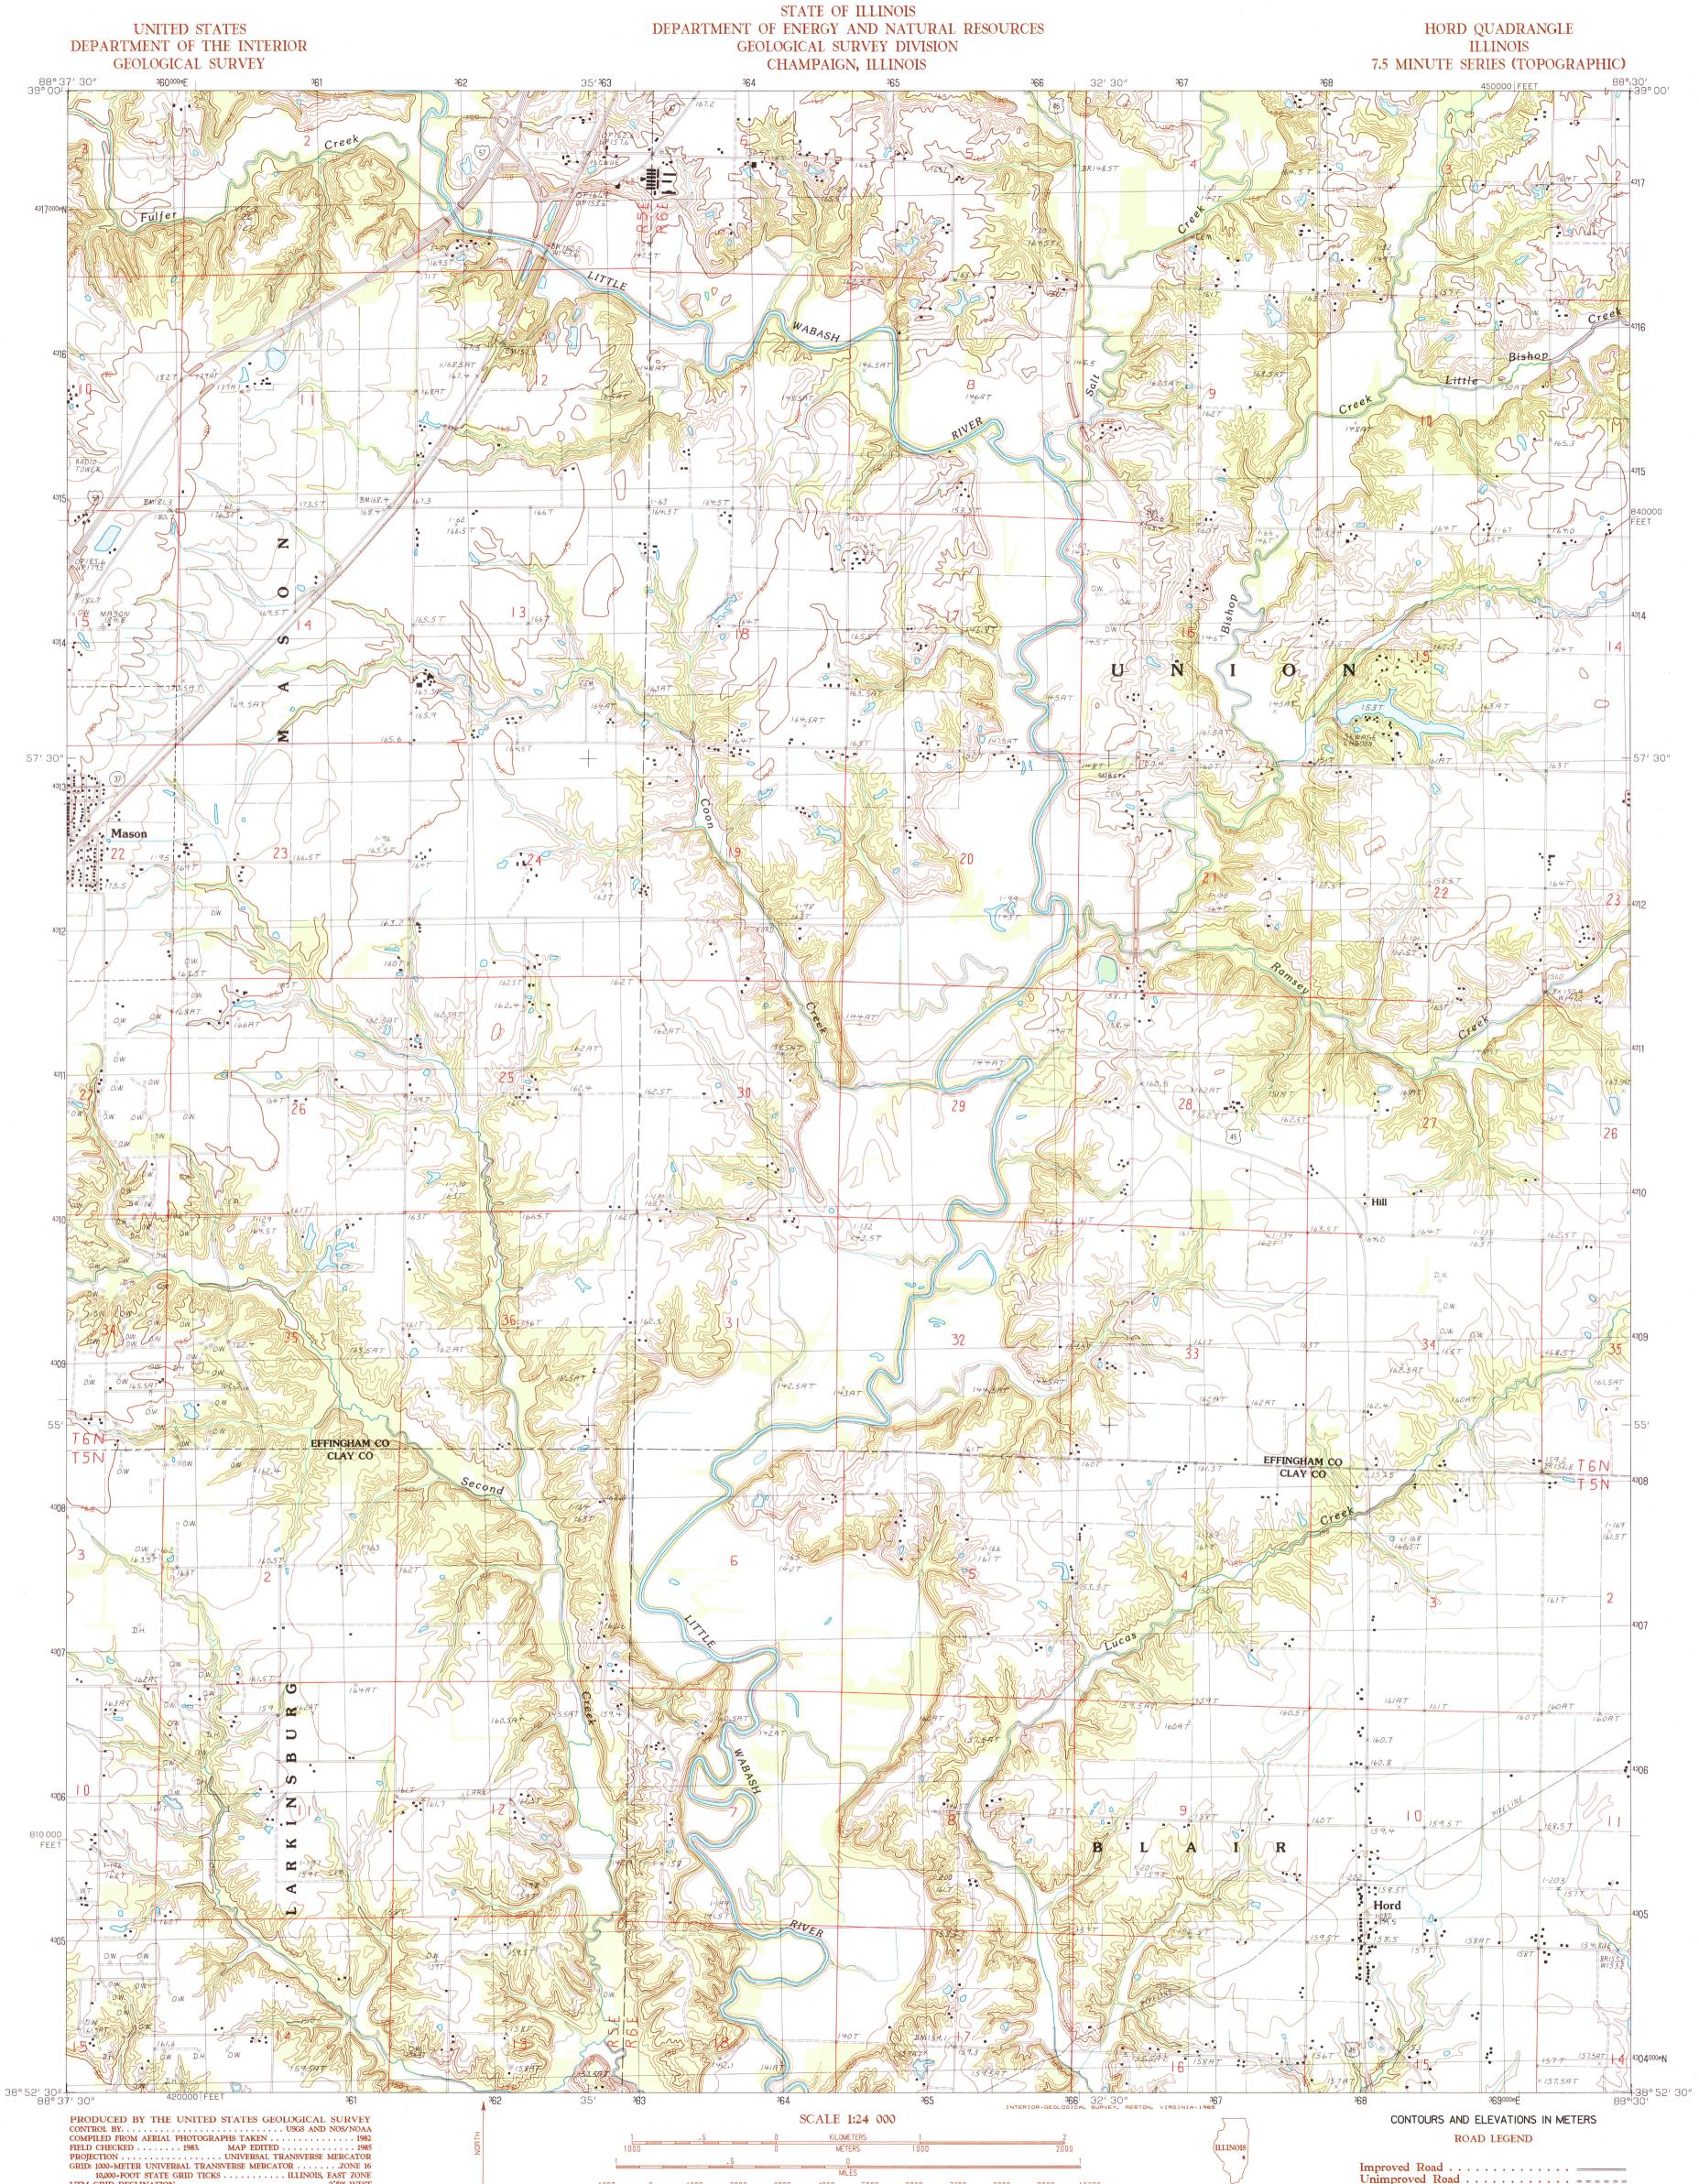

000 0 1000 2000 3000 4000 5000 6000 7000 8000 9000 10000 FEET CONTOUR INTERVAL 3 METERS SUPPLEMENTARY CONTOUR INTERVAL 1.5 METERS CONTROL AND FIELD ESTABLISHED ELEVATIONS SHOWN TO THE NEAREST 0.1 METER OTHER ELEVATIONS SHOWN TO THE NEAREST 0.5 METER To convert meters to feet multiply by 3.2808 To convert feet to meters multiply by 3.2808 THIS MAP COMPLIES WITH NATIONAL MAP ACCURACY STANDARDS FOR SALE BY U.S. GEOLOGICAL SURVEY, RESTON, VIRGINIA 22092 AND ILLINOIS GEOLOGICAL SURVEY, CHAMPAIGN, ILLINOIS 61820