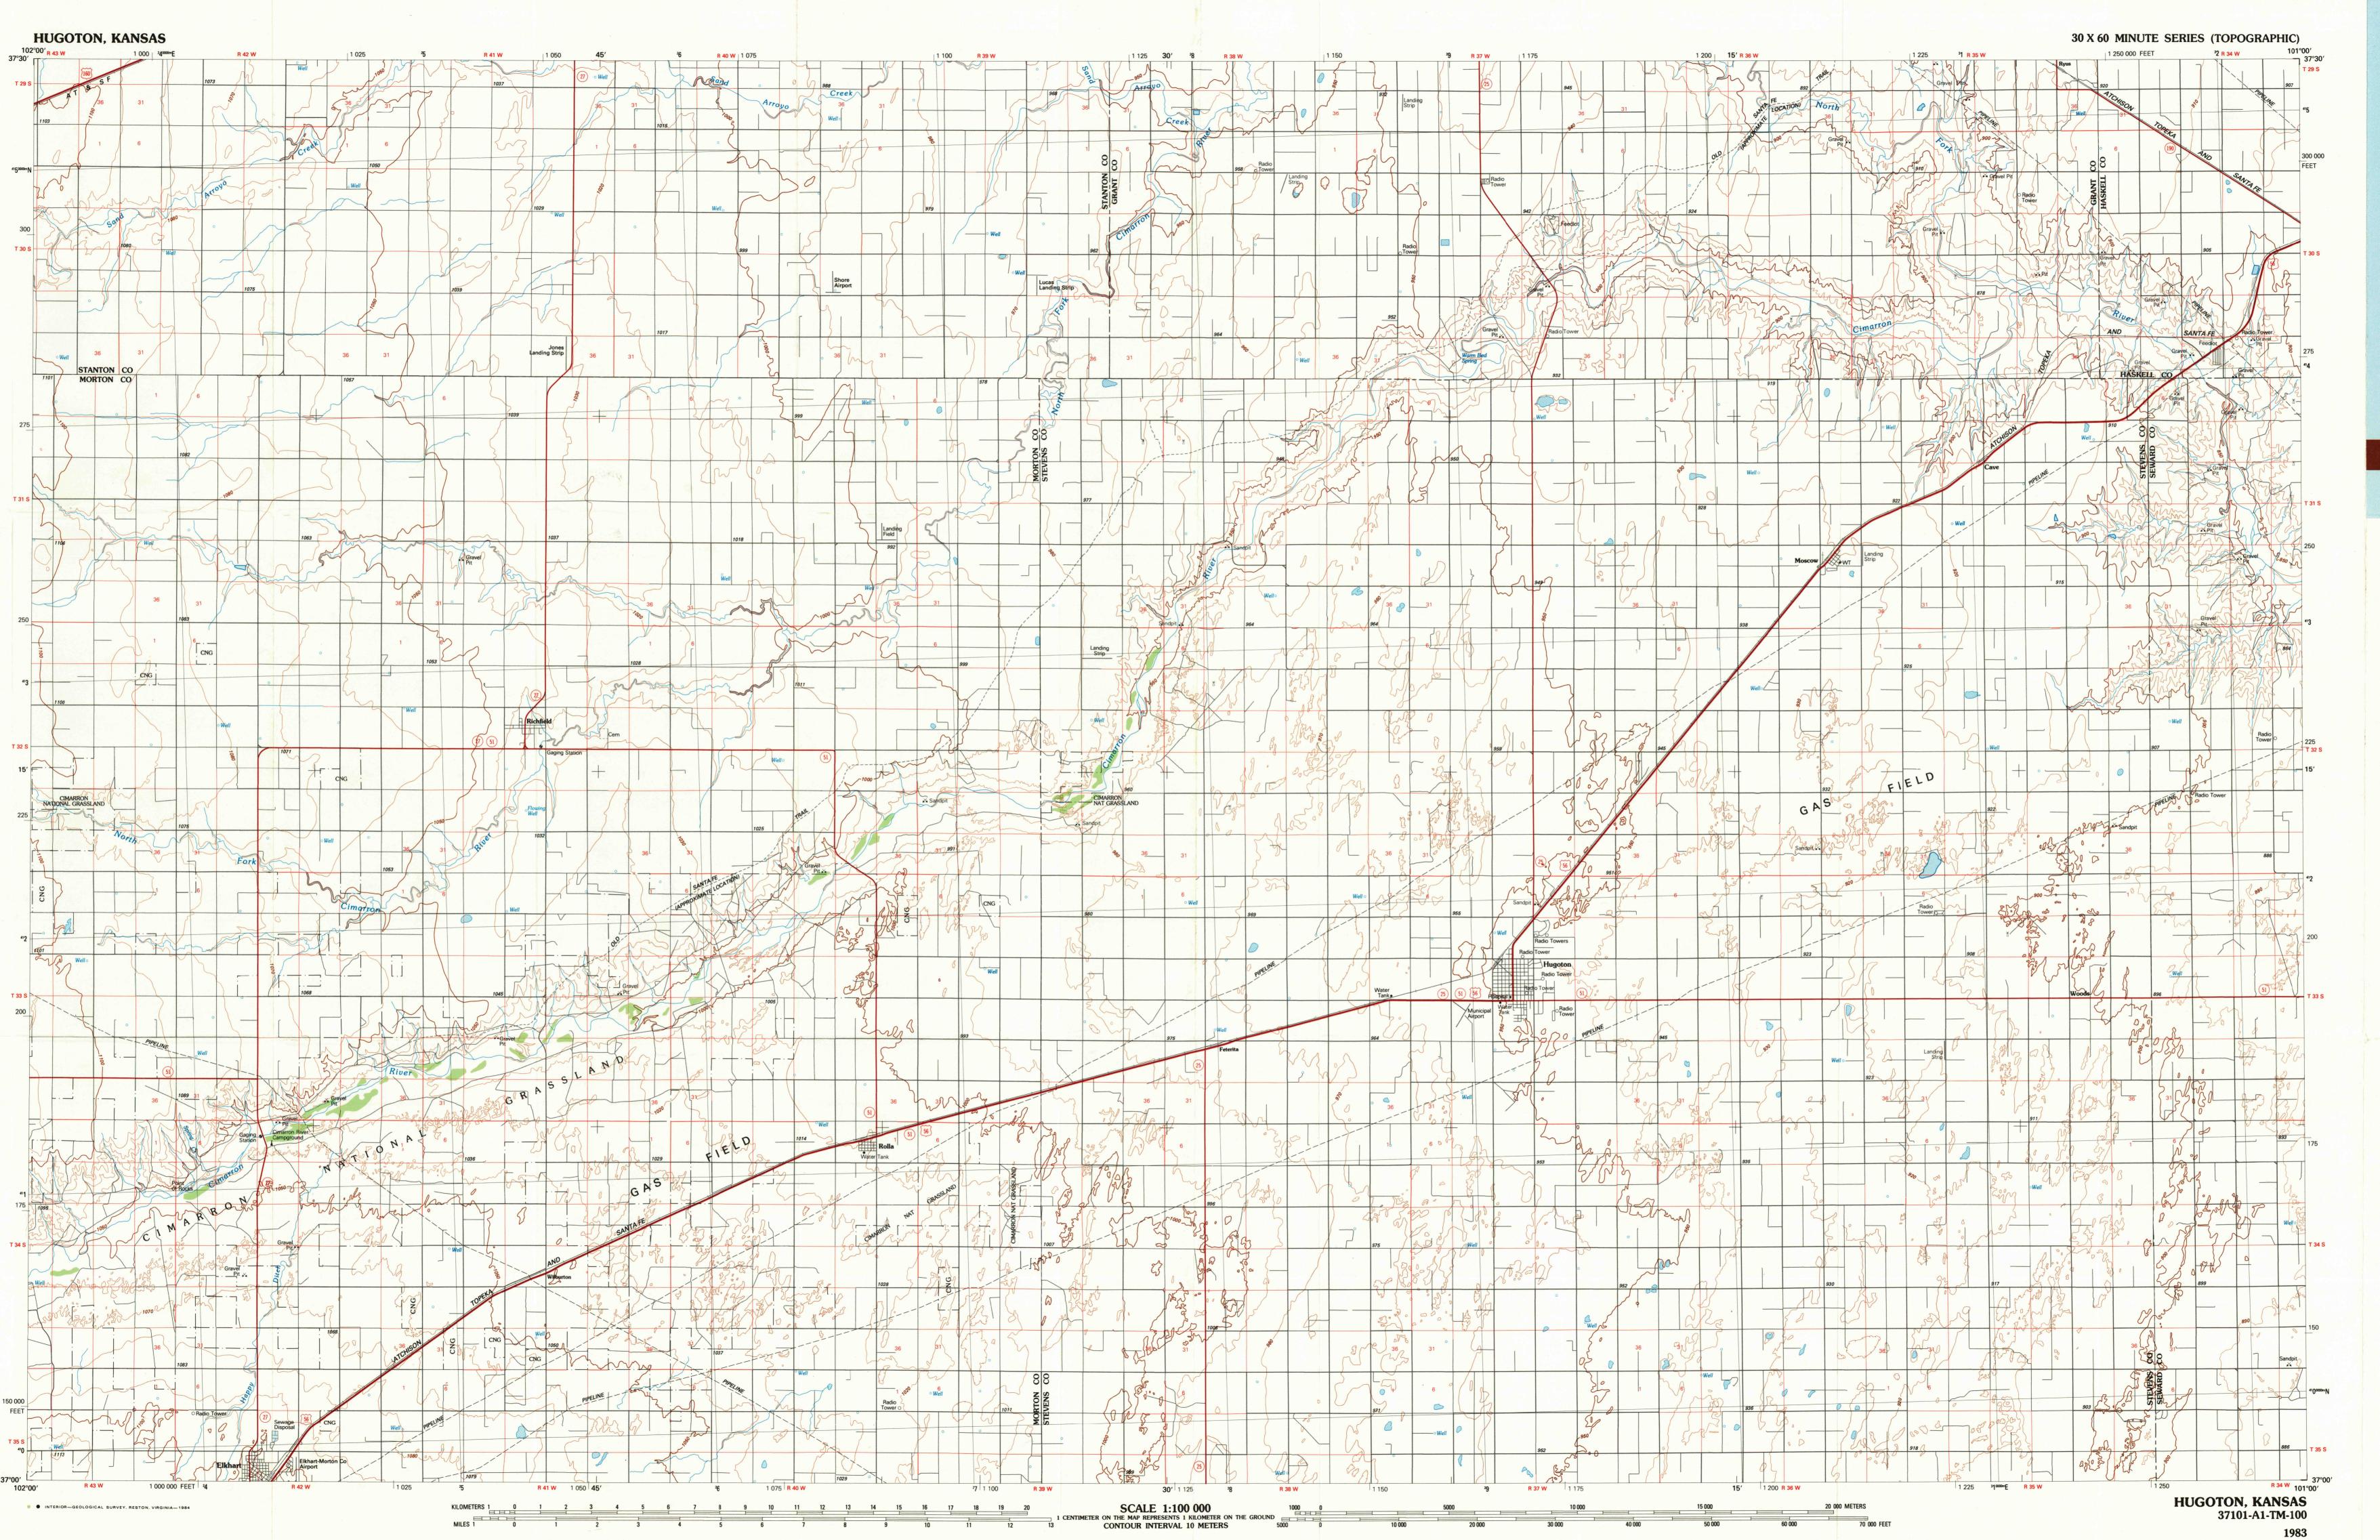

Hugoton KANSAS

1:100 000-scale metric topographic map

30 X 60 MINUTE QUADRANGLE

SHOWING

- Contours and elevations
- in meters
- Highways, roads and other manmade structures
  - maninaue structures
- Water features
- Woodland areas

SHENT OF THE

GEOLOGICAL SURVEY

37101-A1-TM-100

Produced by the United States Geological Survey
Compiled from USGS 1:24 000-scale topographic maps
dated 1973-75. Planimetry revised from aerial photographs

Projection and 10 000-meter grid, zone 14,
Universal Transverse Mercator
25 000-foot grid ticks based on Kansas coordinate
system, south zone
1927 North American Datum
To place on the predicted North American Datum 1983, move
the projection lines 2 meters north and 39 meters east

There may be private inholdings within the boundaries of the National or State reservations shown on this map

taken 1981 and other source data. Revised information not

field checked. Map edited 1983

CONTOUR INTERVAL 10 METERS
NATIONAL GEODETIC VERTICAL DATUM OF 1929

ELEVATIONS SHOWN TO THE NEAREST METER

THIS MAP COMPLIES WITH NATIONAL MAP ACCURACY STANDARDS

FOR SALE BY U. S. GEOLOGICAL SURVEY, DENVER, COLORADO 80225 OR RESTON, VIRGINIA 22092