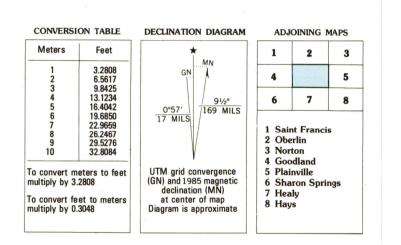

Projection and 10 000-meter grid, zone 14,
Universal Transverse Mercator
25 000-foot grid ticks based on Kansas coordinate
system, north zone
1927 North American Datum
To place on the predicted North American Datum 1983, move
the projection lines 3 meters north and 36 meters east
There may be private inholdings within the boundaries of
the National or State reservations shown on this map