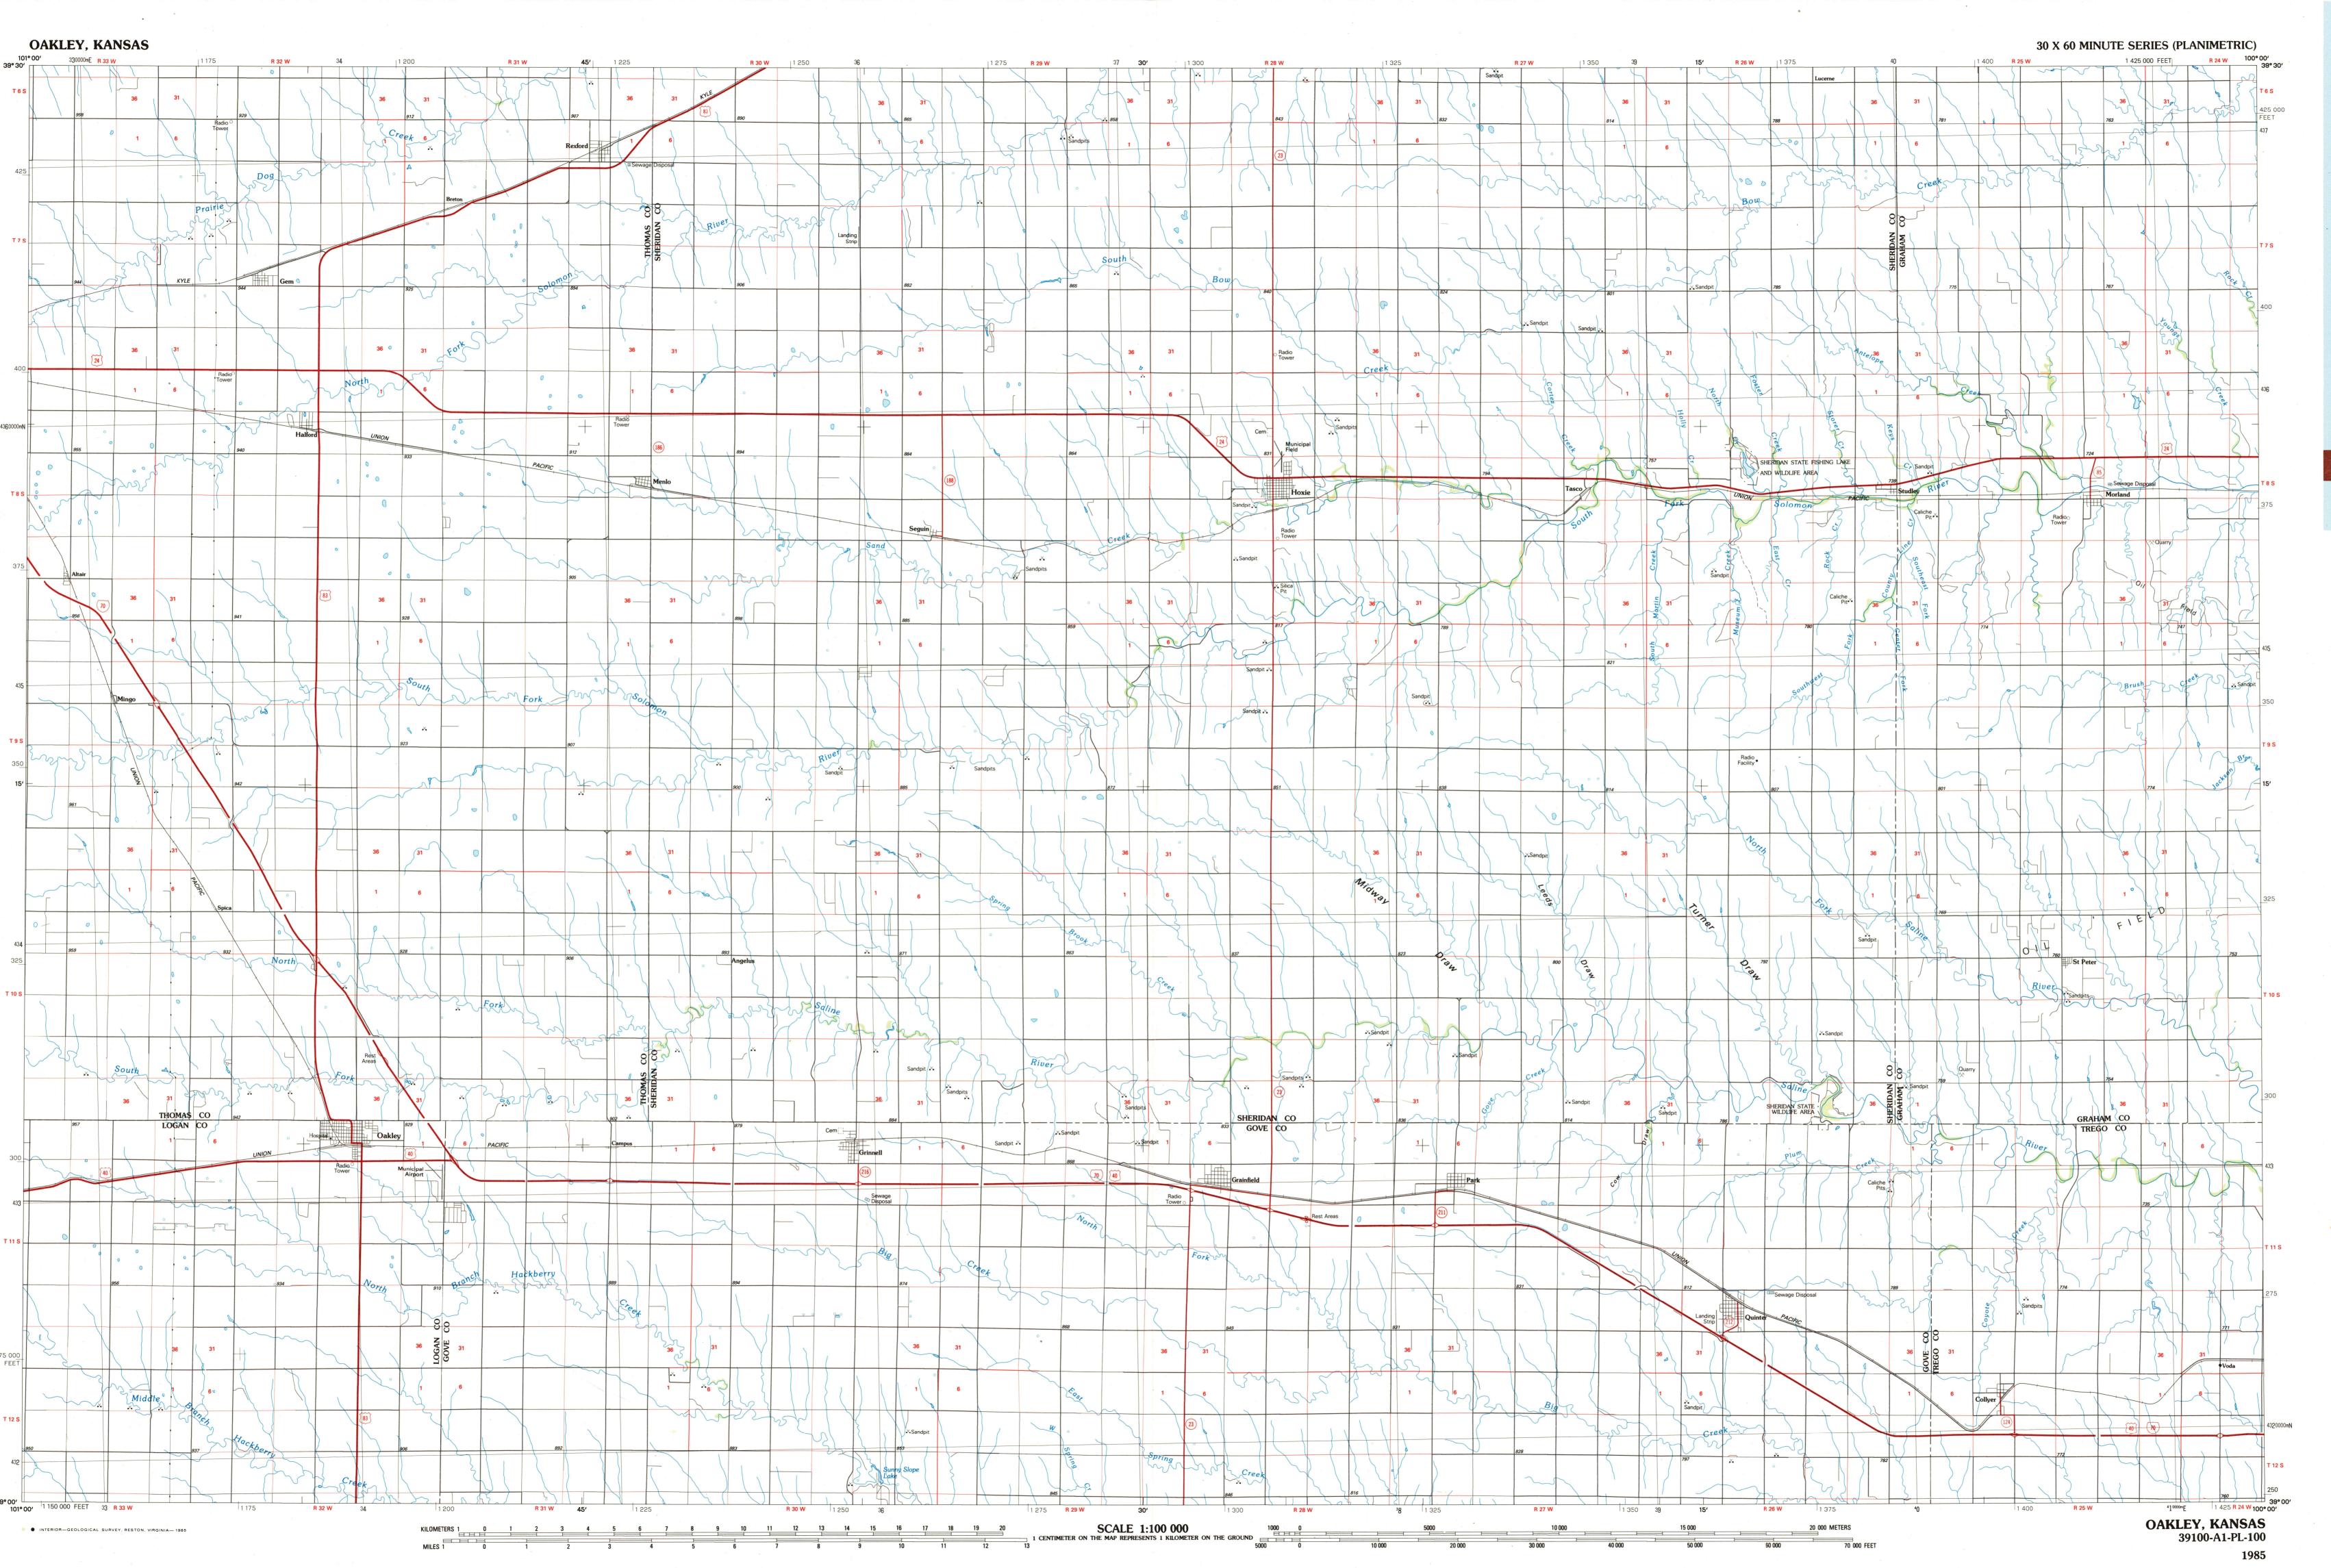

Oakley KANSAS

1:100 000-scale planimetric map

39100-A1-PL-100

30 X 60 MINUTE QUADRANGLE SHOWING

- Elevations in meters
- Highways, roads and other manmade structures
- Water features
- Woodland areas

Geographic names

1985

Produced by the United States Geological Survey
Compiled from USGS 1:24 000-scale topographic maps
dated 1979. Planimetry revised from aerial photographs
taken 1981 and other source data. Revised information not
field checked. Map edited 1985

Projection and 10 000-meter grid, zone 14,
Universal Transverse Mercator
25 000-foot grid ticks based on Kansas coordinate
system, north zone
1927 North American Datum
To place on the predicted North American Datum 1983, move
the projection lines 3 meters north and 36 meters east
There may be private inholdings within the boundaries of
the National or State reservations shown on this map

NATIONAL GEODETIC VERTICAL DATUM OF 1929

ELEVATIONS SHOWN TO THE NEAREST METER

THIS MAP COMPLIES WITH NATIONAL MAP ACCURACY STANDARDS

FOR SALE BY U. S. GEOLOGICAL SURVEY DENVER, COLORADO 80225, OR RESTON, VIRGINIA 22092