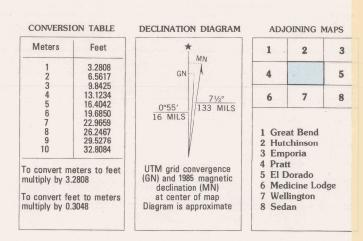

Projection and 10 000-meter grid, zone 14, Universal Transverse Mercator

25 000-foot grid ticks based on Kansas coordinate

system, south zone 1927 North American Datum

To place on the predicted North American Datum 1983, move the projection lines 28 meters east