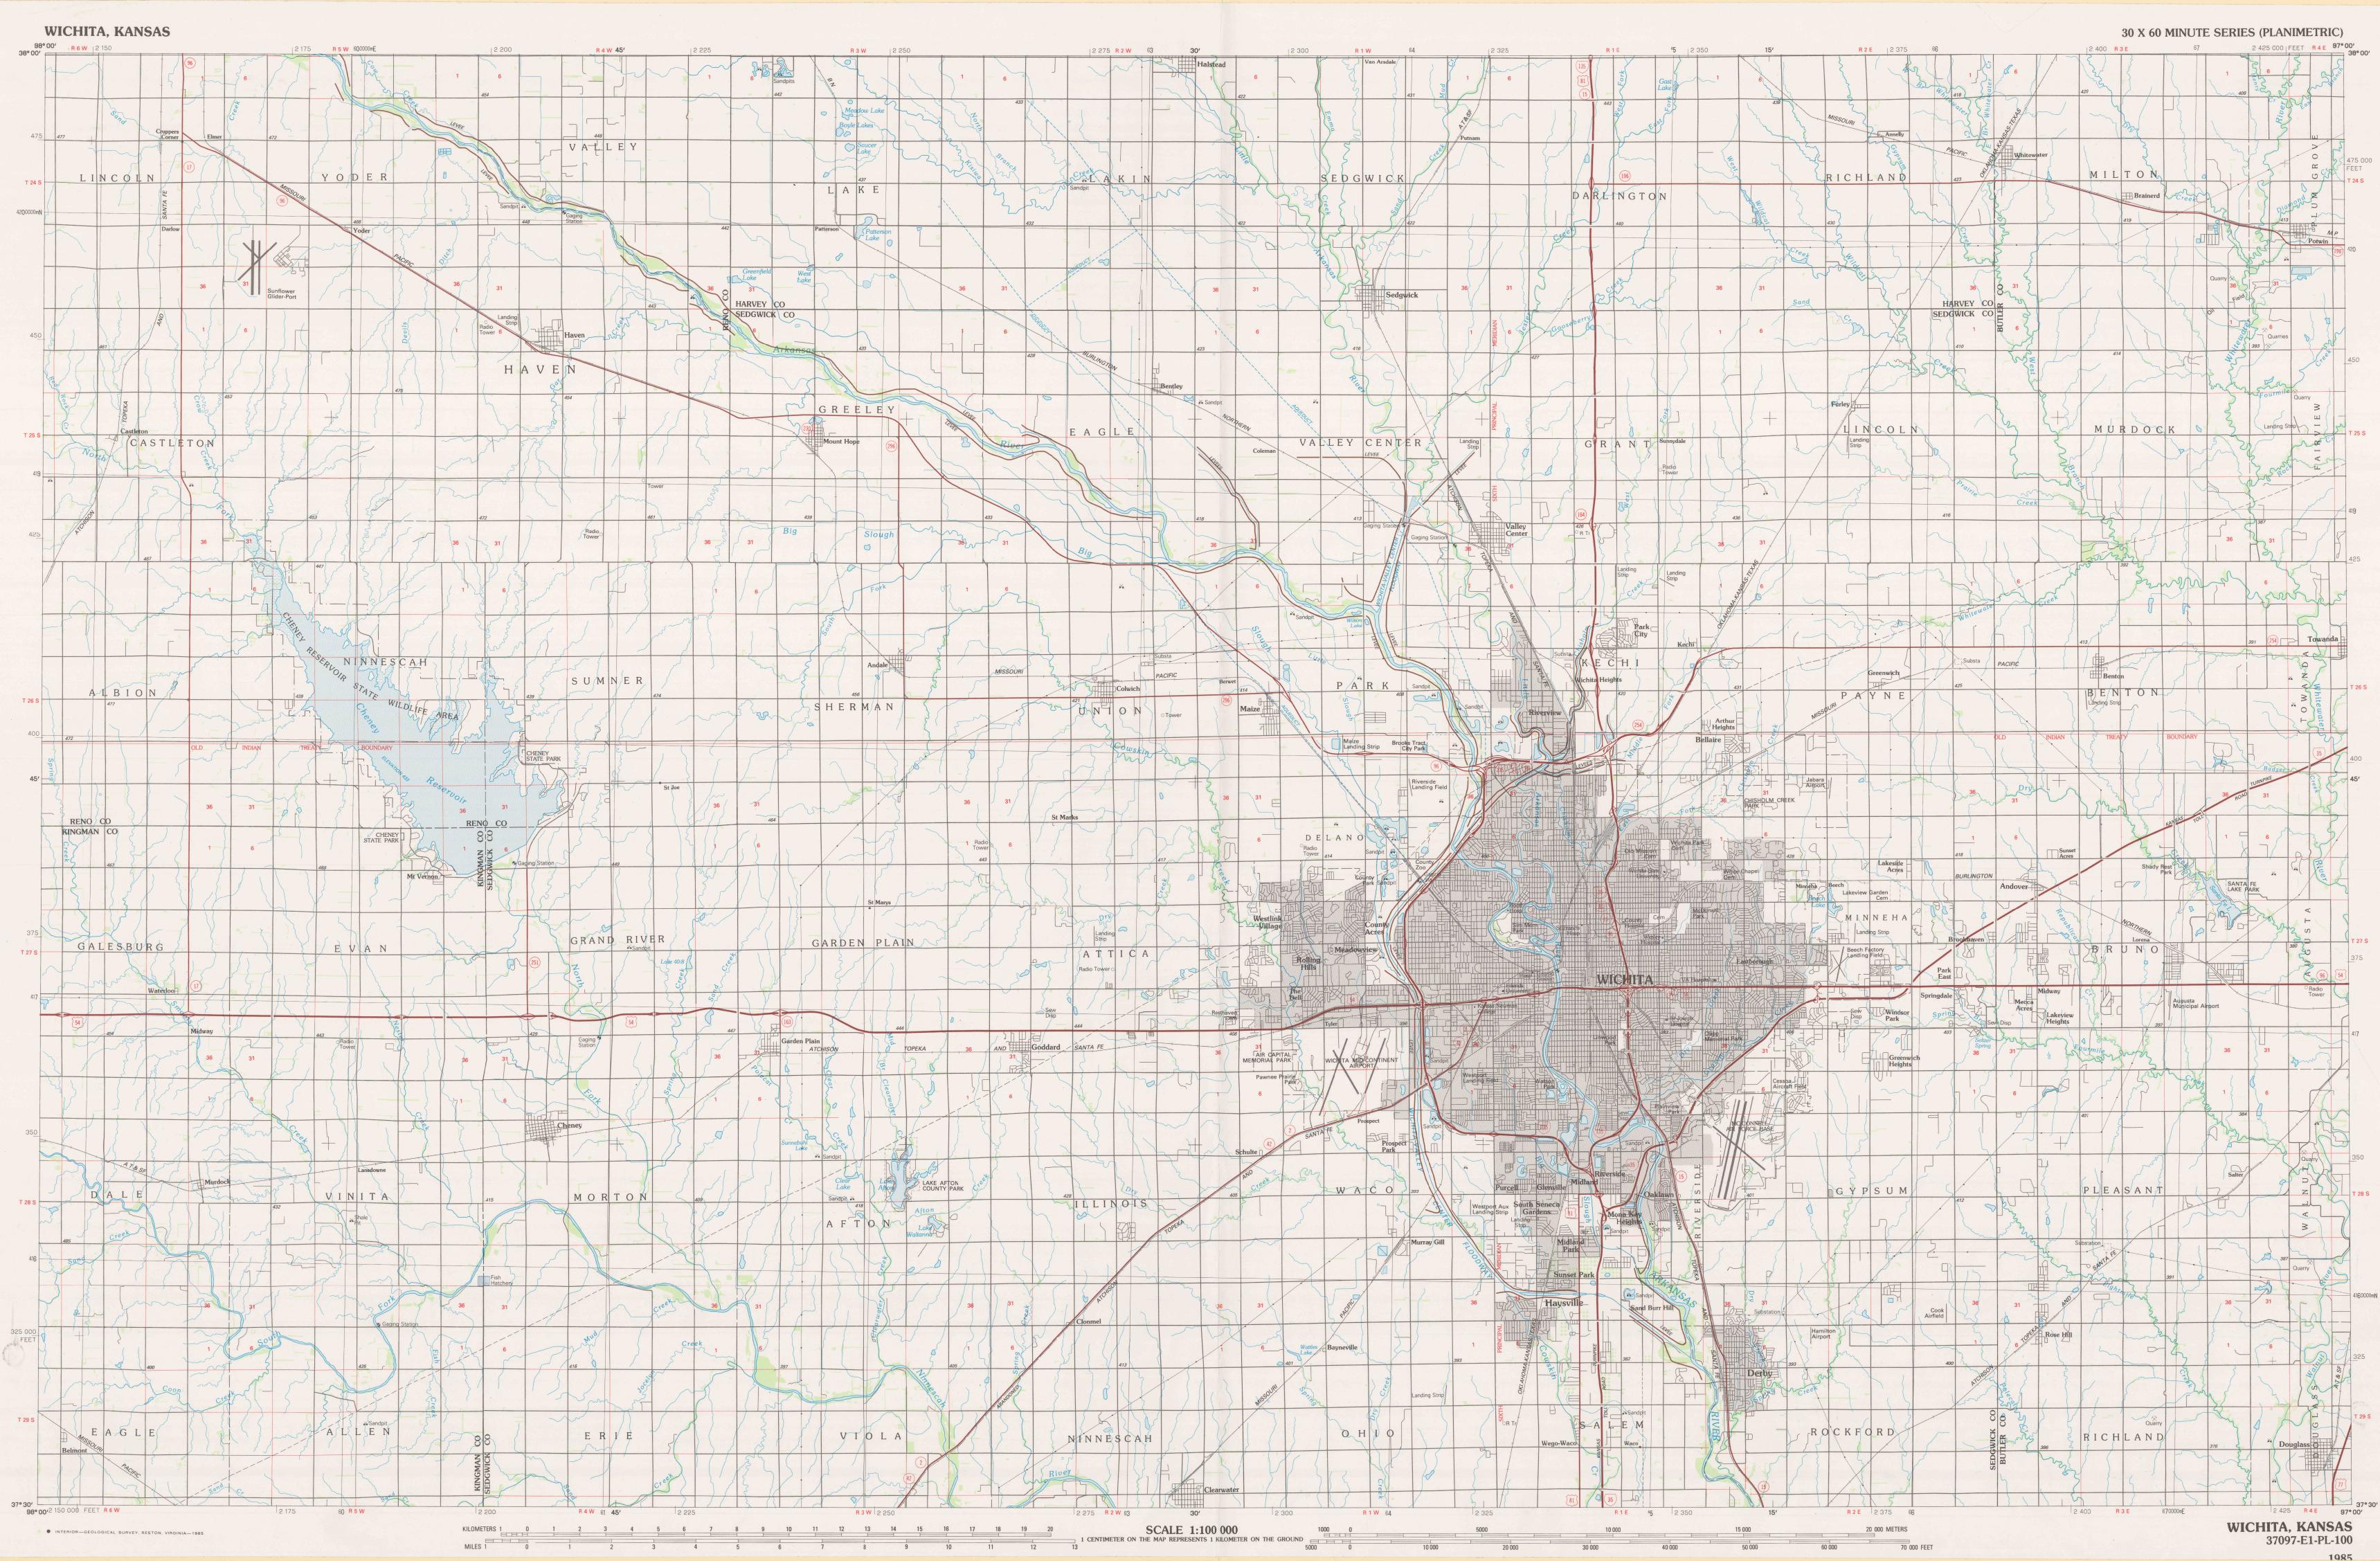

## **Wichita** KANSAS

1:100 000-scale planimetric map

30 X 60 MINUTE QUADRANGLE SHOWING

- Elevations in meters
- Highways, roads and other
- manmade structures
- Water features
- Woodland areas
- Geographic names

Produced by the United States Geological Survey Compiled from USGS 1:24 000-scale topographic maps dated 1955-1982. Planimetry revised from aerial photographs taken 1981 and other source data. Revised information not field checked. Map edited 1985

Projection and 10 000-meter grid, zone 14, Universal Transverse Mercator

25 000-foot grid ticks based on Kansas coordinate

system, south zone 1927 North American Datum

To place on the predicted North American Datum 1983, move the projection lines 28 meters east

There may be private inholdings within the boundaries of the National or State reservations shown on this map

NATIONAL GEODETIC VERTICAL DATUM OF 1929 ELEVATIONS SHOWN TO THE NEAREST METER

THIS MAP COMPLIES WITH NATIONAL MAP ACCURACY STANDARD