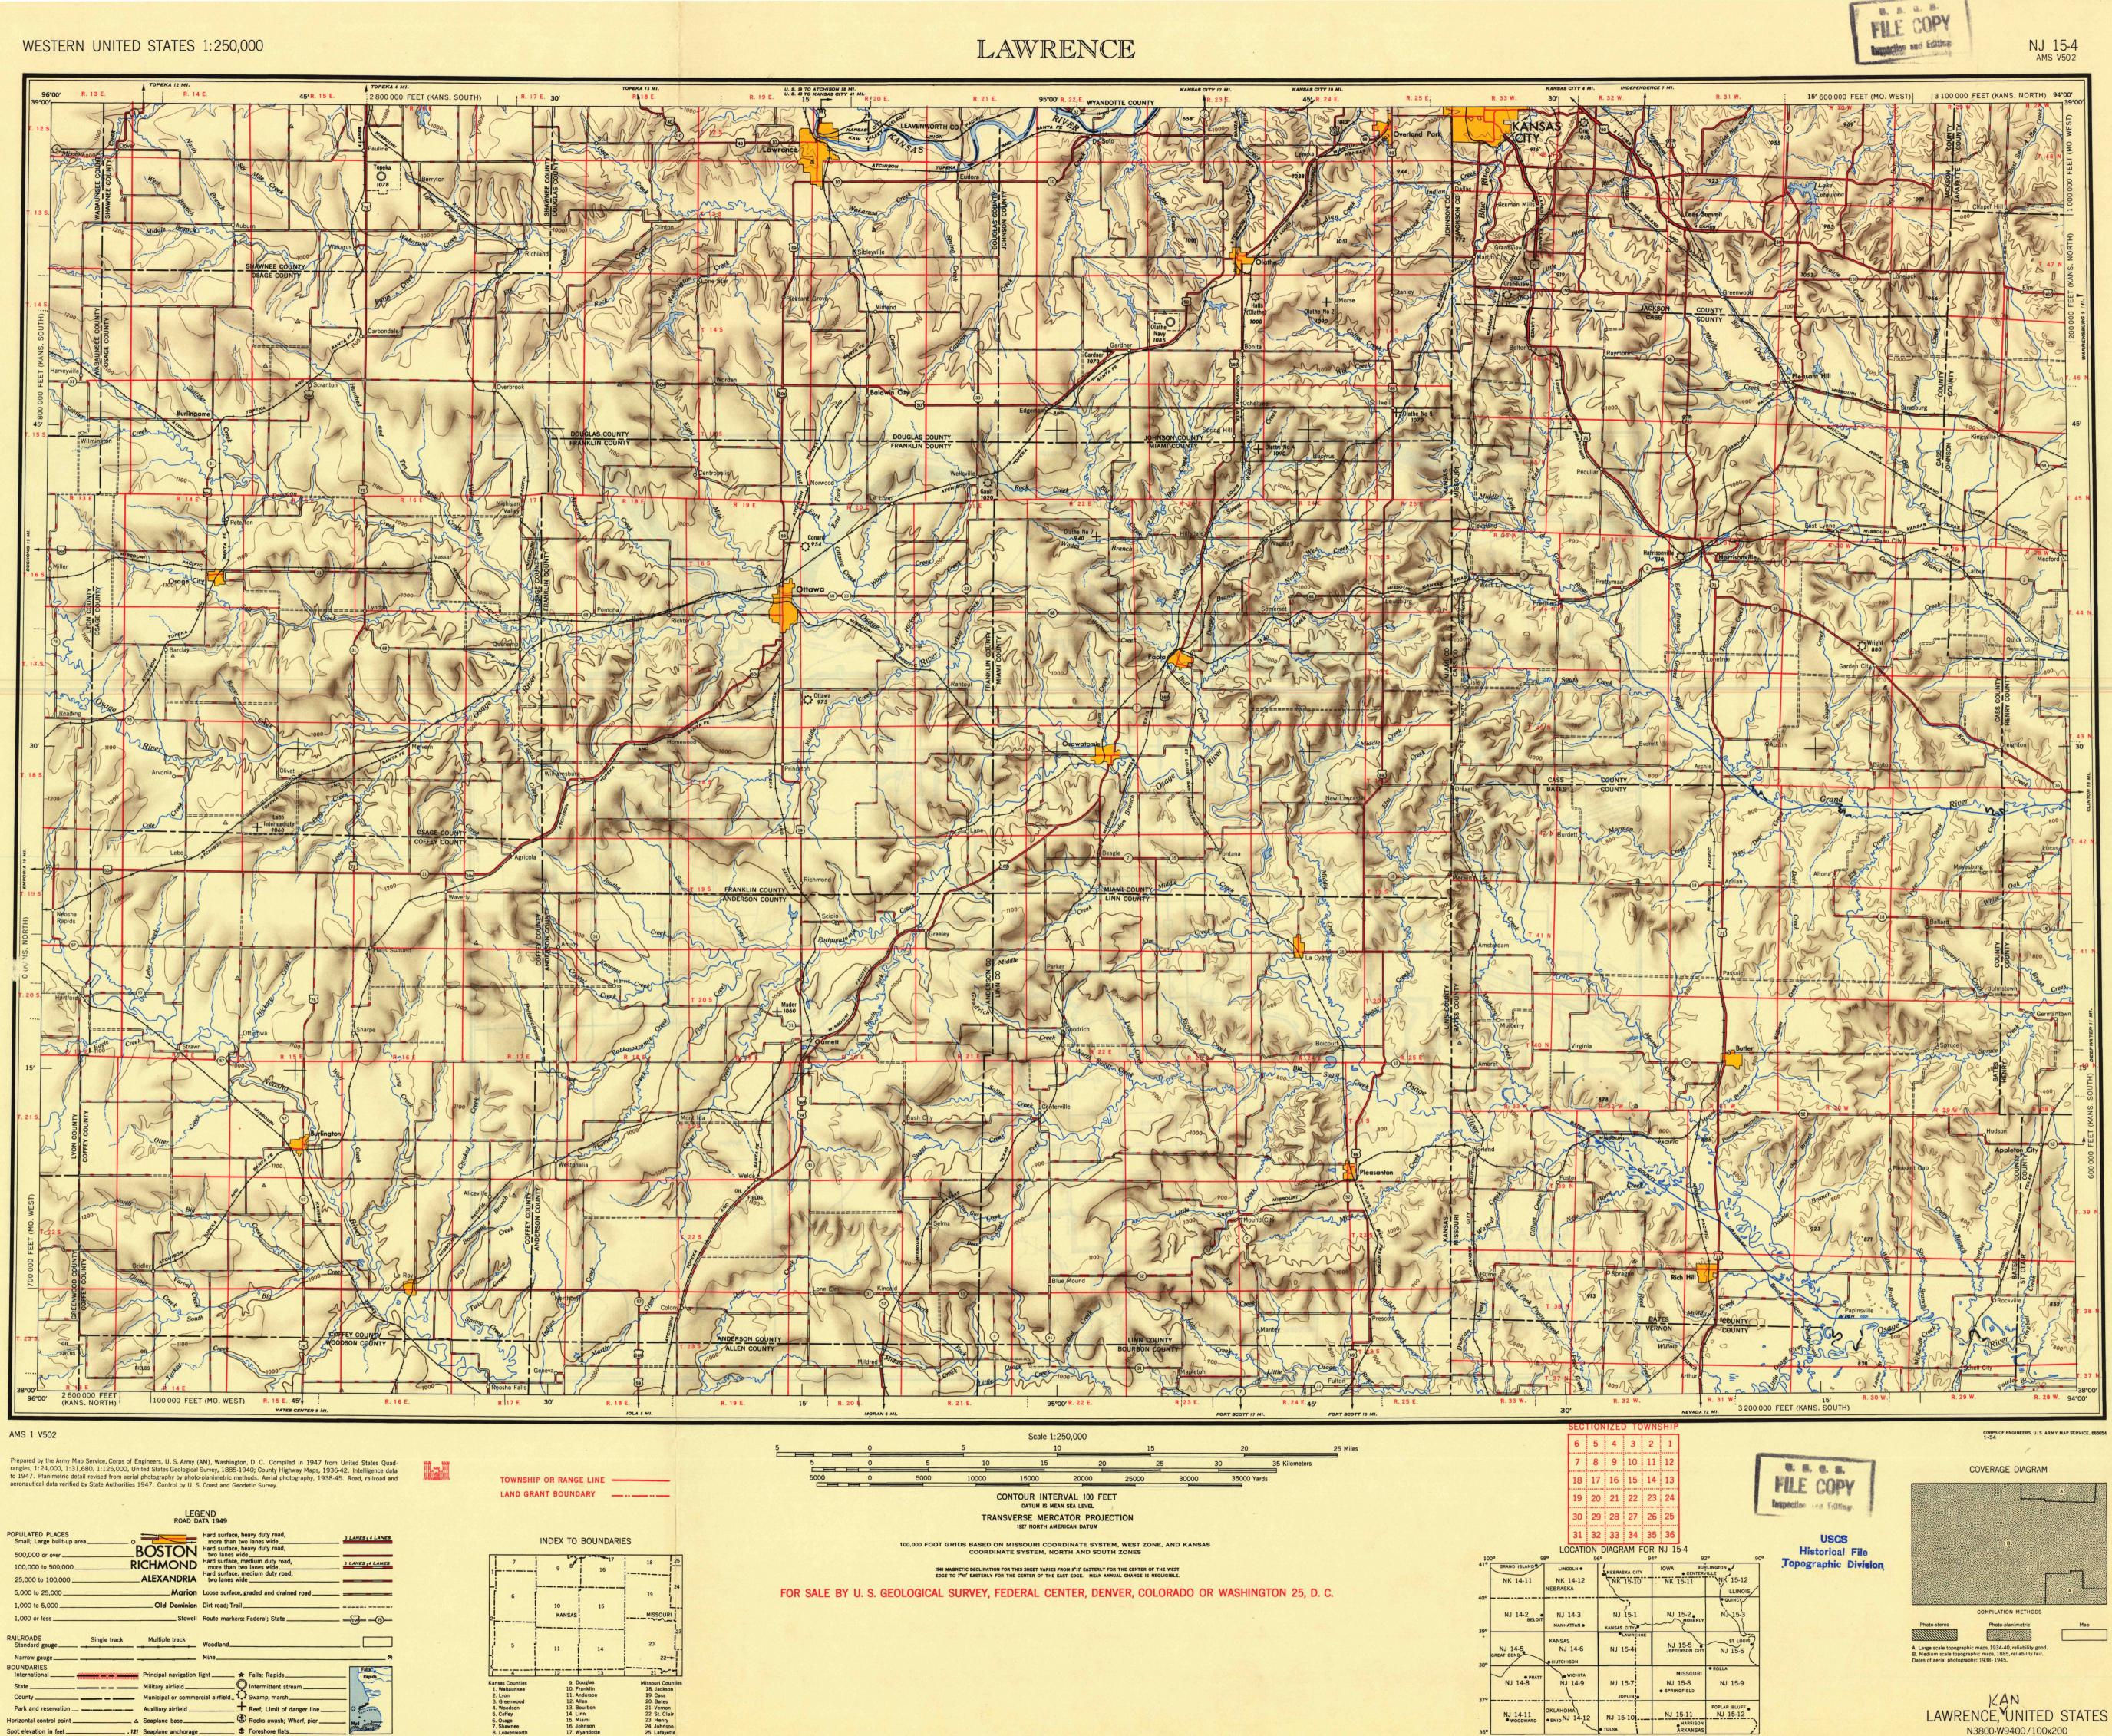

|    |      | LEGEND<br>ROAD DATA 1949                |  |  |
|----|------|-----------------------------------------|--|--|
| BO | STON | Hard surfac<br>more that<br>Hard surfac |  |  |

| S00,000 or over  BOSTON  Hard surface, heavy duty road, two lanes wide    100,000 to 500,000  RICHMOND  Hard surface, medium duty road, more than two lanes wide  3 LANES   4 LANES    25,000 to 100,000  ALEXANDRIA  Hard surface, medium duty road, two lanes wide  3 LANES   4 LANES    5,000 to 25,000  ALEXANDRIA  Loose surface, graded and drained road  3 LANES   4 LANES    5,000 to 25,000  Marion  Loose surface, graded and drained road  3 LANES   4 LANES    1,000 to 5,000  Old Dominion  Dirt road; Trail  3 Lanes    1,000 or less  Stowell  Route markers: Federal; State  3 Lanes    1,000 or less  Single track  Multiple track  Woodland  3 Lanes    Narrow gauge  Single track  Multiple track  Woodland  3 Lanes    BOUNDARIES  International  Principal navigation light  Falls; Rapids  Falls'    State  Multiple or commercial airfield  Swamp, marsh  1 Gauge Internitent stream  1 Gauge Internitent stream    Park and reservation  Auxiliary airfield  + Reef; Limit of danger line  1 Gauge Internitent stream  1 Gauge Internitent Stream  1 Gauge Internitent Stream    Park                                                                                                                                                                                                                                                                                                                                                                                                                                                                                                                                                                                                                                                                           | Small; Large built-up area |                          |                                      | lanes wide                                                                                                      | 3 LANES 4 LANES  |
|-----------------------------------------------------------------------------------------------------------------------------------------------------------------------------------------------------------------------------------------------------------------------------------------------------------------------------------------------------------------------------------------------------------------------------------------------------------------------------------------------------------------------------------------------------------------------------------------------------------------------------------------------------------------------------------------------------------------------------------------------------------------------------------------------------------------------------------------------------------------------------------------------------------------------------------------------------------------------------------------------------------------------------------------------------------------------------------------------------------------------------------------------------------------------------------------------------------------------------------------------------------------------------------------------------------------------------------------------------------------------------------------------------------------------------------------------------------------------------------------------------------------------------------------------------------------------------------------------------------------------------------------------------------------------------------------------------------------------------------------------------------------------------------------|----------------------------|--------------------------|--------------------------------------|-----------------------------------------------------------------------------------------------------------------|------------------|
| 100,000 to 500,000  RICHMOND  Hard surface, medium duty road, more than two lanes wide  3 LANES 14 LANES    25,000 to 100,000  ALEXANDRIA  Hard surface, medium duty road, two lanes wide  3 LANES 14 LANES    5,000 to 100,000  ALEXANDRIA  Hard surface, medium duty road, two lanes wide  3 LANES 14 LANES    5,000 to 100,000  ALEXANDRIA  Loose surface, graded and drained road                                                                                                                                                                                                                                                                                                                                                                                                                                                                                                                                                                                                                                                                                                                                                                                                                                                                                                                                                                                                                                                                                                                                                                                                                                                                                                                                                                                                   |                            | DOCT                     | ON Hard surface, heat two lanes wide | avy duty road,                                                                                                  |                  |
| 25,000 to 100,000  ALEXANDRIA  Hard surface, medium duty road, two lanes wide    5,000 to 25,000  Marion  Loose surface, graded and drained road    1,000 to 5,000  Old Dominion  Dirt road; Trail    1,000 or less  Stowell  Route markers: Federal; State    1,000 or less  Stowell  Route markers: Federal; State    1,000 or less  Single track  Multiple track    Voodland  Mine    RAILROADS  Single track  Multiple track    Voodland  Mine    Narrow gauge  Mine    BOUNDARIES  Principal navigation light  Falls; Rapids    International  Municipal or commercial airfield  Swamp, marsh    Park and reservation  Auxiliary airfield  Swamp; Wharf, pier    Horizontal control point  Seaplane base  ® Rocks awash; Wharf, pier                                                                                                                                                                                                                                                                                                                                                                                                                                                                                                                                                                                                                                                                                                                                                                                                                                                                                                                                                                                                                                               | 100,000 to 500,000         | RICHMC                   |                                      | dium duty road,                                                                                                 | 3 LANES 14 LANES |
| 1,000 to 5,000  Old Dominion  Dirt road; Trail                                                                                                                                                                                                                                                                                                                                                                                                                                                                                                                                                                                                                                                                                                                                                                                                                                                                                                                                                                                                                                                                                                                                                                                                                                                                                                                                                                                                                                                                                                                                                                                                                                                                                                                                          |                            |                          | Hard ourface me                      | dium duty road,                                                                                                 |                  |
| 1,000 or less  Stowell Route markers: Federal; State                                                                                                                                                                                                                                                                                                                                                                                                                                                                                                                                                                                                                                                                                                                                                                                                                                                                                                                                                                                                                                                                                                                                                                                                                                                                                                                                                                                                                                                                                                                                                                                                                                                                                                                                    | 5,000 to 25,000            | N                        | Aarion Loose surface, gr             | aded and drained road                                                                                           |                  |
| RAILROADS<br>Standard gauge  Single track  Multiple track  Woodland    Narrow gauge  Mine  Reading    BOUNDARIES<br>International  Principal navigation light  Falls; Rapids    State  Military airfield  Swamp, marsh    County  Municipal or commercial airfield  Swamp, marsh    Park and reservation  Auxiliary airfield  Reef; Limit of danger line    Horizontal control point  A Seaplane base  Rocks awash; Wharf, pier                                                                                                                                                                                                                                                                                                                                                                                                                                                                                                                                                                                                                                                                                                                                                                                                                                                                                                                                                                                                                                                                                                                                                                                                                                                                                                                                                         | 1,000 to 5,000             | Old Do                   | minion Dirt road; Trail_             |                                                                                                                 | _ =====:         |
| Standard gauge  Single rock  Principle track  Woodland    Narrow gauge  Mine  Response  Response    BOUNDARIES  International  Military airfield  Intermittent stream    State  Military airfield  Intermittent stream    County  Municipal or commercial airfield  Swamp, marsh    Park and reservation  Auxiliary airfield  + Reef; Limit of danger line    Horizontal control point  A Seaplane base  The Rocks awash; Wharf, pier                                                                                                                                                                                                                                                                                                                                                                                                                                                                                                                                                                                                                                                                                                                                                                                                                                                                                                                                                                                                                                                                                                                                                                                                                                                                                                                                                   | 1,000 or less              |                          | Stowell Route markers: F             | Federal; State                                                                                                  |                  |
| BOUNDARIES    International  Principal navigation light  ★ Falls; Rapids    State  Military airfield  O Intermittent stream    County  Municipal or commercial airfield  Swamp, marsh    Park and reservation  Auxiliary airfield  + Reef; Limit of danger line    Horizontal control point  △ Seaplane base  Image: Reef State S |                            | Single track Multiple tr | ack<br>Woodland                      |                                                                                                                 |                  |
| International  Principal navigation light  ★ Falls; Rapids    State  Military airfield  Intermittent stream    County  Municipal or commercial airfield  Swamp, marsh    Park and reservation  Auxiliary airfield  + Reef; Limit of danger line    Horizontal control point  A Seaplane base  Image: Receipt control point                                                                                                                                                                                                                                                                                                                                                                                                                                                                                                                                                                                                                                                                                                                                                                                                                                                                                                                                                                                                                                                                                                                                                                                                                                                                                                                                                                                                                                                              | Narrow gauge               | <u> </u>                 | Mine                                 |                                                                                                                 | *                |
| County   Municipal or commercial airfield_ \$\$ Swamp, marsh    Park and reservation  Auxiliary airfield  + Reef; Limit of danger line    Horizontal control point  \$\$ Seaplane base  \$\$ Rocks awash; Wharf, pier                                                                                                                                                                                                                                                                                                                                                                                                                                                                                                                                                                                                                                                                                                                                                                                                                                                                                                                                                                                                                                                                                                                                                                                                                                                                                                                                                                                                                                                                                                                                                                   | International              |                          | -                                    | the second se | Rapids           |
| Park and reservation Auxiliary airfield + Reef; Limit of danger line<br>Horizontal control point                                                                                                                                                                                                                                                                                                                                                                                                                                                                                                                                                                                                                                                                                                                                                                                                                                                                                                                                                                                                                                                                                                                                                                                                                                                                                                                                                                                                                                                                                                                                                                                                                                                                                        |                            |                          |                                      |                                                                                                                 | and the same     |
| Horizontal control point A Seaplane base Brocks awash; Wharf, pier Mud a seaplane base                                                                                                                                                                                                                                                                                                                                                                                                                                                                                                                                                                                                                                                                                                                                                                                                                                                                                                                                                                                                                                                                                                                                                                                                                                                                                                                                                                                                                                                                                                                                                                                                                                                                                                  |                            |                          |                                      |                                                                                                                 |                  |
| Horizontal control point                                                                                                                                                                                                                                                                                                                                                                                                                                                                                                                                                                                                                                                                                                                                                                                                                                                                                                                                                                                                                                                                                                                                                                                                                                                                                                                                                                                                                                                                                                                                                                                                                                                                                                                                                                | Park and reservation       | Auxiliary air            | field +                              | Reef; Limit of danger line                                                                                      |                  |
| Spot elevation in feet 121 Seaplane anchorage                                                                                                                                                                                                                                                                                                                                                                                                                                                                                                                                                                                                                                                                                                                                                                                                                                                                                                                                                                                                                                                                                                                                                                                                                                                                                                                                                                                                                                                                                                                                                                                                                                                                                                                                           | Horizontal control point   | ∆ Seaplane ba            | se ①                                 | Rocks awash; Wharf, pier                                                                                        | - Mud attitud    |
|                                                                                                                                                                                                                                                                                                                                                                                                                                                                                                                                                                                                                                                                                                                                                                                                                                                                                                                                                                                                                                                                                                                                                                                                                                                                                                                                                                                                                                                                                                                                                                                                                                                                                                                                                                                         | Spot elevation in feet     | . 121 Seaplane an        | chorage ±                            | Foreshore flats                                                                                                 | Send             |