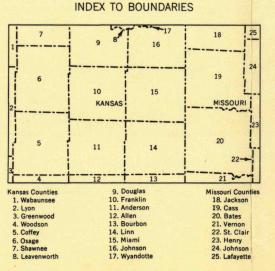

| Spot elevation in feet     | . 121 Seaplane an        | chorage ±                            | Foreshore flats                                                                                                 | Send             |