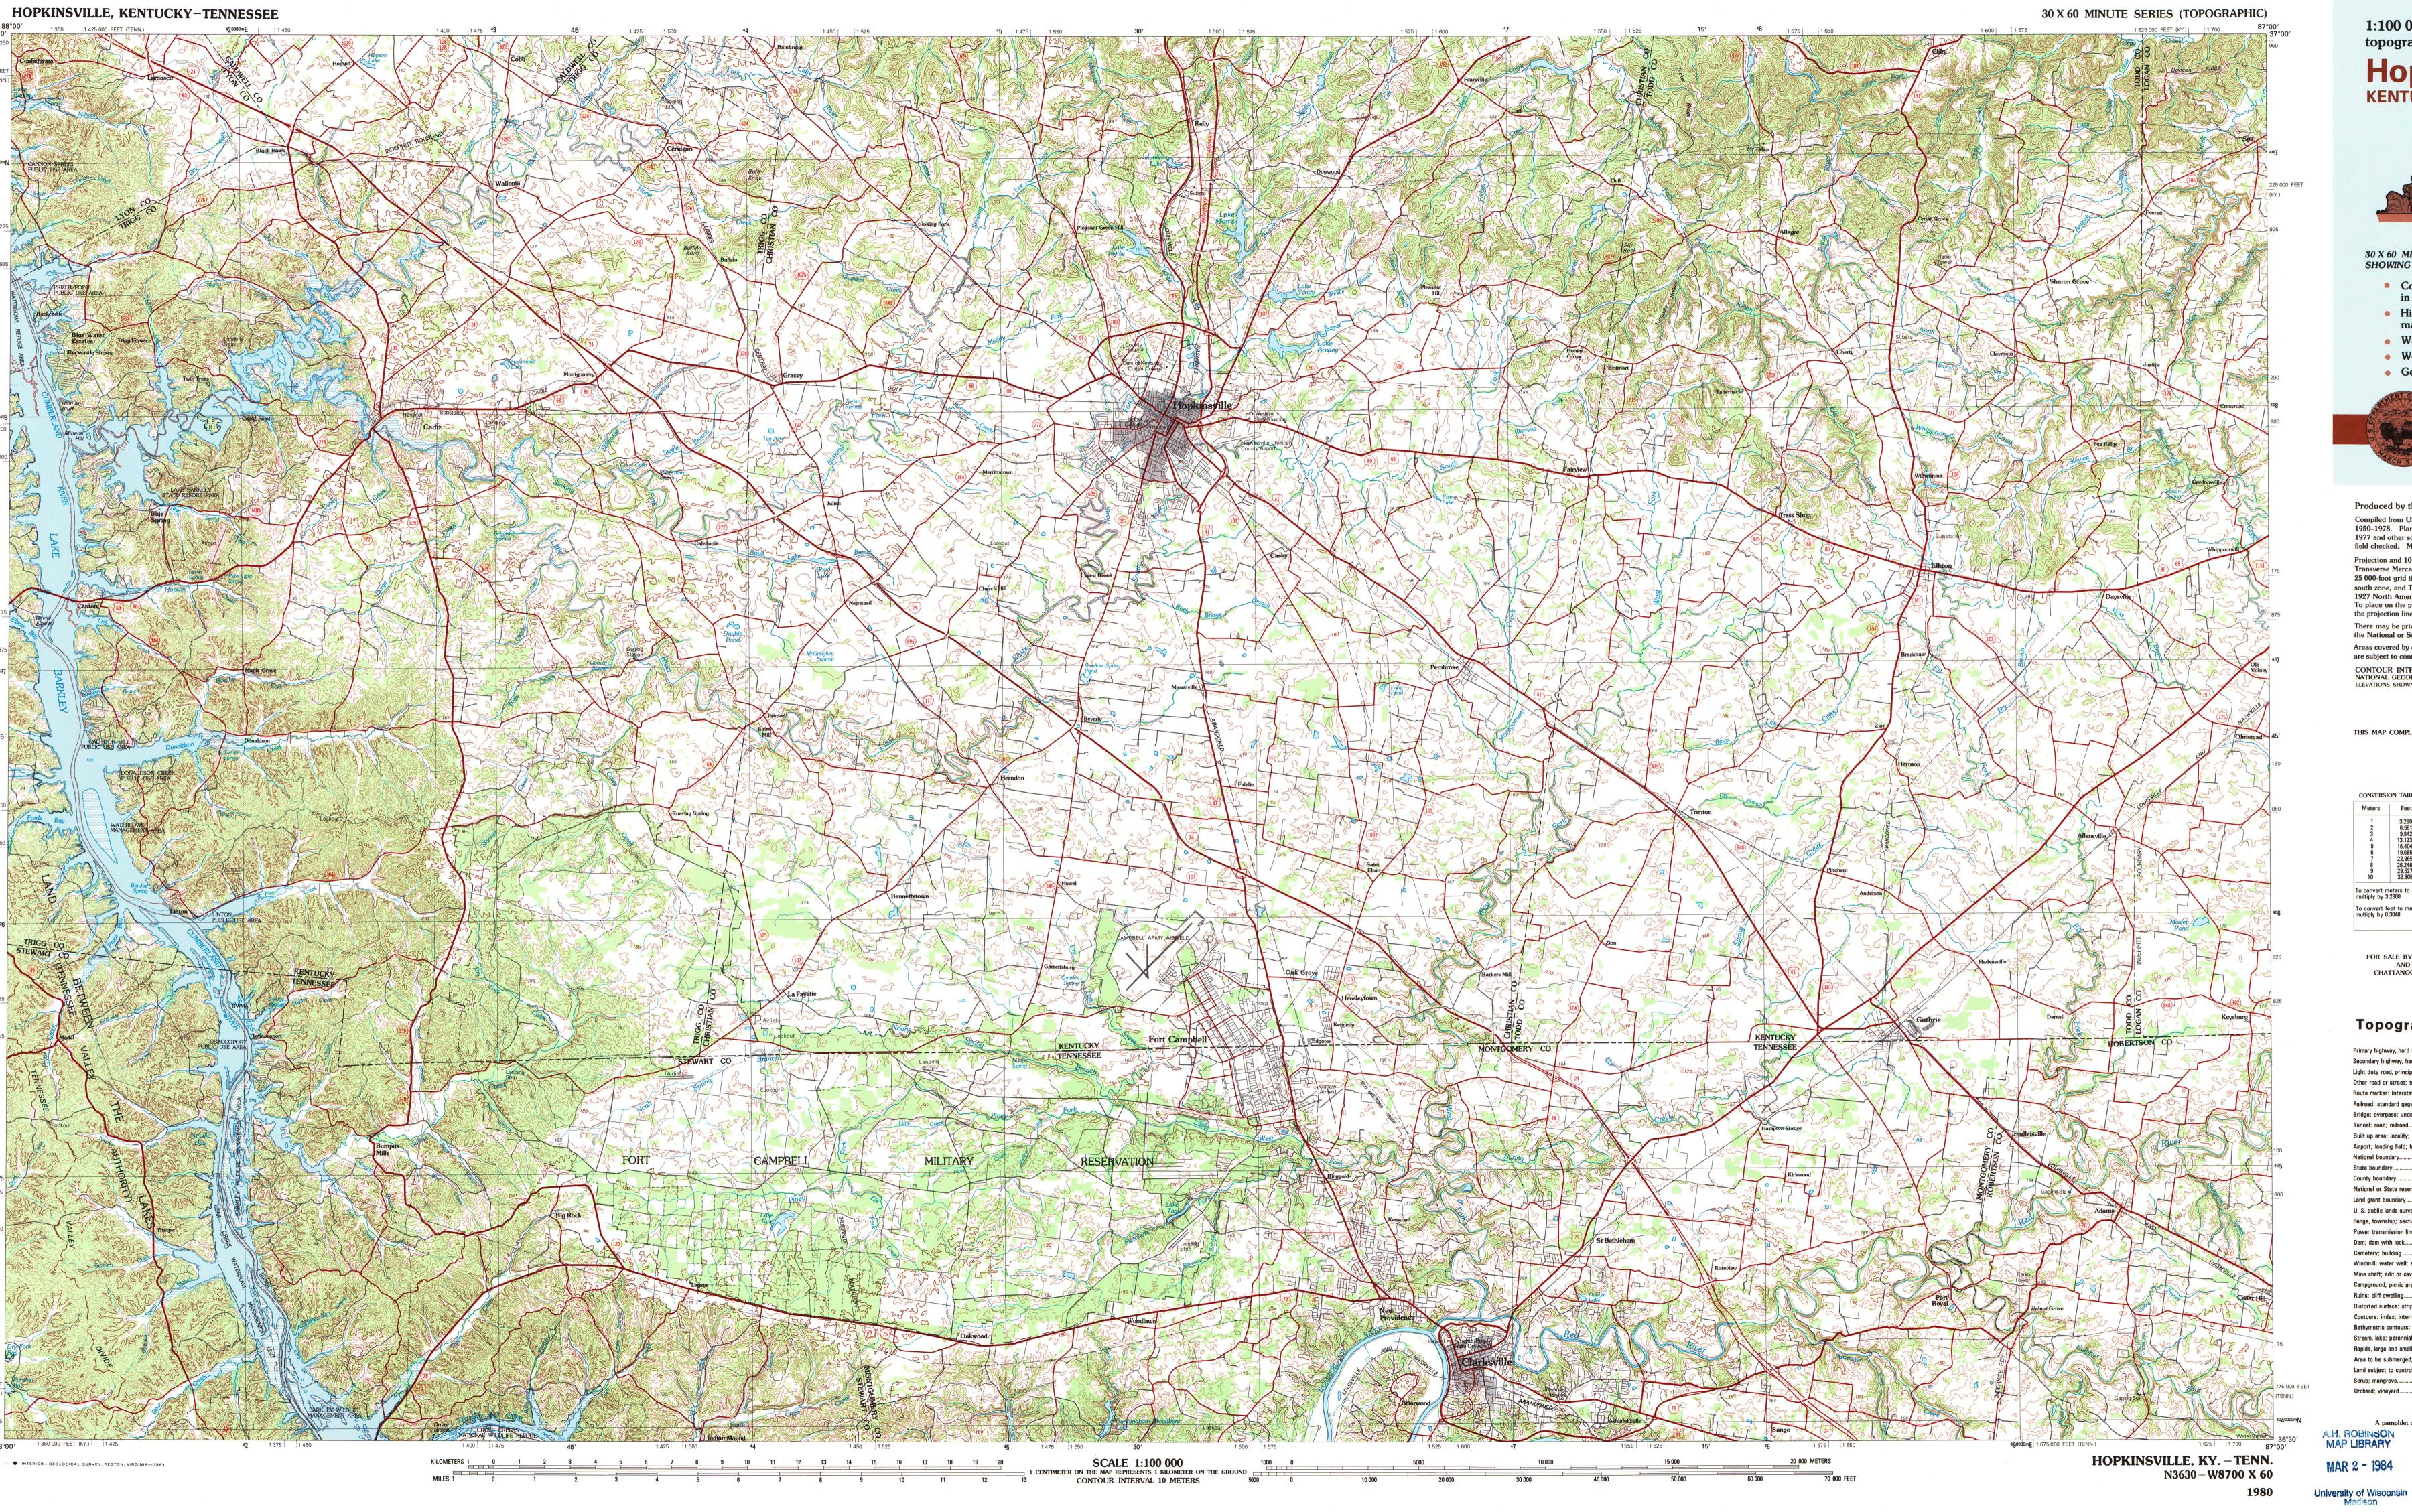

1:100 000-scale metric topographic map of

Hopkinsville KENTUCKY-TENNESSEE

30 X 60 MINUTE QUADRANGLE SHOWING

- Contours and elevations
- in meters Highways, roads and other
- manmade structures
- Water features
- Woodland areas
- Geographic names

Produced by the United States Geological Survey Compiled from USGS 1:24 000-scale topographic maps dated 1950–1978. Planimetry revised from aerial photographs taken 1977 and other source data. Revised information not field checked. Map edited 1980

Projection and 10 000-meter grid, zone 16: Universal Transverse Mercator 25 000-foot grid ticks based on Kentucky coordinate system, south zone, and Tennessee coordinate system
1927 North American Datum
To place on the predicted North American Datum 1983 move the projection lines 5 meters south and 2 meters east

There may be private inholdings within the boundaries of the National or State reservations shown on this map Areas covered by dashed light-blue pattern are subject to controlled inundation

CONTOUR INTERVAL 10 METERS NATIONAL GEODETIC VERTICAL DATUM OF 1929 ELEVATIONS SHOWN TO THE NEAREST METER

THIS MAP COMPLIES WITH NATIONAL MAP ACCURACY STANDARDS

| Meters                   | Feet             | ★<br>IMN               | 1            | 2         | 3            |  |
|--------------------------|------------------|------------------------|--------------|-----------|--------------|--|
| 1 2                      | 3.2808<br>6.5617 | GN                     | 4            |           | 5            |  |
| 3                        | 9.8425           |                        |              |           |              |  |
| . 4                      | 13.1234          | 1/2°                   | 6            | 7         | 8            |  |
| 5                        | 16.4042          | 0°18′   9 MILS         |              |           |              |  |
| 6                        | 19.6850          | 5 MILS   S MILS        |              |           |              |  |
| 7                        | 22.9659          |                        |              |           |              |  |
| 8                        | 26.2467          | \/                     |              | Paducah   |              |  |
| 9                        | 29.5276          | V                      | 2            | Madisonvi | lle          |  |
| 10                       | 32.8084          | V                      | 3 Beaver Dam |           |              |  |
|                          |                  | '                      | 4            | Murray    |              |  |
| o convert meters to feet |                  |                        |              | Bowling G | owling Green |  |
| nultiply by 3.2808       |                  | (GN) and 1980 magnetic | 6 McKenzie   |           |              |  |