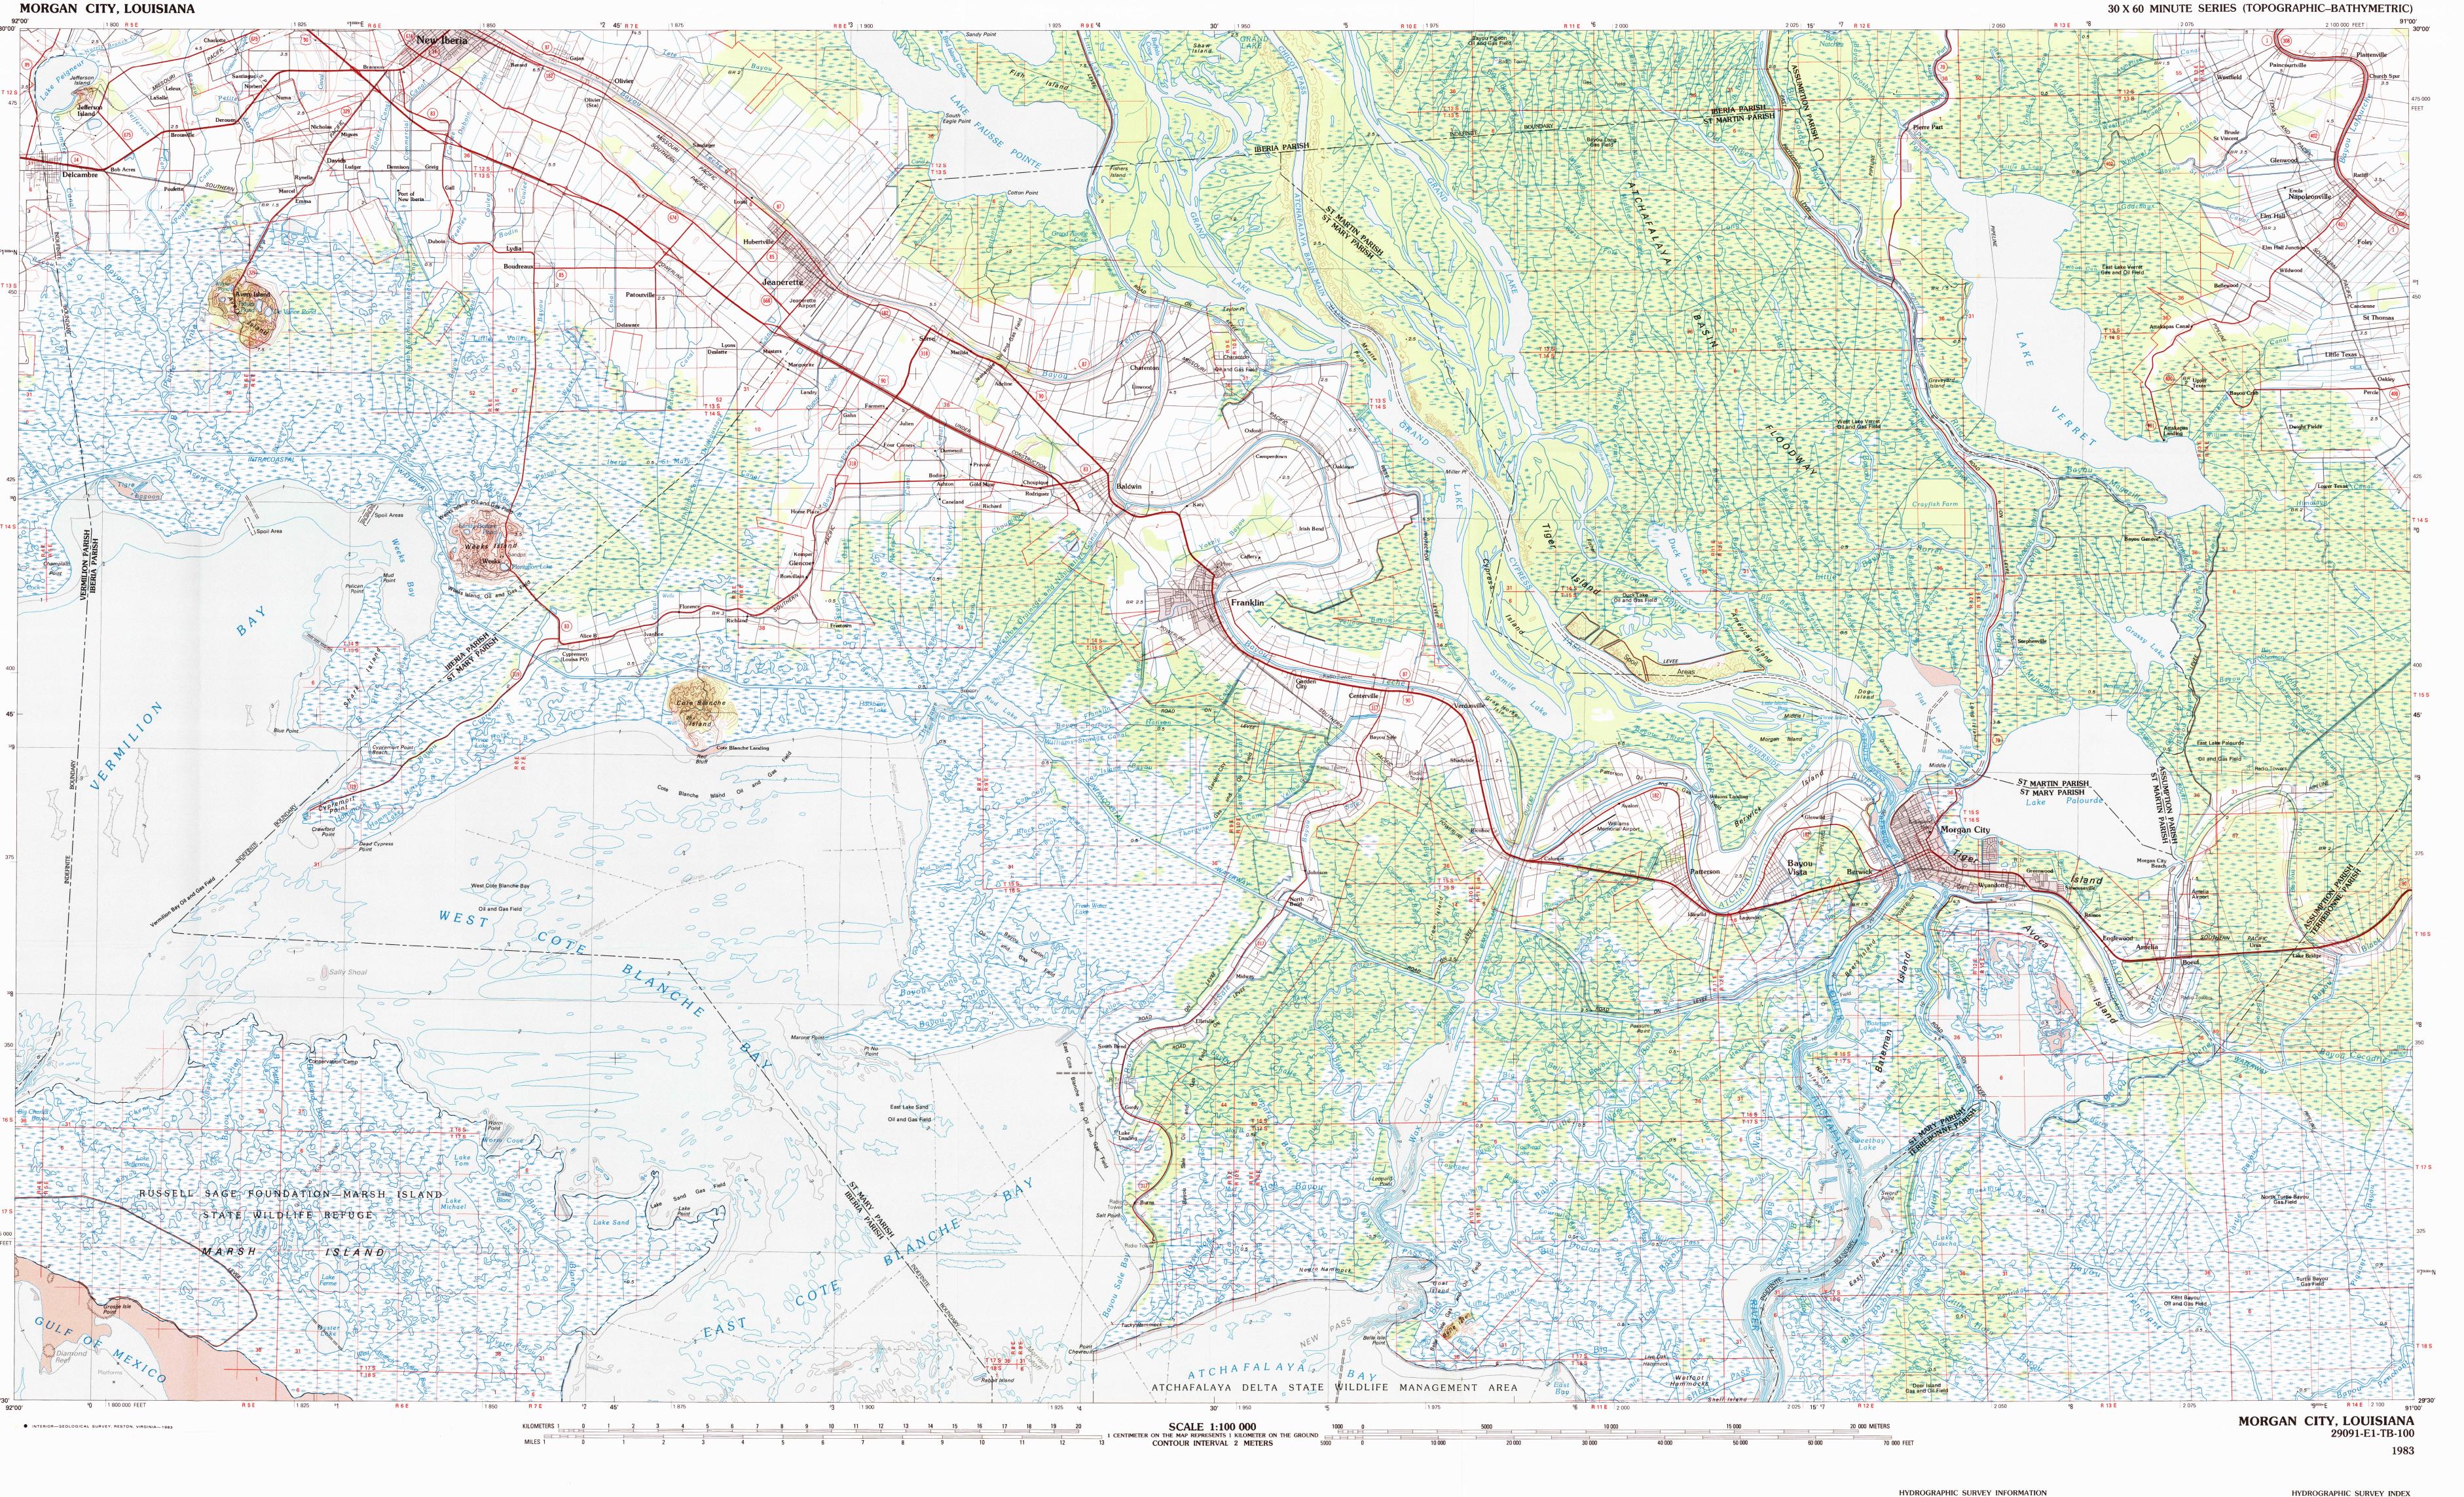

**Morgan City** LOUISIANA

1:100 000-scale metric

topographic-bathymetric map

30 X 60 MINUTE QUADRANGLE SHOWING

- Contours and elevations in meters Highways, roads and other
- manmade structures
- Water features
- Woodland areas
- Geographic namesBathymetric contours in meters

1983

Produced by the United States Geological Survey and the National Ocean Service Compiled from USGS 1:24 000-scale topographic maps dated 1963-1970 Planimetry revised from aerial photographs taken 1975 and other source data. Revised information not field checked. Map edited 1983 Bathymetry compiled by the National Ocean Service from tide-coordinated hydrographic surveys. This information is not intended for navigational purposes

NATIONAL GEODETIC VERTICAL DATUM OF 1929
ELEVATIONS SHOWN TO THE NEAREST 0.5 METER
BATHYMETRIC CONTOUR INTERVAL 2 METERS WITH SUPPLEMENTARY
1 METER CONTOURS-MEAN LOWER LOW WATER DATUM
THE RELATIONSHIP BETWEEN THE TWO DATUMS IS VARIABLE

BASE MAP COMPLIES WITH NATIONAL MAP ACCURACY STANDARDS. BATHYMETRIC SURVEY DATA COMPLIES WITH INTERNATIONAL HYDROGRAPHIC ORGANIZATION (IHO) SPECIAL PUBLICATION 44 ACCURACY STANDARDS AND/OR STANDARDS To convert meters to feet multiply by 3.2808