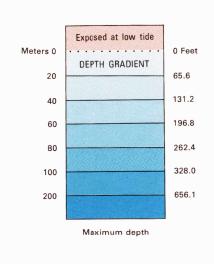

NATIONAL GEODETIC VERTICAL DATUM OF 1929
ELEVATIONS SHOWN TO THE NEAREST 0.5 METER
BATHYMETRIC CONTOUR INTERVAL 2 METERS WITH SUPPLEMENTARY
1 METER CONTOURS-MEAN LOWER LOW WATER DATUM
THE RELATIONSHIP BETWEEN THE TWO DATUMS IS VARIABLE