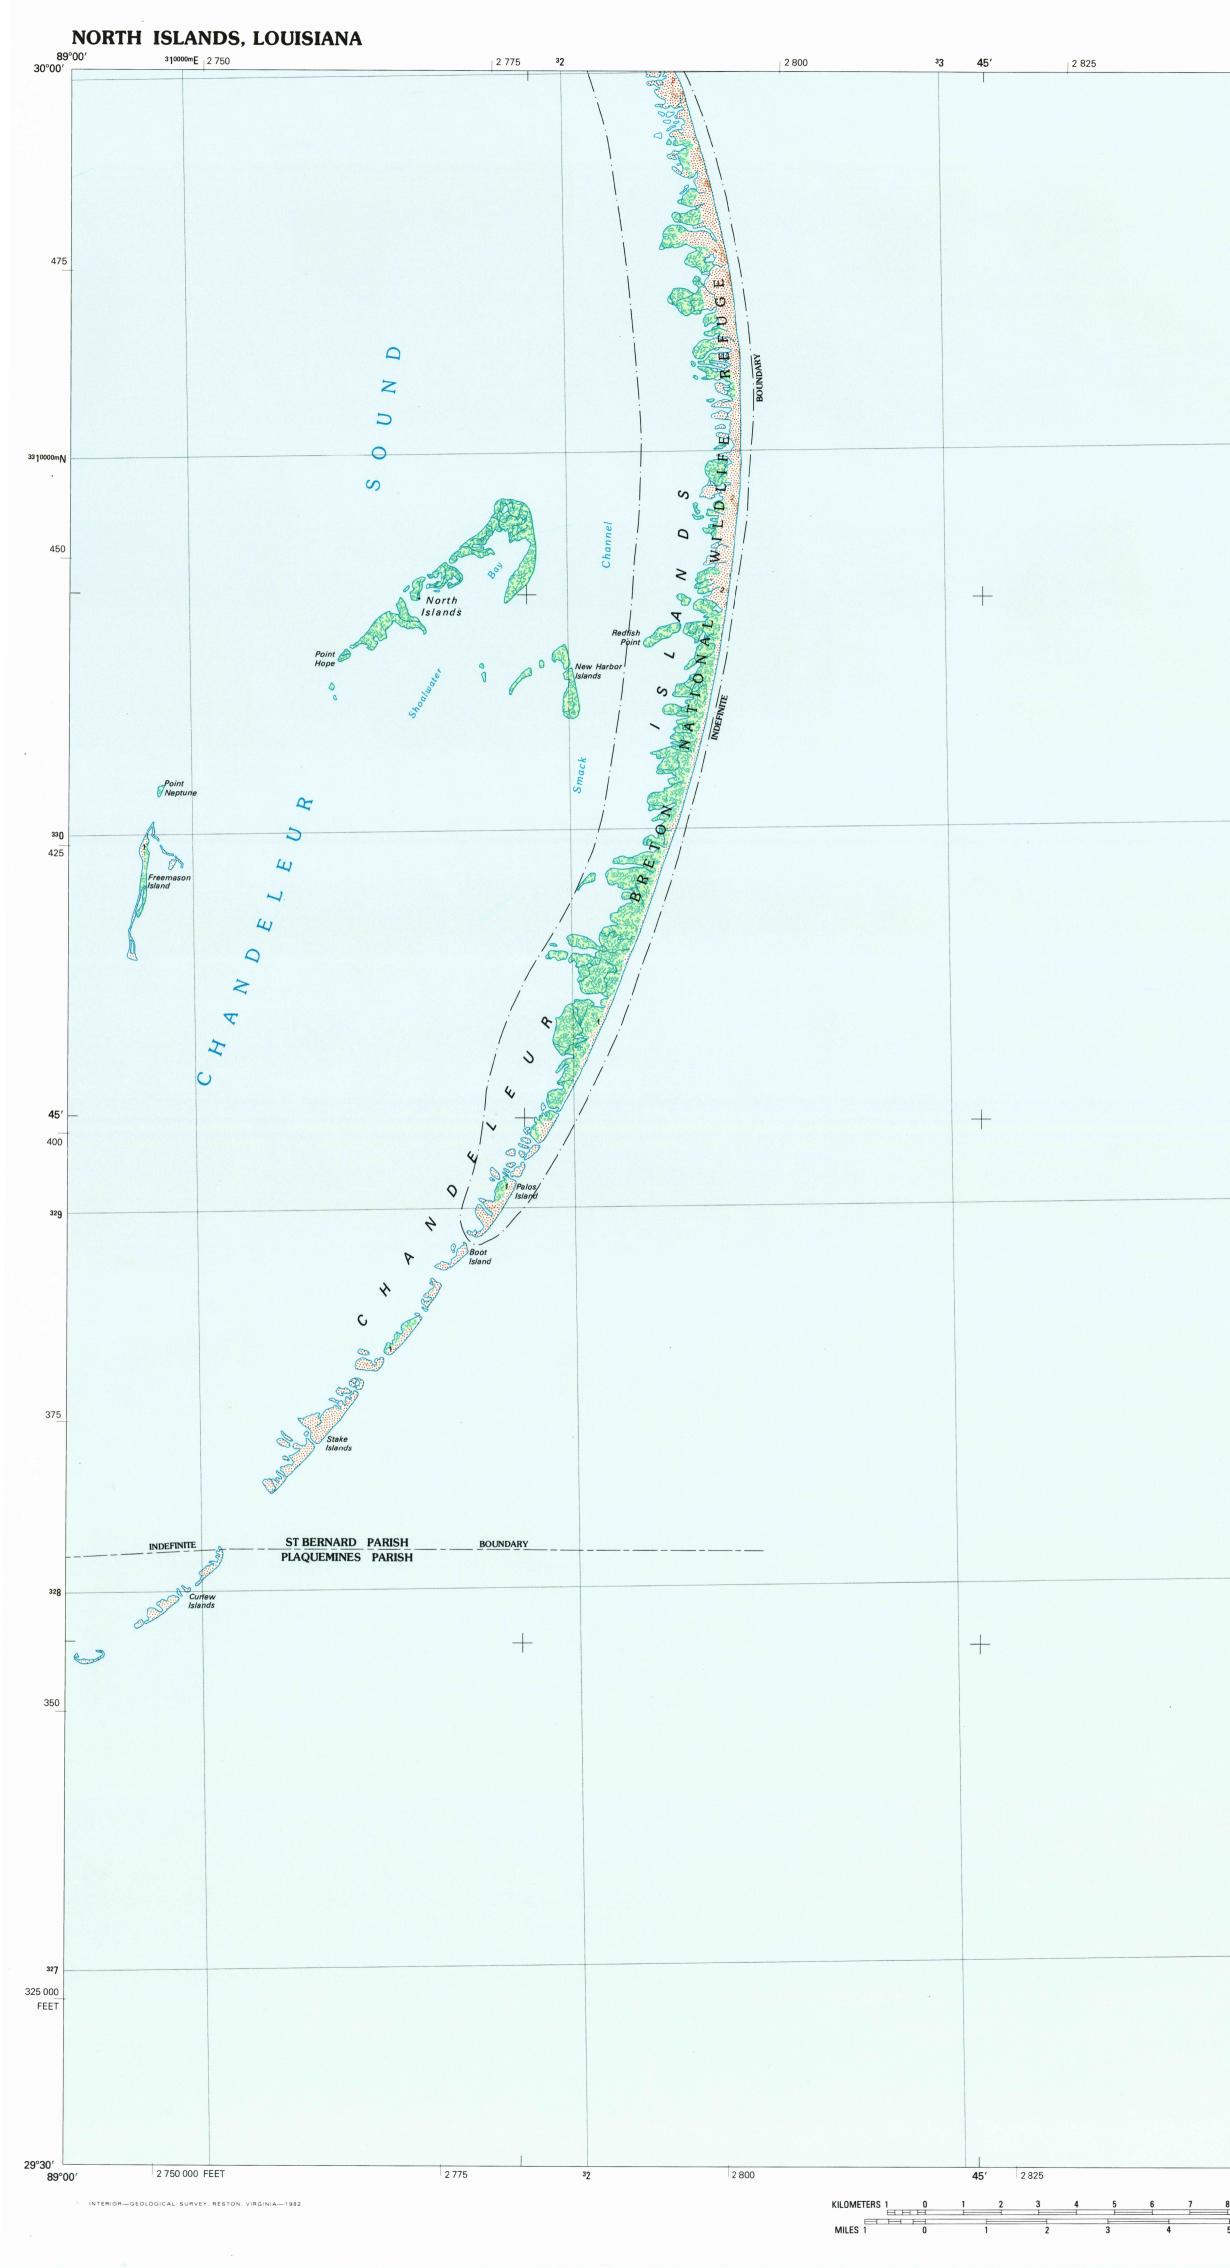

| 34              | 2.050                | 0.075 - 25                           | 20/ 0.000 **                                                                              | 2.025                          |
|-----------------|----------------------|--------------------------------------|-------------------------------------------------------------------------------------------|--------------------------------|
|                 | 2 850                | 2 875 35                             | <b>30'</b> 2 900 <sup>3</sup> 6                                                           | 2 925                          |
|                 |                      |                                      |                                                                                           |