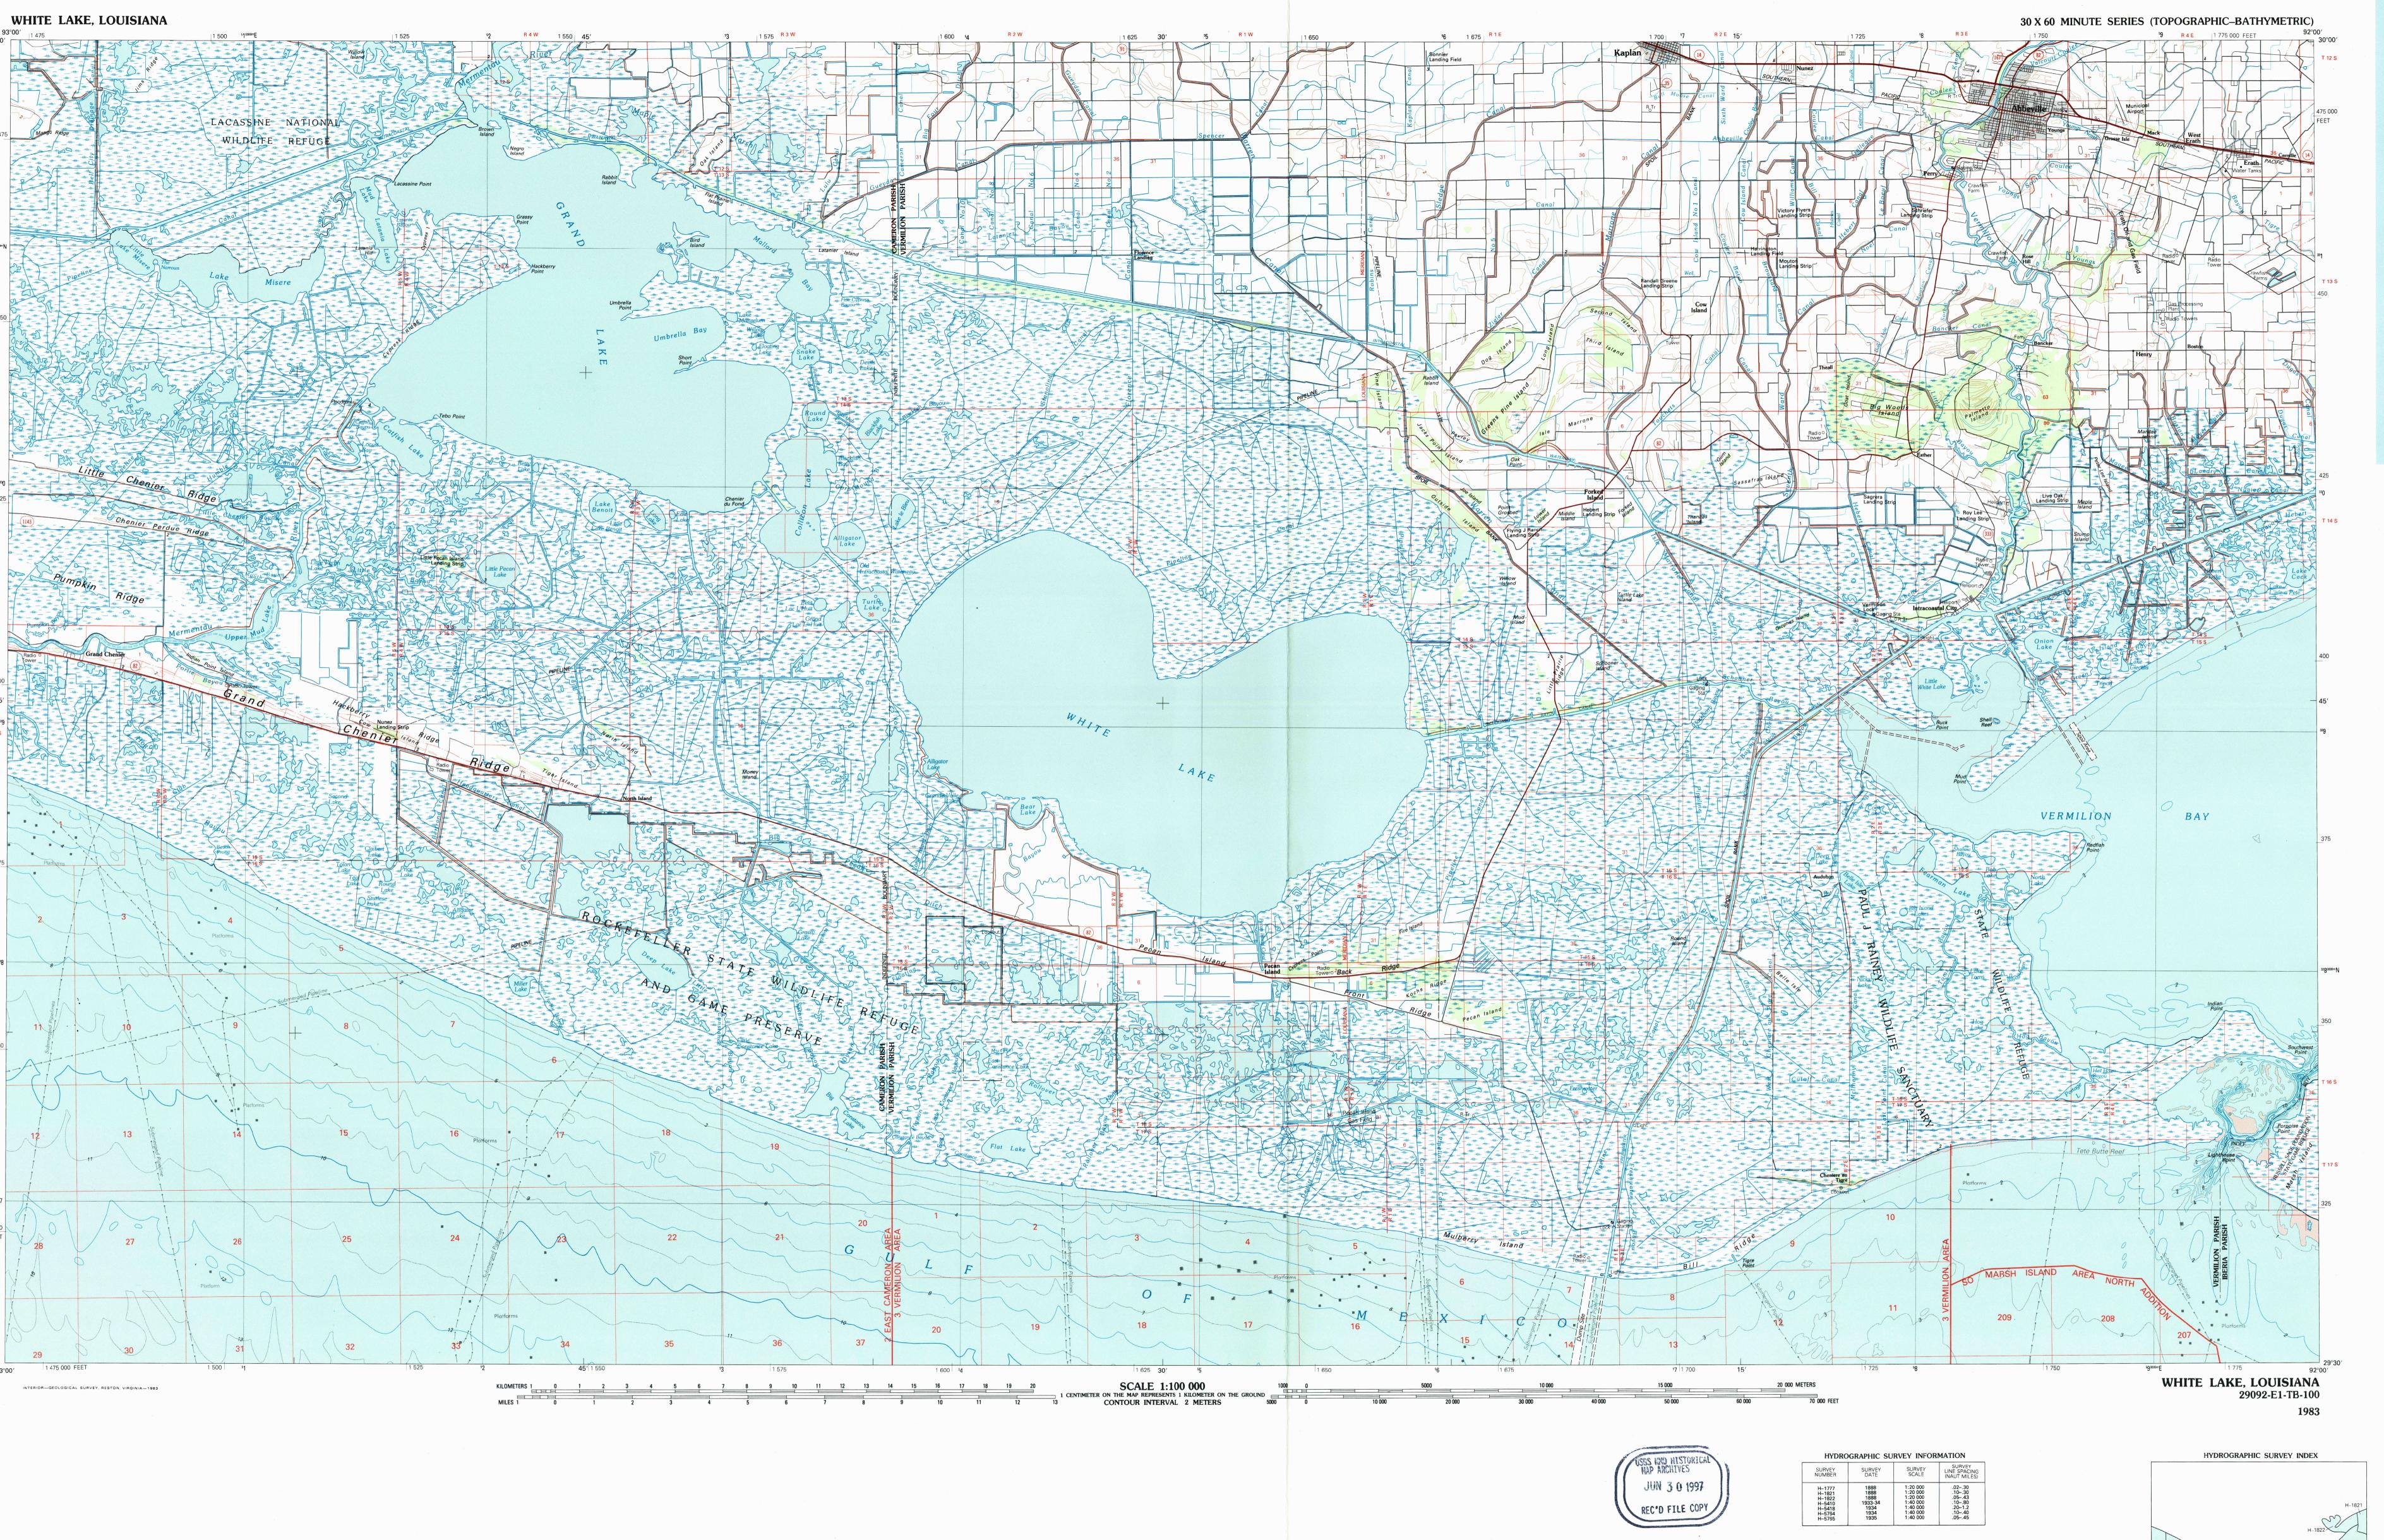

29092-E1-TB-100 White Lake LOUISIANA

1:100 000-scale metric topographic-bathymetric map

30 X 60 MINUTE QUADRANGLE SHOWING

- Contours and elevations in meters
- Highways, roads and other
- manmade structures
- Water features
- Woodland areas

Produced by the United States Geological Survey and the National Ocean Service

Compiled from USGS 1:24 000-scale topographic maps dated 1975-1980 Planimetry revised from aerial photographs taken 1978 and other source data. Revised information not field checked. Map edited 1983

Bathymetry compiled by the National Ocean Service from tide-coordinated hydrographic surveys. This information is not intended for navigational purposes

Mean low water (dotted) line and mean high water (heavy solid) line compiled by NOS from tide-coordinated aerial photographs. Apparent shoreline (outer edge of vegetation) shown by light solid line

Projection and 10 000-meter grid, zone 15: Universal Transverse Mercator 25 000-foot grid ticks based on Louisiana coordinate system, south zone 1927 North American Datum

To place on the predicted North American Datum 1983, move the projection lines 20 meters south and 14 meters east

Offshore protraction survey data, shown in red, compiled by the Bureau of Land Management. Heavy lines indicate limits of BLM Outer Continental Shelf Official Protraction Diagrams

The protractions on this map are not for Federal leasing purposes, for such purposes, refer to the 1:250 000-scale OCS Official Protraction Diagrams available from the Bureau of Land Management

There may be private inholdings within the boundaries of the There may be private inholdings within the boundaries of the National or State reservations shown on this map All or part of this quadrangle lies within a subsidence area

CONTOUR INTERVAL 2 METERS
NATIONAL GEODETIC VERTICAL DATUM OF 1929 BATHYMETRIC CONTOUR INTERVAL 2 METERS WITH
SUPPLEMENTARY 1 METER CONTOURS-MEAN LOWER LOW WATER DATUM
THE RELATIONSHIP BETWEEN THE TWO DATUMS IS VARIABLE

BASE MAP COMPLIES WITH NATIONAL MAP ACCURACY STANDARDS. BATHYMETRIC SURVEY DATA COMPLIES WITH INTERNATIONAL HYDROGRAPHIC ORGANIZATION (IHO) SPECIAL PUBLICATION 44 ACCURACY STANDARDS AND/OR STANDARDS USED AS OF THE DATE OF THE SURVEYS