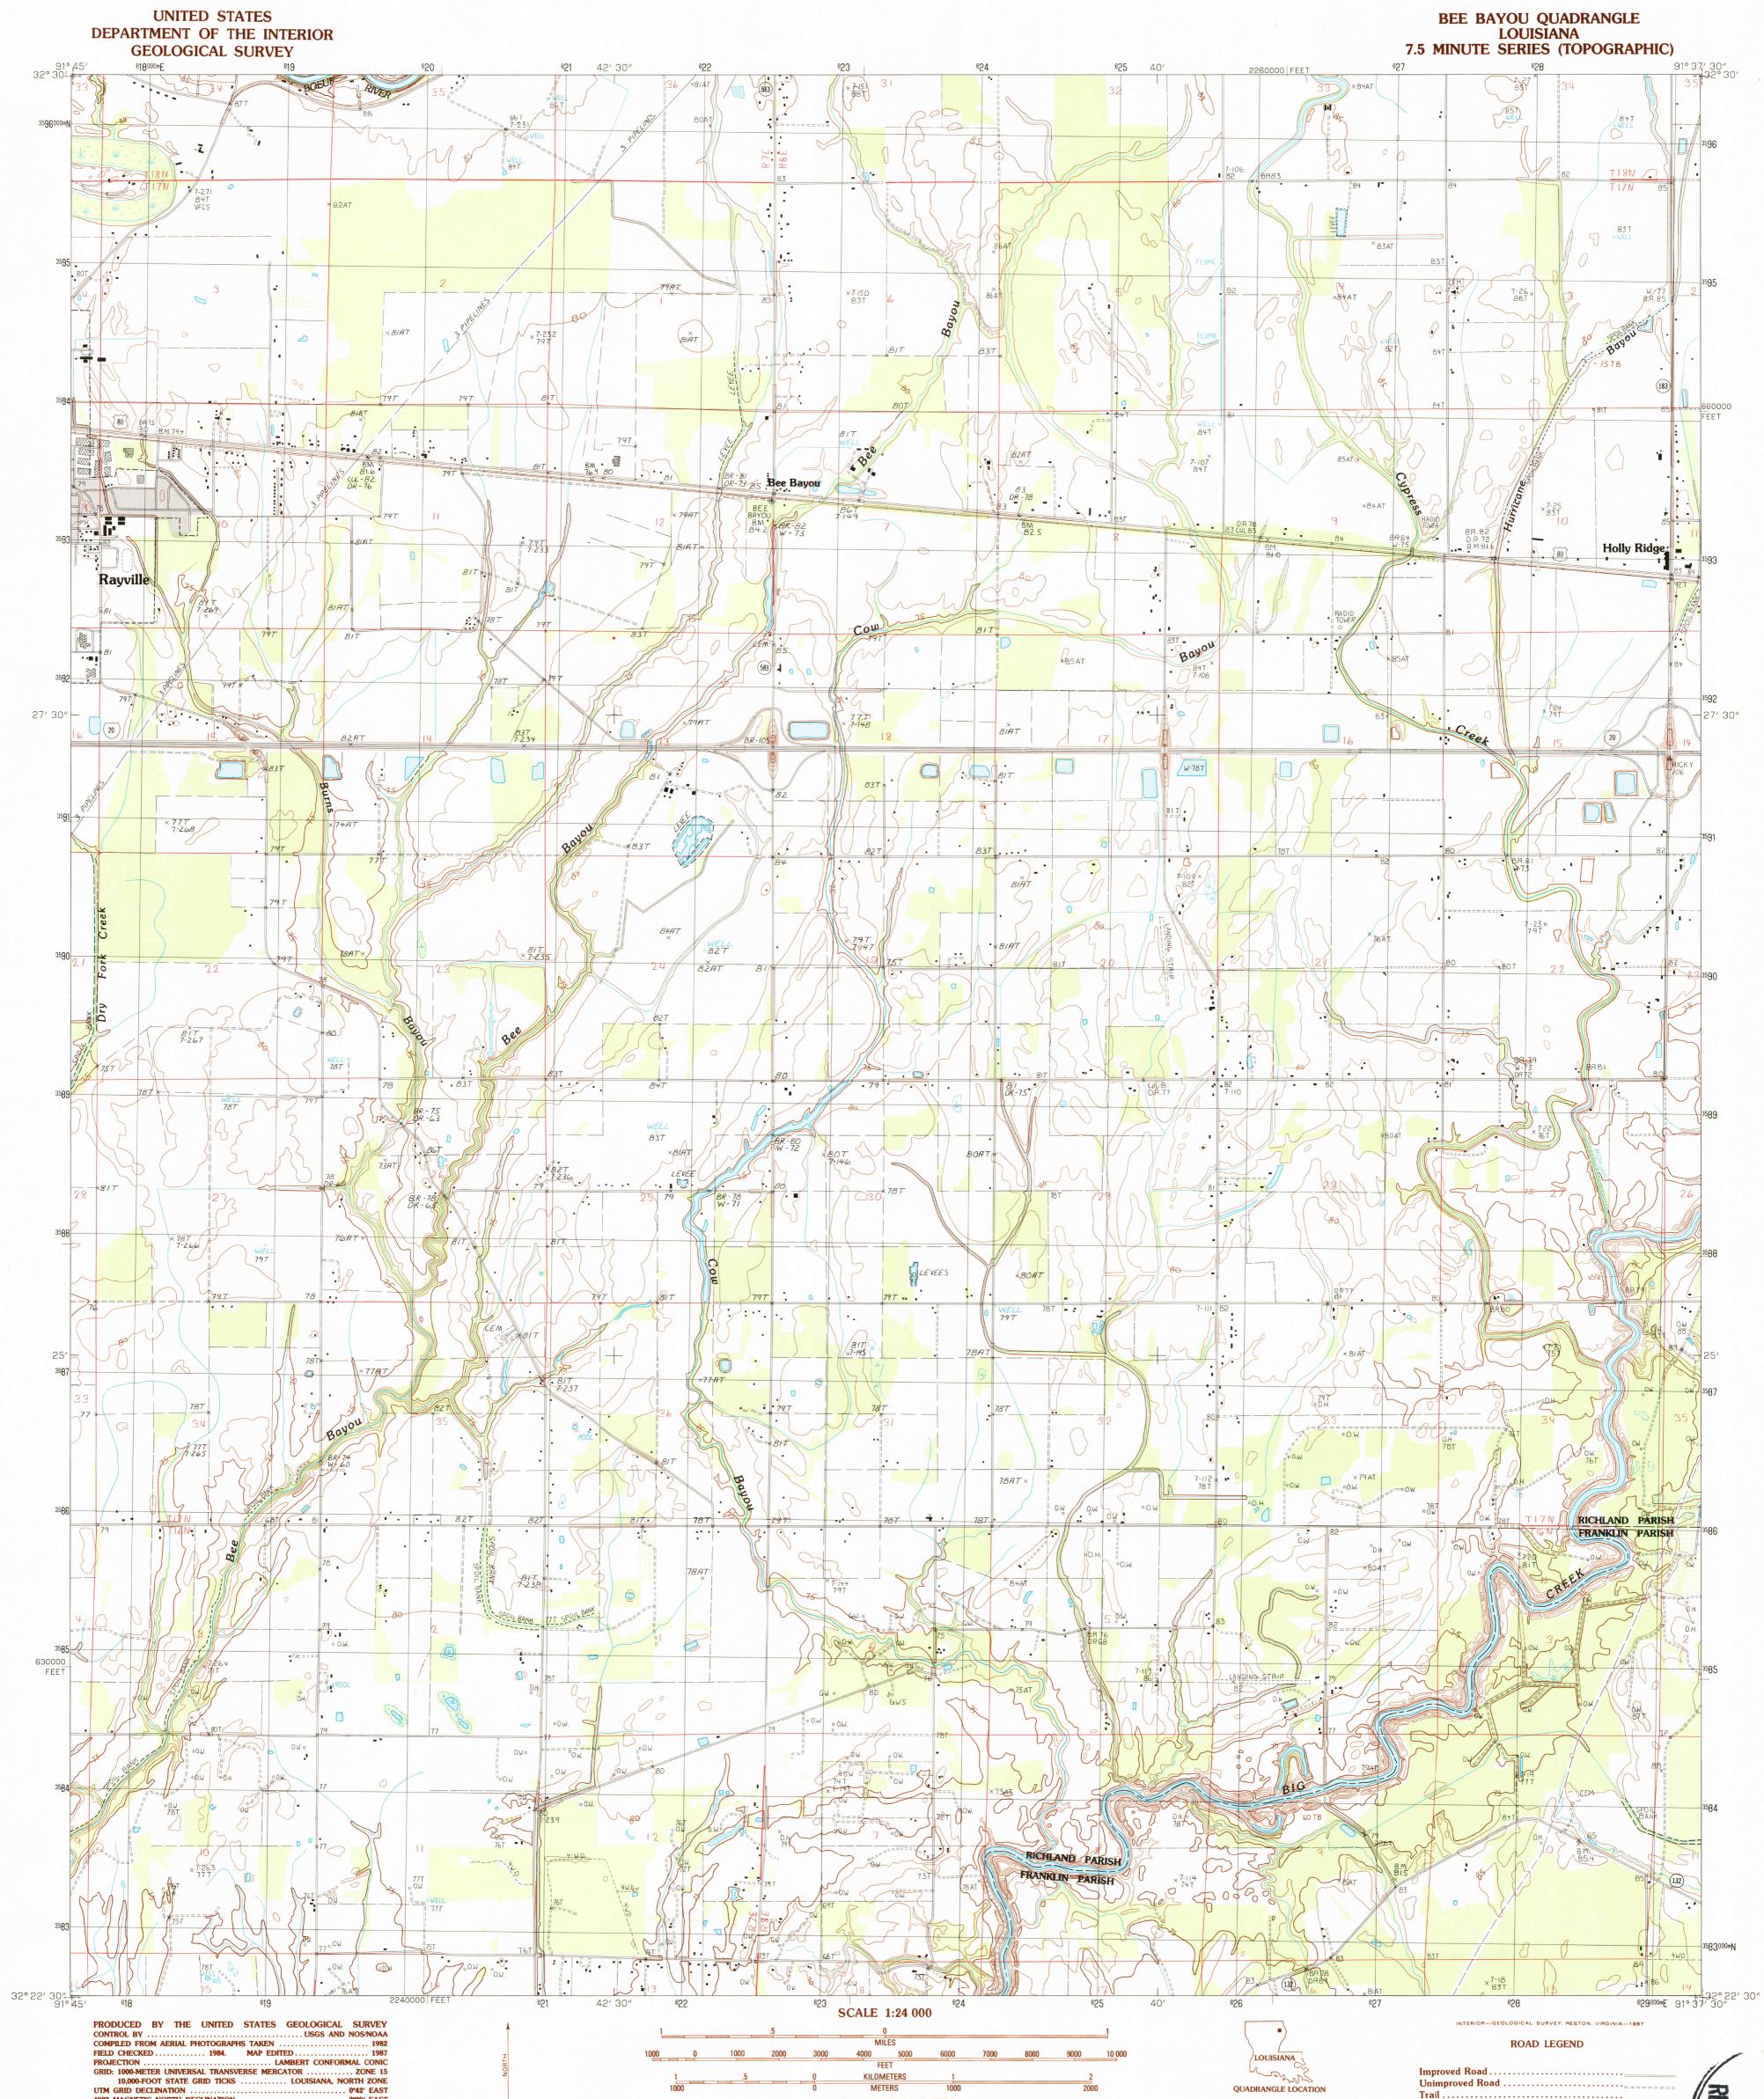

PROVISIONAL MAP Produced from original manuscript drawings. Information shown as of date of photography. 1 **CONTOUR INTERVAL 5 FEET** 

CONTROL ELEVATIONS SHOWN TO THE NEAREST 0.1 FOOT OTHER ELEVATIONS SHOWN TO THE NEAREST FOOT

To convert feet to meters multiply by .3048 To convert meters to feet multiply by 3.2808

THIS MAP COMPLIES WITH NATIONAL MAP ACCURACY STANDARDS FOR SALE BY U. S. GEOLOGICAL SURVEY, DENVER, COLORADO 80225, OR RESTON, VIRGINIA 22092 AND LOUISIANA DEPARTMENT OF PUBLIC WORKS, BATON ROUGE, LOUISIANA 70804

Trail ..... Interstate Route U. S. Route State Route BEE BAYOU, LOUISIANA NW/4 BASKINTON 15' QUADRANGLE PROVISIONAL EDITION 1987 32091-D6-TF-024 SGS NMD HISTORICAL

MAR

SEP

284087