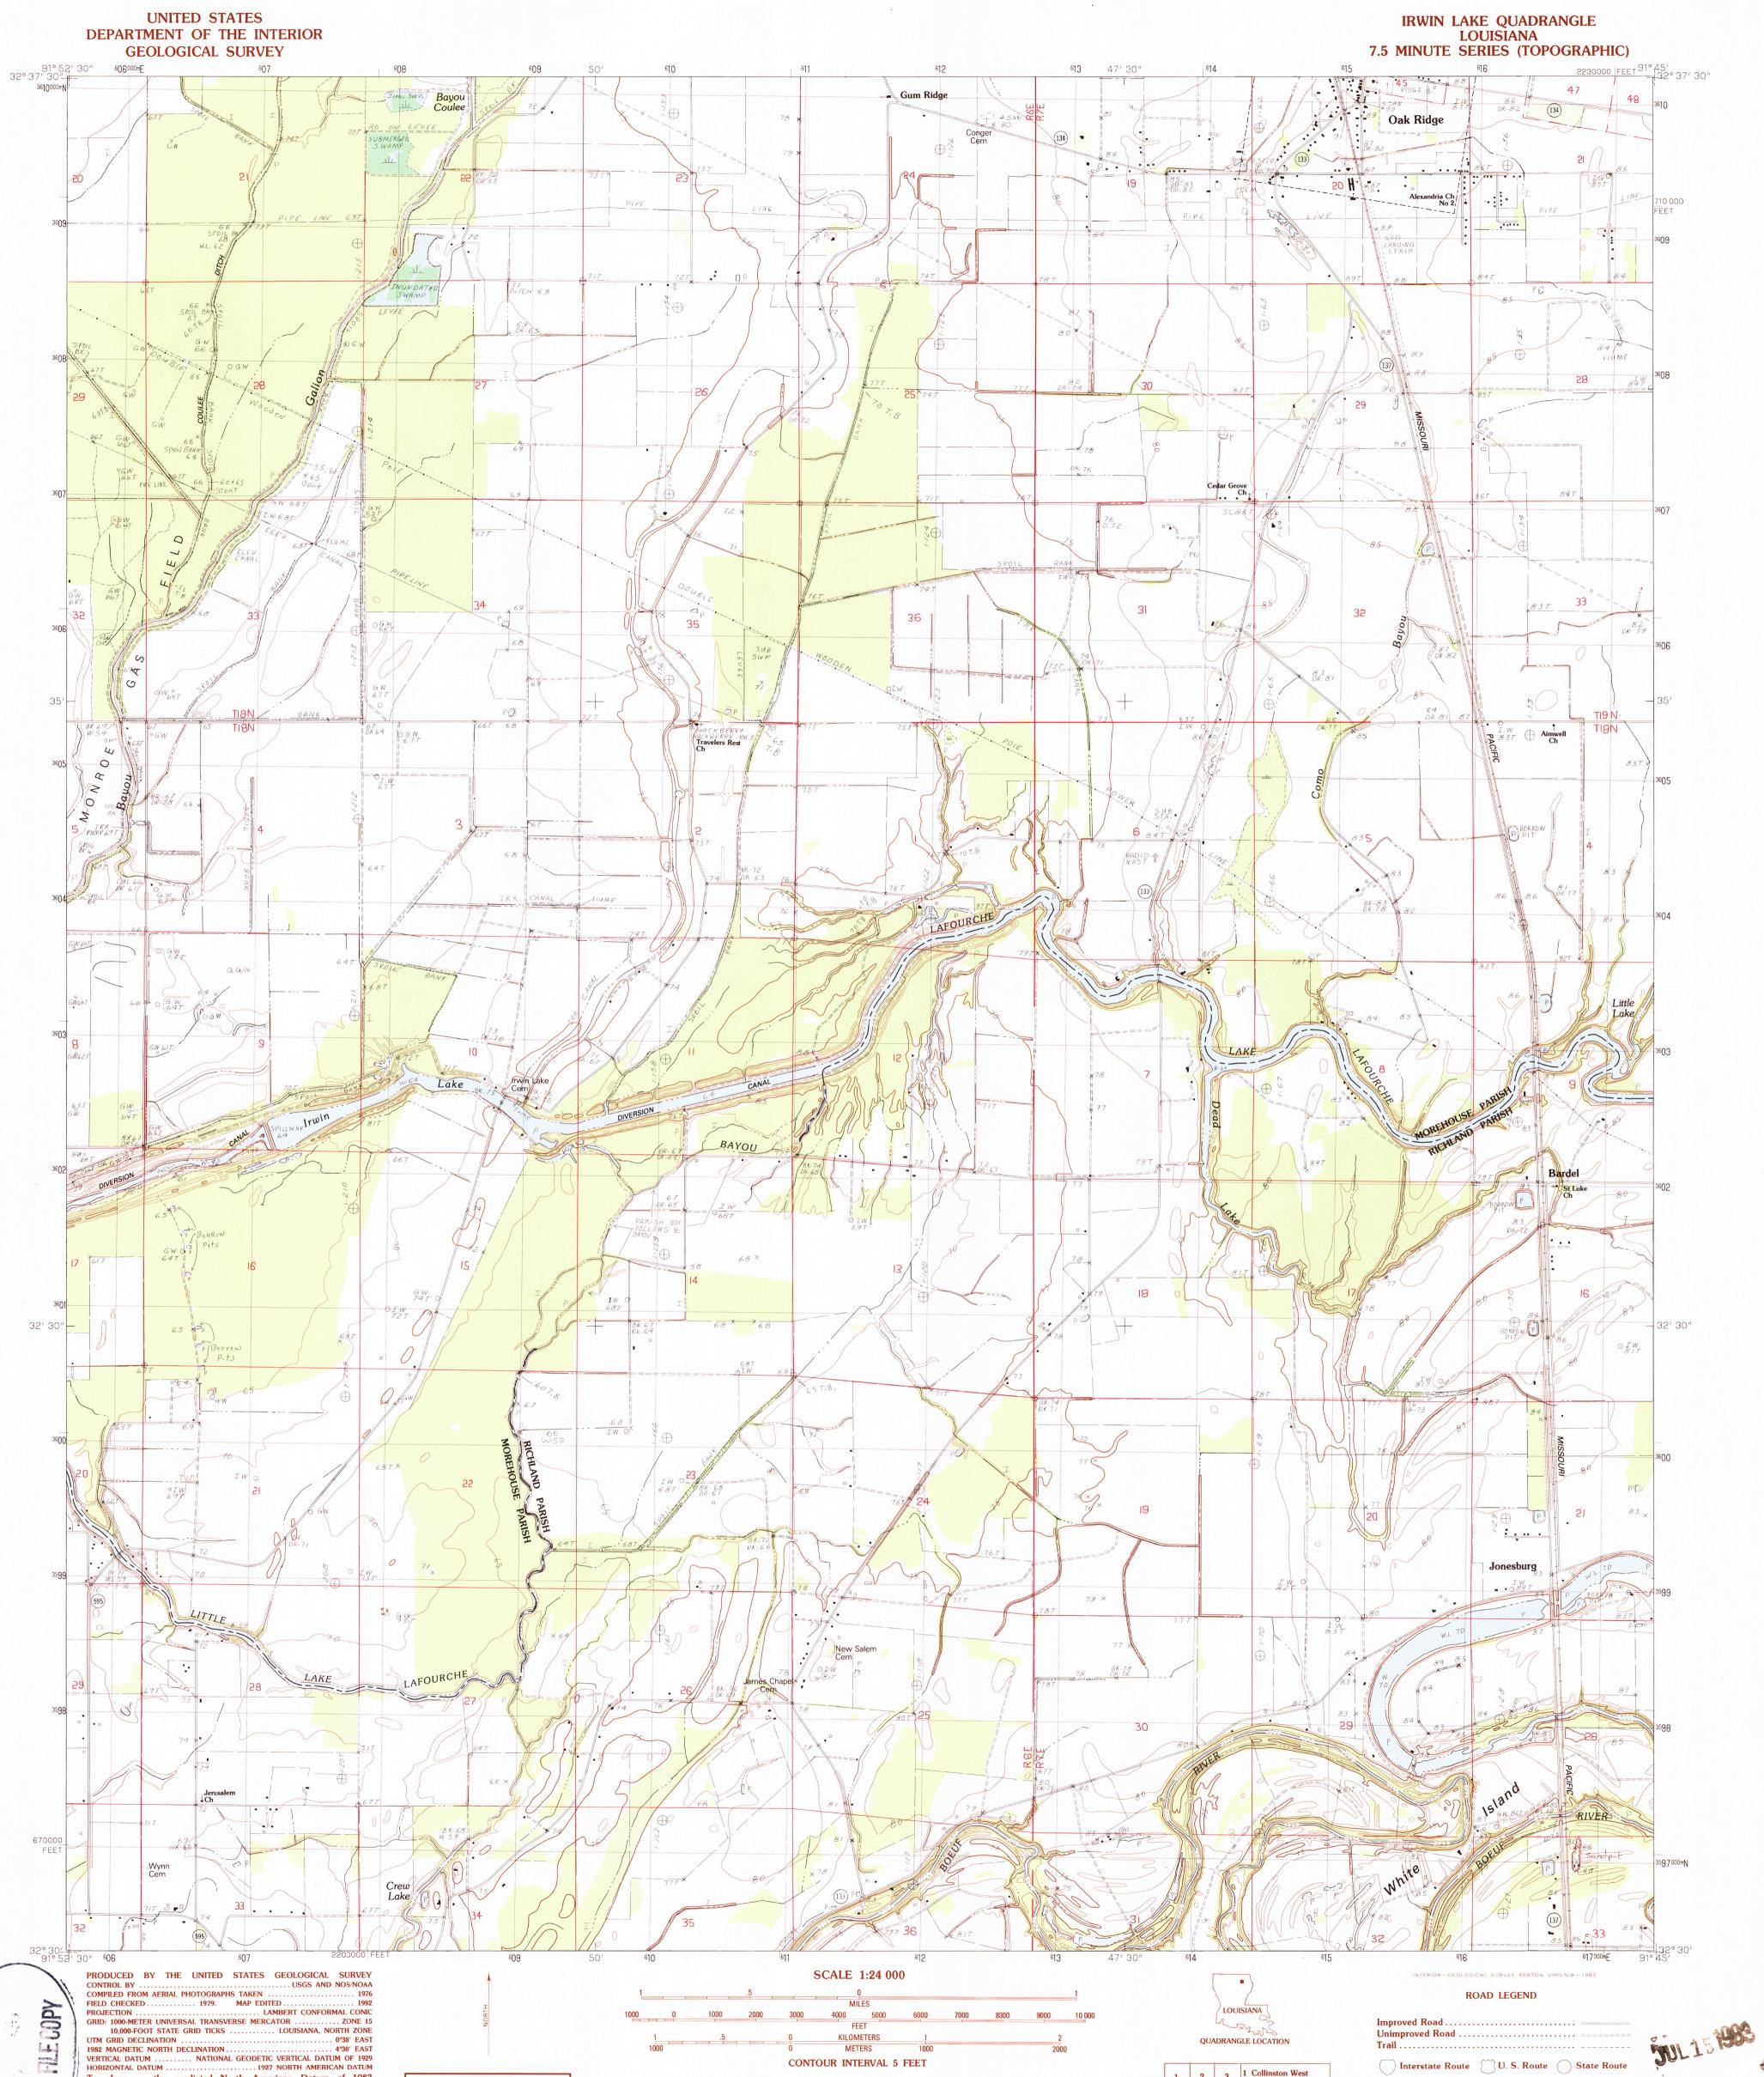

(12 meters south and 12 meters east) There may be private inholdings within the boundaries of any Federal and State reservations shown on this map

field check.

USGS NND LISTOR

1000 1000 METERS 2000 CONTOUR INTERVAL 5 FEET PROVISIONAL MAP To convert feet to meters multiply by .3048 To convert meters to feet multiply by 3.2808 Produced from original manuscript drawings. Infor-THIS MAP COMPLIES WITH NATIONAL MAP ACCURACY STANDARDS mation shown as of date of FOR SALE BY U.S. GEOLOGICAL SURVEY, DENVER, COLORADO 80225, OR RESTON, VIRGINIA 22092 AND THE STATE OF LOUISIANA, DEPARTMENT OF PUBLIC WORKS, BATON ROUGE, LOUISIANA 70804 3

Trail ..... Interstate Route U. S. Route State Route IRWIN LAKE, LOUISIANA **PROVISIONAL EDITION 1982** 