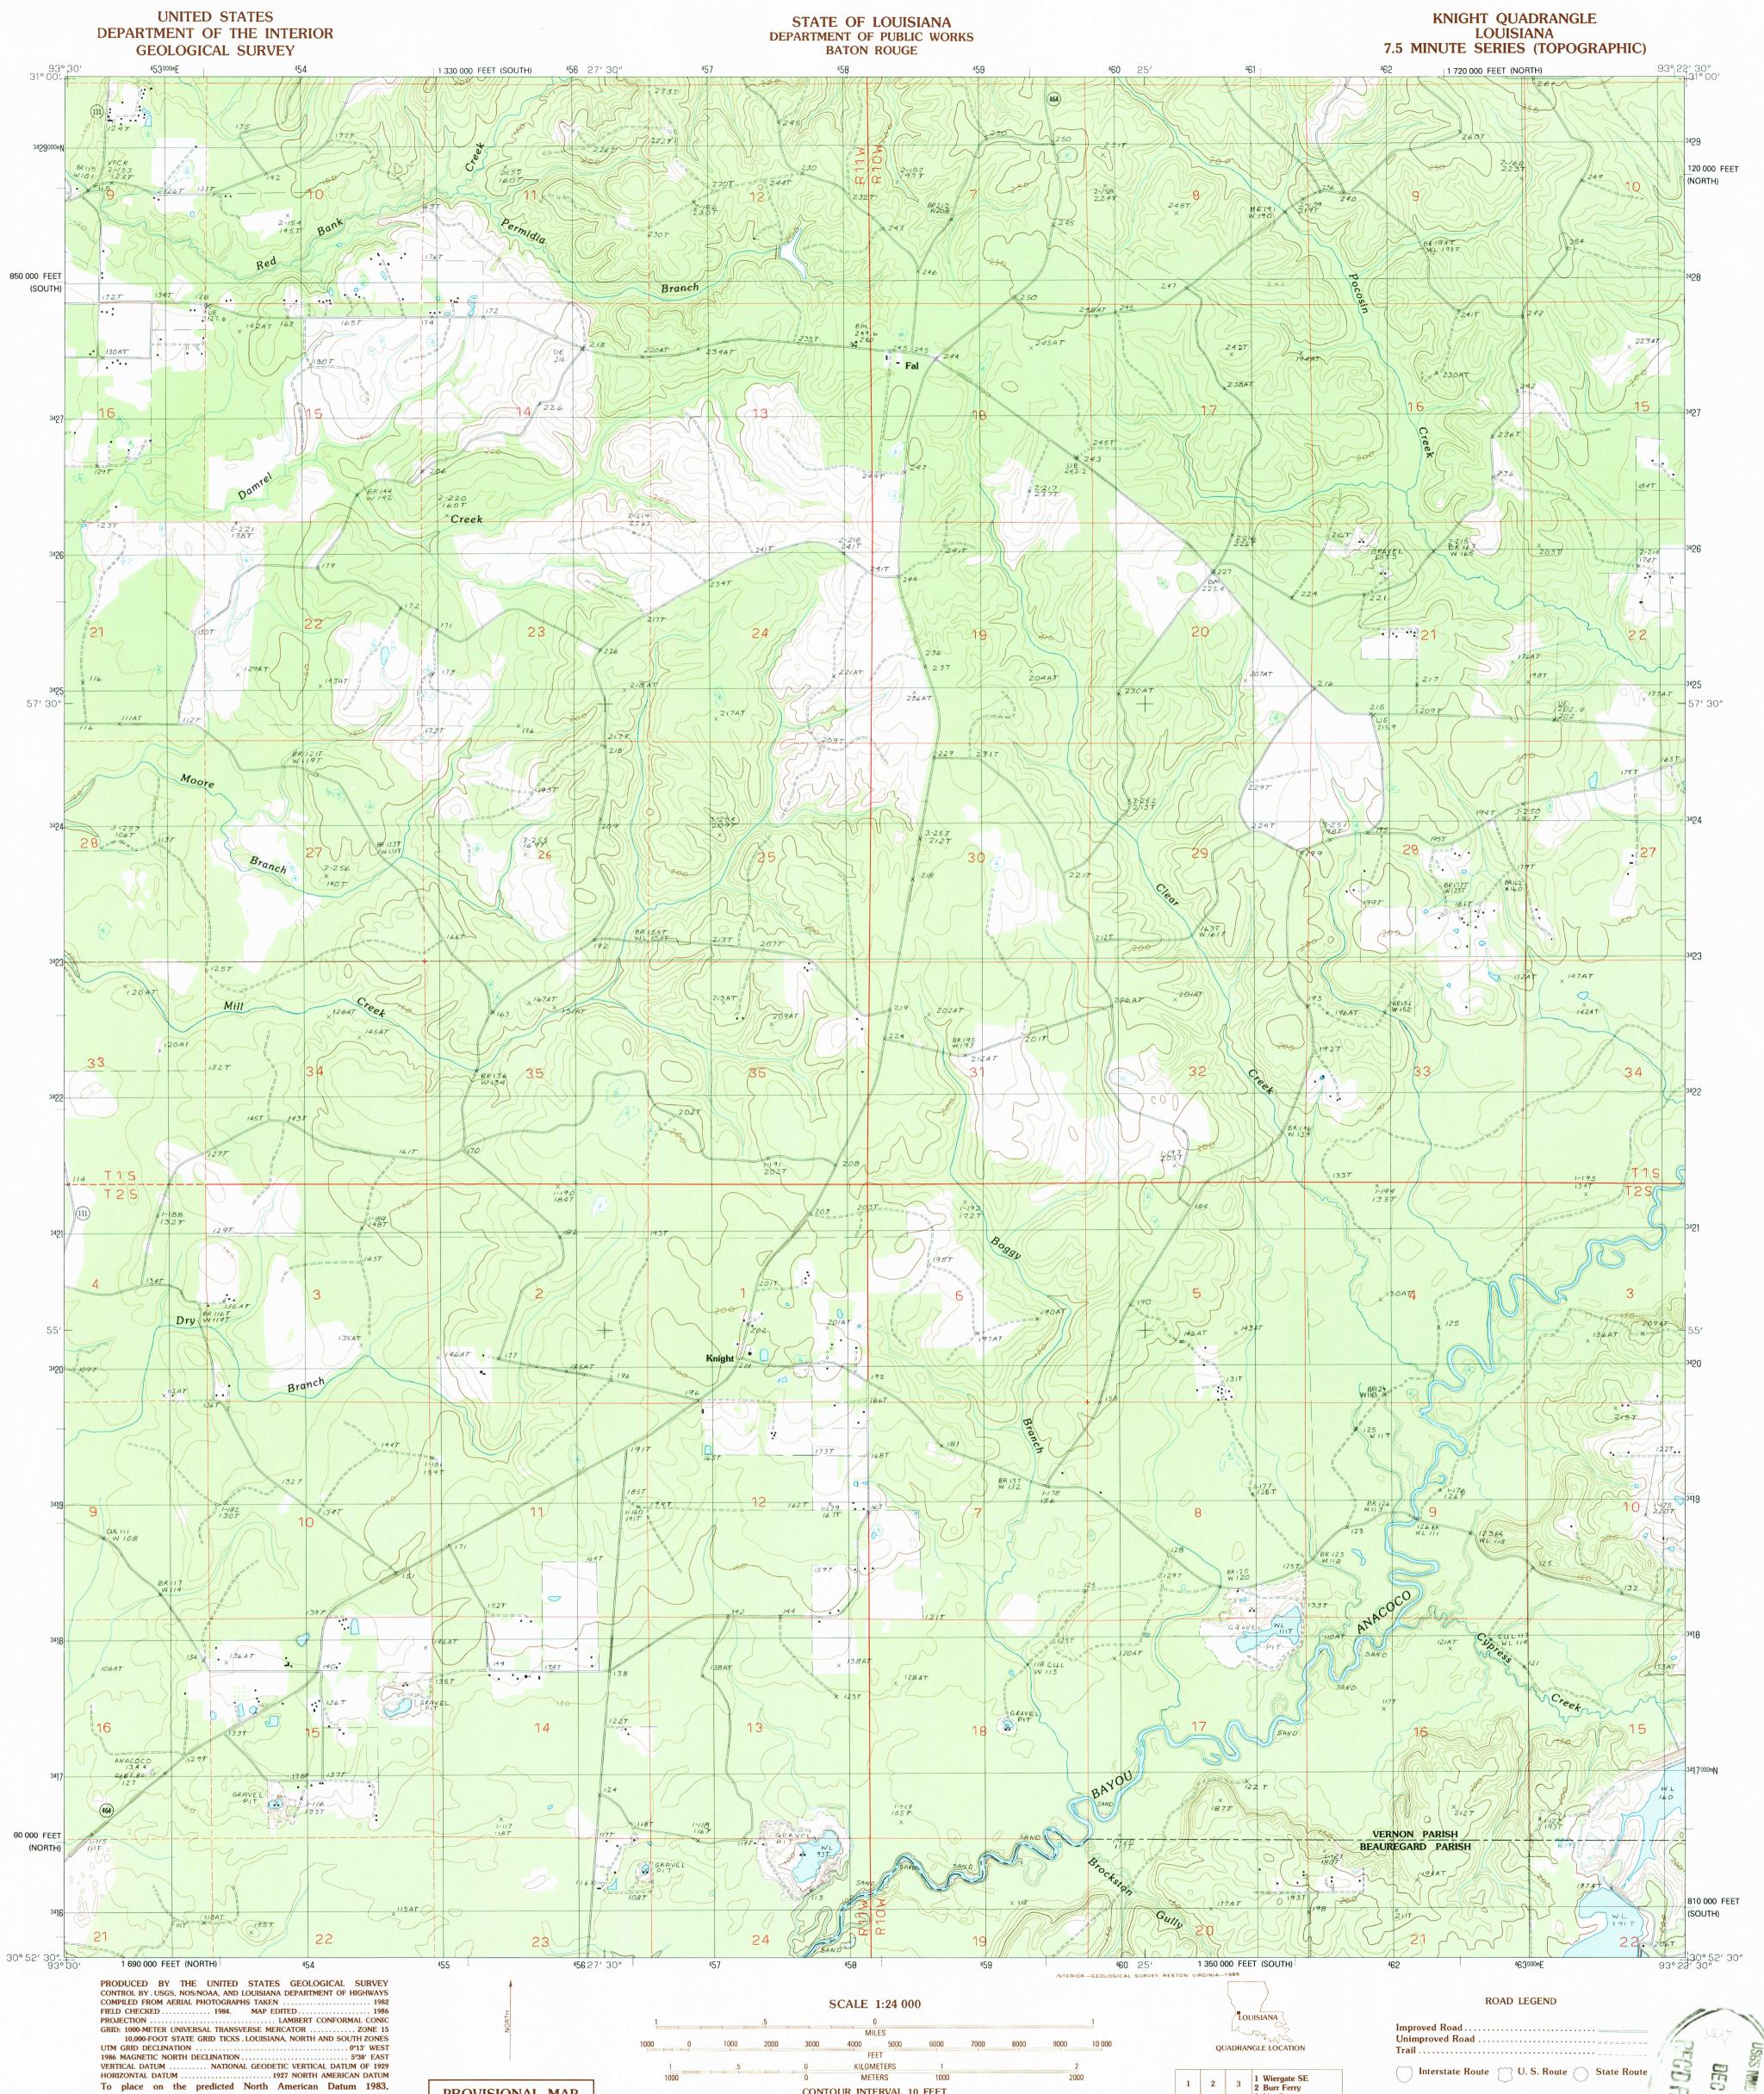

VERTICAL DATUM ...... HORIZONTAL DATUM ..... NATIONAL GEODETIC VERTICAL DATUM OF 1929 1927 NORTH AMERICAN DATUM To place on the predicted North American Datum 1983, move the projection lines as shown by dashed corner ticks (17 meters south and 16 meters east) No distinction made between houses, barns, and other buildings

PROVISIONAL MAP Produced from original manuscript drawings. Information shown as of date of photography. 1

BR Interstate Route 📋 U. S. Route 🚫 State Route **KNIGHT, LOUISIANA** 177 60 NW/4 DE RIDDER 15' QUADRANGLE **PROVISIONAL EDITION 1986** 30093-H4-TF-024