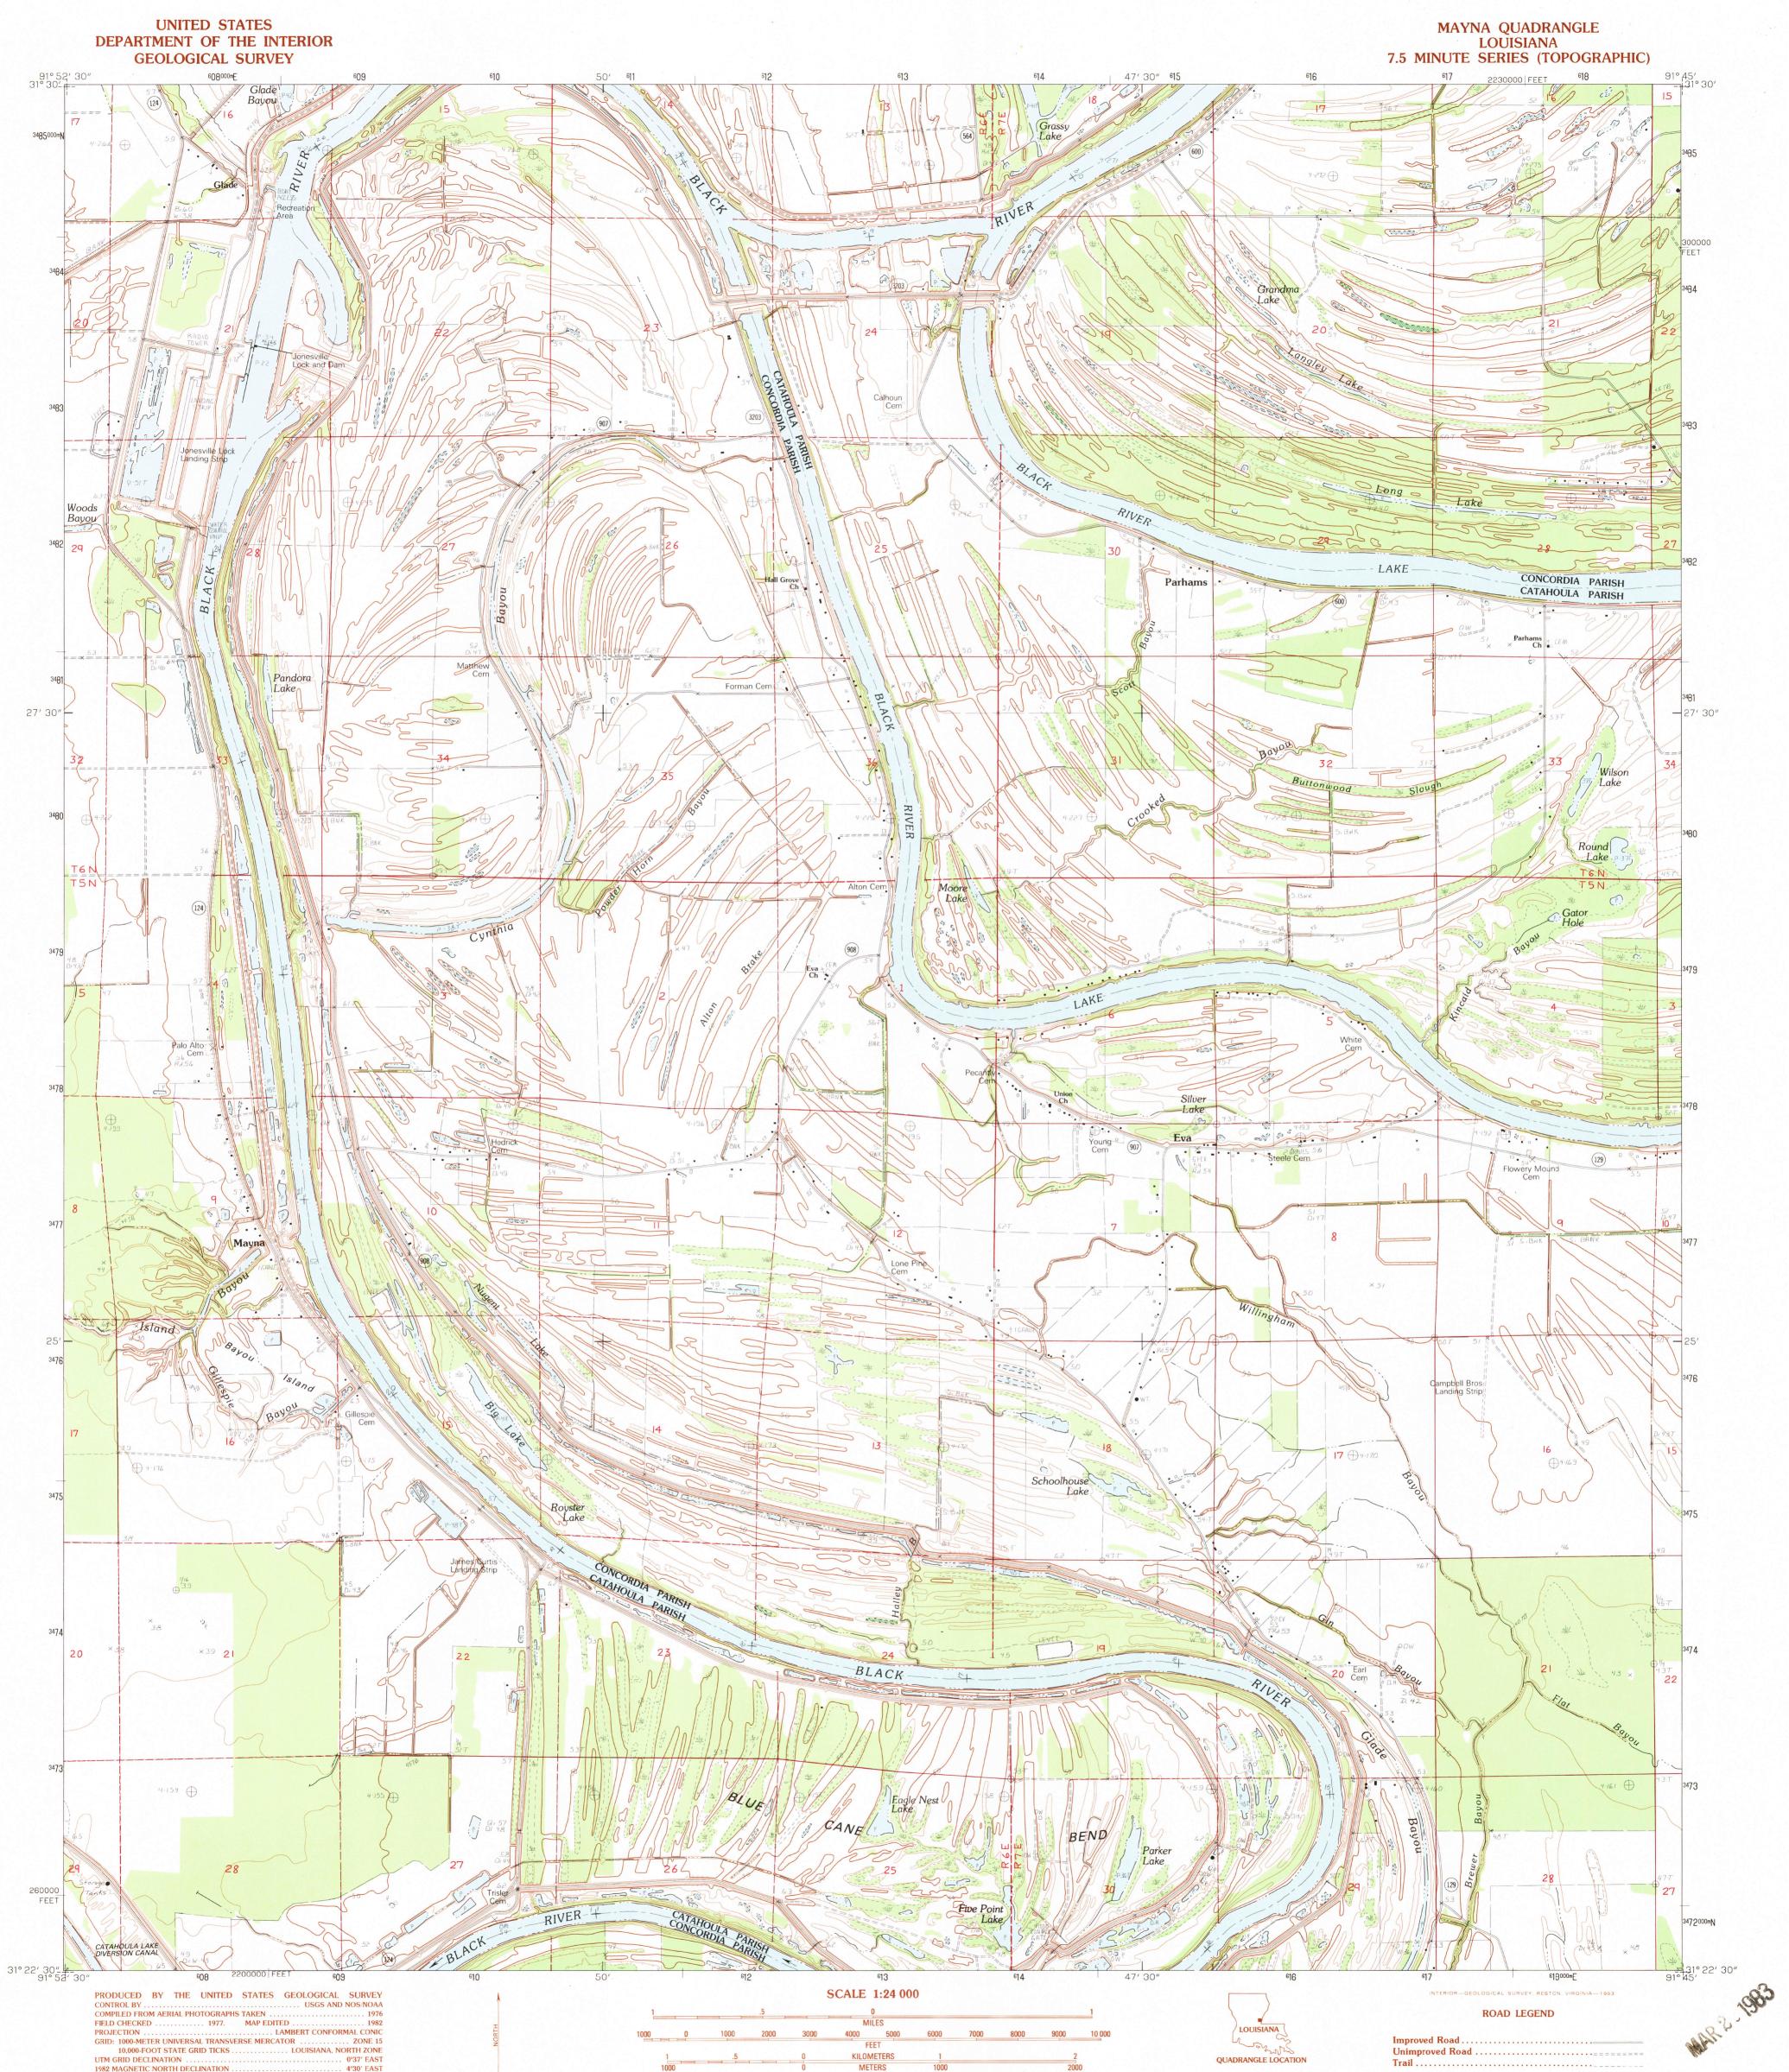

CONTOUR INTERVAL 5 FEET

To convert feet to meters multiply by .3048 To convert meters to feet multiply by 3.2808

Interstate Route 🗍 U. S. Route 🔵 State Route MAYNA, LOUISIANA **PROVISIONAL EDITION 1982** 31091-D7-TF-024