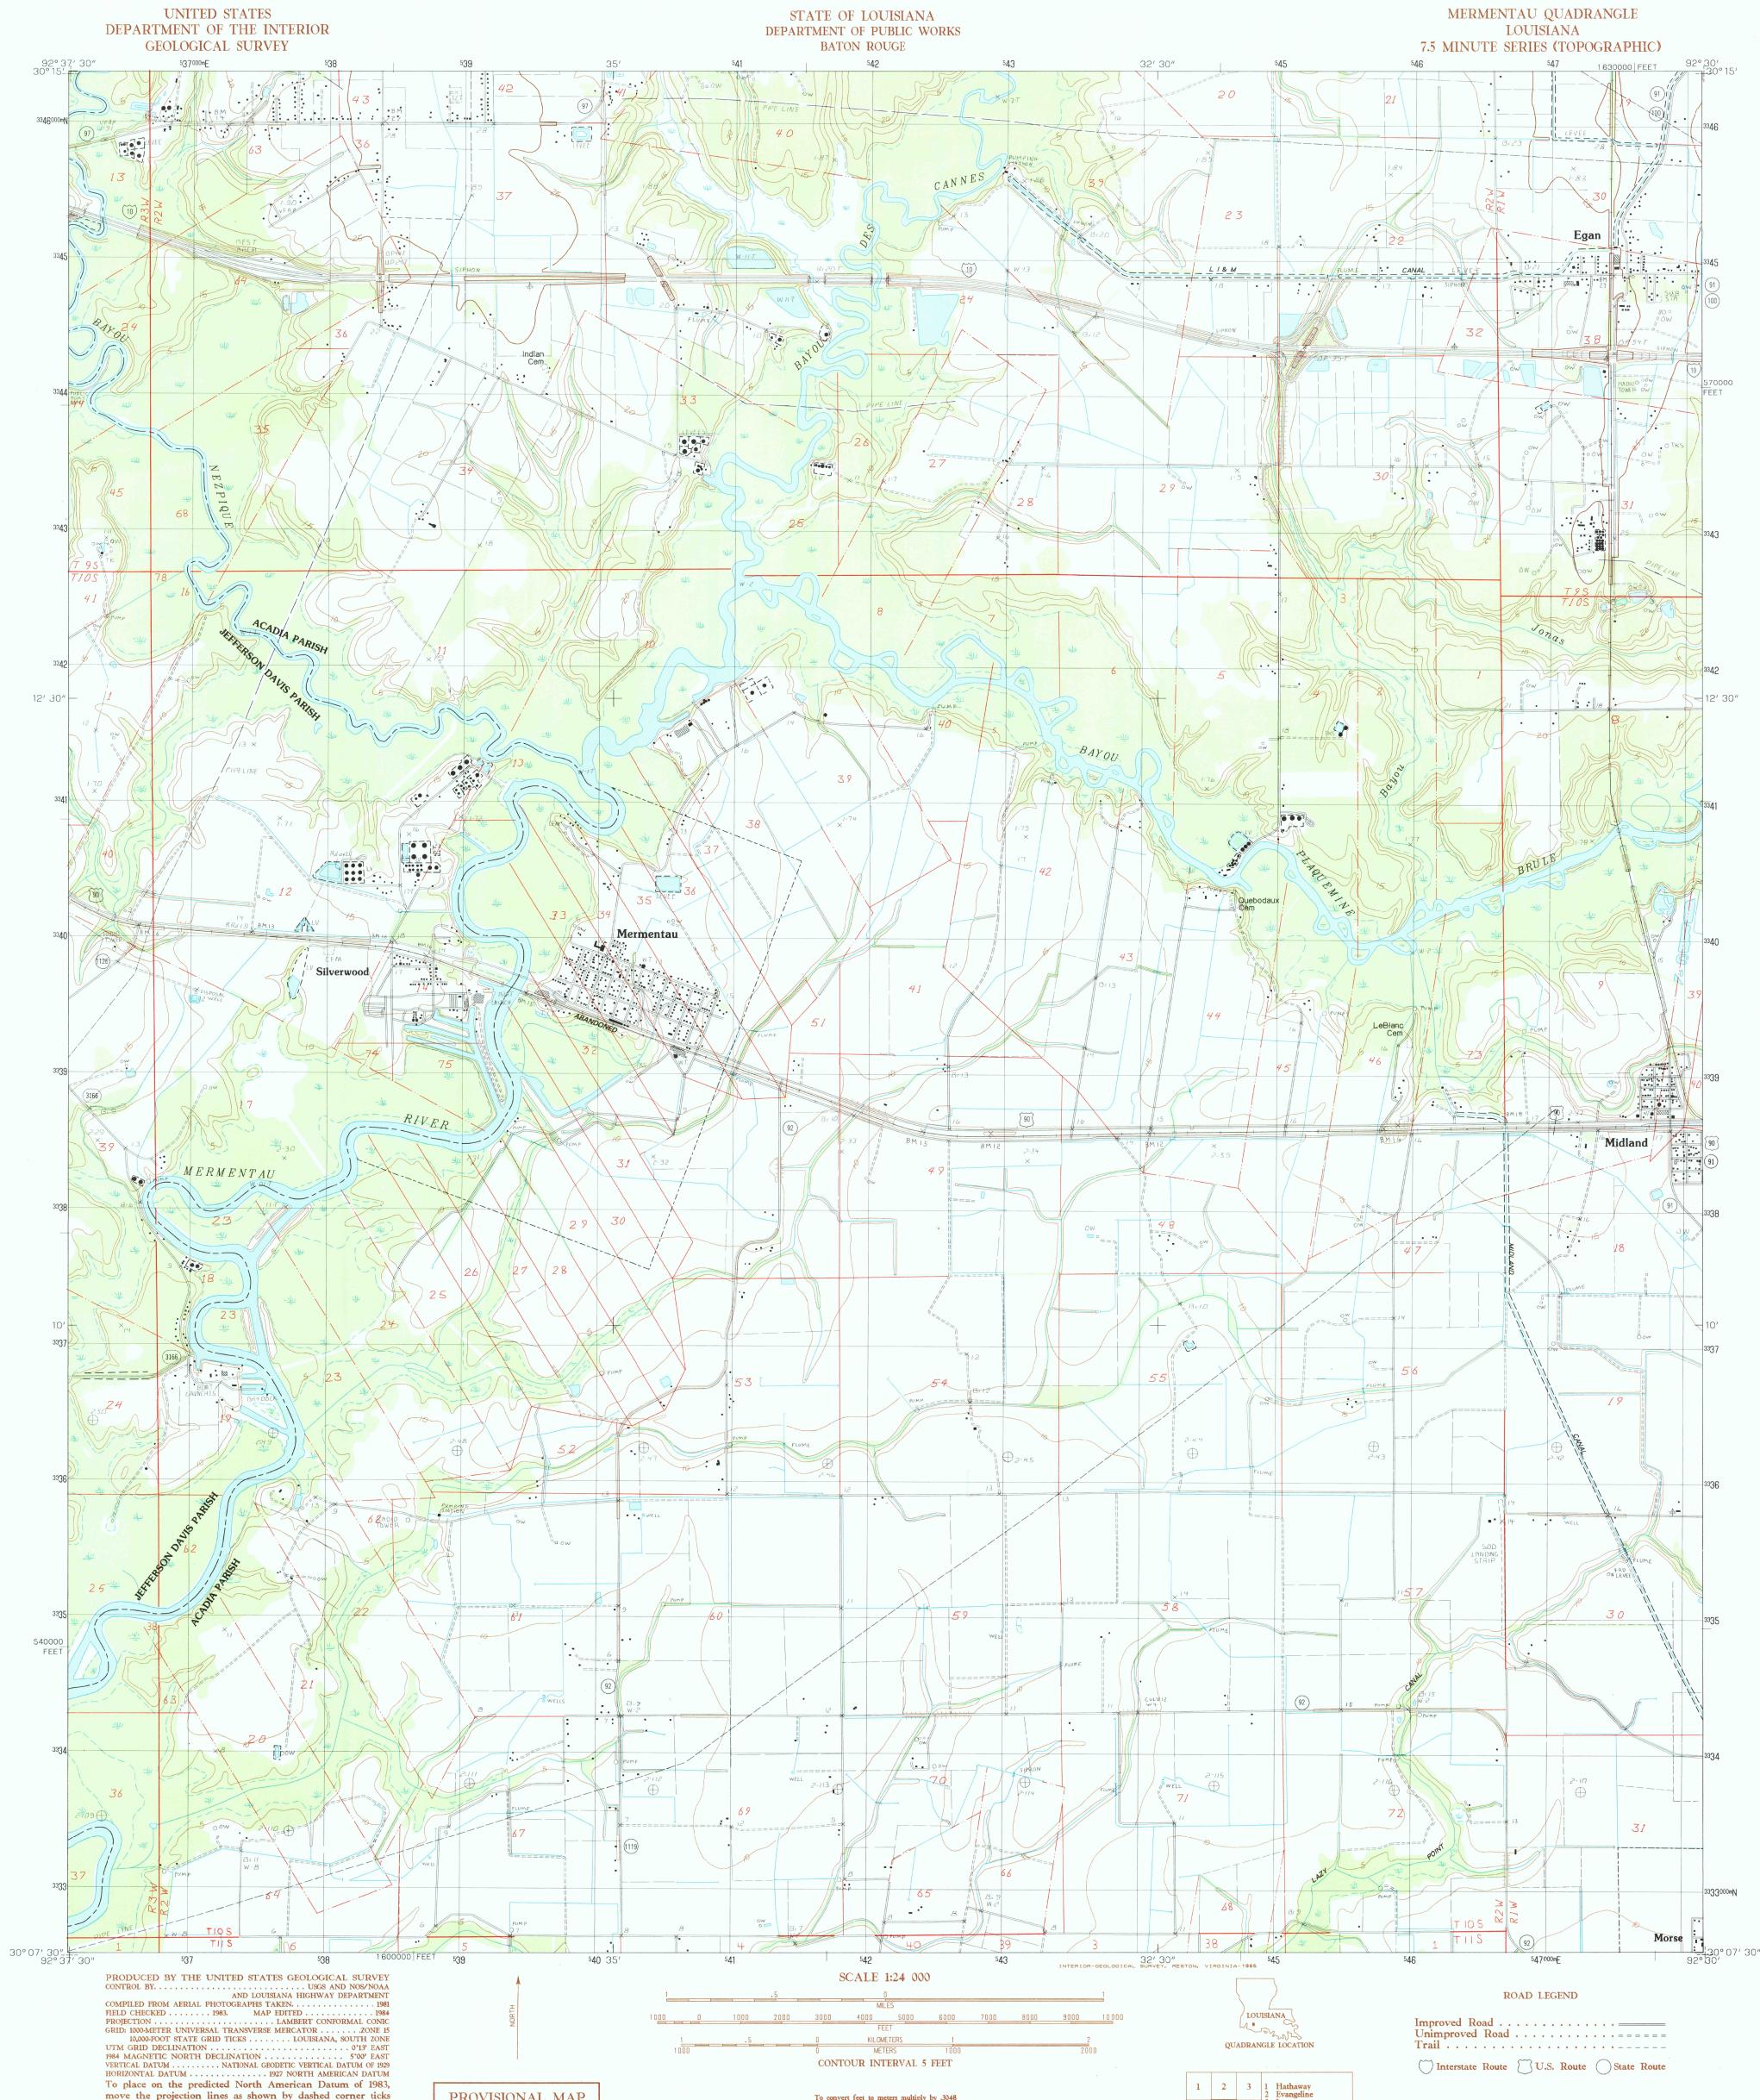

move the projection lines as shown by dashed corner ticks (19 meters south and 14 meters east) There may be private inholdings within the boundaries of any Federal and State Reservations shown on this map No distinction made between houses, barns, and other buildings

PROVISIONAL MAP Produced from original manuscript drawings. Information shown as of date of photography.

To convert feet to meters multiply by .3048 To convert meters to feet multiply by 3.2808

THIS MAP COMPLIES WITH NATIONAL MAP ACCURACY STANDARDS FOR SALE BY U.S. GEOLOGICAL SURVEY, DENVER, COLORADO 80225, OR RESTON, VIRGINIA 22092 AND LOUISIANA DEPARTMENT OF PUBLIC WORKS, BATON ROUGE, LOUISIANA 70804

Therestate Route U.S. Route State Route

MERMENTAU, LOUISIANA NE/4 JENNINGS 15' QUADRANGLE **PROVISIONAL EDITION 1984** 

> 30092-B5-TF-024 045 A