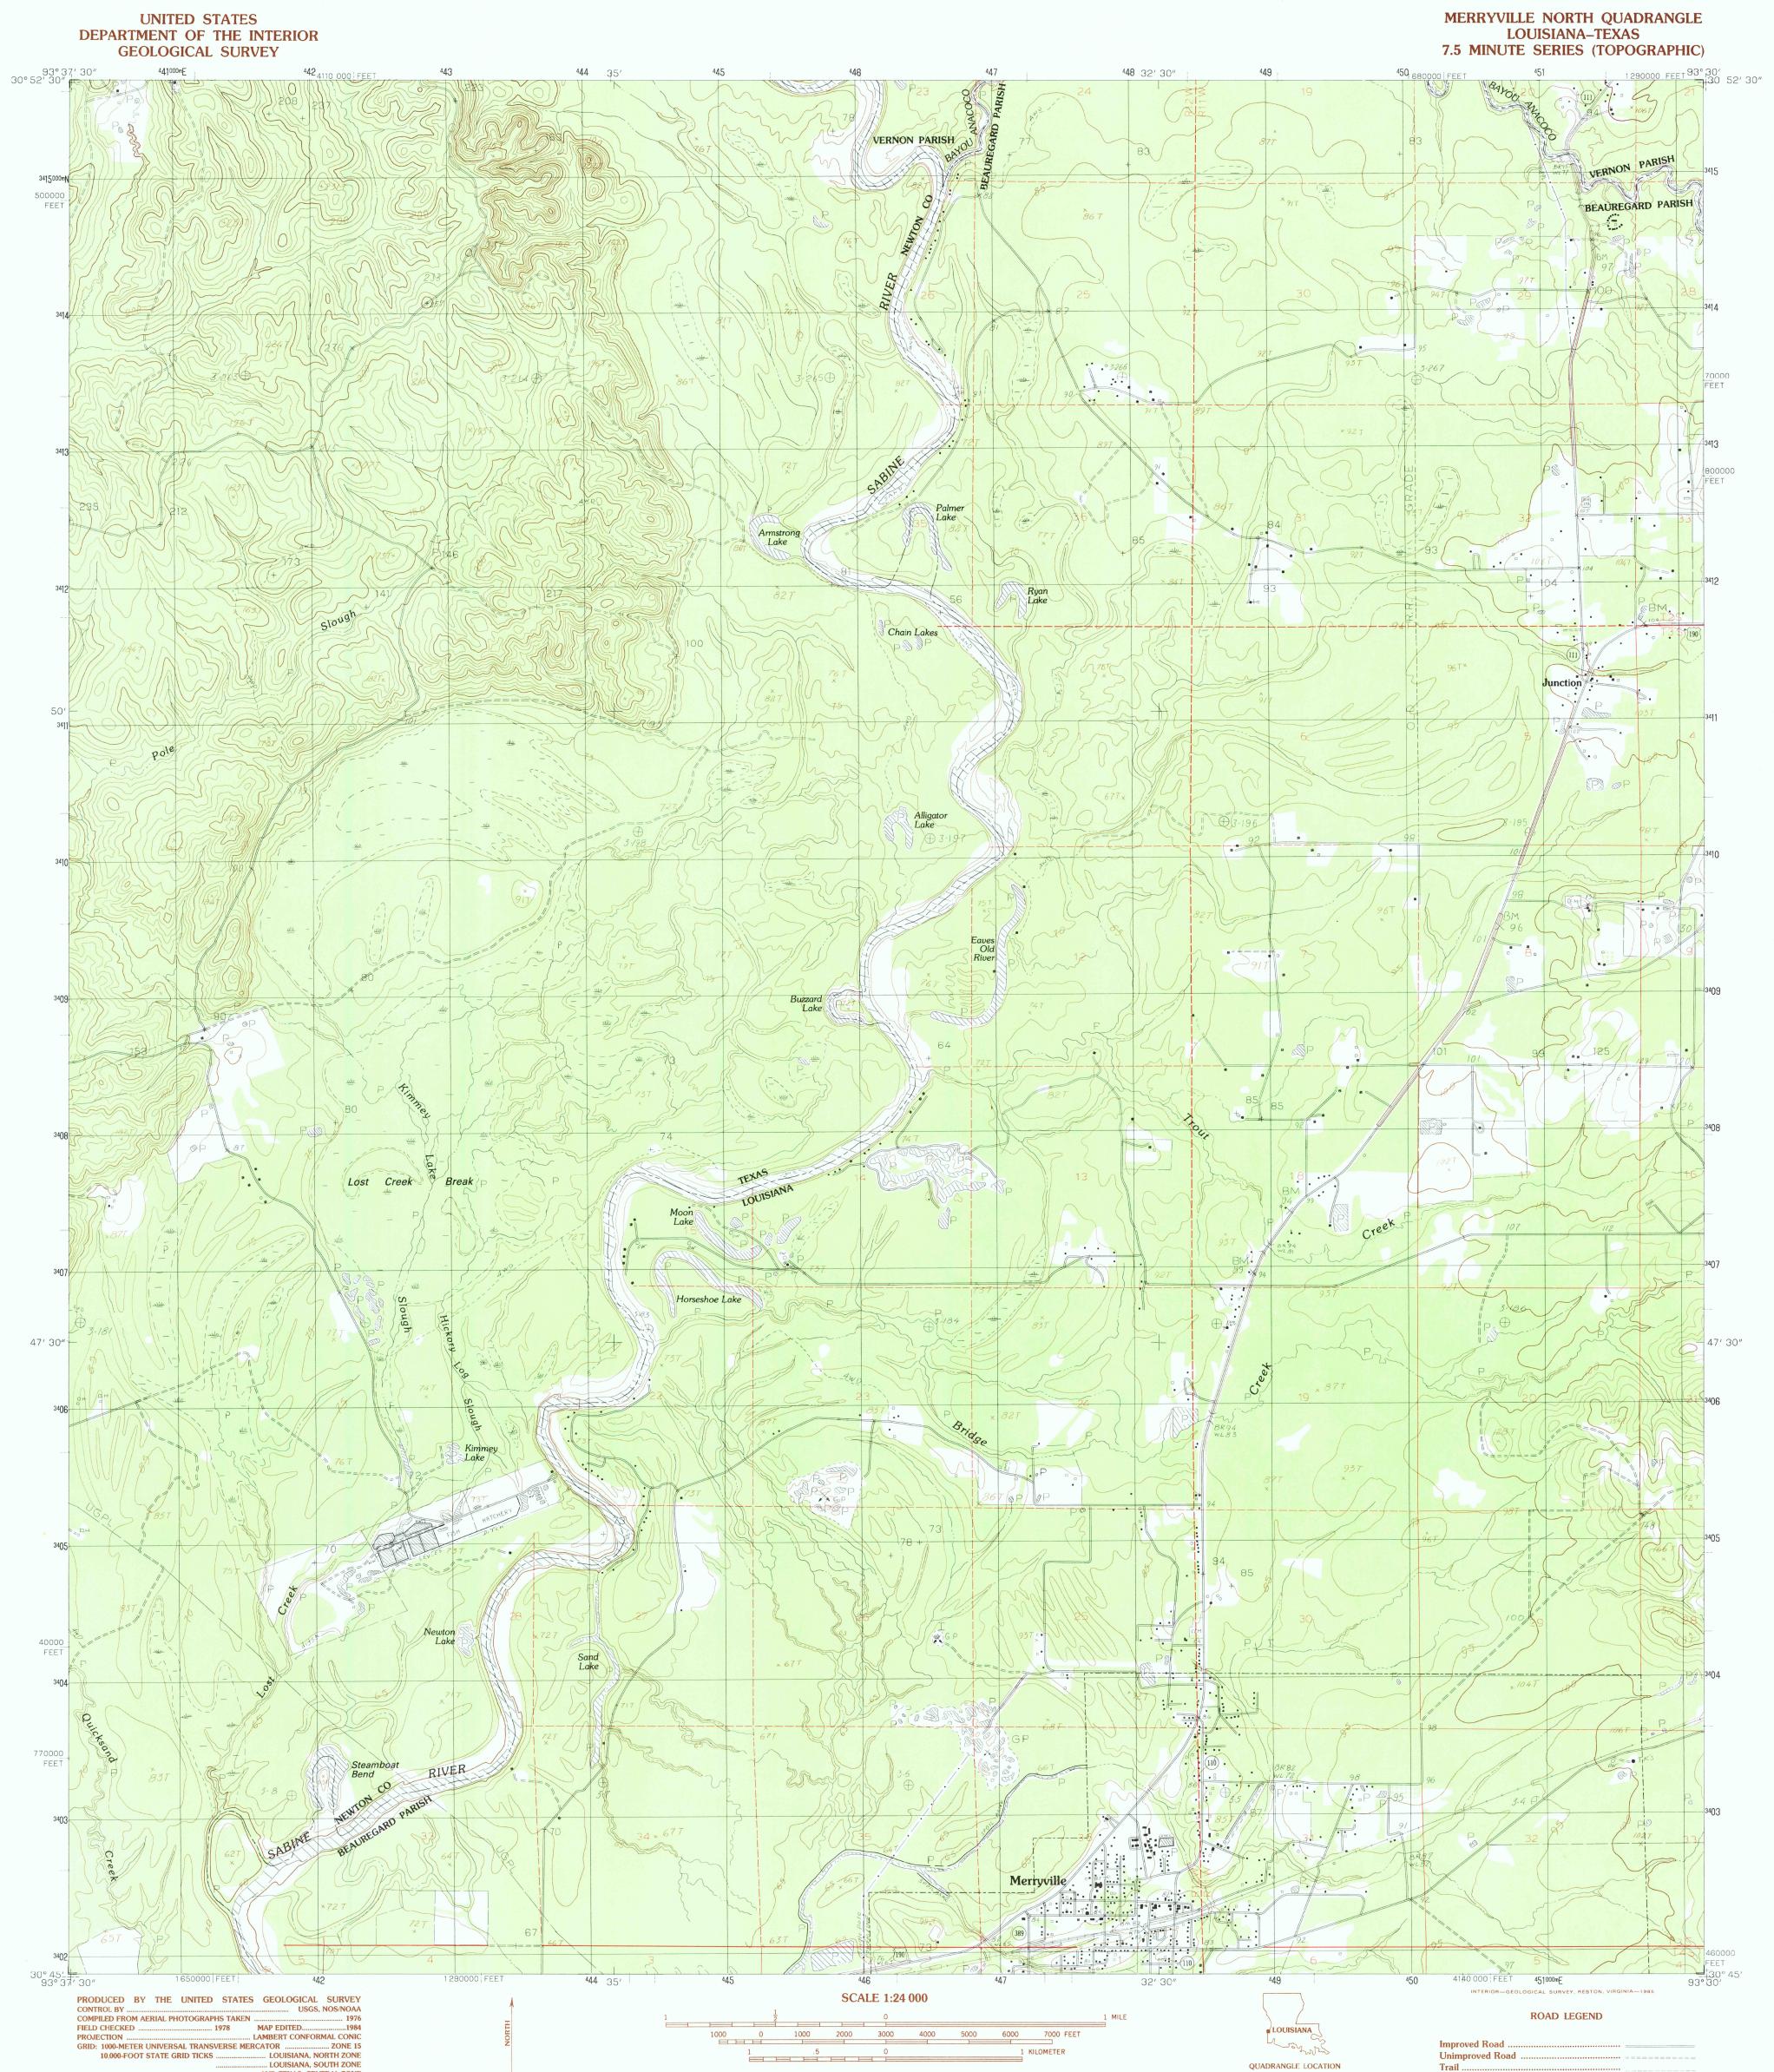

..... AND TEXAS, CENTRAL ZONE UTM GRID DECLINATION ...... 1984 MAGNETIC NORTH DECLINATION ..... ...... 0°17' WEST ...... 5°30' EAST move the projection lines as shown by dashed corner ticks (17 meters south and 17 meters east) There may be private inholdings within the boundaries of any Federal and State Reservations shown on this map

PROVISIONAL MAP Produced from original manuscript drawings. Information shown as of date of field check. 3

FOR SALE BY U.S. GEOLOGICAL SURVEY, DENVER, COLORADO 80225 OR RESTON, VIRGINIA 22092

**CONTOUR INTERVAL 10 FEET** 

SUPPLEMENTAL CONTOUR INTERVAL 5 FEET



Trail ..

Interstate Route U.S. Route State Route

MERRYVILLE NORTH, LA.-TEX.

**PROVISIONAL EDITION 1984** 

30093-G5-TF-024