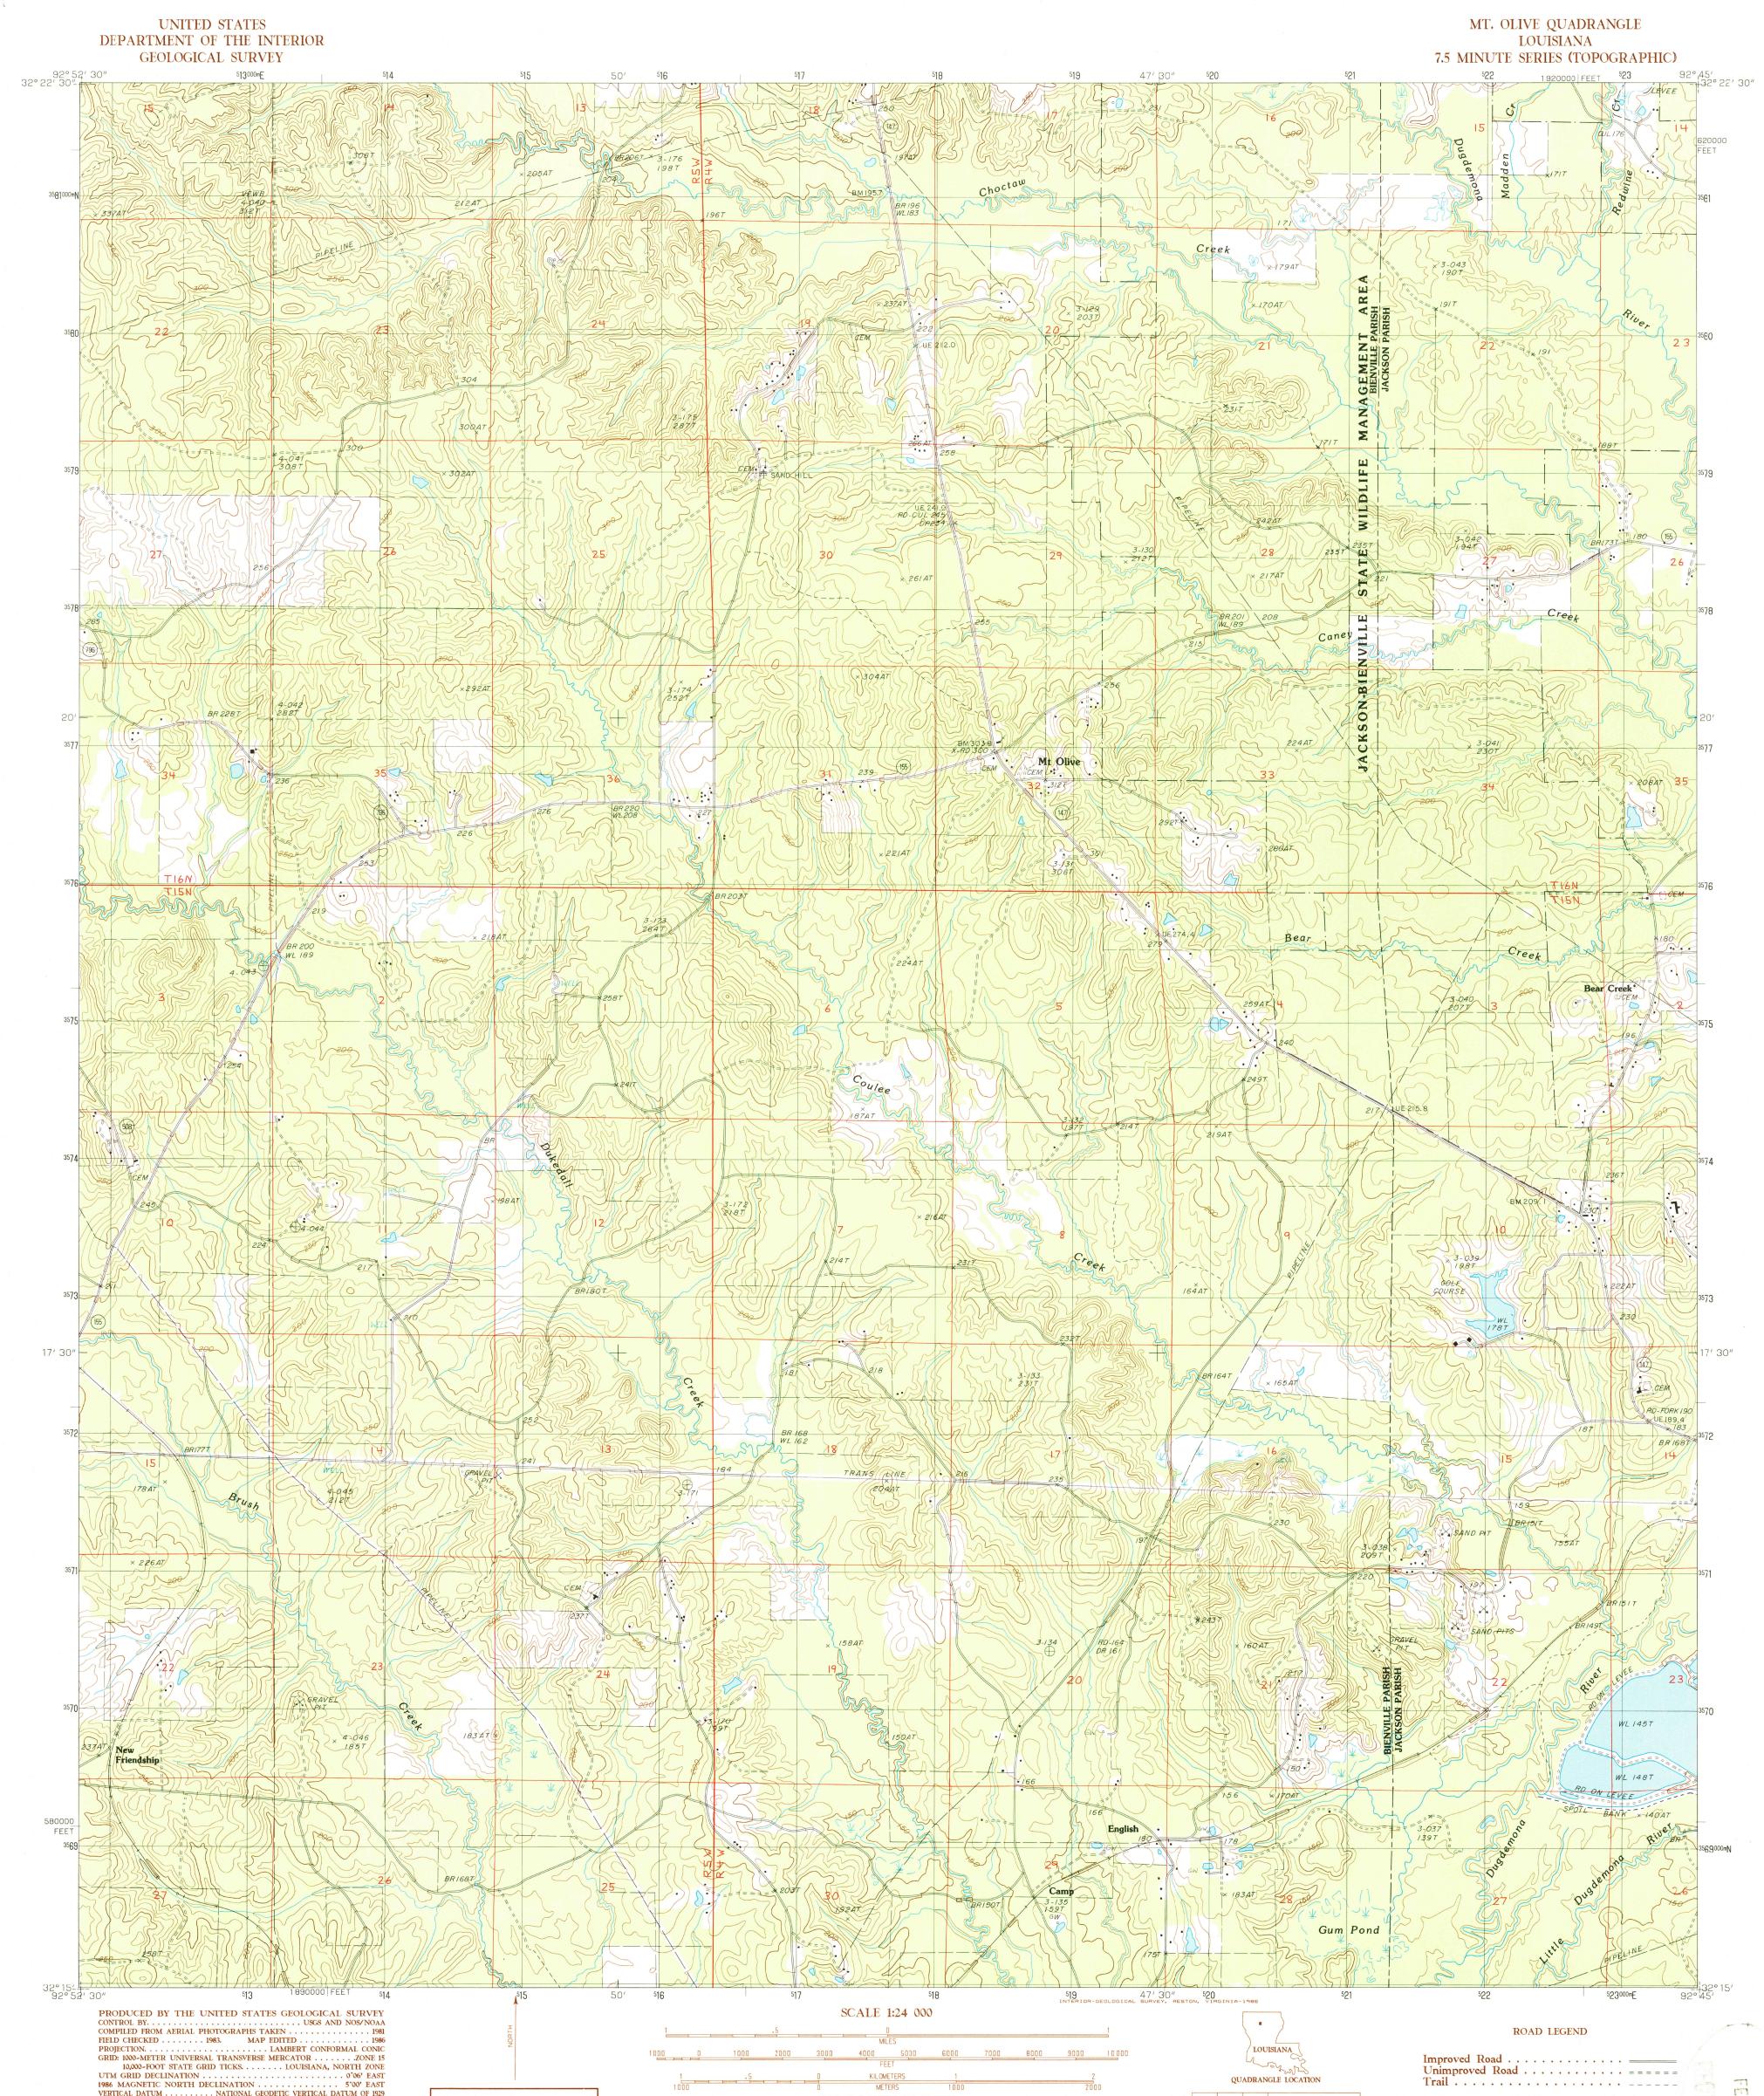

VERTICAL DATUM ...... NATIONAL GEODETIC VERTICAL DATUM OF 1929 HORIZONTAL DATUM ...... NATIONAL GEODETIC VERTICAL DATUM OF 1929 HORIZONTAL DATUM ...... 1927 NORTH AMERICAN DATUM To place on the predicted North American Datum of 1983, move the projection lines as shown by dashed corner ticks (13 meters south and 15 meters east) There may be private inholdings within the boundaries of any Federal and State Reservations shown on this map No distinction made between houses, barns, and other buildings PROVISIONAL MAP Produced from original manuscript drawings. Information shown as of date of photography. 1

Interstate Route
U.S. Route
State Route
MT. OLIVE, LOUISIANA
SE/4 BIENVILLE 15' QUADRANGLE
PROVISIONAL EDITION 1986
32092-C7-TF-024