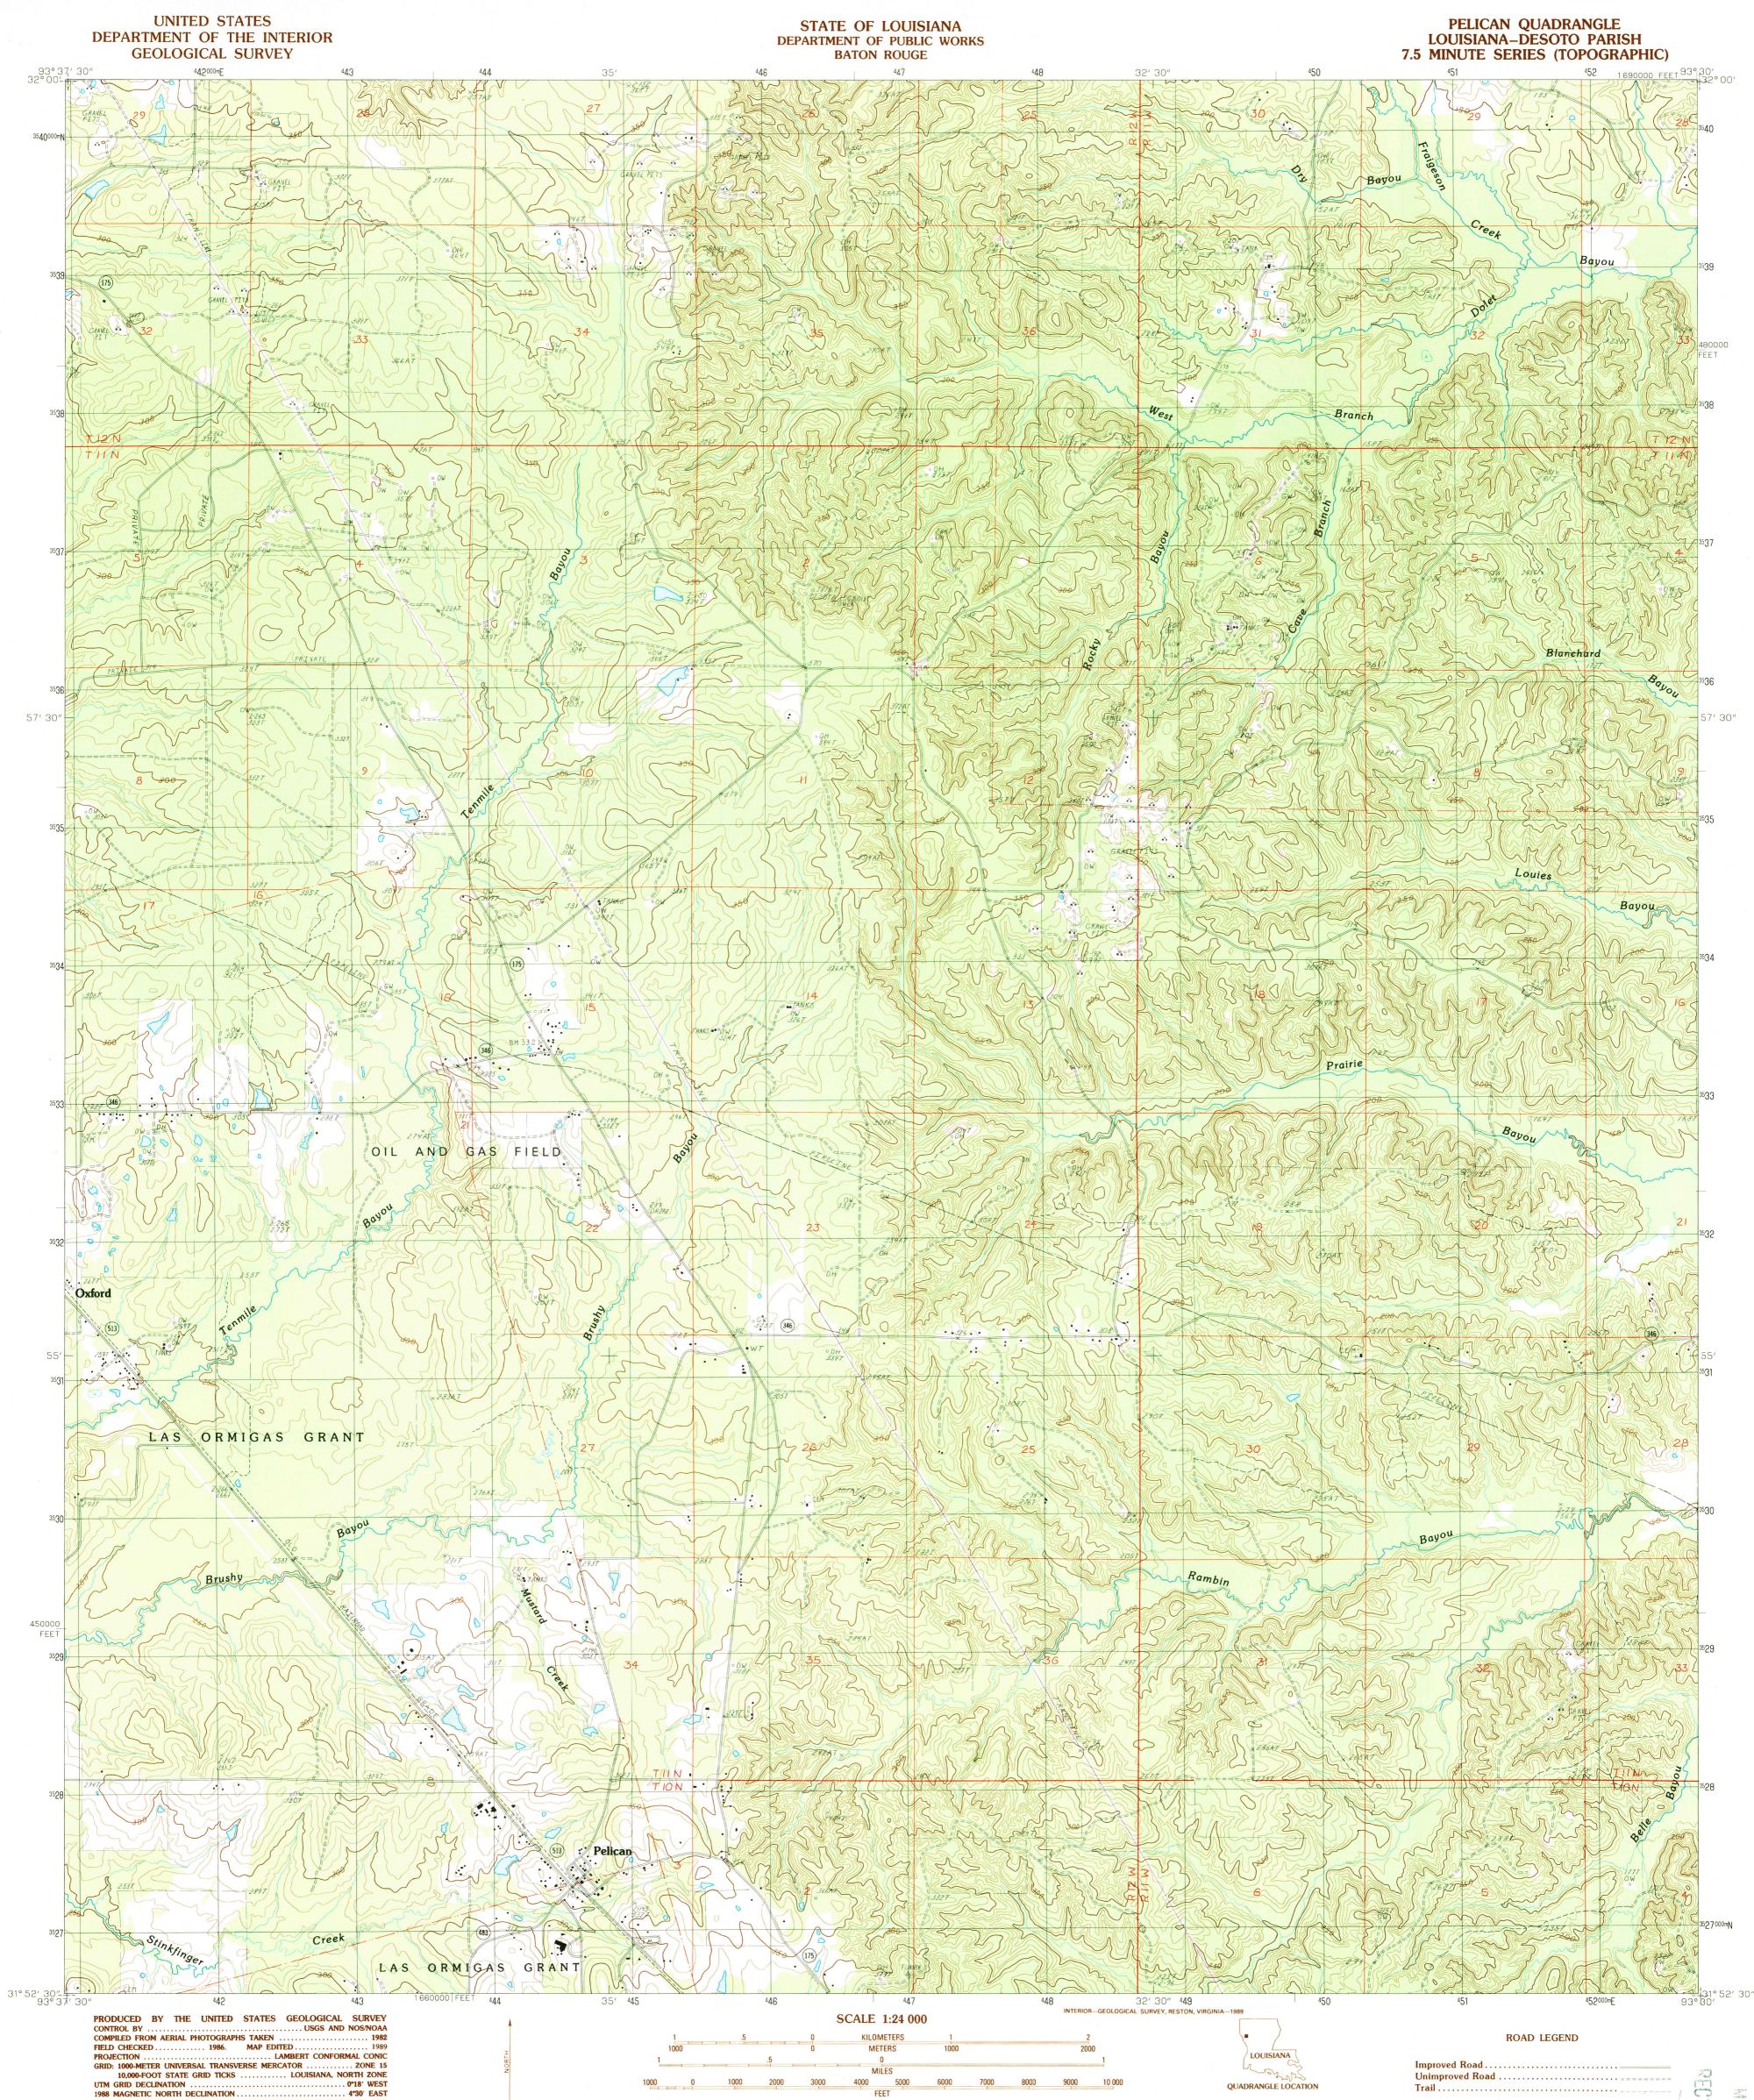

PROVISIONAL MAP Produced from original manuscript drawings. Information shown as of date of photography. 1

CONTOUR INTERVAL 10 FEET

To convert feet to meters multiply by .3048 To convert meters to feet multiply by 3.2808

THIS MAP COMPLIES WITH NATIONAL MAP ACCURACY STANDARDS FOR SALE BY U. S. GEOLOGICAL SURVEY, DENVER, COLORADO 80225, OR RESTON, VIRGINIA 22092 AND LOUISIANA DEPARTMENT OF PUBLIC WORKS, BATON ROUGE, LOUISIANA 70804

 Interstate Route
 U. S. Route
 State Route

 PELICAN, LOUISIANA

 NE44 PLEASANT HILL 15' QUADRANGLE

 PROVISIONAL EDITION 1989

 31093-H5-TF-024

NMD HISTORICAL

HA /