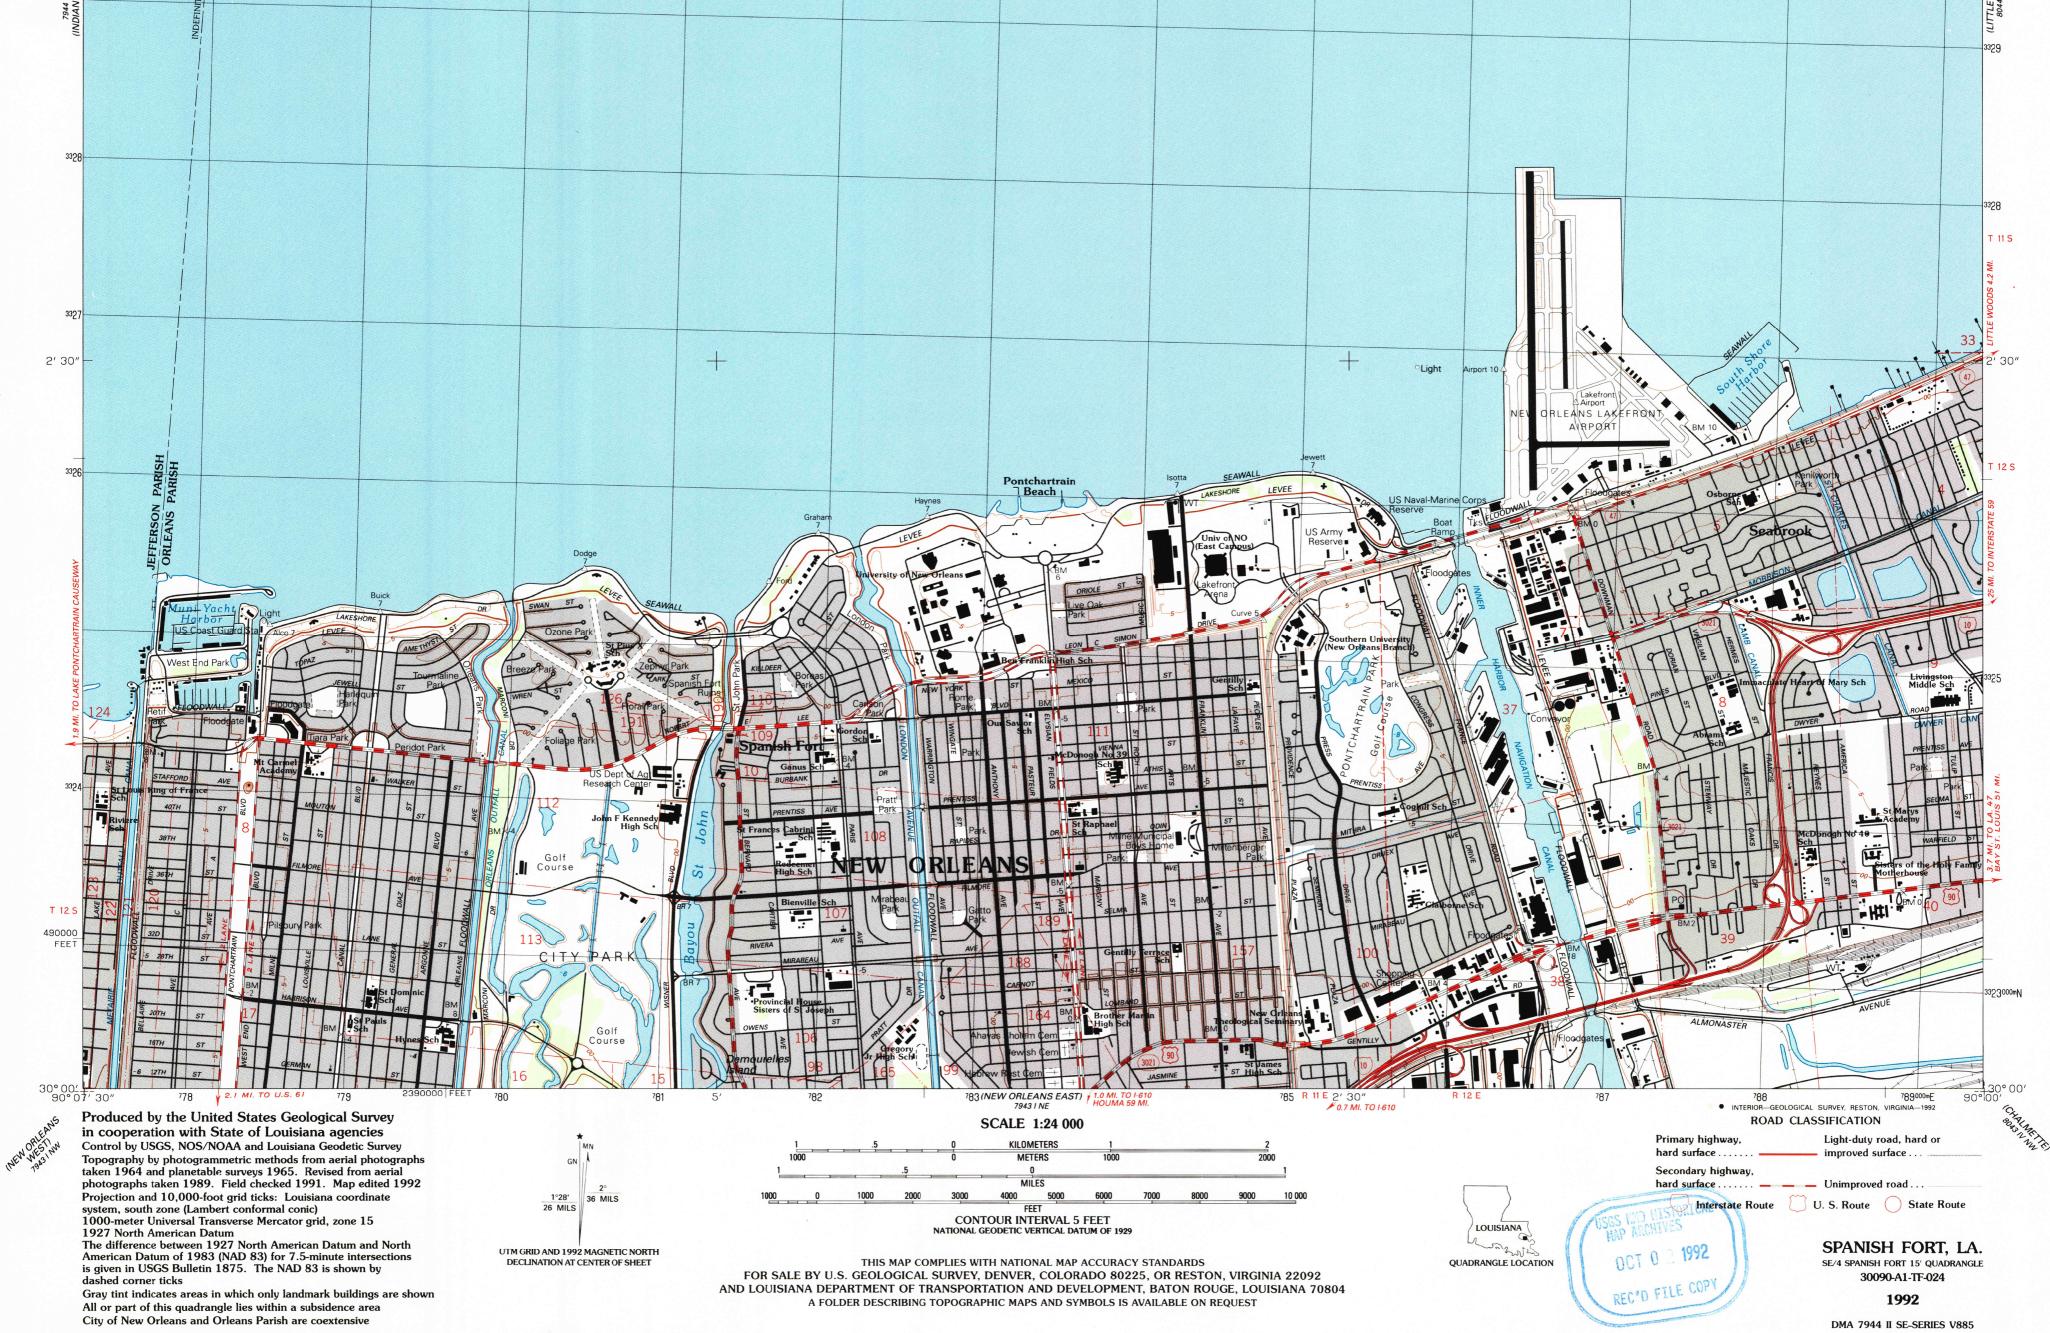

|                                 | UNITED STATES<br>DEPARTMENT OF THE INTERIOR<br>GEOLOGICAL SURVEY |         | 7944 // NE |          |                     |                               | SPANISH<br>7.5 MINU <sup>*</sup><br>SE/4 | I FORT QUADRANG<br>LOUISIANA<br>TE SERIES (TOPOGRAPH<br>SPANISH FORT 15' QUADRANGLE | LE<br>HIC) <sup>304/11/10/11</sup> |     |                  |                           |
|---------------------------------|------------------------------------------------------------------|---------|------------|----------|---------------------|-------------------------------|------------------------------------------|-------------------------------------------------------------------------------------|------------------------------------|-----|------------------|---------------------------|
| 90° 07′<br>30° 07′ 30″ <b>–</b> | ' 30″ 778000mE                                                   | 779 780 | 0          | 5'<br>II | <sup>7</sup> 82 (SI | 7944 II NE<br>PANISH FORT NE) | 784                                      | 2' 30"                                                                              | 786                                | 787 | 788 2420000 FEET | 90°,00′<br>F1 30° 07′ 30″ |
|                                 |                                                                  |         |            |          |                     |                               |                                          |                                                                                     |                                    |     |                  | 3336                      |
|                                 |                                                                  |         |            |          |                     |                               |                                          |                                                                                     |                                    |     |                  | 530000<br>FEET            |
| 3332000mN                       |                                                                  |         |            |          |                     |                               |                                          |                                                                                     |                                    |     |                  |                           |
|                                 |                                                                  |         |            |          |                     |                               |                                          |                                                                                     |                                    |     |                  | 33335                     |
| 3334                            | N PARIS                                                          |         |            |          |                     |                               |                                          |                                                                                     |                                    |     |                  |                           |
|                                 | JEFFERSON PARISH<br>ORLEANS PARISH                               |         |            |          |                     |                               |                                          |                                                                                     |                                    |     |                  | 3334                      |
| 3333                            |                                                                  |         |            |          |                     |                               |                                          |                                                                                     |                                    |     |                  |                           |
|                                 |                                                                  |         |            |          |                     |                               |                                          | ×                                                                                   |                                    |     |                  | 3333                      |
|                                 |                                                                  |         |            |          |                     |                               |                                          |                                                                                     |                                    |     |                  |                           |
| 3332                            |                                                                  |         |            |          |                     |                               |                                          |                                                                                     |                                    |     |                  | F                         |
|                                 |                                                                  |         |            |          |                     |                               |                                          |                                                                                     |                                    |     |                  | 3332                      |
| 5'                              | -                                                                |         |            | +        |                     |                               |                                          | +                                                                                   | I N                                |     |                  | 5'                        |
| 3331                            |                                                                  |         |            |          |                     |                               | HAR                                      | TR                                                                                  |                                    |     |                  |                           |
|                                 |                                                                  |         |            |          | 0                   | N T C                         | H                                        |                                                                                     |                                    |     |                  | 3331                      |
|                                 |                                                                  | L       | A K E      |          | РО                  |                               |                                          |                                                                                     |                                    |     |                  |                           |
| 3330                            | BOUNDARY                                                         |         |            |          |                     |                               |                                          |                                                                                     |                                    |     |                  |                           |
|                                 |                                                                  |         |            |          |                     |                               |                                          |                                                                                     |                                    |     |                  | 3330                      |
| Ē                               |                                                                  |         |            |          |                     |                               |                                          |                                                                                     |                                    |     |                  | SQ                        |
| 4 II SW                         | <u> </u>                                                         |         |            |          |                     |                               |                                          |                                                                                     |                                    |     |                  | E WOO<br>44 III SW        |