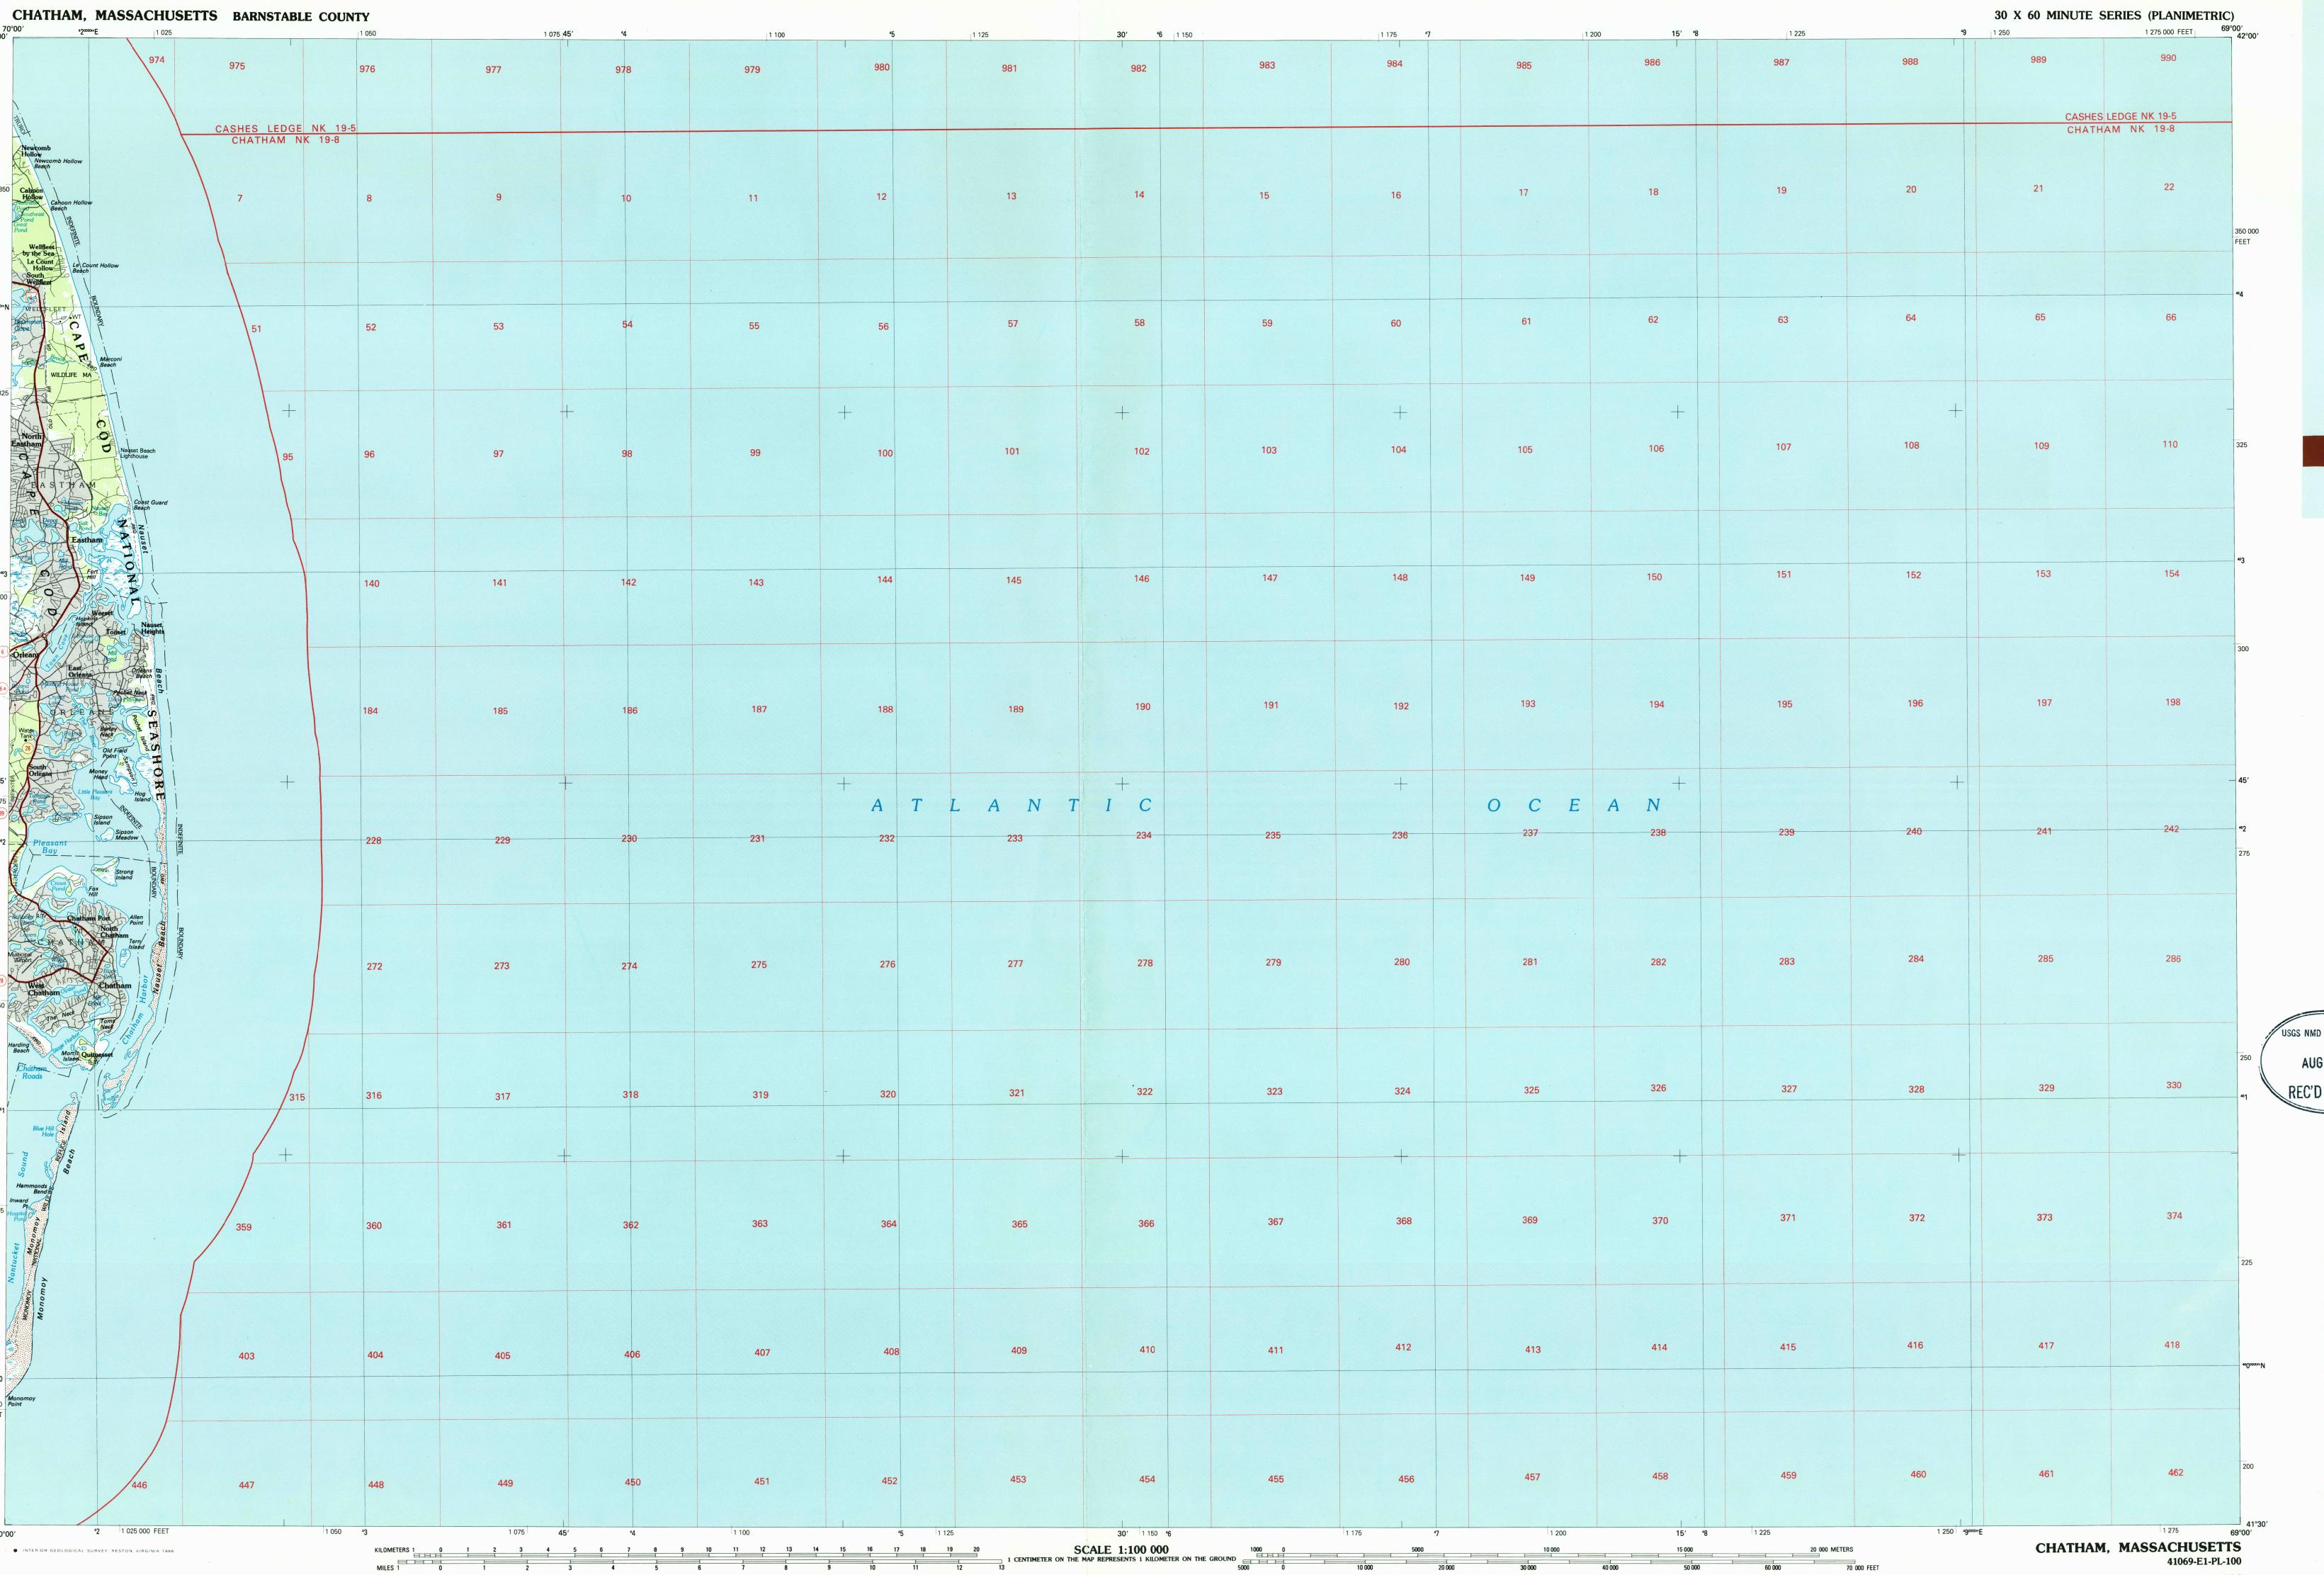

Chatham MASSACHUSETTS

1:100 000-scale planimetric map

41069-E1-PL-100

30 X 60 MINUTE QUADRANGLE SHOWING

- Elevations in meters
- Highways, roads and other manmade structures
- Water features
- water leatures
- Woodland areas
- Geographic names

Produced by the United States Geological Survey
Compiled from USGS 1:24 000-scale topographic maps
dated 1972–1974. Planimetry revised from aerial
photographs taken 1977 and other source data
Revised information not field checked
Map edited 1986

Projection and 10 000-meter grid, zone 19
Universal Transverse Mercator
25 000-foot grid ticks based on Massachusetts coordinate
system, mainland zone. 1927 North American Datum
To place on the predicted North American Datum 1983 move
the projection lines 7 meters south and 46 meters west

Offshore protraction survey data, shown in red furnished
by the Minerals Management Service. Heavy lines indicate
limits of Outer Continental Shelf Official Protraction Diagrams
dated October 31, 1974 and April 18, 1979. The protractions on
this map are not for Federal leasing purposes; for such purposes
refer to OCS Official Protraction Diagram available from the
Minerals Management Service

There may be private inholdings within the boundaries of the National or State reservations shown on this map

NATIONAL GEODETIC VERTICAL DATUM OF 1929 ELEVATIONS SHOWN TO THE NEAREST METER

THIS MAP COMPLIES WITH NATIONAL MAP ACCURACY STANDARDS

|  |                           |                    | DECLINATION DIAGRAM                  | ADJOINING MAPS                      |          |    |
|--|---------------------------|--------------------|--------------------------------------|-------------------------------------|----------|----|
|  | Meters                    | Feet               | *                                    | 1                                   | 2        | 3  |
|  | 1                         | 3.2808             | MN                                   | 4                                   |          | 5  |
|  | 2                         | 6.5617             | GN                                   | 4                                   |          | 3  |
|  | 3                         | 9.8425             | 1 1                                  |                                     |          |    |
|  | 4 -                       | 13.1234            |                                      | 6                                   | 7        | -8 |
|  | 5                         | 16.4042            | 16½° \                               |                                     |          |    |
|  | 0 7                       | 19.6850<br>22.9659 | 293 MILS \0°20′                      |                                     |          |    |
|  | 8                         | 26.2467            | \ 6 MILS                             |                                     |          |    |
|  | 9                         | 29.5276            |                                      | 1 Duo                               |          | _  |
|  | 10                        | 32.8084            |                                      | 1 Provincetown 2                    |          |    |
|  | To convert meters to feet |                    | UTM said converses                   | 3<br>4 New Bedford                  |          |    |
|  |                           |                    | UTM grid convergence                 |                                     | n Region | a  |
|  | multiply by 3.28          | 08                 | (GN) and 1986 magnetic               | 5                                   |          |    |
|  | To convert feet to meters |                    | declination (MN)<br>at center of map | 6 Martha's Vineyard<br>7 Siasconset |          |    |
|  | multiply by 0.3048        |                    | at center of map                     | 7 Stasconset                        |          |    |