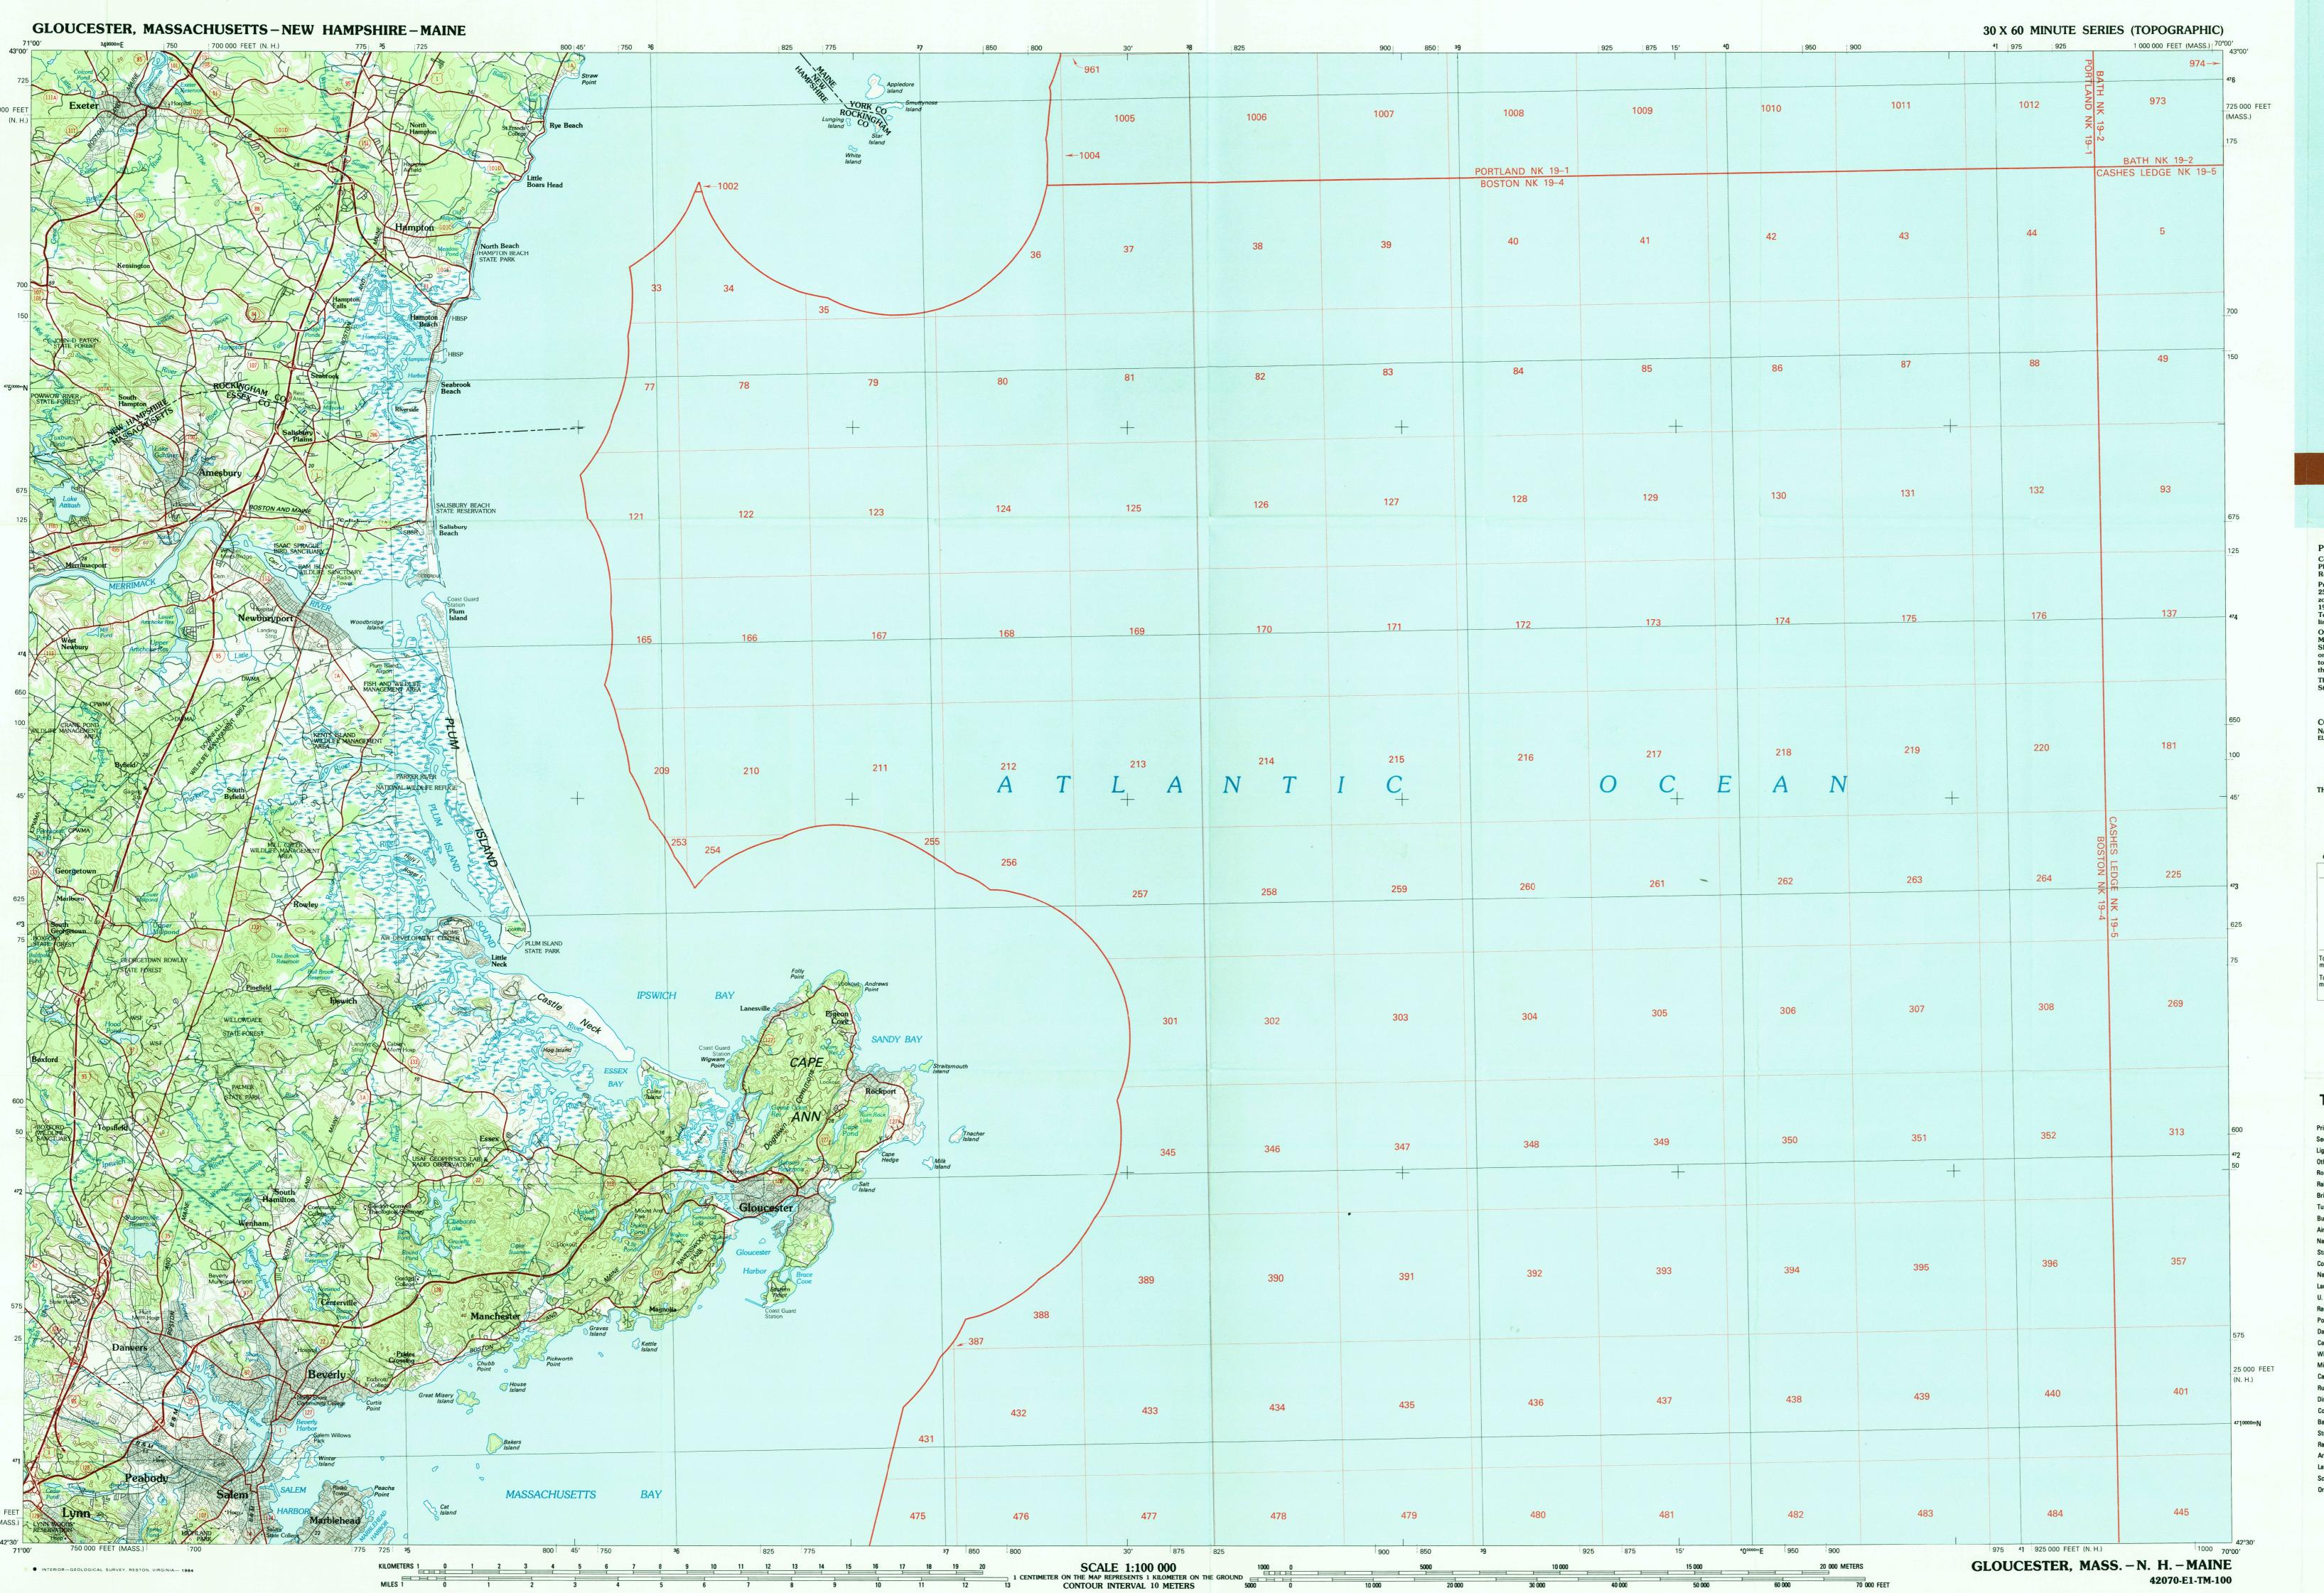

Gloucester MASS.-N. H.-MAINE

> 1:100 000-scale metric topographic map

42070-E1-TM-100

## 30 X 60 MINUTE QUADRANGLE SHOWING

- Contours and elevations
- in meters Highways, roads and other
- manmade structures
- Water features
- Woodland areas
- Geographic names

GEOLOGICAL SURVE 1984

Produced by the United States Geological Survey Compiled from USGS 1:24 000-scale topographic maps dated 1966–1979 Planimetry revised from aerial photographs taken 1977 and other source data Revised information field checked. Map edited 1984 Projection and 10 000-meter grid, zone 19: Universal Transverse Mercator 25 000-foot grid ticks based on Massachusetts coordinate system, mainland zone, and New Hampshire coordinate system 1927 North American Datum To place on the predicted North American Datum 1983 move the projection lines 6 meters south and 43 meters west

Offshore protraction survey data, shown in red, compiled by the Minerals Management Service. Heavy lines indicate limits of MMS Outer Continental Shelf Official Protraction Diagram dated October 31, 1974. The protractions on this map are not for Federal leasing purposes; for such purposes, refer to the 1:250 000-scale MMS Official Protraction Diagrams available from the Minerals Management Service

There may be private inholdings within the boundaries of the National or State reservations shown on this map

CONTOUR INTERVAL 10 METERS NATIONAL GEODETIC VERTICAL DATUM OF 1929
ELEVATIONS SHOWN TO THE NEAREST METER

THIS MAP COMPLIES WITH NATIONAL MAP ACCURACY STANDARDS

| Meters                                       | Feet                                            | *                                                                                                                            | 1                                                                                                                                                                                                                       | 2                                                                                                                                                                                                                                                                                                                                                                                                                | 3                                                                                                                                                                                                                                                                                                                                                                                                                                                                                                                                                                                                                                                                                                                                                                                                                                                                                                                                                                                                                                                                                                                                                                                                                                                                                                                                                                                                                                                                                                                                                                                                                                                                                                                                                                                                                                                                                                                                                                                                                                                                                                                              |
|----------------------------------------------|-------------------------------------------------|------------------------------------------------------------------------------------------------------------------------------|-------------------------------------------------------------------------------------------------------------------------------------------------------------------------------------------------------------------------|------------------------------------------------------------------------------------------------------------------------------------------------------------------------------------------------------------------------------------------------------------------------------------------------------------------------------------------------------------------------------------------------------------------|--------------------------------------------------------------------------------------------------------------------------------------------------------------------------------------------------------------------------------------------------------------------------------------------------------------------------------------------------------------------------------------------------------------------------------------------------------------------------------------------------------------------------------------------------------------------------------------------------------------------------------------------------------------------------------------------------------------------------------------------------------------------------------------------------------------------------------------------------------------------------------------------------------------------------------------------------------------------------------------------------------------------------------------------------------------------------------------------------------------------------------------------------------------------------------------------------------------------------------------------------------------------------------------------------------------------------------------------------------------------------------------------------------------------------------------------------------------------------------------------------------------------------------------------------------------------------------------------------------------------------------------------------------------------------------------------------------------------------------------------------------------------------------------------------------------------------------------------------------------------------------------------------------------------------------------------------------------------------------------------------------------------------------------------------------------------------------------------------------------------------------|
| 1 2                                          | 3.2808<br>6.5617                                | MN GN                                                                                                                        | 4                                                                                                                                                                                                                       |                                                                                                                                                                                                                                                                                                                                                                                                                  | 5                                                                                                                                                                                                                                                                                                                                                                                                                                                                                                                                                                                                                                                                                                                                                                                                                                                                                                                                                                                                                                                                                                                                                                                                                                                                                                                                                                                                                                                                                                                                                                                                                                                                                                                                                                                                                                                                                                                                                                                                                                                                                                                              |
| 3 4 5                                        | 13.1234                                         | 16½°                                                                                                                         | 6                                                                                                                                                                                                                       | 7                                                                                                                                                                                                                                                                                                                                                                                                                | 8                                                                                                                                                                                                                                                                                                                                                                                                                                                                                                                                                                                                                                                                                                                                                                                                                                                                                                                                                                                                                                                                                                                                                                                                                                                                                                                                                                                                                                                                                                                                                                                                                                                                                                                                                                                                                                                                                                                                                                                                                                                                                                                              |
| 6 7                                          | 19.6850<br>22.9659                              | 293 MILS \   1°01′   18 MILS                                                                                                 |                                                                                                                                                                                                                         |                                                                                                                                                                                                                                                                                                                                                                                                                  |                                                                                                                                                                                                                                                                                                                                                                                                                                                                                                                                                                                                                                                                                                                                                                                                                                                                                                                                                                                                                                                                                                                                                                                                                                                                                                                                                                                                                                                                                                                                                                                                                                                                                                                                                                                                                                                                                                                                                                                                                                                                                                                                |
| 8 9                                          | 26.2467<br>29.5276                              |                                                                                                                              | 1                                                                                                                                                                                                                       | Concord                                                                                                                                                                                                                                                                                                                                                                                                          |                                                                                                                                                                                                                                                                                                                                                                                                                                                                                                                                                                                                                                                                                                                                                                                                                                                                                                                                                                                                                                                                                                                                                                                                                                                                                                                                                                                                                                                                                                                                                                                                                                                                                                                                                                                                                                                                                                                                                                                                                                                                                                                                |
| To convert meters to feet multiply by 3.2808 |                                                 | UTM grid convergence<br>(GN) and 1984 magnetic<br>declination (MN)<br>at center of map                                       | 4 Lowell 5 6 Boston 7 Provincetown                                                                                                                                                                                      |                                                                                                                                                                                                                                                                                                                                                                                                                  |                                                                                                                                                                                                                                                                                                                                                                                                                                                                                                                                                                                                                                                                                                                                                                                                                                                                                                                                                                                                                                                                                                                                                                                                                                                                                                                                                                                                                                                                                                                                                                                                                                                                                                                                                                                                                                                                                                                                                                                                                                                                                                                                |
|                                              | 1<br>2<br>3<br>4<br>5<br>6<br>7<br>8<br>9<br>10 | 1 3.2808<br>2 6.5617<br>3 9.8425<br>4 13.1234<br>5 16.4042<br>6 19.6850<br>7 22.9659<br>8 26.2467<br>9 29.5276<br>10 32.8084 | 1 3.2808<br>2 6.5617<br>3 9.8425<br>4 13.1234<br>5 16.4042<br>6 19.6850<br>7 22.9659<br>8 26.2467<br>9 29.5276<br>10 32.8084  To convert meters to feet multiply by 3.2808  UTM grid convergence (GN) and 1984 magnetic | 1 3.2808<br>2 6.5617<br>3 9.8425<br>4 13.1234<br>5 16.4042<br>6 19.6850<br>7 22.9659<br>8 26.2467<br>9 29.5276<br>10 32.8084<br>To convert meters to feet multiply by 3.2808  VNN GN 4  16V/2 293 MILS  1°01' 18 MILS  1 1°01' 18 MILS | 1 3.2808 2 6.5617 3 9.8425 4 13.1234 5 16.4042 6 19.6850 7 22.9659 8 26.2467 9 29.5276 10 32.8084  To convert meters to feet multiply by 3.2808  To convert meters to feet multiply by 3.2808  UTM grid convergence (GN) and 1984 magnetic (Ablitication (Abli |