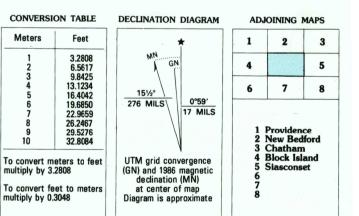

Projection and 10 000-meter grid, zone 19 Universal Transverse Mercator 25 000-foot grid ticks based on Massachusetts coordinate system, offshore and mainland zones. 1927 North American Datum To place on the predicted North American Datum 1983 move the projection lines 6 meters south and 43 meters west Offshore protraction survey data, shown in red,

furnished by the Minerals Management Service. Heavy lines indicate limits of Outer Continental Shelf Official Protraction Diagrams dated October 31, 1974 and April 18, 1979 The protractions on this map are not for Federal leasing purposes; for such purposes, refer to OCS Official Protraction Diagrams available from the Minerals Management Service There may be private inholdings within the boundaries of the National or State reservations shown on this map