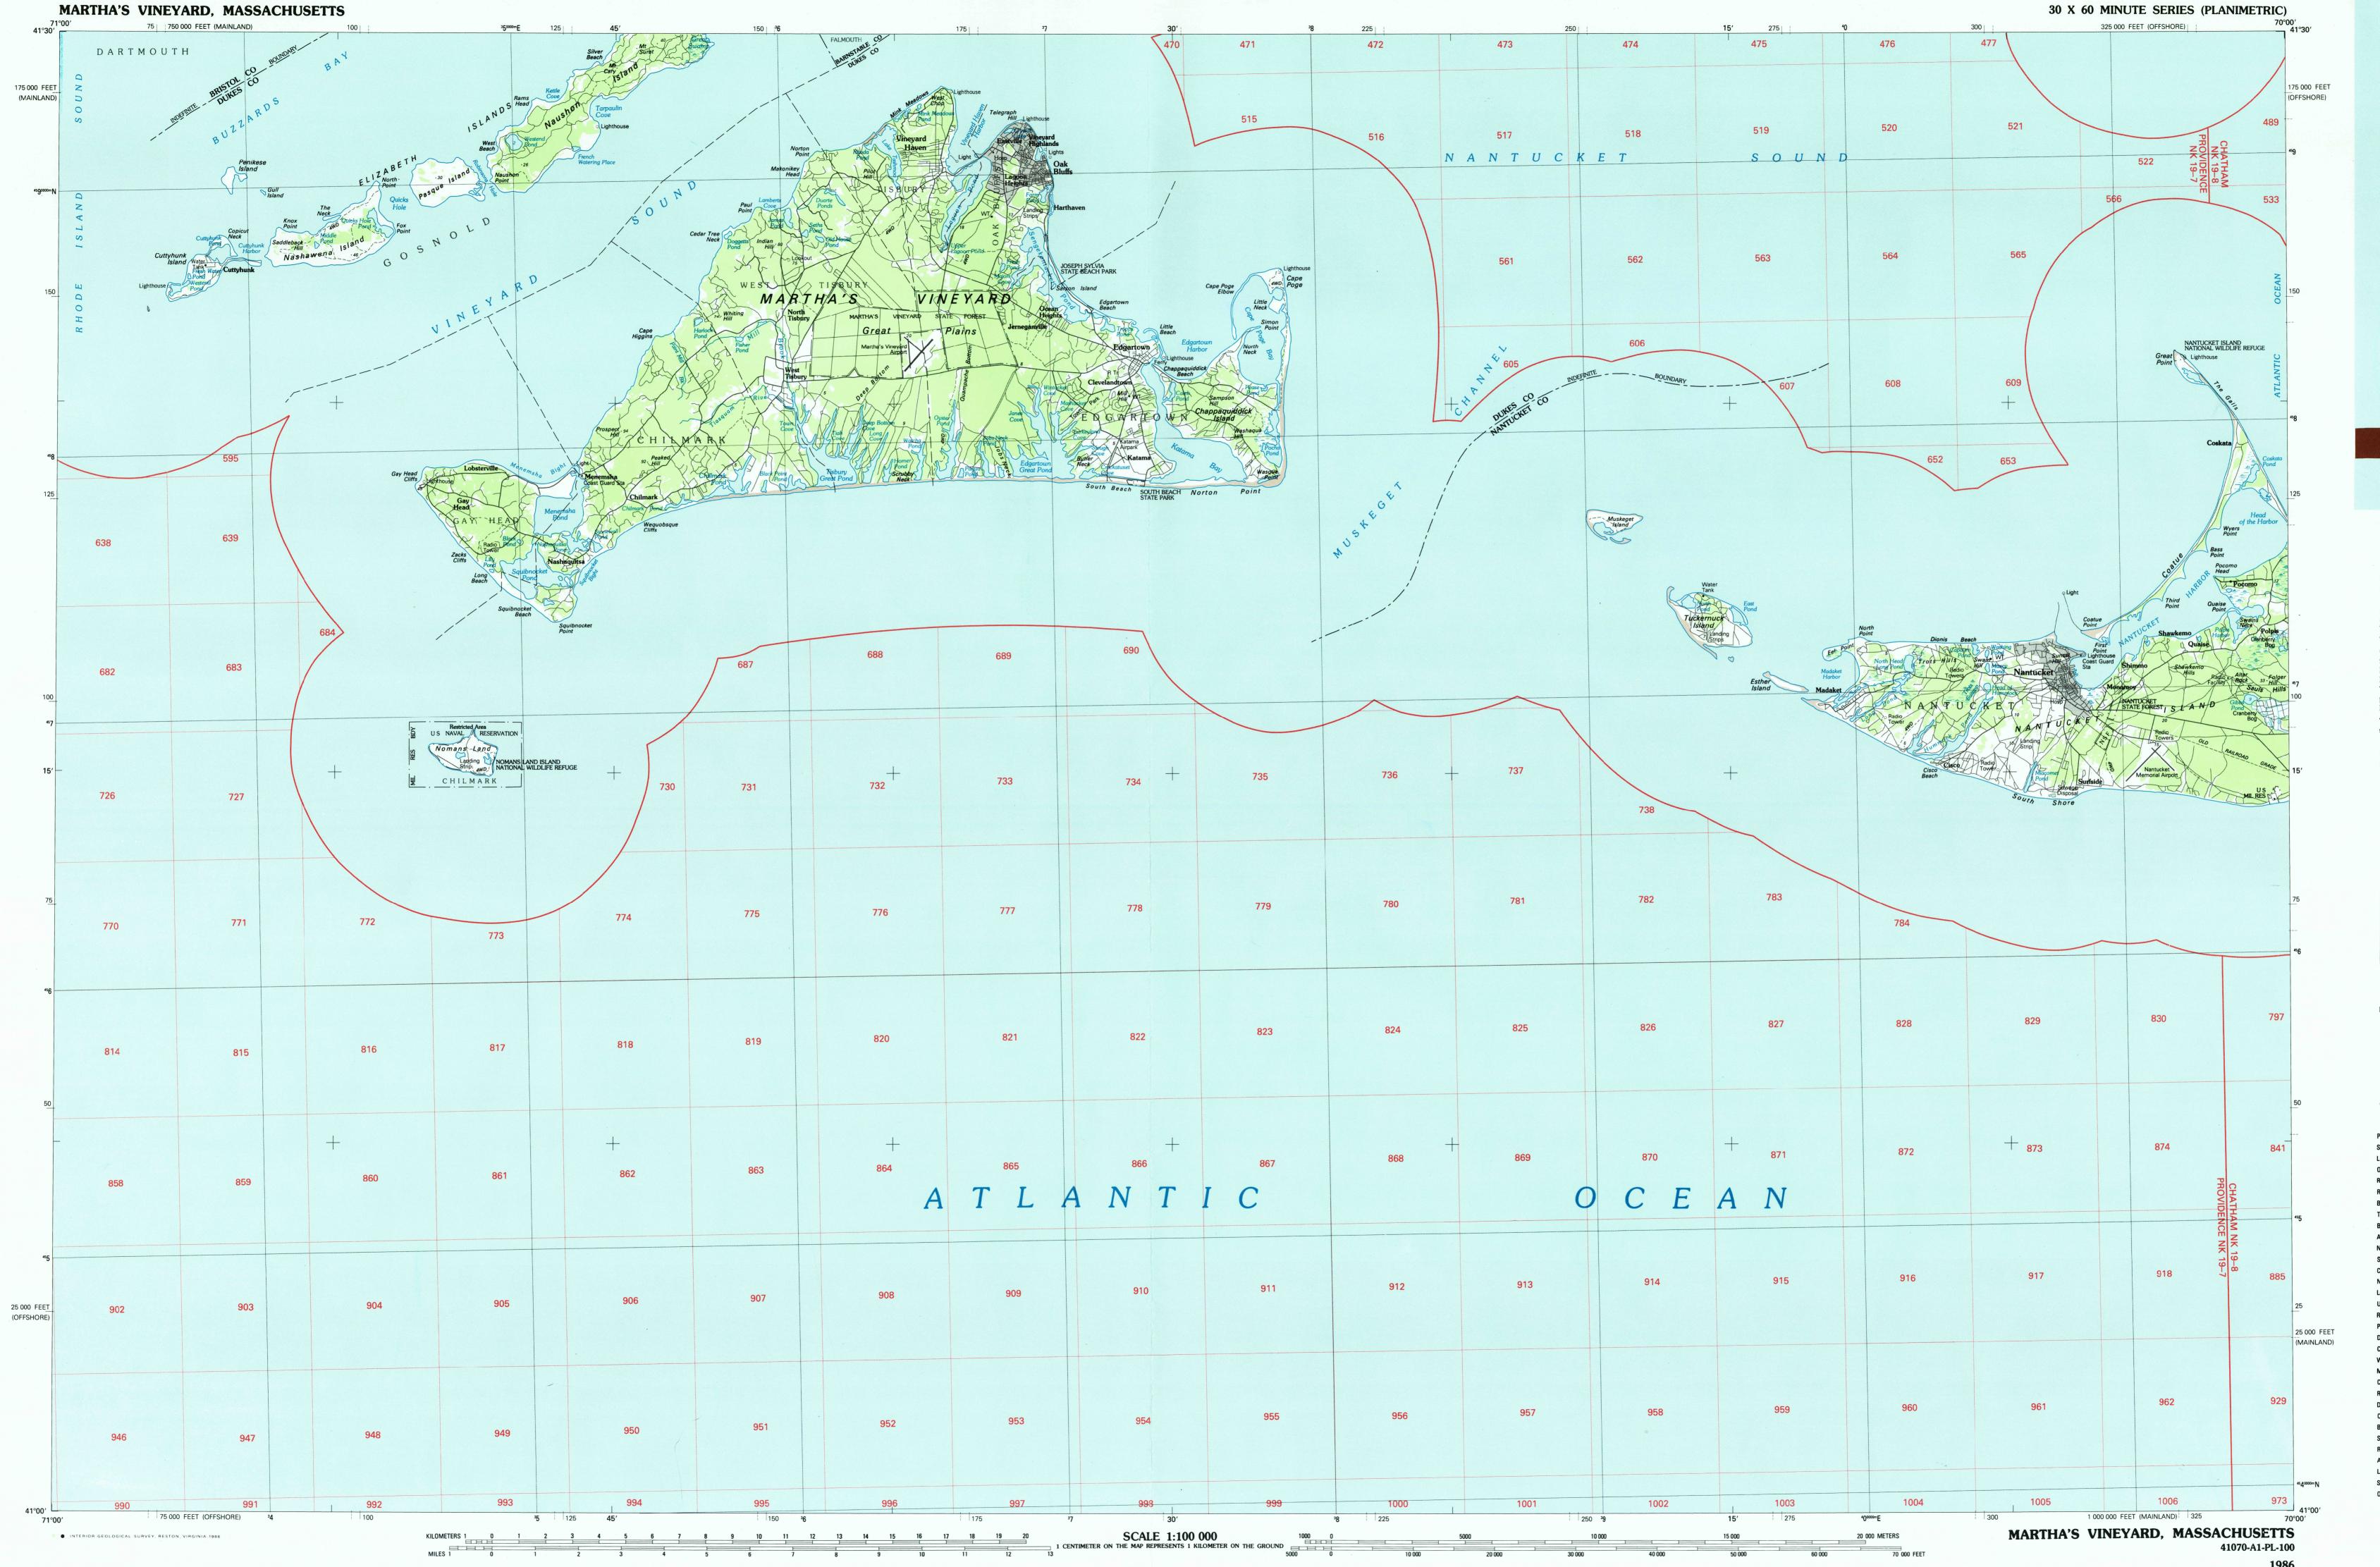

Martha's Vineyard **MASSACHUSETTS** 

> 1:100 000-scale planimetric map

41070-A1-PL-100

30 X 60 MINUTE QUADRANGLE SHOWING

- Elevations in meters
- Highways, roads and other manmade structures
- Water features
- Woodland areas
- Geographic names

GEOLOGICAL SURVEY

Produced by the United States Geological Survey Compiled from USGS 1:24 000-scale topographic maps dated 1972–1979. Planimetry revised from aerial photographs taken 1977 and other source data Revised information not field checked Map edited 1986

Projection and 10 000-meter grid, zone 19 Universal Transverse Mercator 25 000-foot grid ticks based on Massachusetts coordinate system, offshore and mainland zones. 1927 North American Datum To place on the predicted North American Datum 1983 move the projection lines 6 meters south and 43 meters west Offshore protraction survey data, shown in red,

furnished by the Minerals Management Service. Heavy lines indicate limits of Outer Continental Shelf Official Protraction Diagrams dated October 31, 1974 and April 18, 1979 The protractions on this map are not for Federal leasing purposes; for such purposes, refer to OCS Official Protraction Diagrams available from the Minerals Management Service There may be private inholdings within the boundaries of the National or State reservations shown on this map

NATIONAL GEODETIC VERTICAL DATUM OF 1929 ELEVATIONS SHOWN TO THE NEAREST METER

THIS MAP COMPLIES WITH NATIONAL MAP ACCURACY STANDARDS