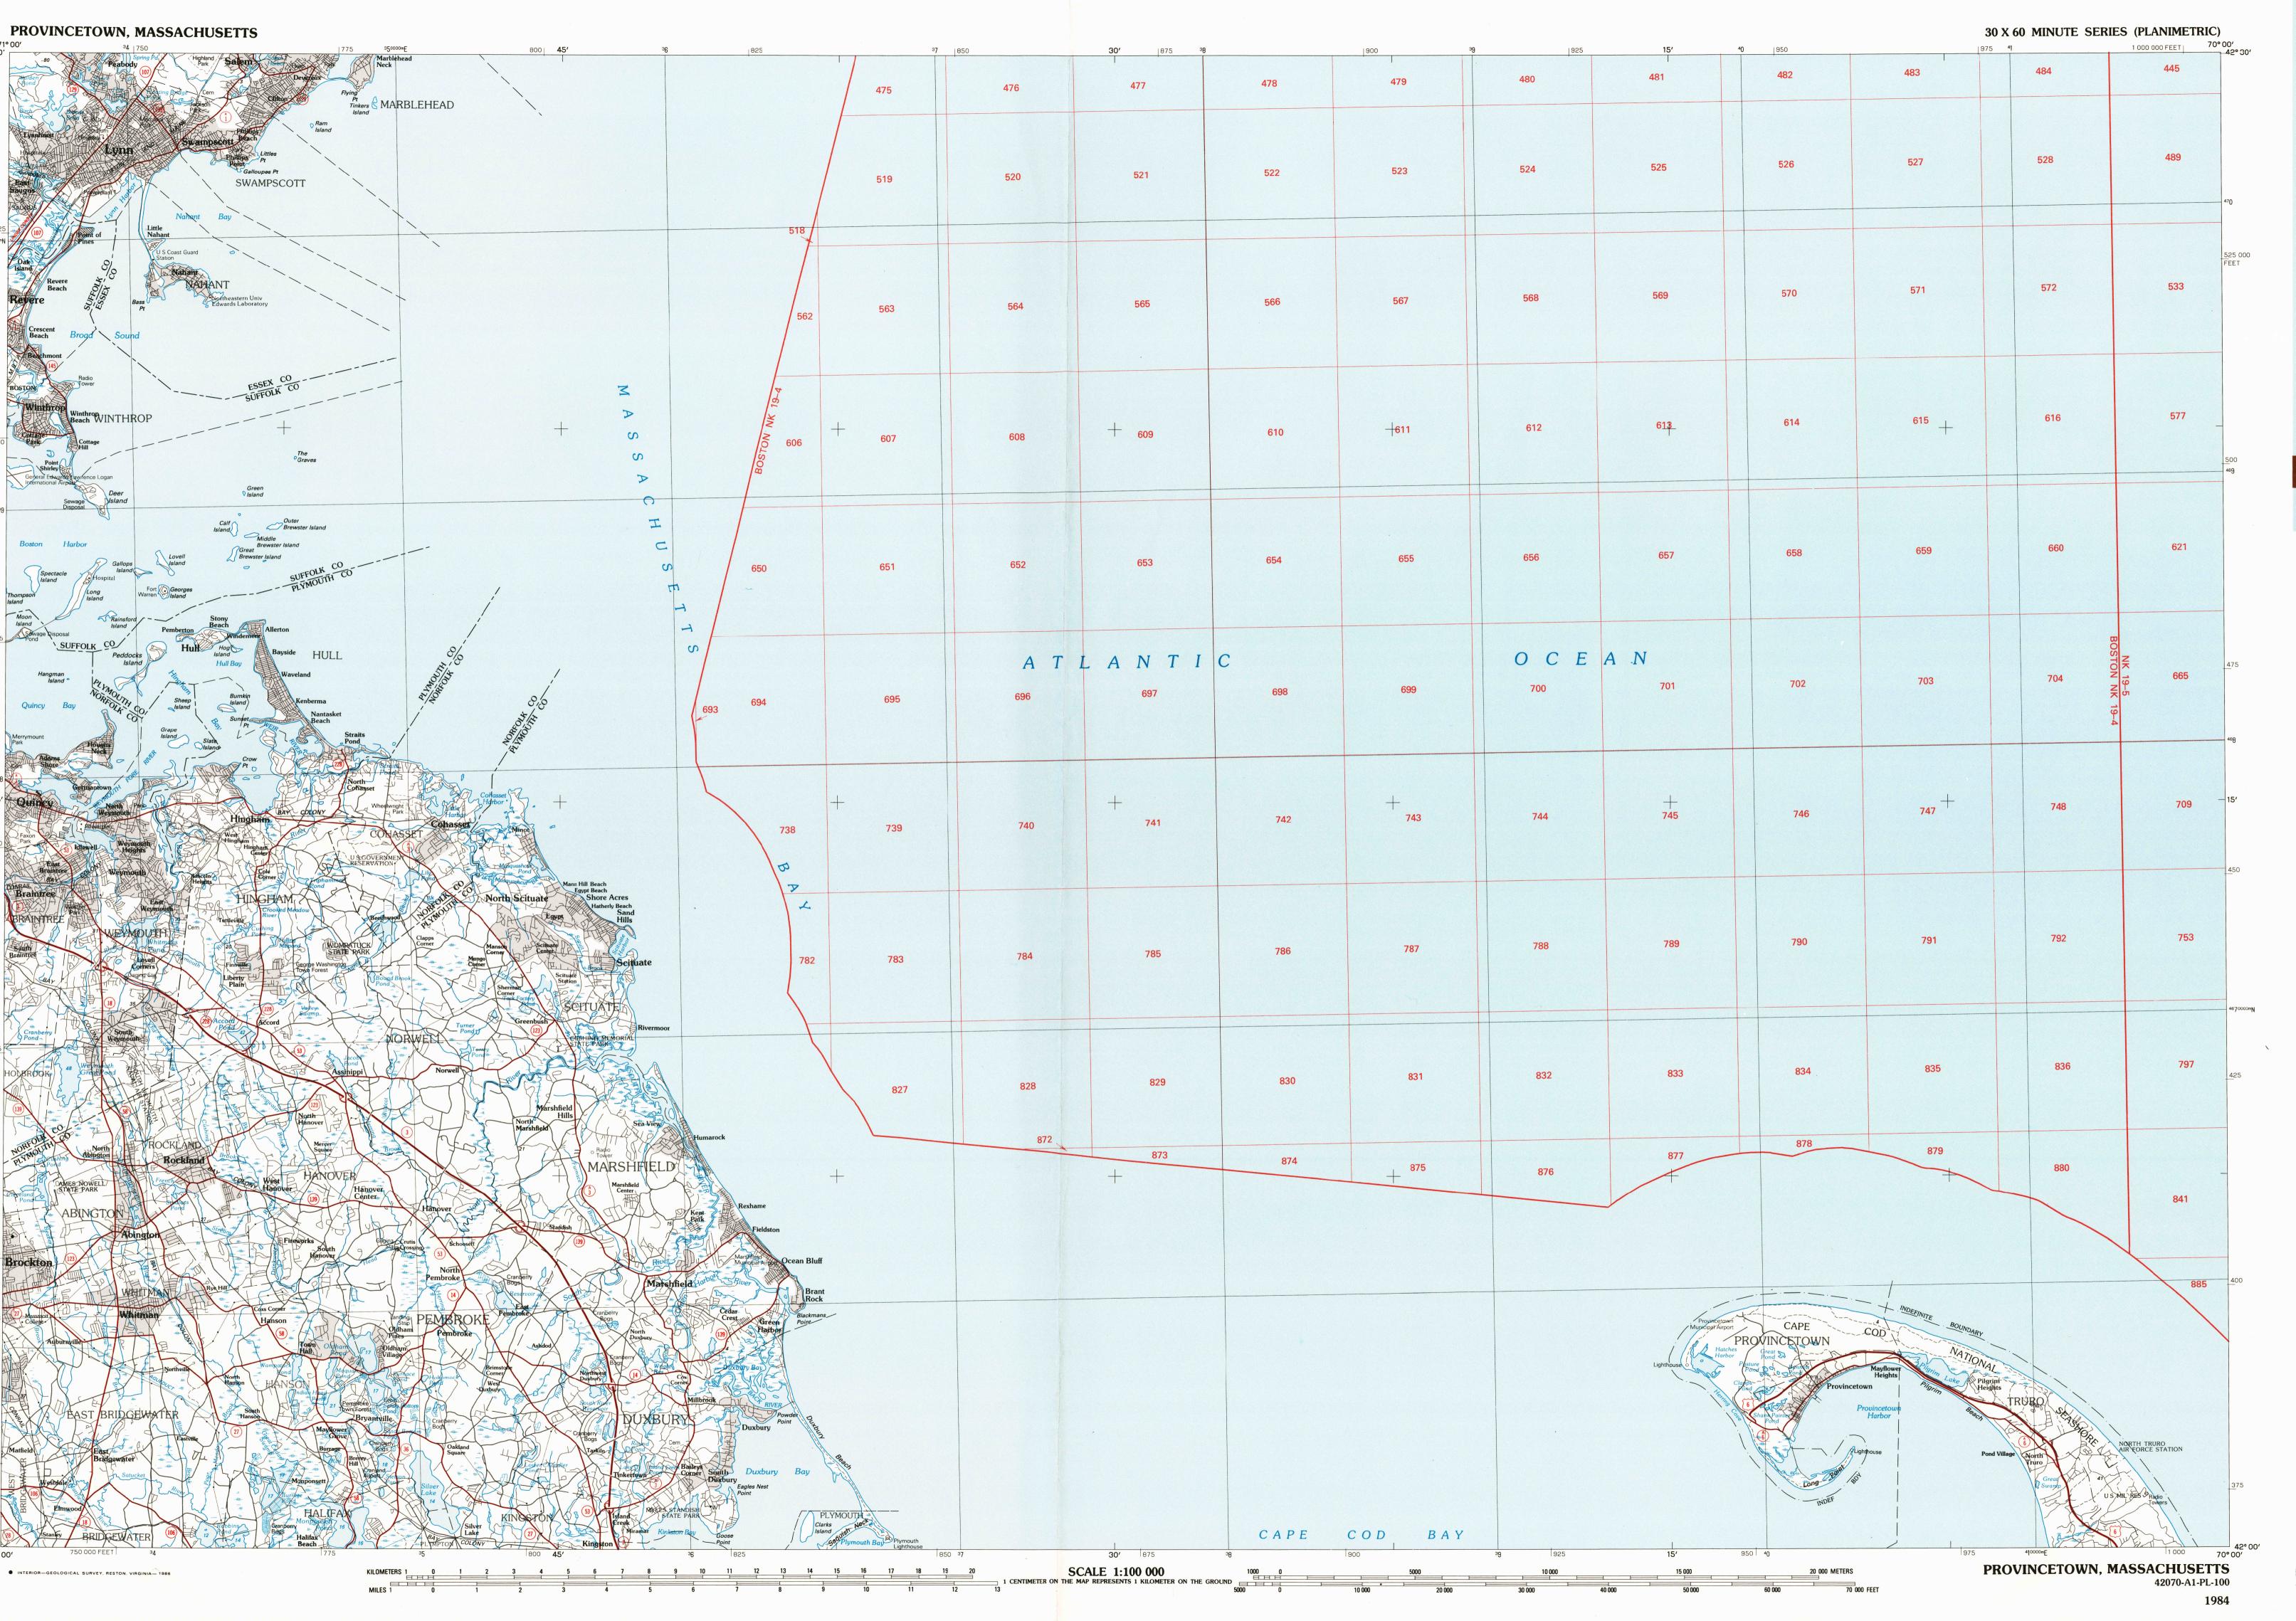

Provincetown MASSACHUSETTS

1:100 000-scale planimetric map

42070-A1-PL-100

30 X 60 MINUTE QUADRANGLE SHOWING

- Elevations in meters
- Highways, roads and other manmade structures
- Water features
- Geographic names

Produced by the United States Geological Survey
Compiled from USGS 1:24 000-scale topographic maps dated
1970–1979. Planimetry revised from aerial photographs taken
1983 and other source data. Revised information not field
checked. Map edited 1984
Projection and 10 000-meter grid, zone 19: Universal Transverse

25 000-foot grid ticks based on Massachusetts coordinate system,

mainland zone
1927 North American Datum
To place on the predicted North American Datum 1983 move
the projection lines 7 meters south and 43 meters west
Offshore protraction survey data, shown in red, furnished by the Minerals
Management Service. Heavy lines indicate limits of Outer Continental Shelf
Official Protraction Diagrams dated October 31, 1974. The protraction on
this map are not for Federal leasing purposes; for such purposes, refer to the
1:250 000-scale OCS Official Protraction Diagrams available from the
Minerals Management Service