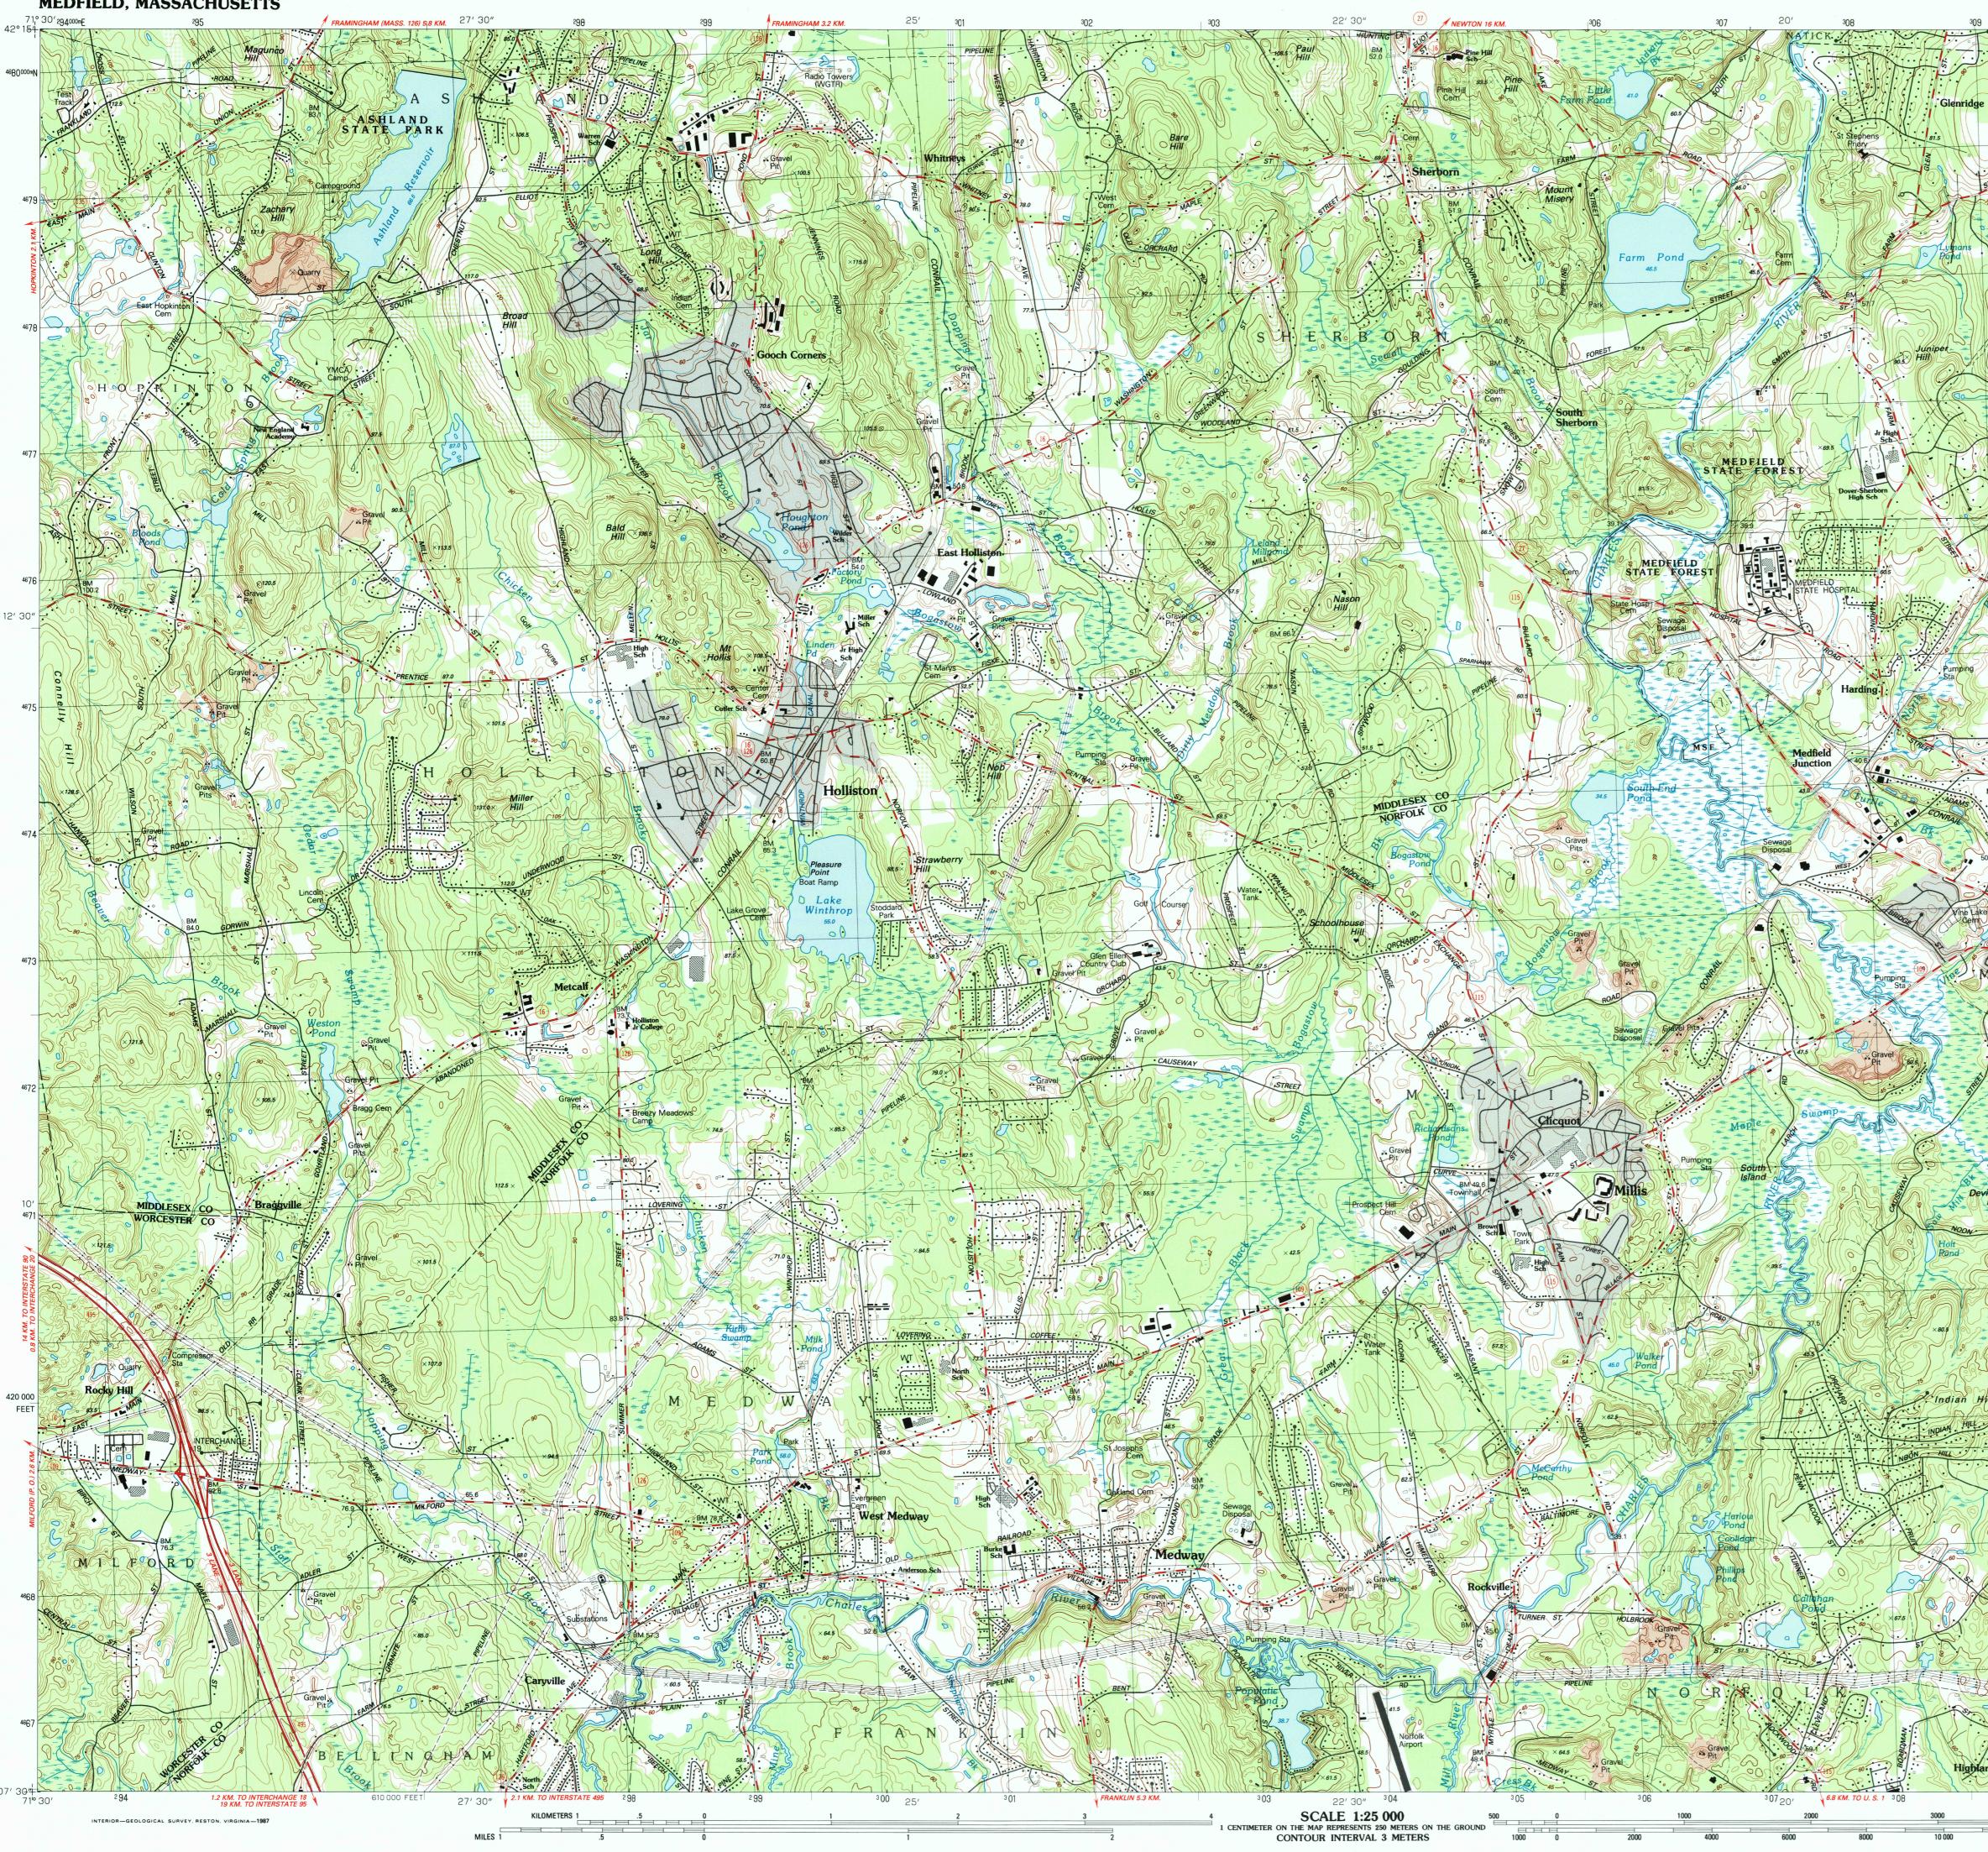

Medfield 7.5 X 15 MINUTE SERIES (TOPOGRAPHIC) 314 71° 15' 17' 30' MASSACHUSETTS 1:25 000-scale *metric* topographic map 7.5 X 15 MINUTE QUADRANGLE SHOWING Contours and elevations in meters Projection and 1000-meter grid: Universal Transverse Mercator, zone 19 10,000-foot grid ticks based on Massachusetts coordinate system, mainland zone 1927 North American Datum To place on the predicted North American Datum 1983, move the projection lines 6 meters south and 41 meters west as shown by dashed corner ticks High Sch IGS NMD HISTORICAL MAP ARCHIVES JAN 5 1 1997 REC'D FILE COPY Primary highway, hard surface . Secondary highway, hard surface . Orchard; vineyard . <sup>3</sup>13<sup>000m</sup>E 17' 30" 5000 METERS

MEDFIELD, MASSACHUSETTS 42071-B3-TM-025 **1987** 

 Highways, roads and other manmade structures Water features Woodland areas

Produced by the United States Geological Survey in cooperation with Massachusetts Department of Public Works

Control by USGS, NOS/NOAA, and Commonwealth of Massachusetts agencies Compiled by photogrammetric methods from aerial photographs taken 1981. Field checked 1981 and 1982. Map edited 1987 Supersedes Holliston 1969 and Medfield 1970 1:25,000-scale maps

There may be private inholdings within the boundaries of the National or State reservations shown on this map

CONTOUR INTERVAL 3 METERS NATIONAL GEODETIC VERTICAL DATUM OF 1929 CONTROL ELEVATIONS SHOWN TO THE NEAREST 0.1 METER OTHER ELEVATIONS SHOWN TO THE NEAREST 0.5 METER

THIS MAP COMPLIES WITH NATIONAL MAP ACCURACY STANDARDS FOR SALE BY U.S. GEOLOGICAL SURVEY DENVER, COLORADO 80225, OR RESTON, VIRGINIA

| , , ,                                                         |                                                                                                                                                                                                                                                                                                                                                                                                                                                                                                                                                                                                                                                                                                                                                                                                                                                                                                                                                                                                                                                                                                                                                                                                                                                                                                                                                                                                                                                                                                                                                                                                                                                                                                                                                                                                                                                                                                                                                                                                                                                                                                                                |
|---------------------------------------------------------------|--------------------------------------------------------------------------------------------------------------------------------------------------------------------------------------------------------------------------------------------------------------------------------------------------------------------------------------------------------------------------------------------------------------------------------------------------------------------------------------------------------------------------------------------------------------------------------------------------------------------------------------------------------------------------------------------------------------------------------------------------------------------------------------------------------------------------------------------------------------------------------------------------------------------------------------------------------------------------------------------------------------------------------------------------------------------------------------------------------------------------------------------------------------------------------------------------------------------------------------------------------------------------------------------------------------------------------------------------------------------------------------------------------------------------------------------------------------------------------------------------------------------------------------------------------------------------------------------------------------------------------------------------------------------------------------------------------------------------------------------------------------------------------------------------------------------------------------------------------------------------------------------------------------------------------------------------------------------------------------------------------------------------------------------------------------------------------------------------------------------------------|
| Light-duty road, hard or improved surface                     | Sundad all all and a subscription of the subsc |
| Unimproved road; trail                                        |                                                                                                                                                                                                                                                                                                                                                                                                                                                                                                                                                                                                                                                                                                                                                                                                                                                                                                                                                                                                                                                                                                                                                                                                                                                                                                                                                                                                                                                                                                                                                                                                                                                                                                                                                                                                                                                                                                                                                                                                                                                                                                                                |
| Route marker: Interstate; U. S.; State                        | $\bigcirc$                                                                                                                                                                                                                                                                                                                                                                                                                                                                                                                                                                                                                                                                                                                                                                                                                                                                                                                                                                                                                                                                                                                                                                                                                                                                                                                                                                                                                                                                                                                                                                                                                                                                                                                                                                                                                                                                                                                                                                                                                                                                                                                     |
| Railroad: standard gage; narrow gage                          |                                                                                                                                                                                                                                                                                                                                                                                                                                                                                                                                                                                                                                                                                                                                                                                                                                                                                                                                                                                                                                                                                                                                                                                                                                                                                                                                                                                                                                                                                                                                                                                                                                                                                                                                                                                                                                                                                                                                                                                                                                                                                                                                |
| Bridge; drawbridge                                            | ++                                                                                                                                                                                                                                                                                                                                                                                                                                                                                                                                                                                                                                                                                                                                                                                                                                                                                                                                                                                                                                                                                                                                                                                                                                                                                                                                                                                                                                                                                                                                                                                                                                                                                                                                                                                                                                                                                                                                                                                                                                                                                                                             |
| Footbridge; overpass; underpass                               | ++                                                                                                                                                                                                                                                                                                                                                                                                                                                                                                                                                                                                                                                                                                                                                                                                                                                                                                                                                                                                                                                                                                                                                                                                                                                                                                                                                                                                                                                                                                                                                                                                                                                                                                                                                                                                                                                                                                                                                                                                                                                                                                                             |
| Built-up area: only selected landmark buildings shown         |                                                                                                                                                                                                                                                                                                                                                                                                                                                                                                                                                                                                                                                                                                                                                                                                                                                                                                                                                                                                                                                                                                                                                                                                                                                                                                                                                                                                                                                                                                                                                                                                                                                                                                                                                                                                                                                                                                                                                                                                                                                                                                                                |
| House; barn; church; school; large structure                  |                                                                                                                                                                                                                                                                                                                                                                                                                                                                                                                                                                                                                                                                                                                                                                                                                                                                                                                                                                                                                                                                                                                                                                                                                                                                                                                                                                                                                                                                                                                                                                                                                                                                                                                                                                                                                                                                                                                                                                                                                                                                                                                                |
| Boundary:                                                     |                                                                                                                                                                                                                                                                                                                                                                                                                                                                                                                                                                                                                                                                                                                                                                                                                                                                                                                                                                                                                                                                                                                                                                                                                                                                                                                                                                                                                                                                                                                                                                                                                                                                                                                                                                                                                                                                                                                                                                                                                                                                                                                                |
| National, with monument                                       |                                                                                                                                                                                                                                                                                                                                                                                                                                                                                                                                                                                                                                                                                                                                                                                                                                                                                                                                                                                                                                                                                                                                                                                                                                                                                                                                                                                                                                                                                                                                                                                                                                                                                                                                                                                                                                                                                                                                                                                                                                                                                                                                |
| State                                                         |                                                                                                                                                                                                                                                                                                                                                                                                                                                                                                                                                                                                                                                                                                                                                                                                                                                                                                                                                                                                                                                                                                                                                                                                                                                                                                                                                                                                                                                                                                                                                                                                                                                                                                                                                                                                                                                                                                                                                                                                                                                                                                                                |
| County, parish                                                |                                                                                                                                                                                                                                                                                                                                                                                                                                                                                                                                                                                                                                                                                                                                                                                                                                                                                                                                                                                                                                                                                                                                                                                                                                                                                                                                                                                                                                                                                                                                                                                                                                                                                                                                                                                                                                                                                                                                                                                                                                                                                                                                |
| Civil township, precinct, district                            |                                                                                                                                                                                                                                                                                                                                                                                                                                                                                                                                                                                                                                                                                                                                                                                                                                                                                                                                                                                                                                                                                                                                                                                                                                                                                                                                                                                                                                                                                                                                                                                                                                                                                                                                                                                                                                                                                                                                                                                                                                                                                                                                |
| Incorporated city, village, town                              |                                                                                                                                                                                                                                                                                                                                                                                                                                                                                                                                                                                                                                                                                                                                                                                                                                                                                                                                                                                                                                                                                                                                                                                                                                                                                                                                                                                                                                                                                                                                                                                                                                                                                                                                                                                                                                                                                                                                                                                                                                                                                                                                |
| National or State reservation; small park                     |                                                                                                                                                                                                                                                                                                                                                                                                                                                                                                                                                                                                                                                                                                                                                                                                                                                                                                                                                                                                                                                                                                                                                                                                                                                                                                                                                                                                                                                                                                                                                                                                                                                                                                                                                                                                                                                                                                                                                                                                                                                                                                                                |
| Land grant with monument; found section corner                |                                                                                                                                                                                                                                                                                                                                                                                                                                                                                                                                                                                                                                                                                                                                                                                                                                                                                                                                                                                                                                                                                                                                                                                                                                                                                                                                                                                                                                                                                                                                                                                                                                                                                                                                                                                                                                                                                                                                                                                                                                                                                                                                |
| U. S. public lands survey: range, township; section           |                                                                                                                                                                                                                                                                                                                                                                                                                                                                                                                                                                                                                                                                                                                                                                                                                                                                                                                                                                                                                                                                                                                                                                                                                                                                                                                                                                                                                                                                                                                                                                                                                                                                                                                                                                                                                                                                                                                                                                                                                                                                                                                                |
| Range, township; section line: location approximate           |                                                                                                                                                                                                                                                                                                                                                                                                                                                                                                                                                                                                                                                                                                                                                                                                                                                                                                                                                                                                                                                                                                                                                                                                                                                                                                                                                                                                                                                                                                                                                                                                                                                                                                                                                                                                                                                                                                                                                                                                                                                                                                                                |
| Fence or field line                                           |                                                                                                                                                                                                                                                                                                                                                                                                                                                                                                                                                                                                                                                                                                                                                                                                                                                                                                                                                                                                                                                                                                                                                                                                                                                                                                                                                                                                                                                                                                                                                                                                                                                                                                                                                                                                                                                                                                                                                                                                                                                                                                                                |
| Power transmission line, located tower                        |                                                                                                                                                                                                                                                                                                                                                                                                                                                                                                                                                                                                                                                                                                                                                                                                                                                                                                                                                                                                                                                                                                                                                                                                                                                                                                                                                                                                                                                                                                                                                                                                                                                                                                                                                                                                                                                                                                                                                                                                                                                                                                                                |
| Dam; dam with lock                                            |                                                                                                                                                                                                                                                                                                                                                                                                                                                                                                                                                                                                                                                                                                                                                                                                                                                                                                                                                                                                                                                                                                                                                                                                                                                                                                                                                                                                                                                                                                                                                                                                                                                                                                                                                                                                                                                                                                                                                                                                                                                                                                                                |
| Cemetery; grave                                               | [Ŧ]                                                                                                                                                                                                                                                                                                                                                                                                                                                                                                                                                                                                                                                                                                                                                                                                                                                                                                                                                                                                                                                                                                                                                                                                                                                                                                                                                                                                                                                                                                                                                                                                                                                                                                                                                                                                                                                                                                                                                                                                                                                                                                                            |
| Campground; picnic area; U. S. location monument              | X                                                                                                                                                                                                                                                                                                                                                                                                                                                                                                                                                                                                                                                                                                                                                                                                                                                                                                                                                                                                                                                                                                                                                                                                                                                                                                                                                                                                                                                                                                                                                                                                                                                                                                                                                                                                                                                                                                                                                                                                                                                                                                                              |
| Windmill; water well; spring                                  | ž                                                                                                                                                                                                                                                                                                                                                                                                                                                                                                                                                                                                                                                                                                                                                                                                                                                                                                                                                                                                                                                                                                                                                                                                                                                                                                                                                                                                                                                                                                                                                                                                                                                                                                                                                                                                                                                                                                                                                                                                                                                                                                                              |
| Mine shaft; prospect; adit or cave                            |                                                                                                                                                                                                                                                                                                                                                                                                                                                                                                                                                                                                                                                                                                                                                                                                                                                                                                                                                                                                                                                                                                                                                                                                                                                                                                                                                                                                                                                                                                                                                                                                                                                                                                                                                                                                                                                                                                                                                                                                                                                                                                                                |
| Control: horizontal station; vertical station; spot elevation |                                                                                                                                                                                                                                                                                                                                                                                                                                                                                                                                                                                                                                                                                                                                                                                                                                                                                                                                                                                                                                                                                                                                                                                                                                                                                                                                                                                                                                                                                                                                                                                                                                                                                                                                                                                                                                                                                                                                                                                                                                                                                                                                |
| Contours: index; intermediate; supplementary; depression      | /                                                                                                                                                                                                                                                                                                                                                                                                                                                                                                                                                                                                                                                                                                                                                                                                                                                                                                                                                                                                                                                                                                                                                                                                                                                                                                                                                                                                                                                                                                                                                                                                                                                                                                                                                                                                                                                                                                                                                                                                                                                                                                                              |
| Distorted surface: strip mine, lava; sand                     |                                                                                                                                                                                                                                                                                                                                                                                                                                                                                                                                                                                                                                                                                                                                                                                                                                                                                                                                                                                                                                                                                                                                                                                                                                                                                                                                                                                                                                                                                                                                                                                                                                                                                                                                                                                                                                                                                                                                                                                                                                                                                                                                |
| Bathymetric contours: index; intermediate                     |                                                                                                                                                                                                                                                                                                                                                                                                                                                                                                                                                                                                                                                                                                                                                                                                                                                                                                                                                                                                                                                                                                                                                                                                                                                                                                                                                                                                                                                                                                                                                                                                                                                                                                                                                                                                                                                                                                                                                                                                                                                                                                                                |
| Perennial lake and stream; intermittent lake and stream       | $\bigcirc$                                                                                                                                                                                                                                                                                                                                                                                                                                                                                                                                                                                                                                                                                                                                                                                                                                                                                                                                                                                                                                                                                                                                                                                                                                                                                                                                                                                                                                                                                                                                                                                                                                                                                                                                                                                                                                                                                                                                                                                                                                                                                                                     |
| Rapids, large and small; falls, large and small               | D                                                                                                                                                                                                                                                                                                                                                                                                                                                                                                                                                                                                                                                                                                                                                                                                                                                                                                                                                                                                                                                                                                                                                                                                                                                                                                                                                                                                                                                                                                                                                                                                                                                                                                                                                                                                                                                                                                                                                                                                                                                                                                                              |
| Submerged marsh; marsh, swamp                                 |                                                                                                                                                                                                                                                                                                                                                                                                                                                                                                                                                                                                                                                                                                                                                                                                                                                                                                                                                                                                                                                                                                                                                                                                                                                                                                                                                                                                                                                                                                                                                                                                                                                                                                                                                                                                                                                                                                                                                                                                                                                                                                                                |
| Land subject to controlled inundation; woodland               |                                                                                                                                                                                                                                                                                                                                                                                                                                                                                                                                                                                                                                                                                                                                                                                                                                                                                                                                                                                                                                                                                                                                                                                                                                                                                                                                                                                                                                                                                                                                                                                                                                                                                                                                                                                                                                                                                                                                                                                                                                                                                                                                |
| Scrub; mangrove                                               |                                                                                                                                                                                                                                                                                                                                                                                                                                                                                                                                                                                                                                                                                                                                                                                                                                                                                                                                                                                                                                                                                                                                                                                                                                                                                                                                                                                                                                                                                                                                                                                                                                                                                                                                                                                                                                                                                                                                                                                                                                                                                                                                |
|                                                               |                                                                                                                                                                                                                                                                                                                                                                                                                                                                                                                                                                                                                                                                                                                                                                                                                                                                                                                                                                                                                                                                                                                                                                                                                                                                                                                                                                                                                                                                                                                                                                                                                                                                                                                                                                                                                                                                                                                                                                                                                                                                                                                                |