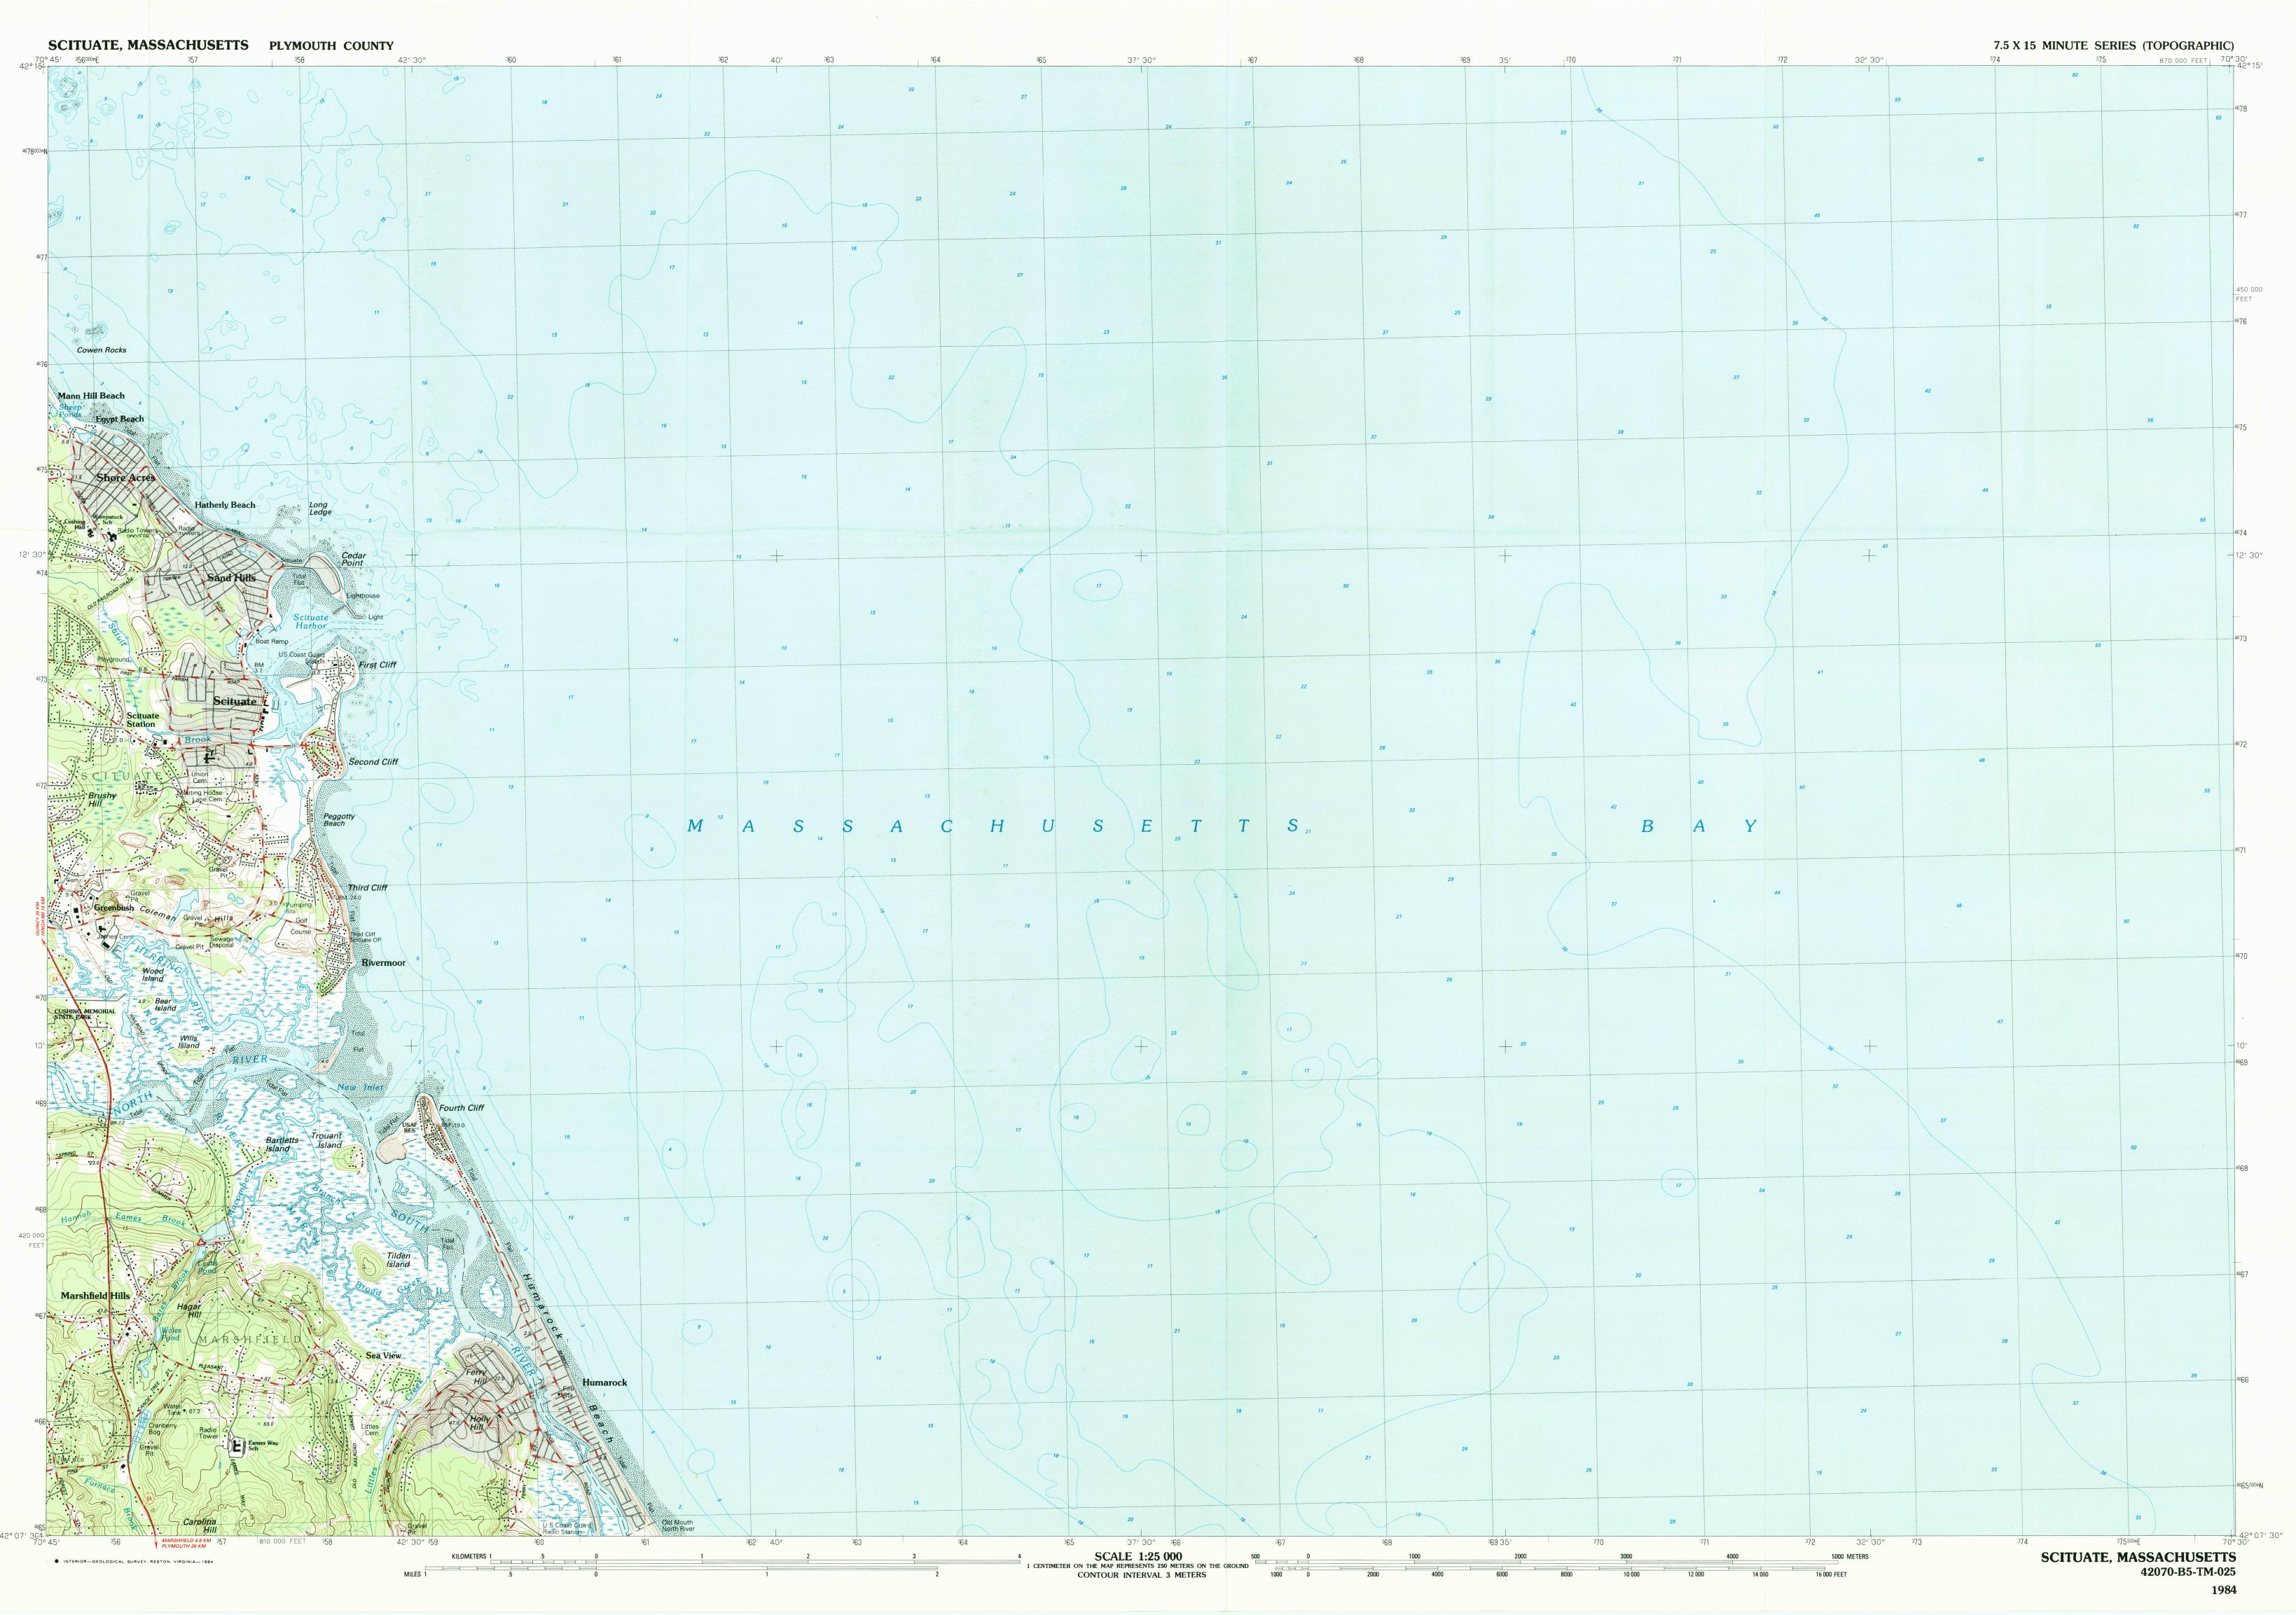

## 42070-B5-TM-025 **MASSACHUSETTS**

1:25 000-scale metric topographic map

7.5 X 15 MINUTE QUADRANGLE SHOWING

- Contours and elevations
- in meters
- Highways, roads and other manmade structures
- Water features
- Woodland areas
- Geographic names

Produced by the United States Geological Survey in cooperation with Massachusetts Department of Public Works

Control by USGS, NOS/NOAA, USCE, and Commonwealth of Massachusetts agencies Compiled by photogrammetric methods from aerial photographs taken 1978. Field checked 1978. Map edited 1984 Supersedes Scituate 1:25,000-scale map dated 1974 Selected hydrographic data compiled from NOS charts 13267 (1981) and 13269 (1980). This information is not intended for navigational purposes Projection and 1000-meter grid, zone 19: Universal Transverse Mercator 10,000-foot grid ticks based on Massachusetts coordinate system, mainland zone
1927 North American Datum
To place on the predicted North American Datum 1983
move the projection lines 7 meters south and
43 meters west as shown by dashed corner ticks

There may be private inholdings within the boundaries of the National or State reservations shown on this map

CONTOUR INTERVAL 3 METERS

NATIONAL GEODETIC VERTICAL DATUM OF 1929
CONTROL ELEVATIONS SHOWN TO THE NEAREST 0.1 METER
OTHER ELEVATIONS SHOWN TO THE NEAREST 0.5 METER
DEPTH CURVES AND SOUNDINGS IN METERS
DATUM IS MEAN LOW WATER
THE RELATIONSHIP BETWEEN THE TWO DATUMS IS VARIABLE
SHORELINE SHOWN REPRESENTS THE APPROXIMATE LINE
OF MEAN HIGH WATER
THE MEAN RANGE OF TIDE IS APPROXIMATELY 2.7 METERS

THIS MAP COMPLIES WITH NATIONAL MAP ACCURACY STANDARDS

| CONVERSION TABLE                             |                         | DECLINATION DIAGRAM                                                | ADJOINING MAPS              |   |   |
|----------------------------------------------|-------------------------|--------------------------------------------------------------------|-----------------------------|---|---|
| Meters                                       | Feet                    | MM                                                                 | 1                           | 2 | 3 |
| 1 2                                          | 3.2808<br>6.5617        | GN                                                                 | 4                           |   | 5 |
| 3                                            | 9.8425                  |                                                                    |                             |   |   |
| 4                                            | 13.1234                 | 16°                                                                | 6                           | 7 | 8 |
| 5                                            | 16.4042                 | 284 MILS \ 1°05'                                                   |                             |   |   |
| 6                                            | 19.6850                 | 19 MILS 1 Hull                                                     |                             |   |   |
| 7                                            | 22.9659                 |                                                                    |                             |   |   |
| 8                                            | 26.2467                 |                                                                    | 2                           |   |   |
| 9                                            | 29.5276                 | \\                                                                 | 3                           |   |   |
| 10                                           | 32.8084                 | V                                                                  | 4 Weymouth                  |   |   |
| To convert meters to feet multiply by 3.2808 |                         | UTM grid convergence<br>(GN) and 1984 magnetic<br>declination (MN) | 5<br>6 Whitman<br>7 Duxbury |   |   |
| To convert f<br>multiply by (                | eet to meters<br>0.3048 | at center of map<br>Diagram is approximate                         | 8                           |   |   |