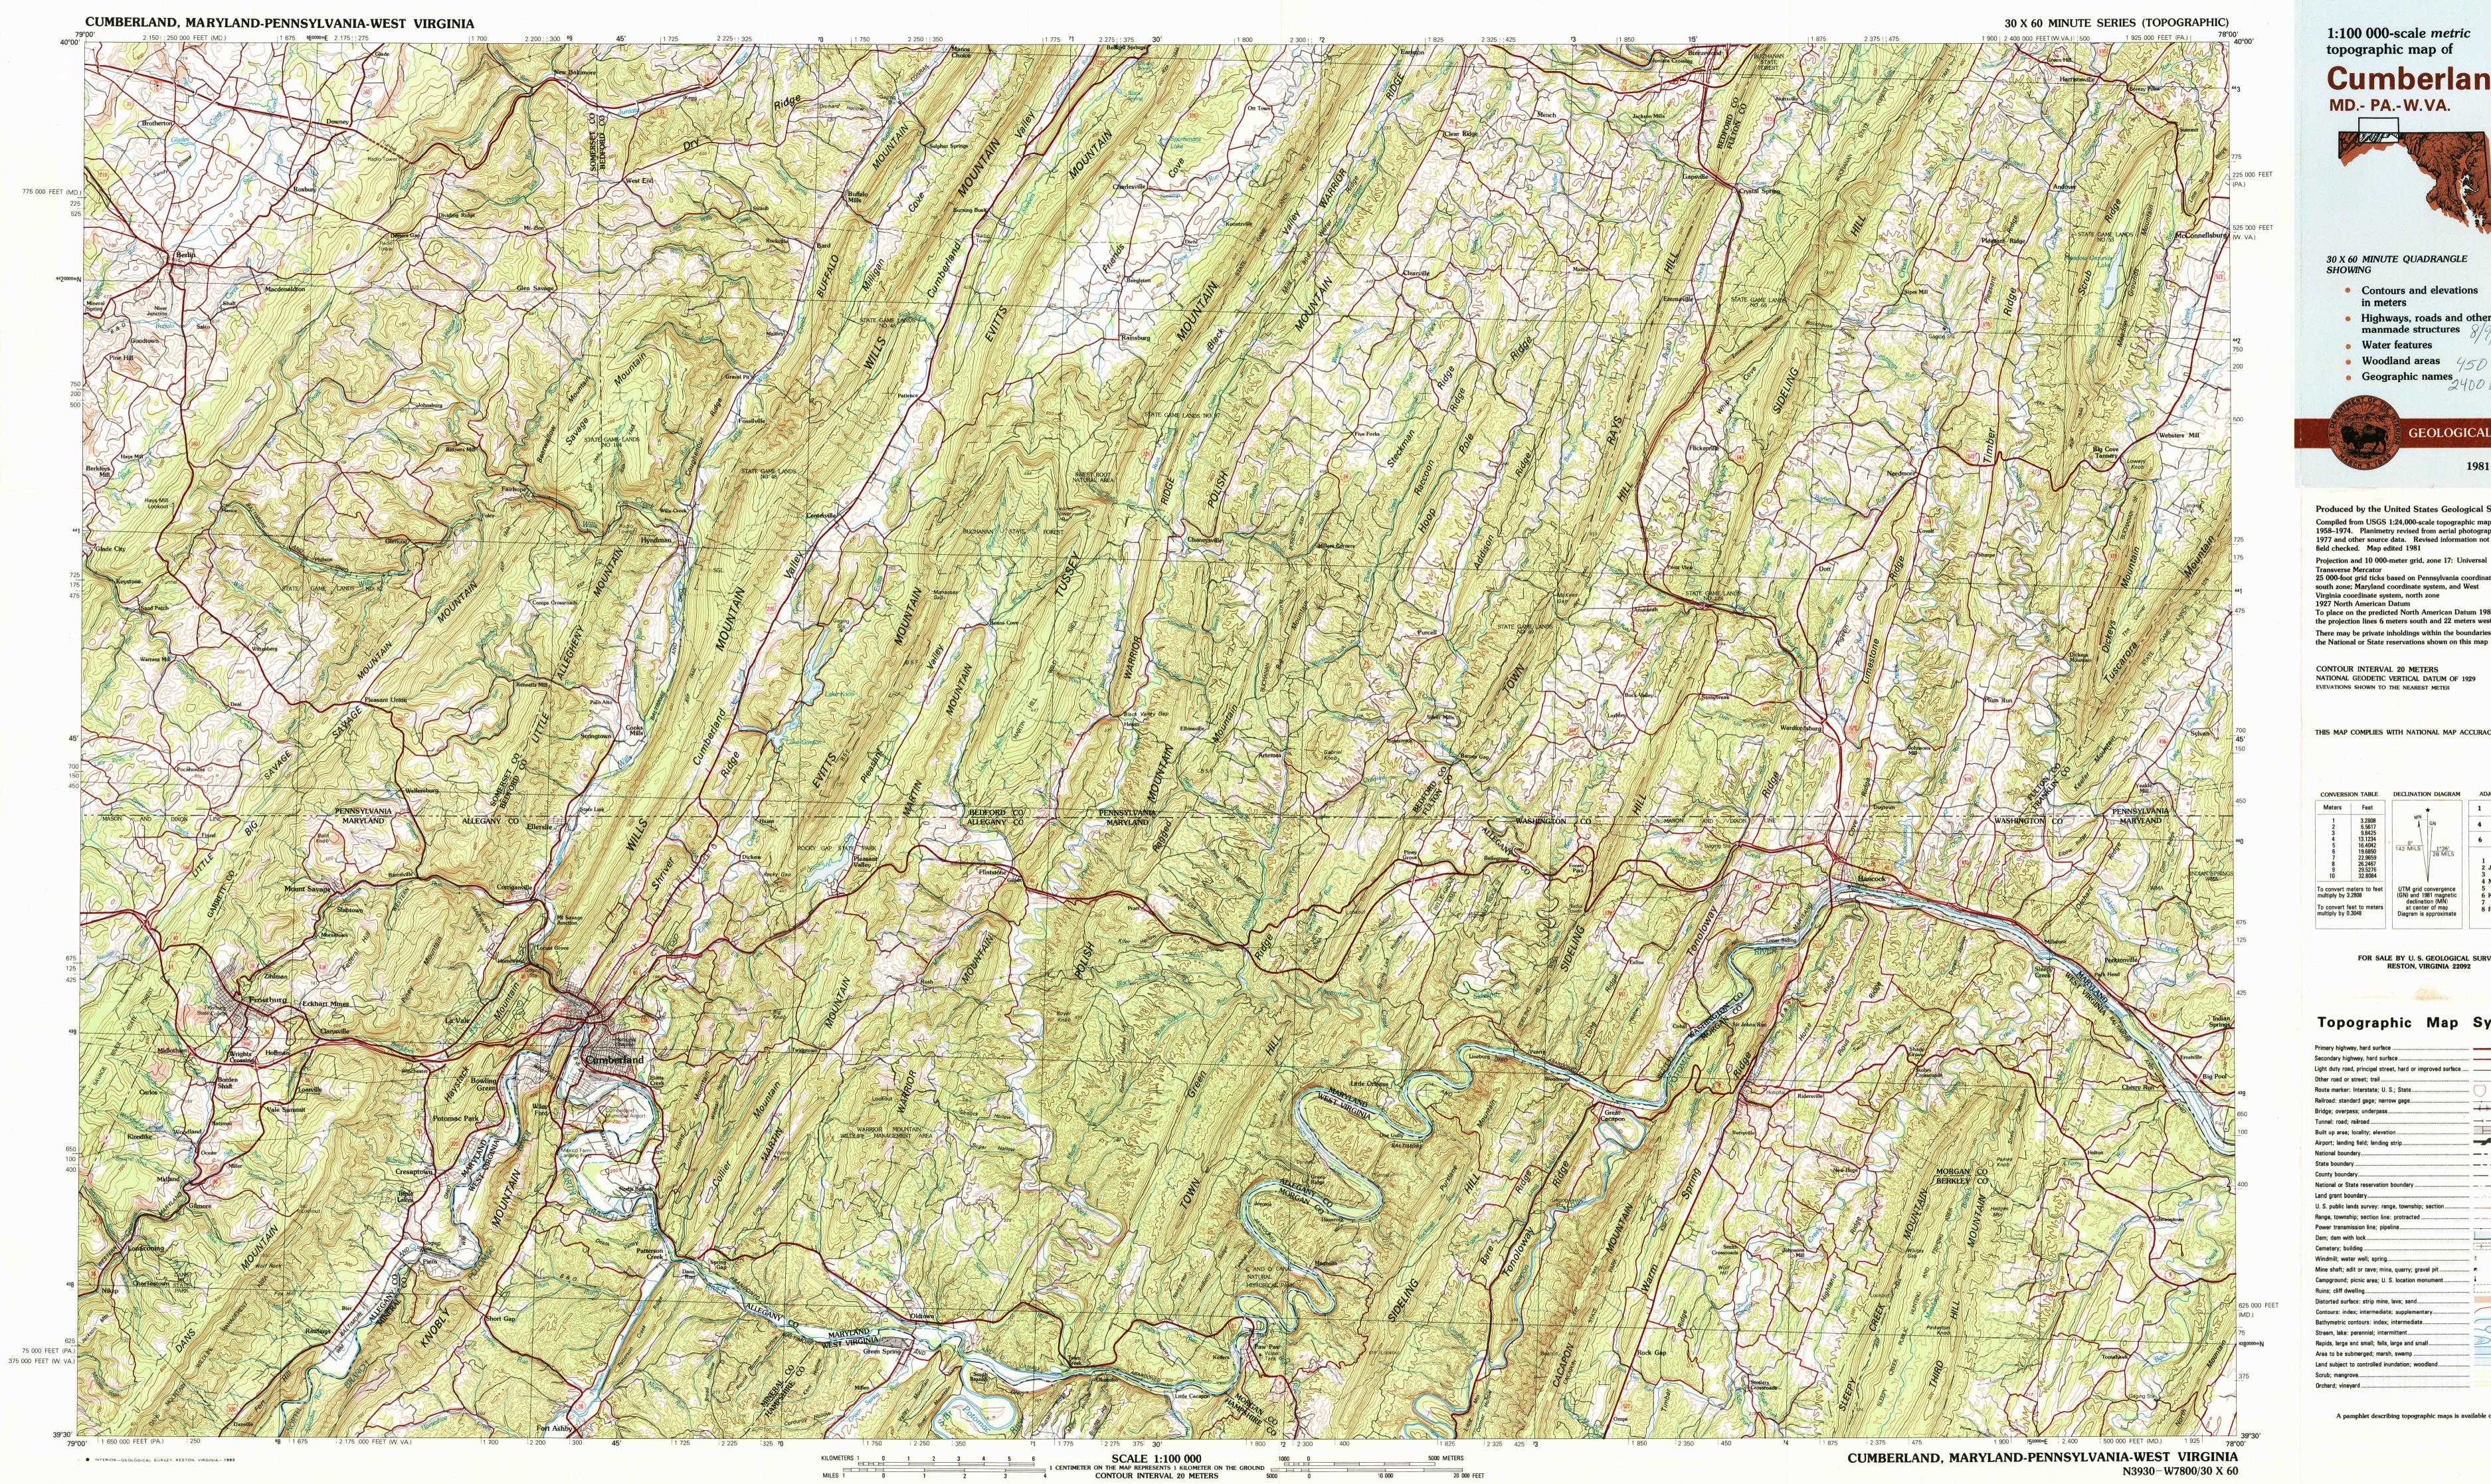

1:100 000-scale metric topographic map of

Cumberland MD.- PA.-W.VA.

30 X 60 MINUTE QUADRANGLE SHOWING

- Contours and elevations
- in meters
- Highways, roads and other manmade structures
- Water features

Produced by the United States Geological Survey Compiled from USGS 1:24,000-scale topographic maps dated 1958–1974. Planimetry revised from aerial photographs taken 1977 and other source data. Revised information not field checked. Map edited 1981

Transverse Mercator
25 000-foot grid ticks based on Pennsylvania coordinate system, south zone; Maryland coordinate system, and West Virginia coordinate system, north zone
1927 North American Datum
To place on the predicted North American Datum 1983 move the projection lines 6 meters south and 22 meters west There may be private inholdings within the boundaries of the National or State reservations shown on this map

CONTOUR INTERVAL 20 METERS
NATIONAL GEODETIC VERTICAL DATUM OF 1929
EVEVATIONS SHOWN TO THE NEAREST METER

THIS MAP COMPLIES WITH NATIONAL MAP ACCURACY STANDARDS

| Meters                                                                                     | Feet                          | *                                                                  | 1        | 2                     | 3 |  |
|--------------------------------------------------------------------------------------------|-------------------------------|--------------------------------------------------------------------|----------|-----------------------|---|--|
| 1 2                                                                                        | 3.2808<br>6.5617              | MN GN                                                              | 4        |                       | 5 |  |
| 3 4                                                                                        | 9.8425<br>13.1234             | 8°                                                                 | 6        | 7                     | 8 |  |
| 6                                                                                          | 16.4042<br>19.6850<br>22.9659 | 142 MILS   1°36'   28 MILS                                         |          |                       |   |  |
| 8                                                                                          | 26.2467                       |                                                                    | 1<br>2 J | 1<br>2 Johnstown<br>3 |   |  |
| 10                                                                                         | 29.5276<br>32.8084            | \\-\\-\\-\\-\\-\\-\\-\\-\\-\\-\\-\\-\\-                            | 3        |                       |   |  |
| To convert meters to feet multiply by 3.2808  To convert feet to meters multiply by 0.3048 |                               | UTM grid convergence<br>(GN) and 1981 magnetic<br>declination (MN) | 5        |                       |   |  |
|                                                                                            |                               | at center of map<br>Diagram is approximate                         | 8 F      |                       |   |  |