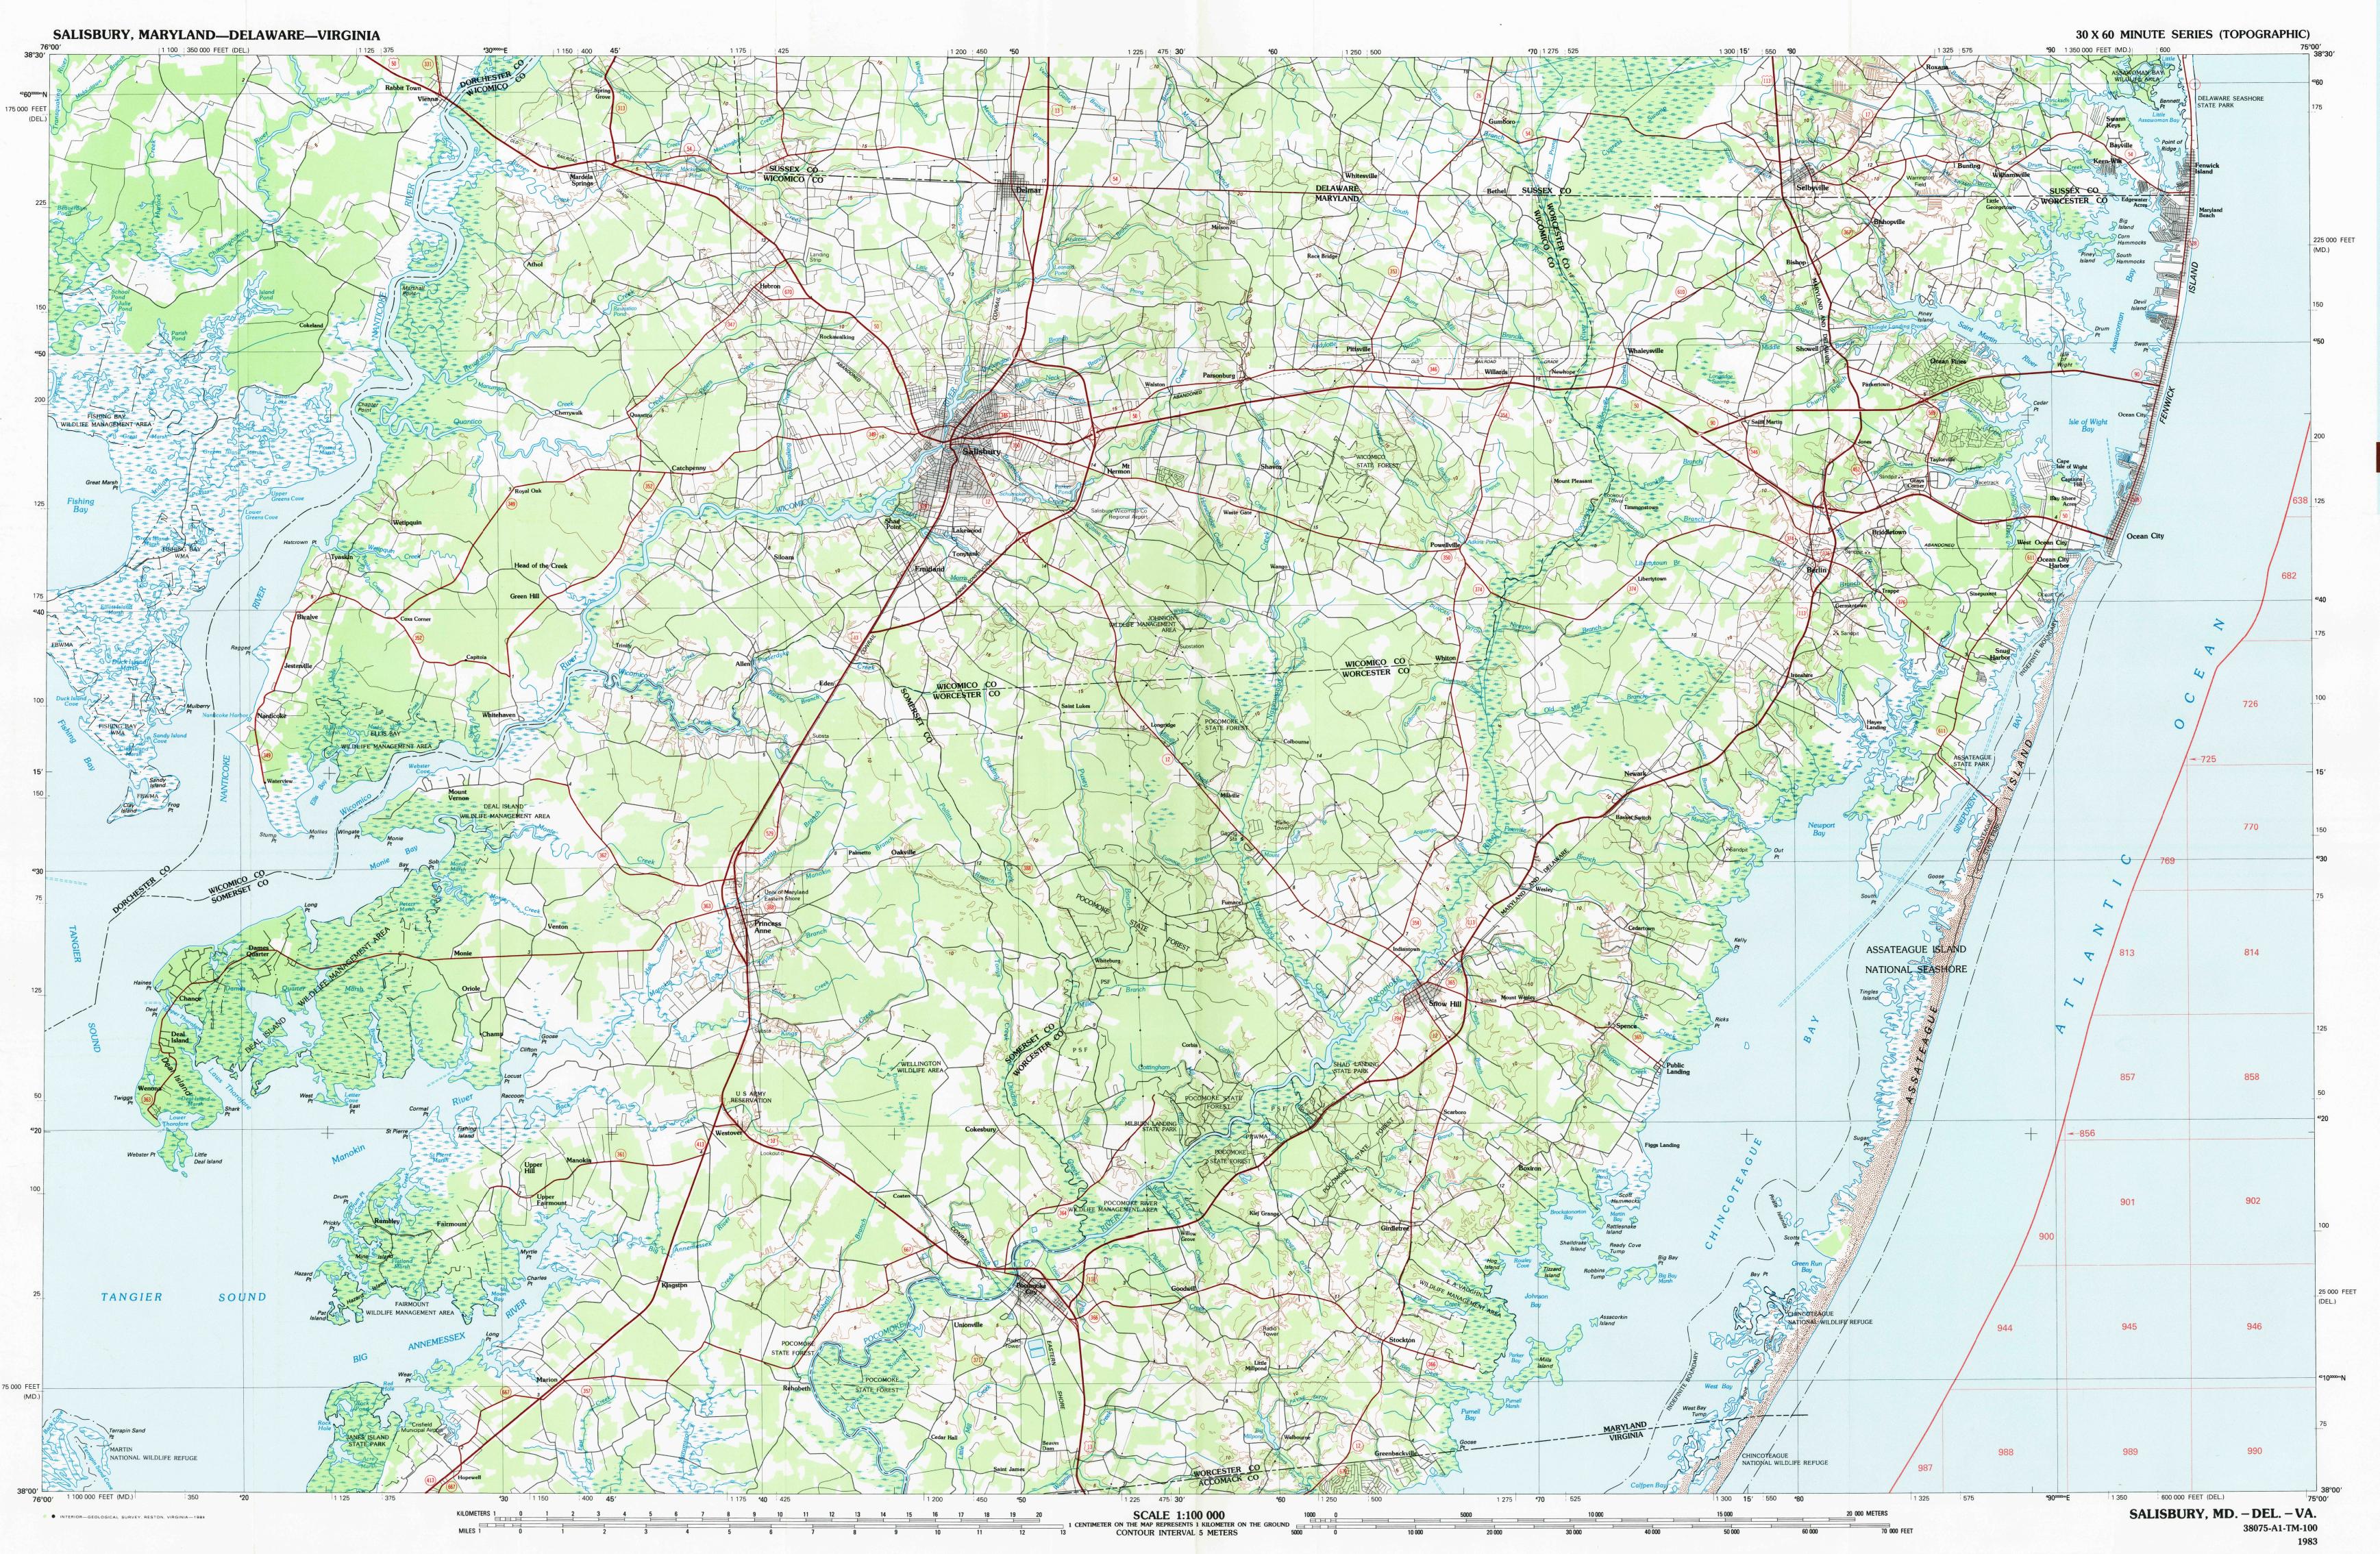

38075-A1-TM-100 Salisbury MARYLAND—DELAWARE—VIRGINIA

> 1:100 000-scale metric topographic map

## 30 X 60 MINUTE QUADRANGLE SHOWING

in meters

- Contours and elevations
- Highways, roads and other manmade structures
- Water features
- Woodland areas
- Geographic names

Produced by the United States Geological Survey
Compiled from USGS 1:24 000-scale topographic maps dated 1942–1973
Planimetry revised from aerial photographs taken 1980 and other source
data. Revised information not field checked. Map edited 1983 Projection and 10 000-meter grid, zone 18: Universal Transverse Mercator 25 000-foot grid ticks based on Maryland coordinate system, and Delaware coordinate system 1927 North American Datum
To place on the predicted North American Datum 1983 move the projection lines 8 meters south and 31 meters west

Offshore protraction survey data, shown in red, furnished by the Minerals Management Service. Heavy lines inidcate limits of Outer Continental Shelf Official Protraction Diagram dated October 31, 1974. The protractions on this map are not for Federal leasing purposes; for such purposes, refer to the 1:250 000-scale OCS Official Protraction Diagrams available from the Mineral Management Service

There may be private inholdings within the boundaries of the National or State reservations shown on this map

CONTOUR INTERVAL 5 METERS NATIONAL GEODETIC VERTICAL DATUM OF 1929 ELEVATIONS SHOWN TO THE NEAREST METER

THIS MAP COMPLIES WITH NATIONAL MAP ACCURACY STANDARDS

| Meters             | Feet                         | *                                       | 1                           | 2         | 3  |  |
|--------------------|------------------------------|-----------------------------------------|-----------------------------|-----------|----|--|
| 1 2                | 3.2808<br>6.5617             | MN<br>VGN                               | 4                           |           | 5  |  |
| 3<br>4<br>5        | 9.8425<br>13.1234<br>16.4042 | 10°                                     | 6                           | 7         | 8  |  |
| 6                  | 19.6850                      | 178 MILS   19'                          | 1 Washington East           |           |    |  |
| 8                  | 22.9659<br>26.2467           | \\\\\\\\\\\\\\\\\\\\\\\\\\\\\\\\\\\\\\  |                             |           |    |  |
| 9                  | 29.5276                      |                                         | 2 Seaford                   |           |    |  |
| 10                 | 32.8084                      | 1                                       | 3 Cape May<br>4 Leonardtown |           |    |  |
|                    | neters to feet               | UTM grid convergence                    | 5                           | eonarctow | n  |  |
| multiply by 3.2808 |                              | (GN) and 1983 magnetic declination (MN) | 6 Tappahannock              |           |    |  |
|                    | eet to meters                | at center of map                        | 7 C                         | hincoteag | ue |  |
| o convert f        |                              |                                         |                             |           |    |  |