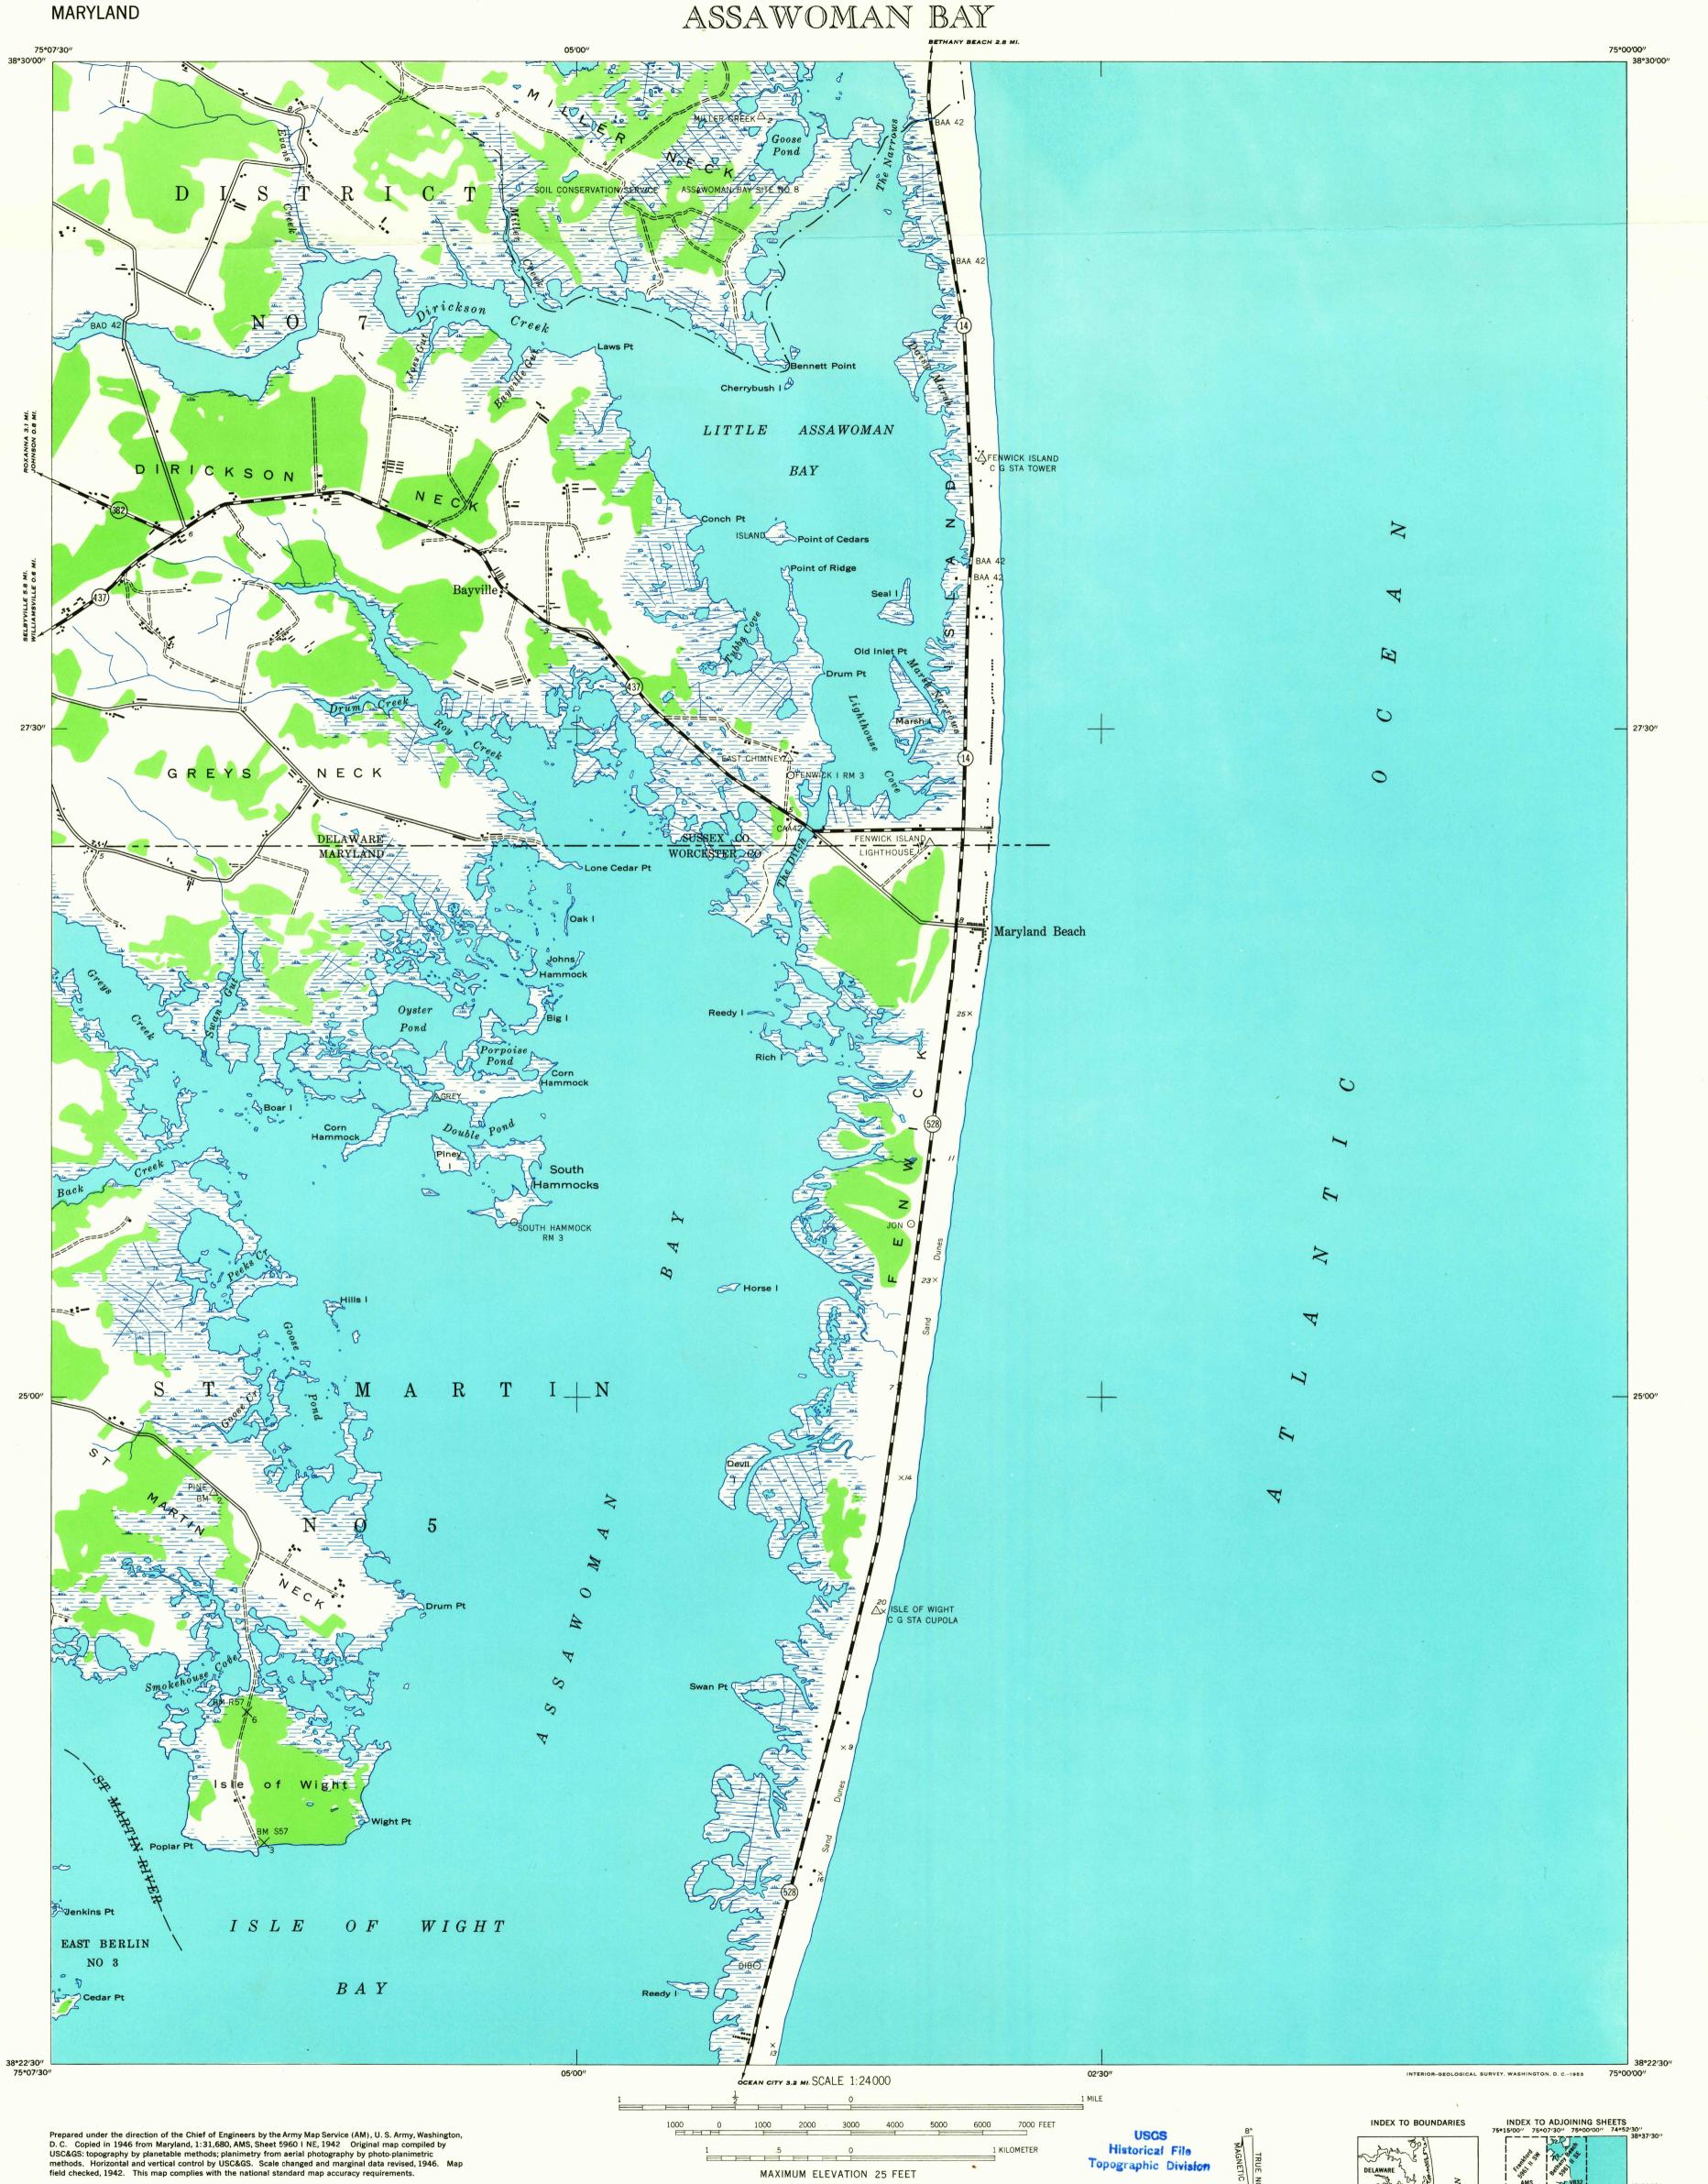

1 KILOMETER **Historical File** Topographic Divisio .

Jac La La

1010

LEGEND ROAD DATA 1942

| Hard surface, heavy duty road<br>more than two lanes wide.<br>Hard surface, heavy duty roac<br>two lanes wide; Federal rou<br>Secondary, hard surface, all-w<br>two lanes wide; State route | s LANE<br>te marker<br>eather road, | - Trail;             | Dirt road          |                 |             | ====                   |  |
|---------------------------------------------------------------------------------------------------------------------------------------------------------------------------------------------|-------------------------------------|----------------------|--------------------|-----------------|-------------|------------------------|--|
|