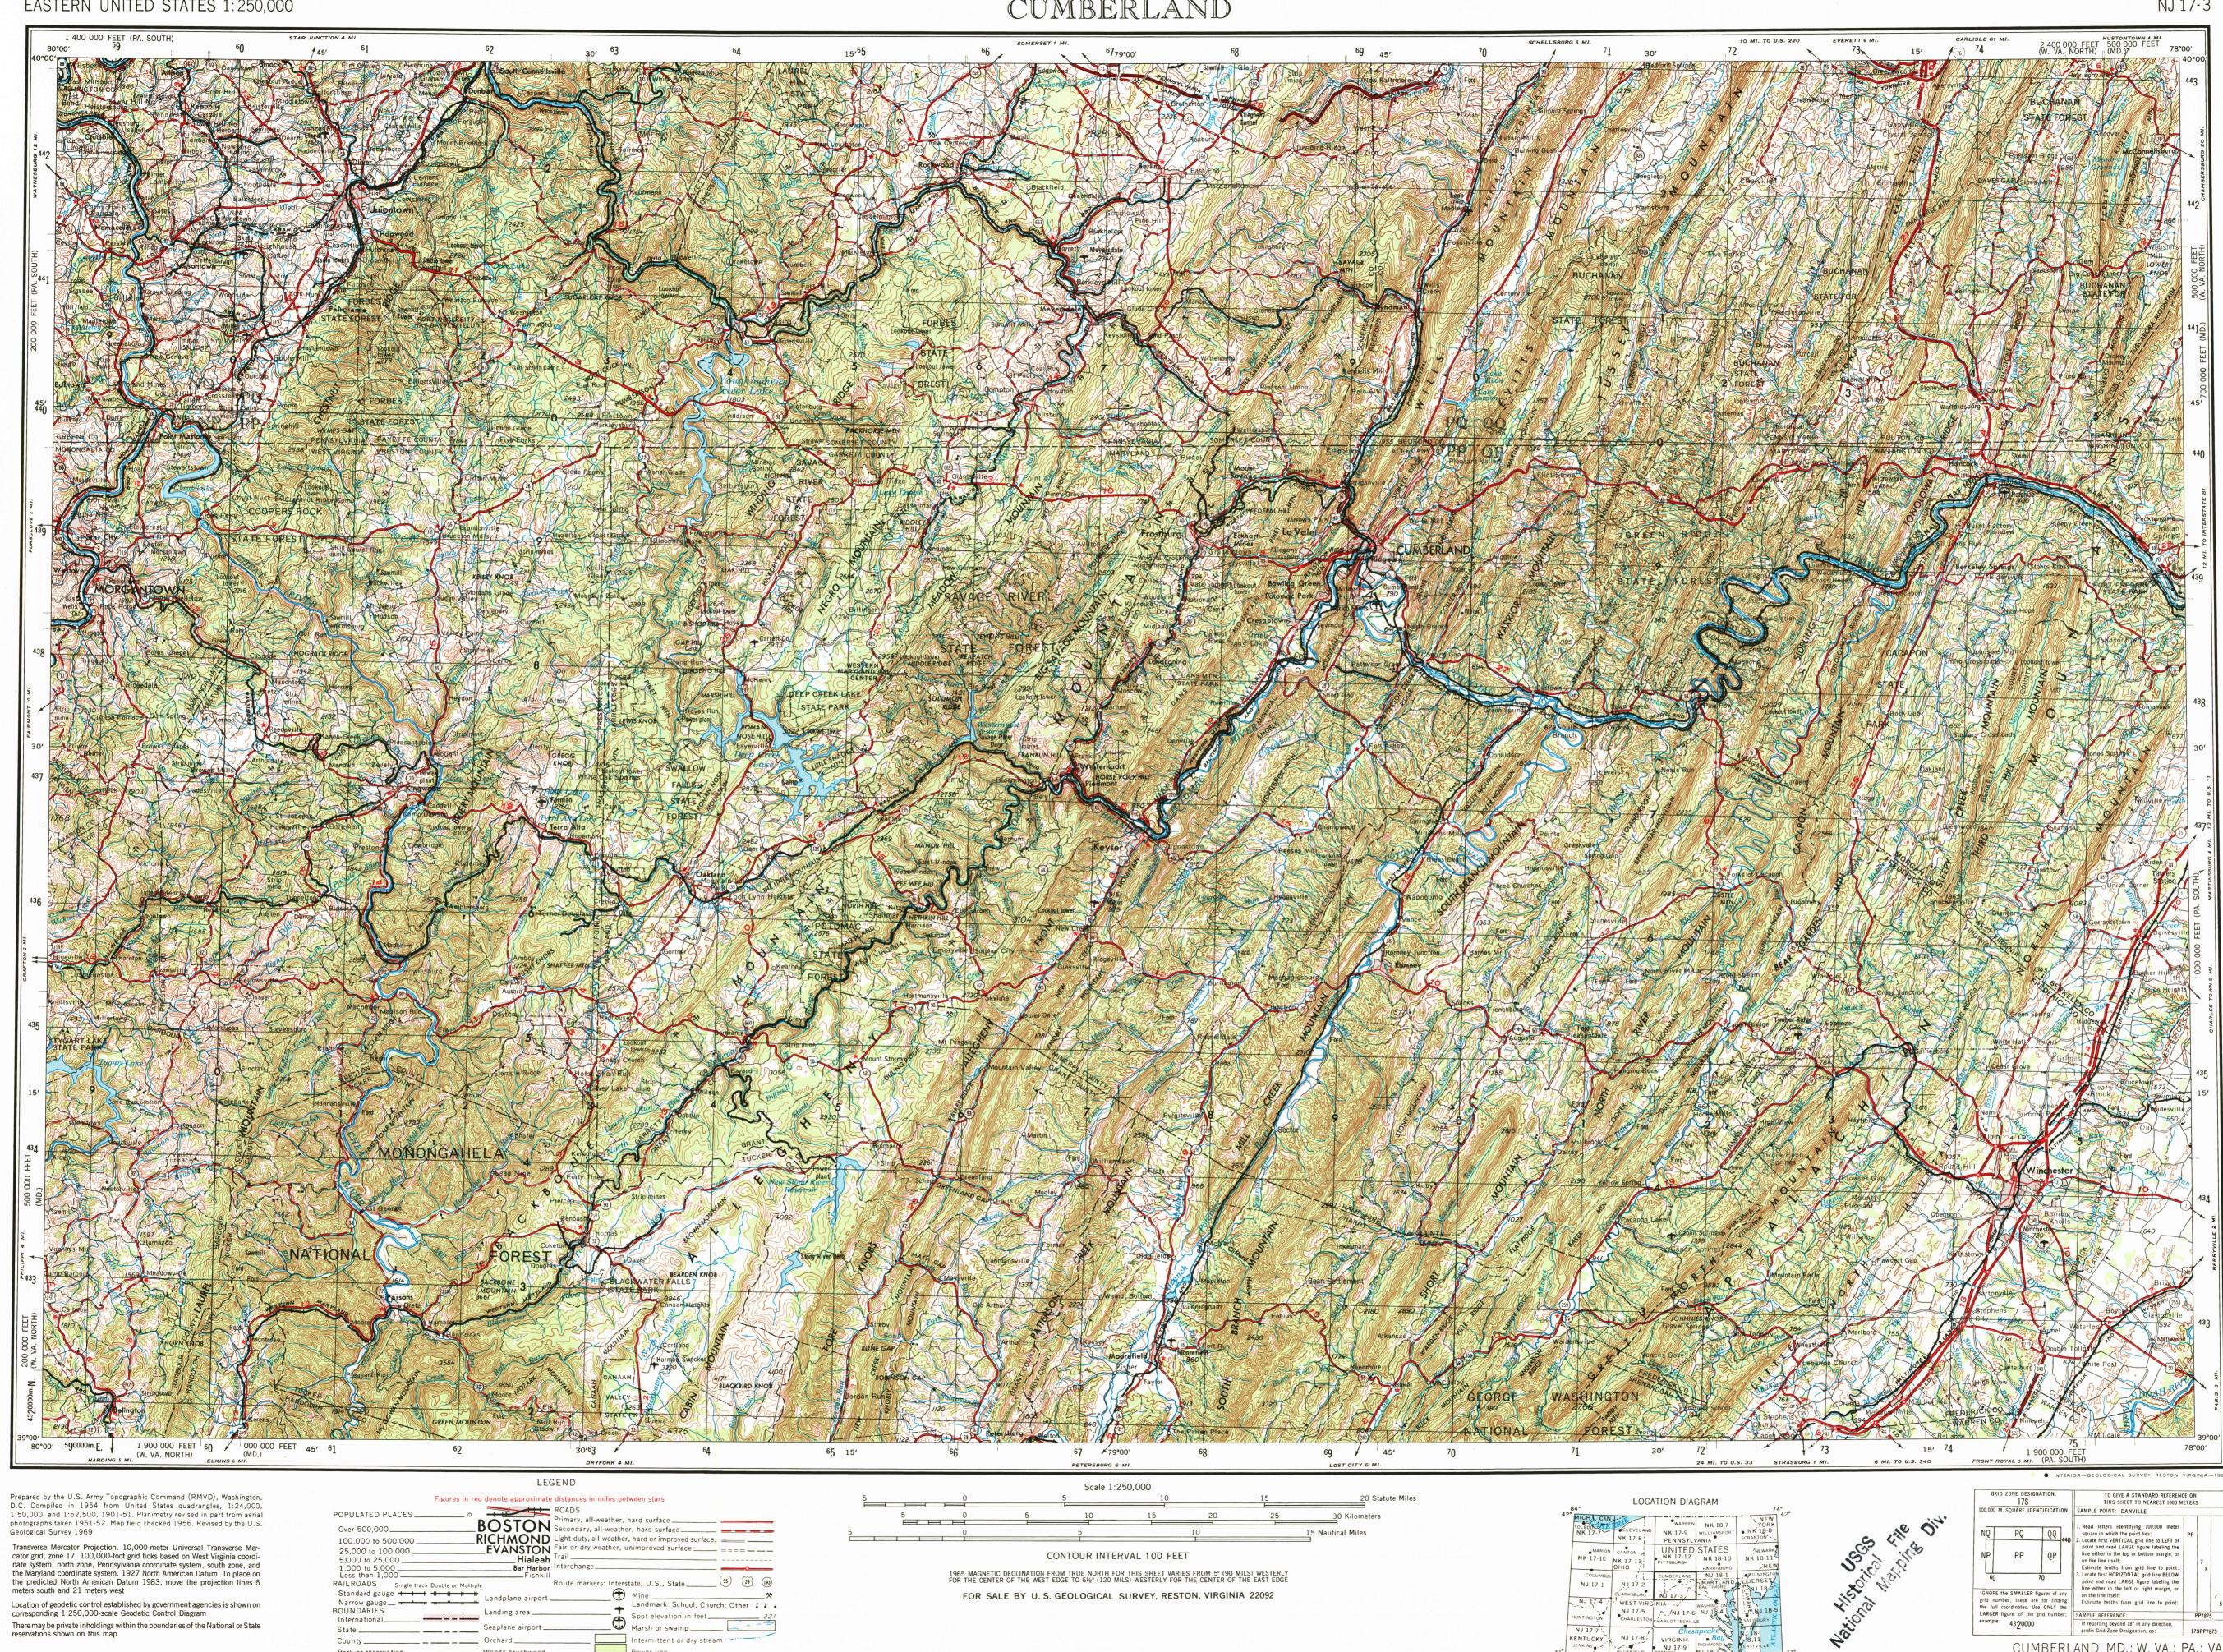

EASTERN UNITED STATES 1:250,000

| POPULATED PLACES 0                                   |                   | ROADS<br>Primary all-weather by | ard surface               |                  |
|------------------------------------------------------|-------------------|---------------------------------|---------------------------|------------------|
| Over 500.000                                         | BOSTON            | Secondary, all-weather          | , hard surface            |                  |
| 100,000 to 500,000                                   | RICHMOND          |                                 | hard or improved surface. |                  |
| 25,000 to 100,000                                    |                   |                                 | improved surface          |                  |
| 51000 to 25 000                                      | Hialeah           |                                 |                           |                  |
| 1,000 to 5,000                                       | Bar Harbor        | Interchange                     |                           | O                |
| Less than 1,000                                      | Fishkill          |                                 |                           | (95) (29) (193)  |
| RAILROADS Single track Double or Mult                | ple               | Route markers: Intersta         | ate, U.S., State          | 95 29 (193)      |
| Standard gauge + + + + + + + + + + + + + + + + + + + | Landplane airport |                                 | Mine                      |                  |
| Narrow gauge                                         | -                 | <b>_</b>                        | Landmark: School; Chur    | ch; Other_ I I . |
| BOUNDARIES                                           | Landing area      | T                               | Spot elevation in feet    |                  |
| International                                        | Canalana aireant  | (*)                             |                           | alle alle        |
| State                                                | Seaplane airport  |                                 | Marsh or swamp            |                  |
| County                                               | Orchard           |                                 | ntermittent or dry strea  | m                |
|                                                      |                   |                                 |                           |                  |

1956 REVISED 1969