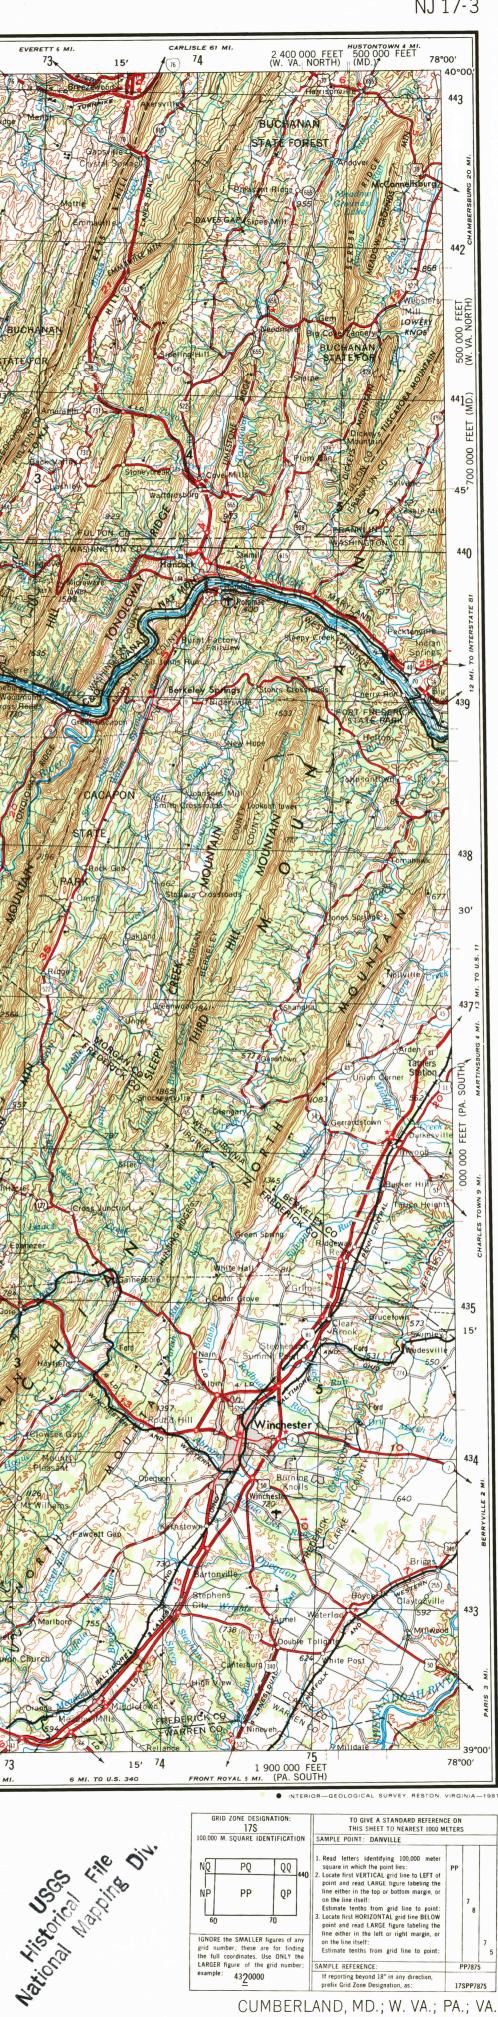

EASTERN UNITED STATES 1:250,000

| POPULATED PLACES 0                                   |                   | ROADS<br>Primary all-weather by | ard surface               |                  |
|------------------------------------------------------|-------------------|---------------------------------|---------------------------|------------------|
| Over 500.000                                         | BOSTON            | Secondary, all-weather          | , hard surface            |                  |
| 100,000 to 500,000                                   | RICHMOND          |                                 | hard or improved surface. |                  |
| 25,000 to 100,000                                    |                   |                                 | improved surface          |                  |
| 51000 to 25 000                                      | Hialeah           |                                 |                           |                  |
| 1,000 to 5,000                                       | Bar Harbor        | Interchange                     |                           | O                |
| Less than 1,000                                      | Fishkill          |                                 |                           | (95) (29) (193)  |
| RAILROADS Single track Double or Mult                | ple               | Route markers: Intersta         | ate, U.S., State          | 95 29 (193)      |
| Standard gauge + + + + + + + + + + + + + + + + + + + | Landplane airport |                                 | Mine                      |                  |
| Narrow gauge                                         | -                 | <b>_</b>                        | Landmark: School; Chur    | ch; Other_ I I . |
| BOUNDARIES                                           | Landing area      | T                               | Spot elevation in feet    |                  |
| International                                        | Canalana aireant  | (*)                             |                           | alle alle        |
| State                                                | Seaplane airport  |                                 | Marsh or swamp            |                  |
| County                                               | Orchard           |                                 | ntermittent or dry strea  | m                |
|                                                      |                   |                                 |                           |                  |

1956 REVISED 1969