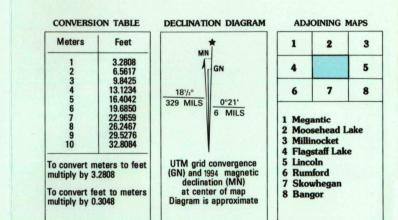

The values of the shift between NAD 27 and North American Datum of 1983 (NAD 83) for 7.5-minute intersections are obtainable from National Geodetic Survey NADCON software There may be private inholdings within the boundaries of the National or State reservations shown on this map