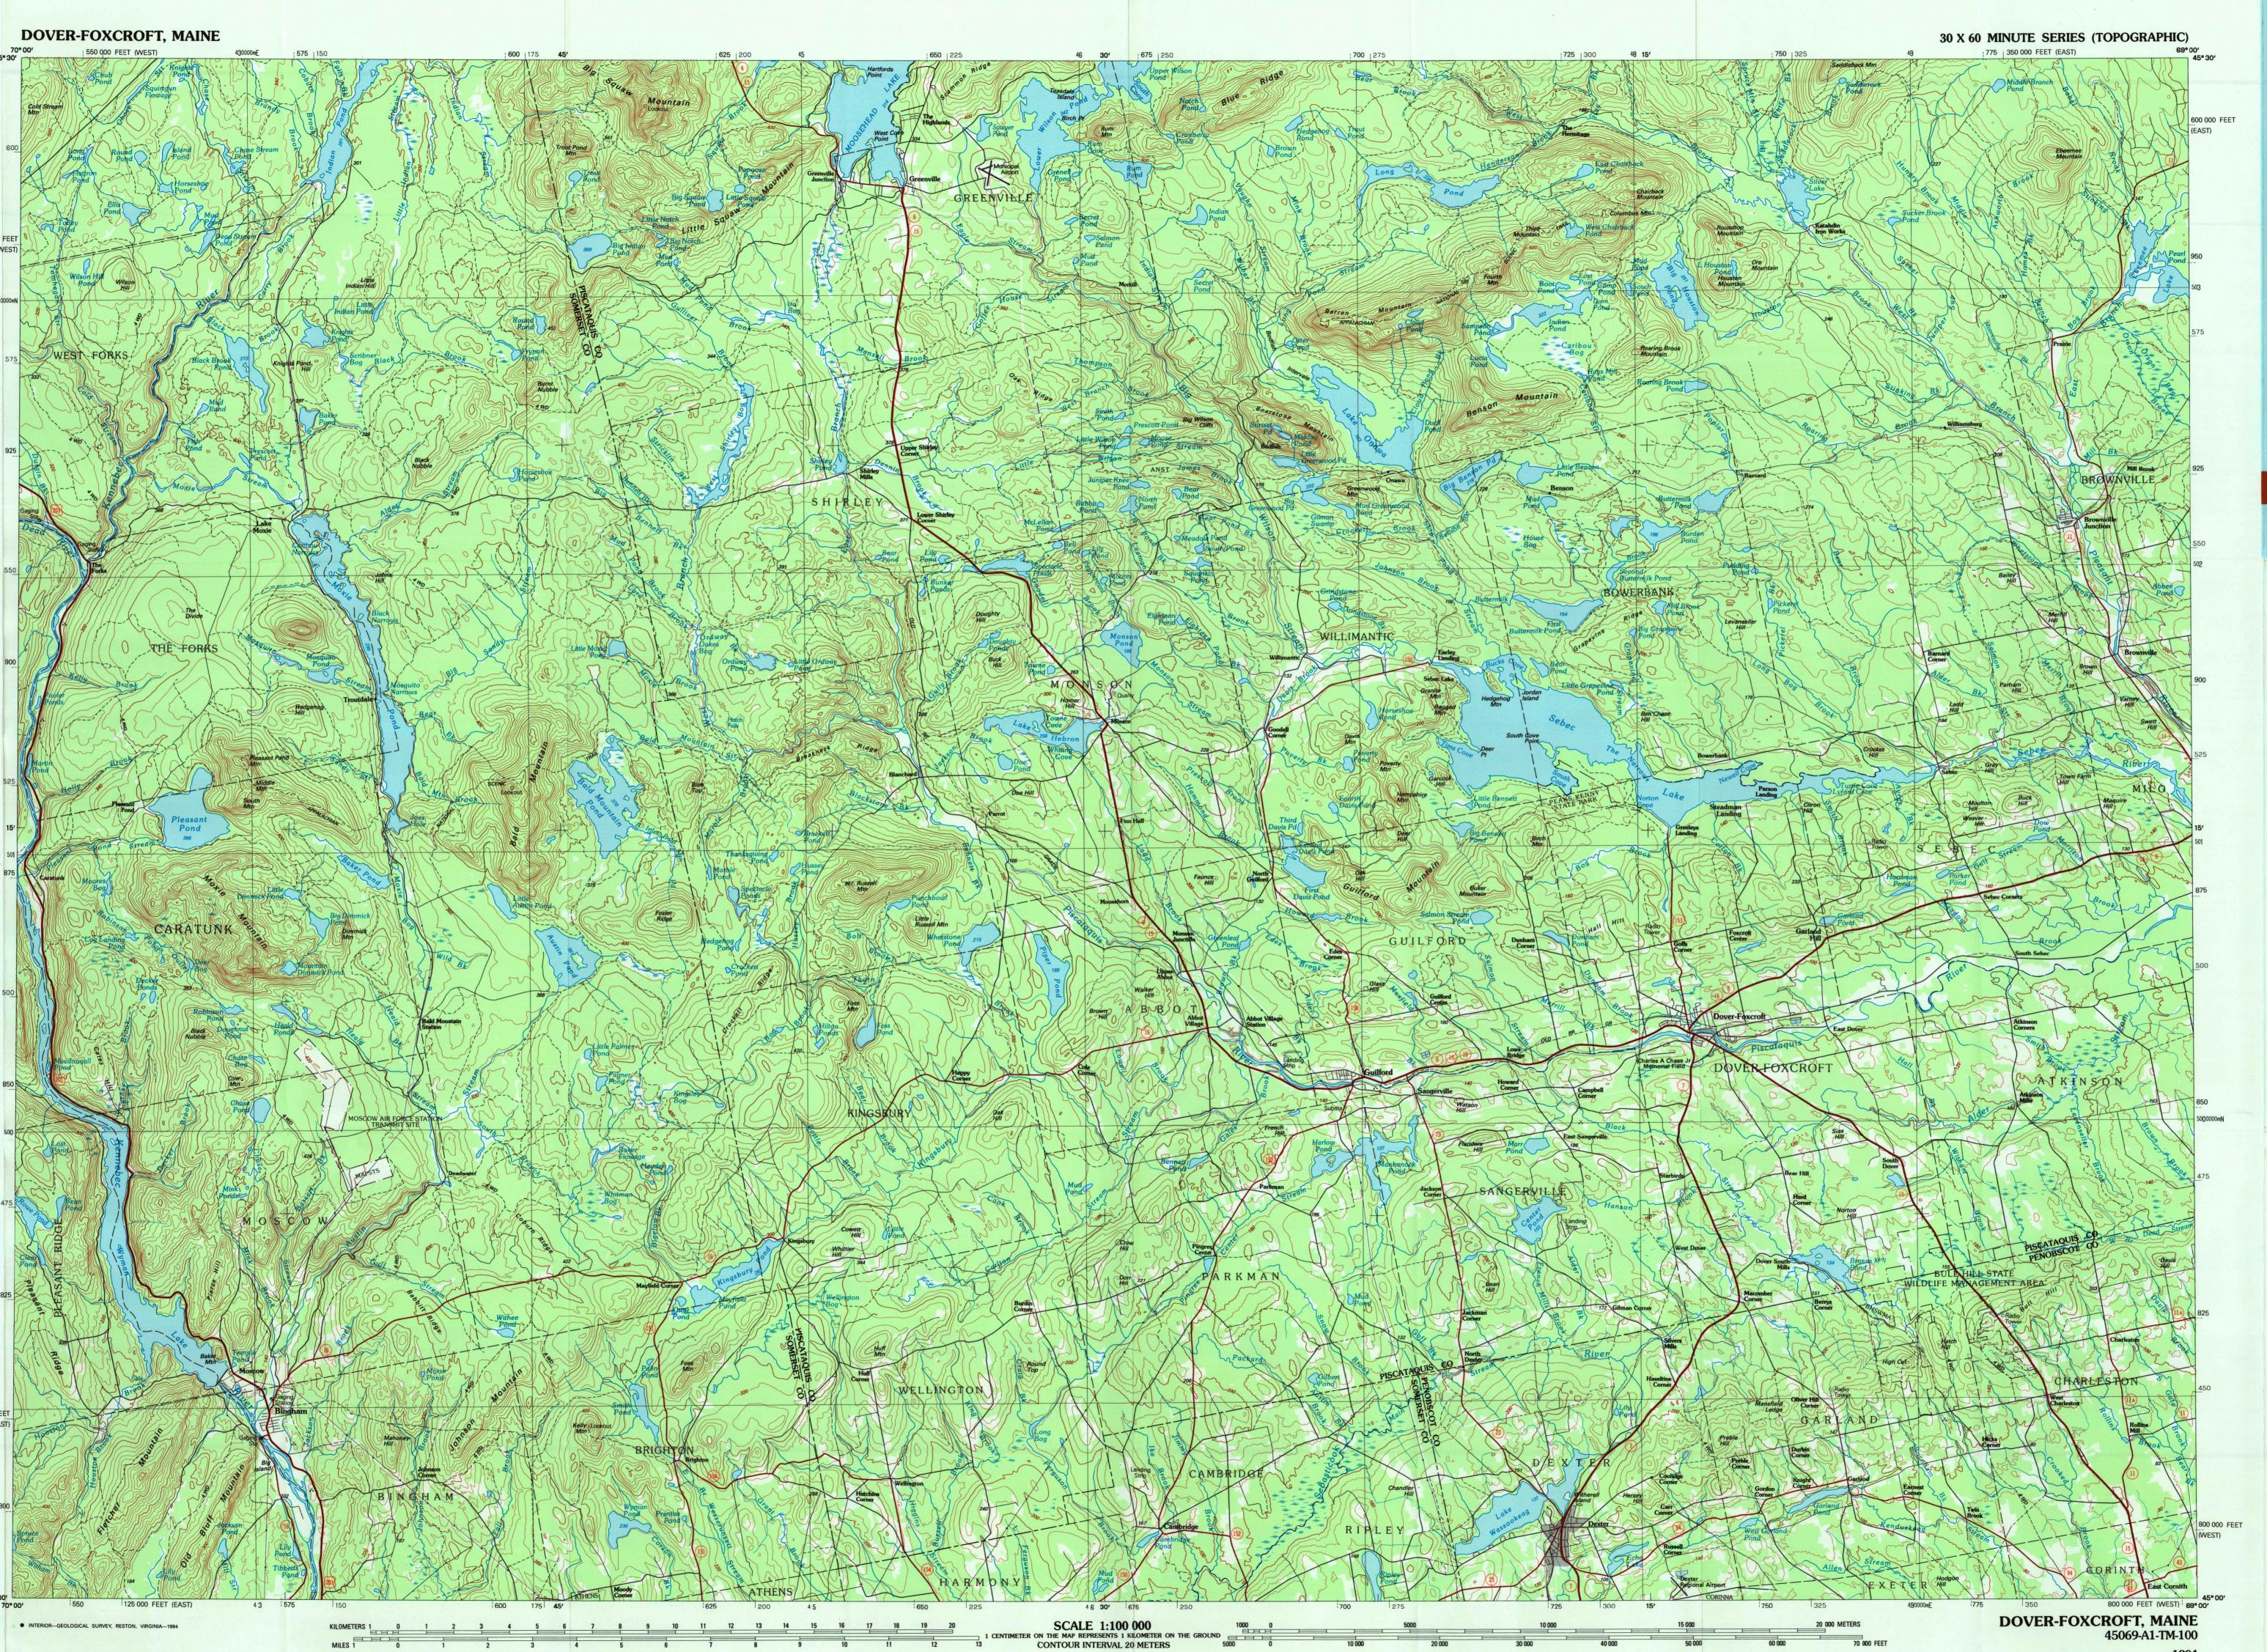

**Dover-Foxcroft** 

MAINE

1:100 000-scale metric topographic map

## 30 X 60 MINUTE QUADRANGLE SHOWING

- Contours and elevations
- in meters
- Highways, roads and other manmade structures
- Water features
- Woodland areas
- Geographic names

1994 /94

Produced by the United States Geological Survey Compiled from USGS 1:24 000- and 1:62 500-scale topographic maps dated 1940-1984. Planimetry revised from aerial photographs taken 1991-92 and other source data. Revised information not field checked. Map edited 1994 North American Datum of 1927 (NAD 27). Projection and 10 000-meter grid: Universal Transverse Mercator, zone 19 25 000-foot ticks: Maine coordinate system, east and west zones

CONTOUR INTERVAL 20 METERS NATIONAL GEODETIC VERTICAL DATUM OF 1929 ELEVATIONS SHOWN TO THE NEAREST METER

THIS MAP COMPLIES WITH NATIONAL MAP ACCURACY STANDARDS

FOR SALE BY U.S. GEOLOGICAL SURVEY