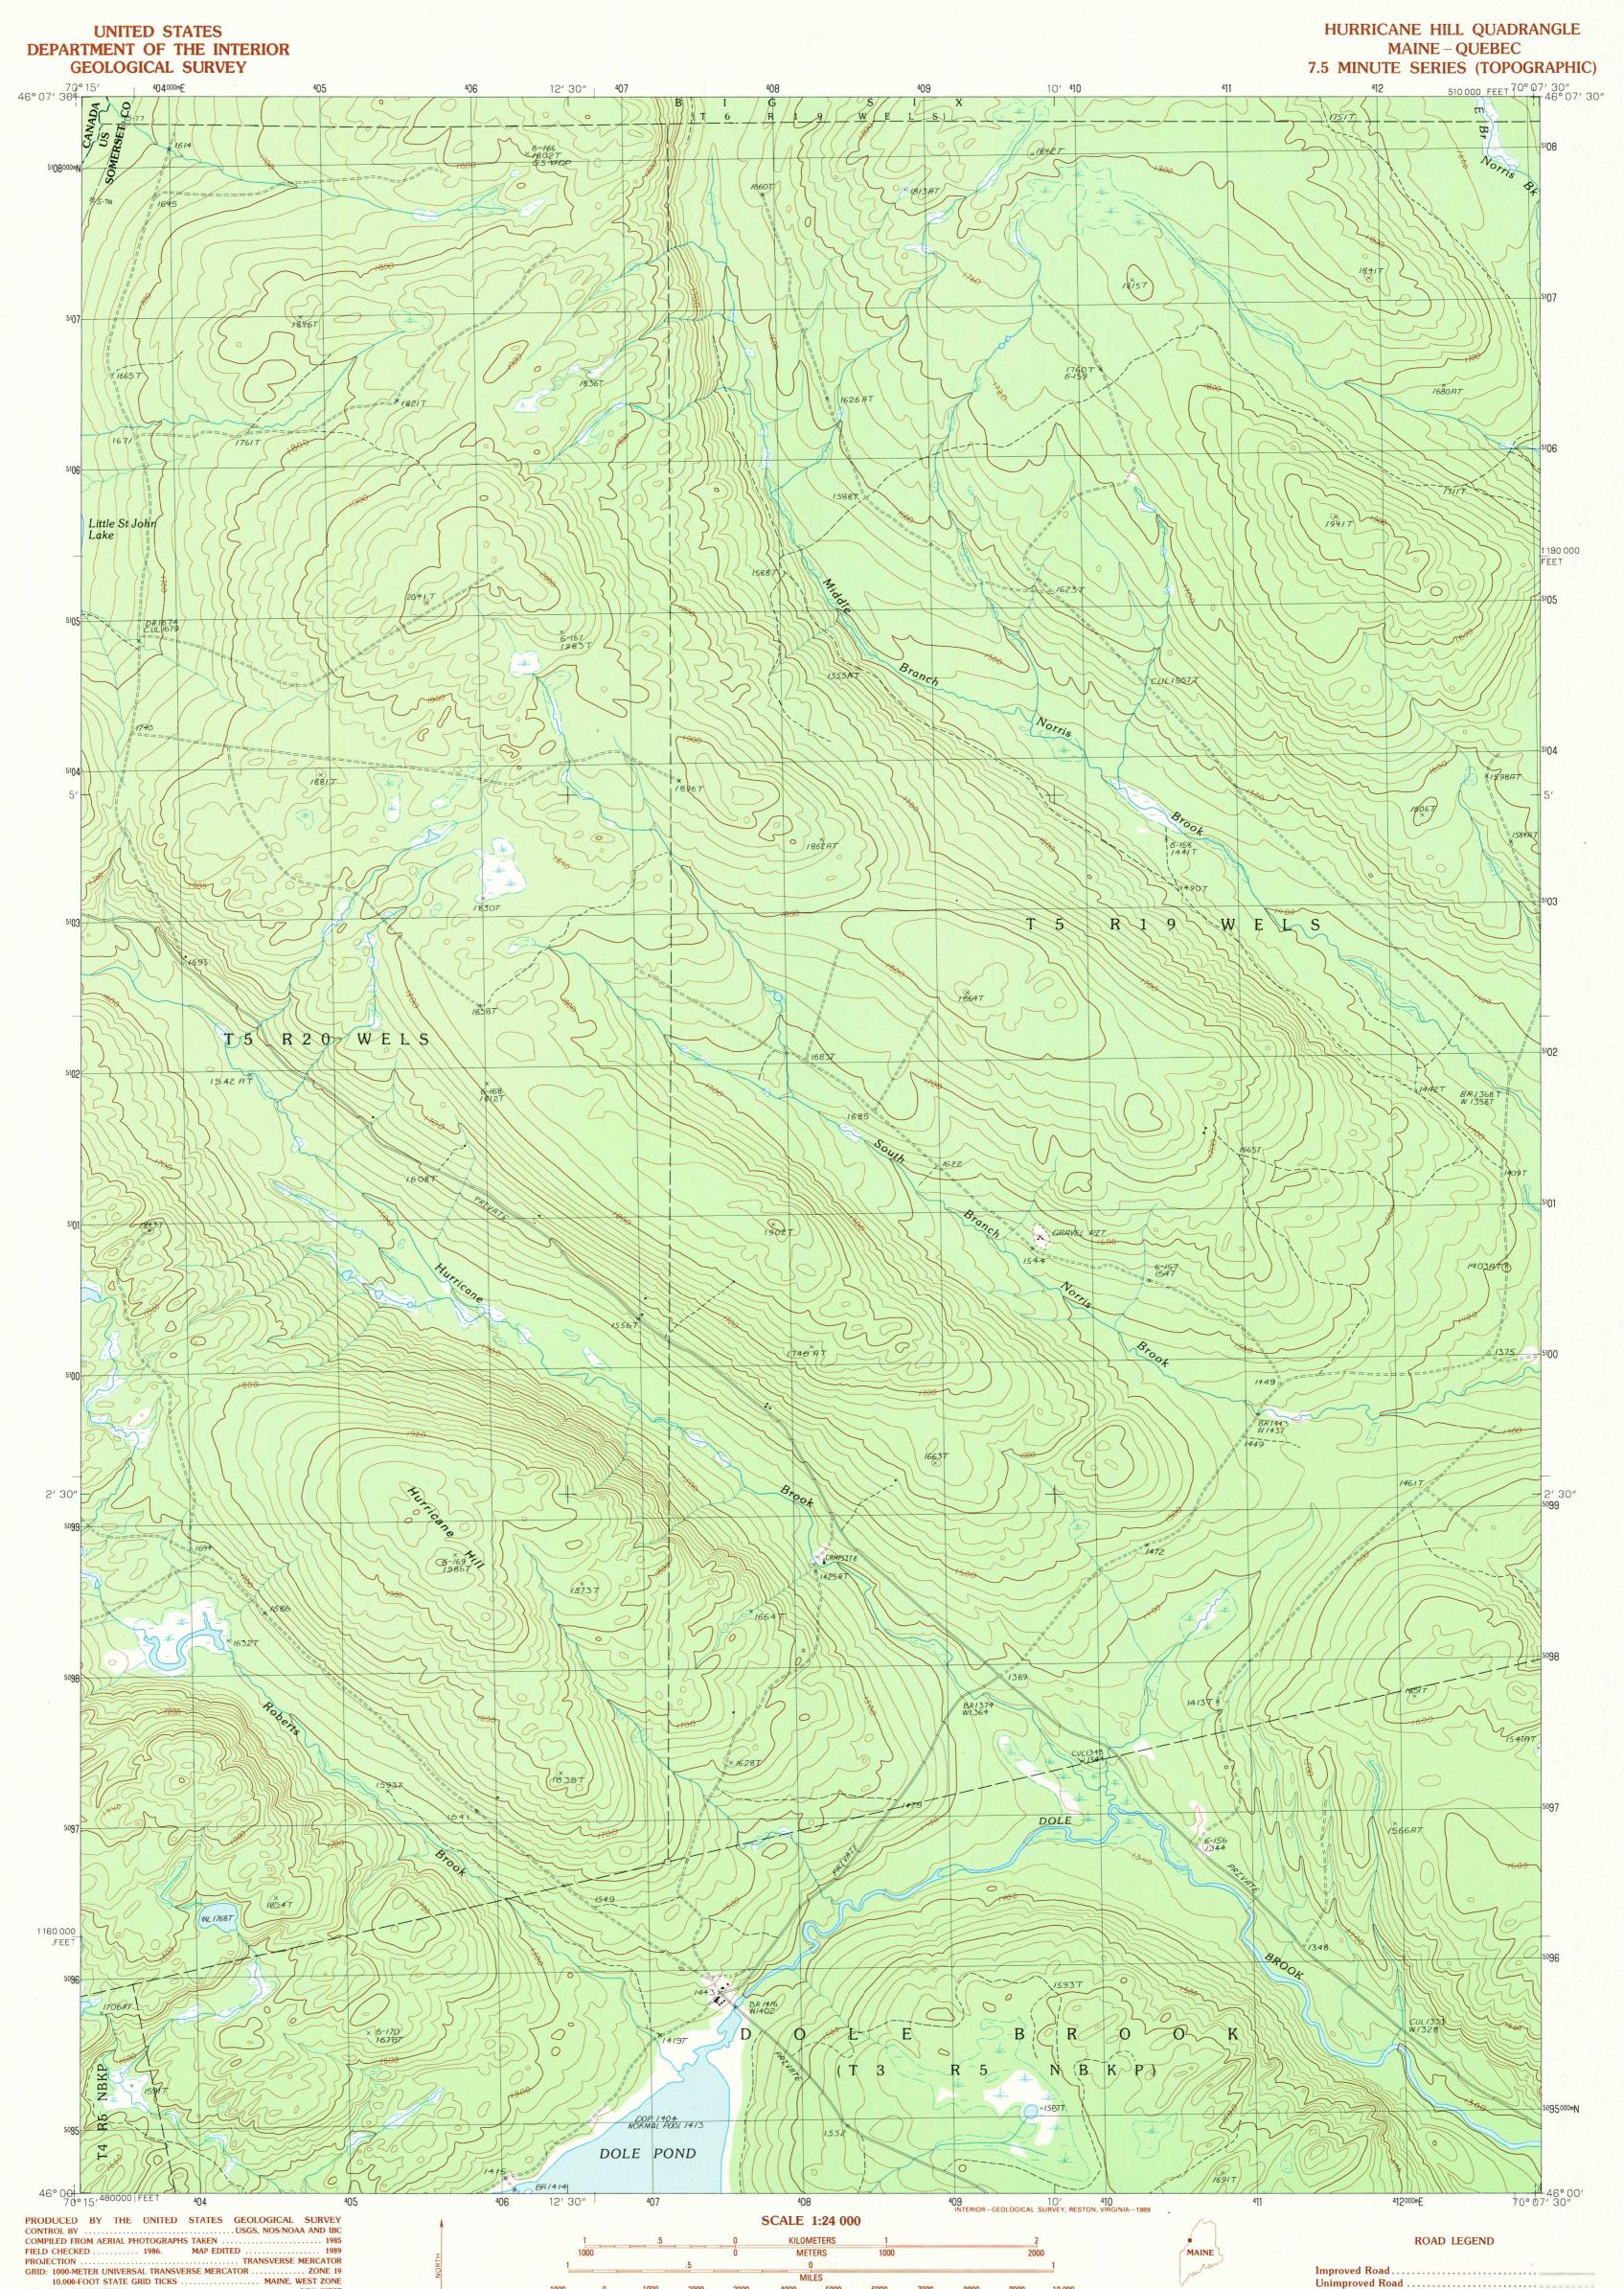

UTM GRID DECLINATION .... ..... 0°51' WEST HORIZONTAL DATUM . ..... 1927 NORTH AMERICAN DATUM To place on the predicted North American Datum of 1983, move the projection lines as shown by dashed corner ticks PROVISIONAL MAP (1 meter south and 40 meters west) Produced from original There may be private inholdings within the boundaries of any manuscript drawings. Infor-Federal or State reservations shown on this map mation shown as of date of No distinction made between houses, barns, and other buildings photography. Canadian portion copied from Department of Energy, Mines, and Resources 1:50,000-scale map Saint-Zacharie 21 L/1, dated 1980