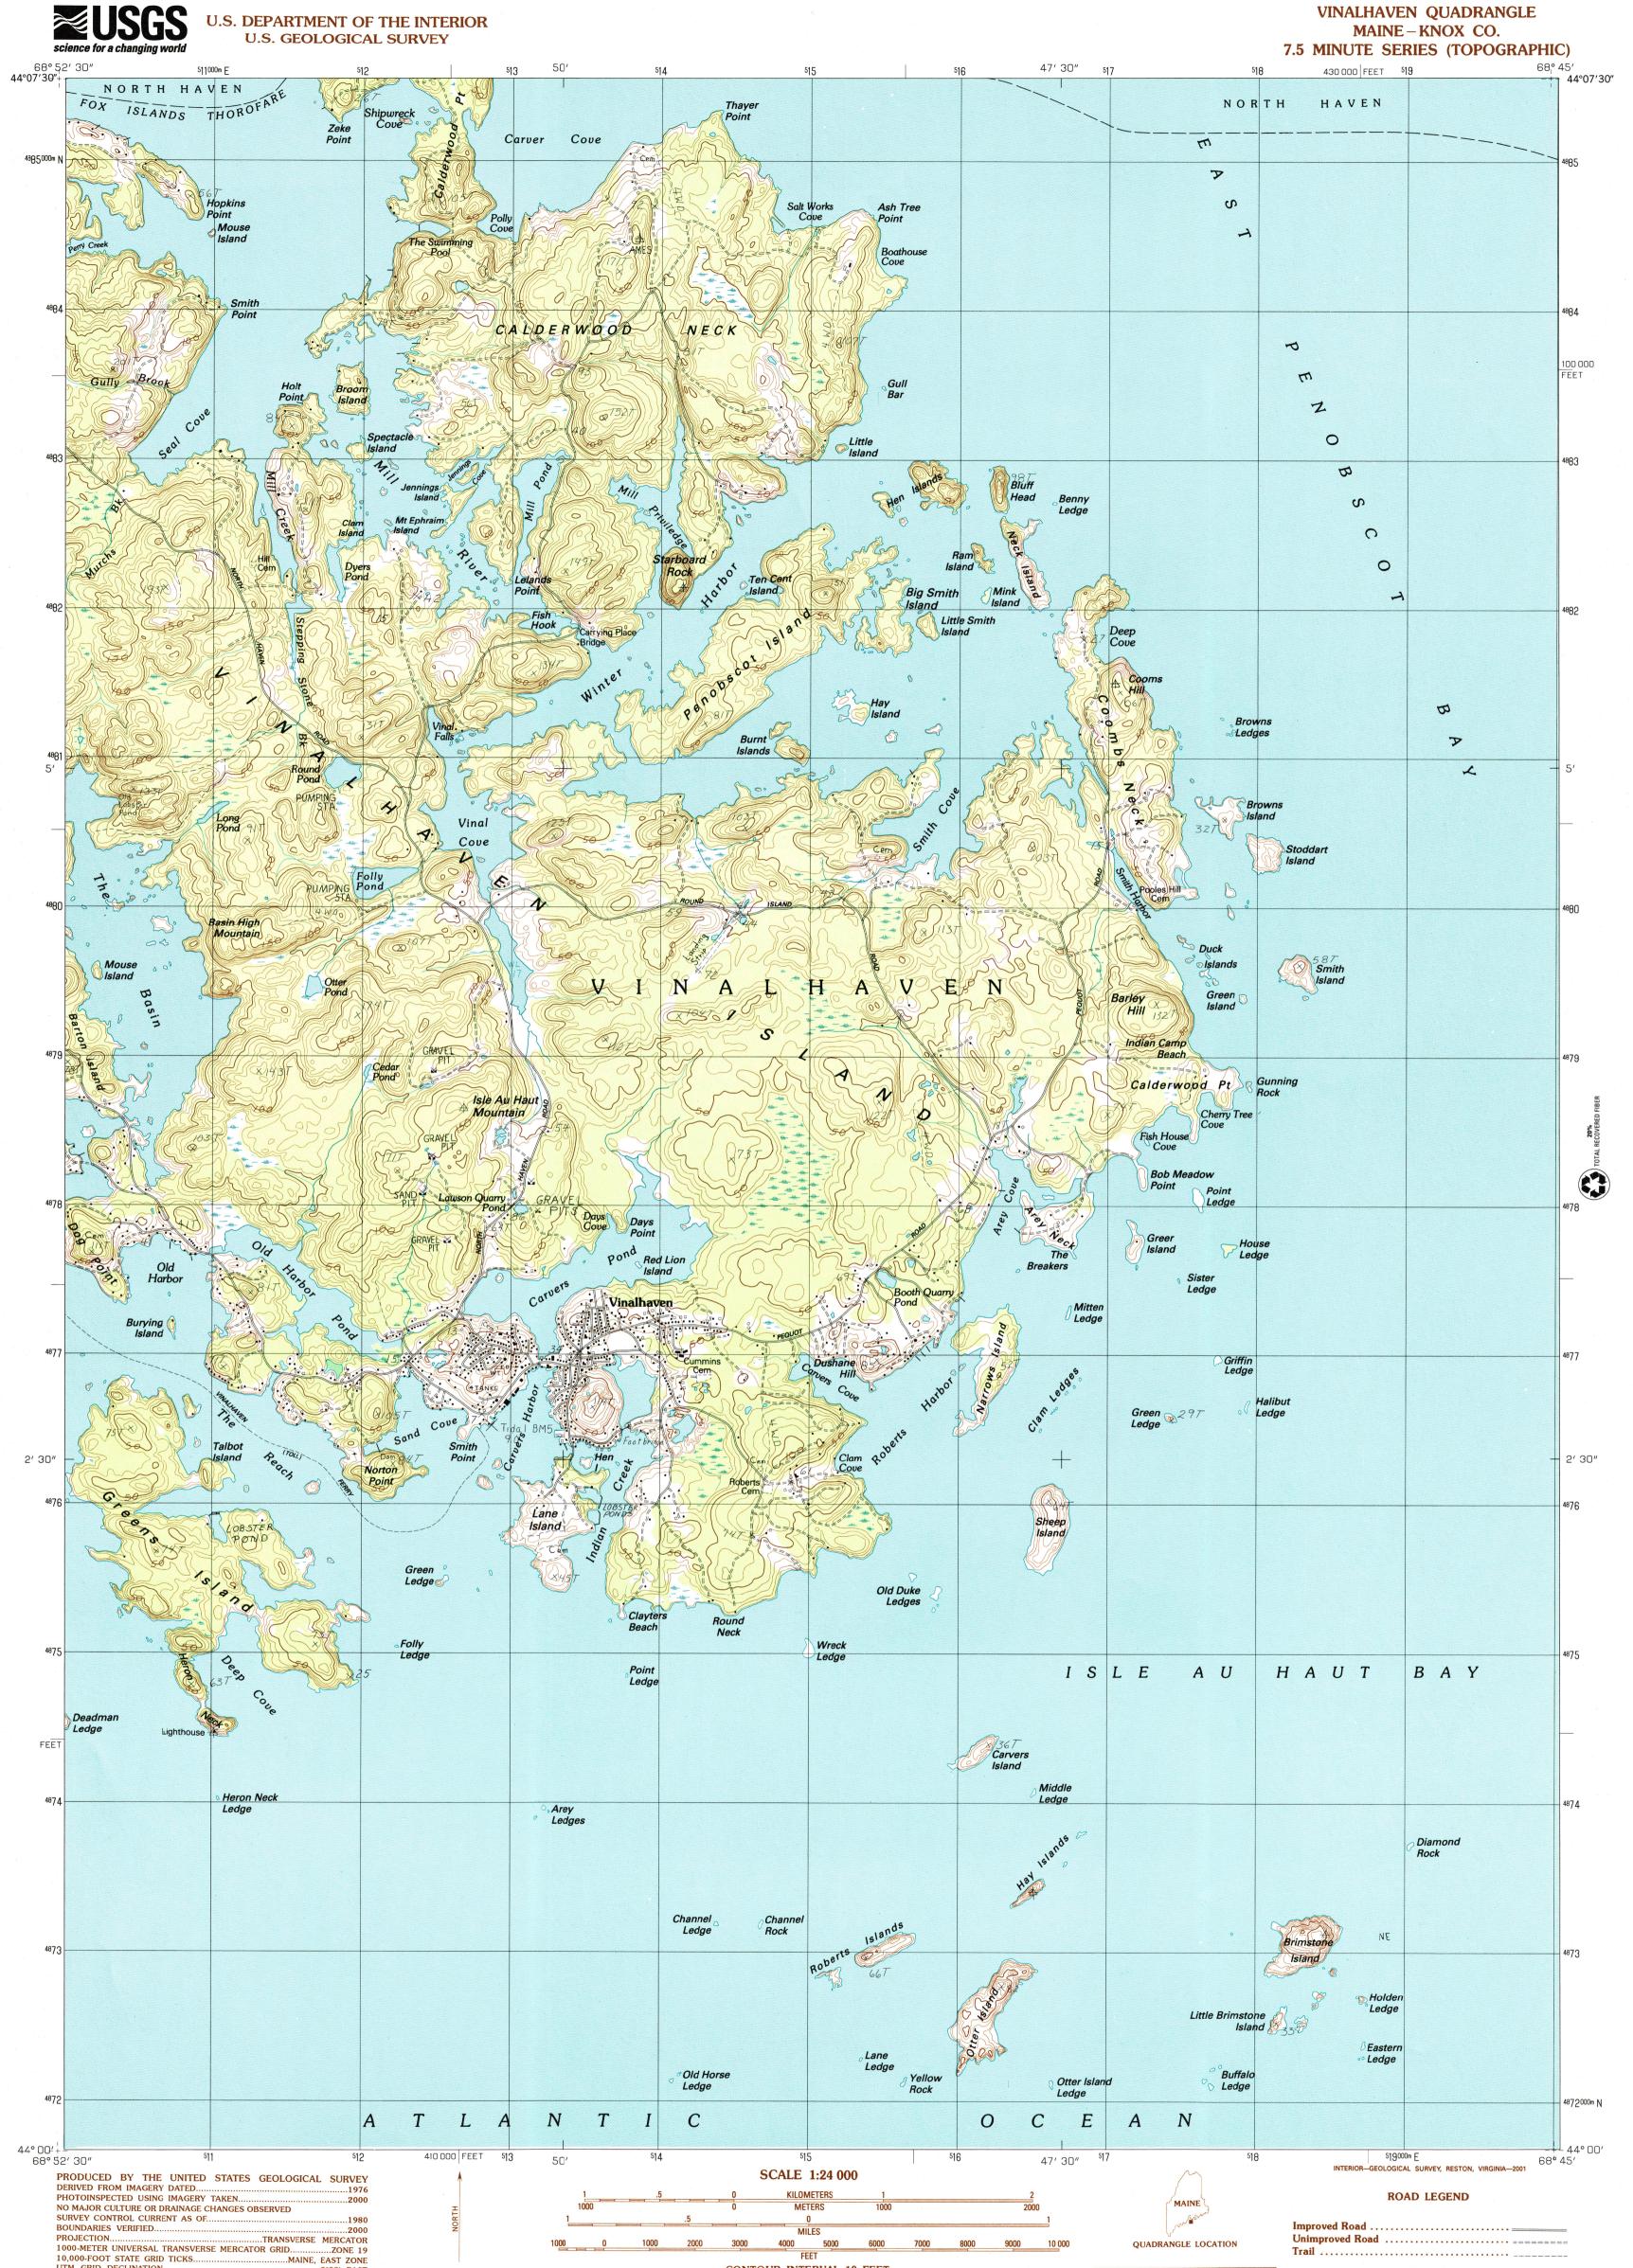

UTM GRID DECLINATION ... ...0°08' EAST North American Datum of 1983 (NAD 83) is shown by dashed corner ticks. The values of the shift between NAD 27 and NAD 83 for 7.5-minute intersections are obtainable from National Geodetic Survey NADCON software

PROVISIONAL MAP

Produced from original

manuscript drawings. Infor-

field check

CONTOUR INTERVAL 10 FEET

To convert meters to feet multiply by 3.2808 To convert feet to meters multiply by .3048

mation shown as of date of THIS MAP COMPLIES WITH NATIONAL MAP ACCURACY STANDARDS FOR SALE BY U.S. GEOLOGICAL SURVEY, P.O. BOX 25286, DENVER, COLORADO 80225 A FOLDER DESCRIBING TOPOGRAPHIC MAPS AND SYMBOLS IS AVAILABLE ON REQUEST