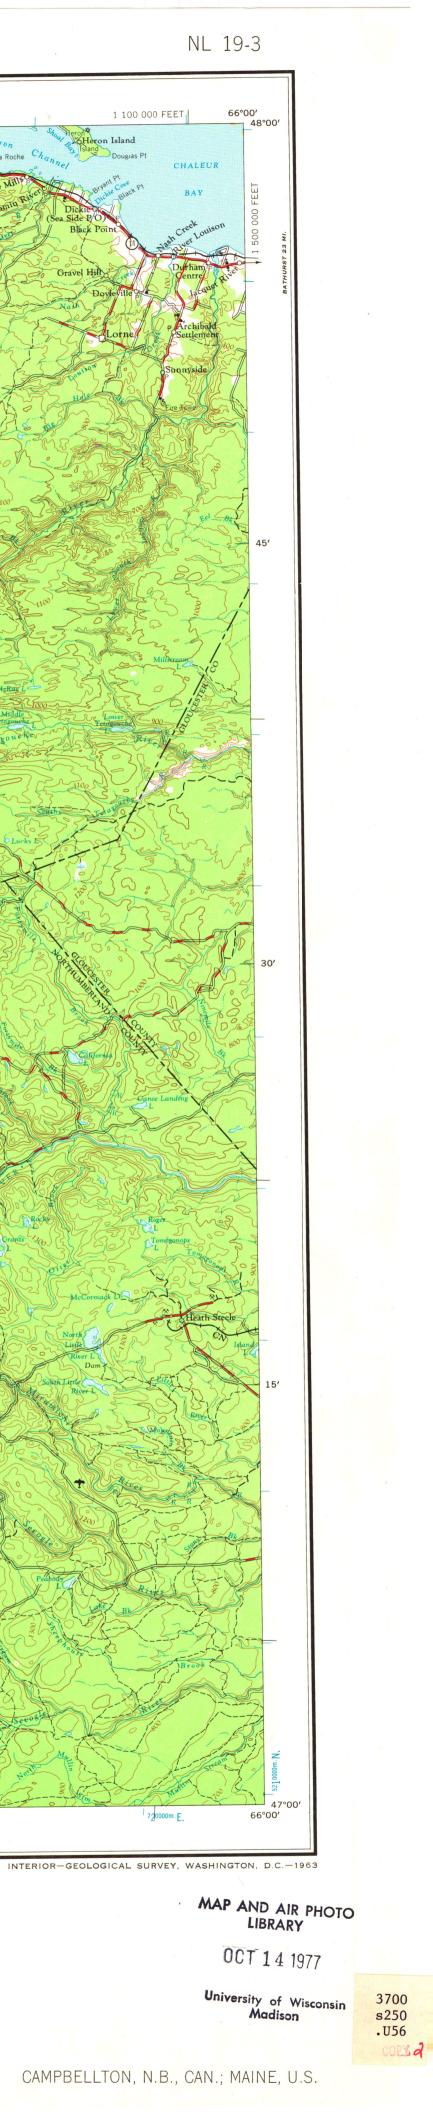

## CAMPBELLTON

SAPSCAL 28 M

45'

1960 MAGNETIC DECLINATION FOR THIS SHEET VARIES FROM 22°34' WESTERLY FOR THE CENTER OF THE WEST EDGE TO 23°48' WESTERLY FOR THE CENTER OF THE EAST EDGE. MEAN ANNUAL CHANGE IS 0°02' EASTERLY.

67°00′

FOR SALE BY U.S. GEOLOGICAL SURVEY, WASHINGTON 25, D.C.

30'

DALHOUSIE 6 MI.

15'

MR 8657