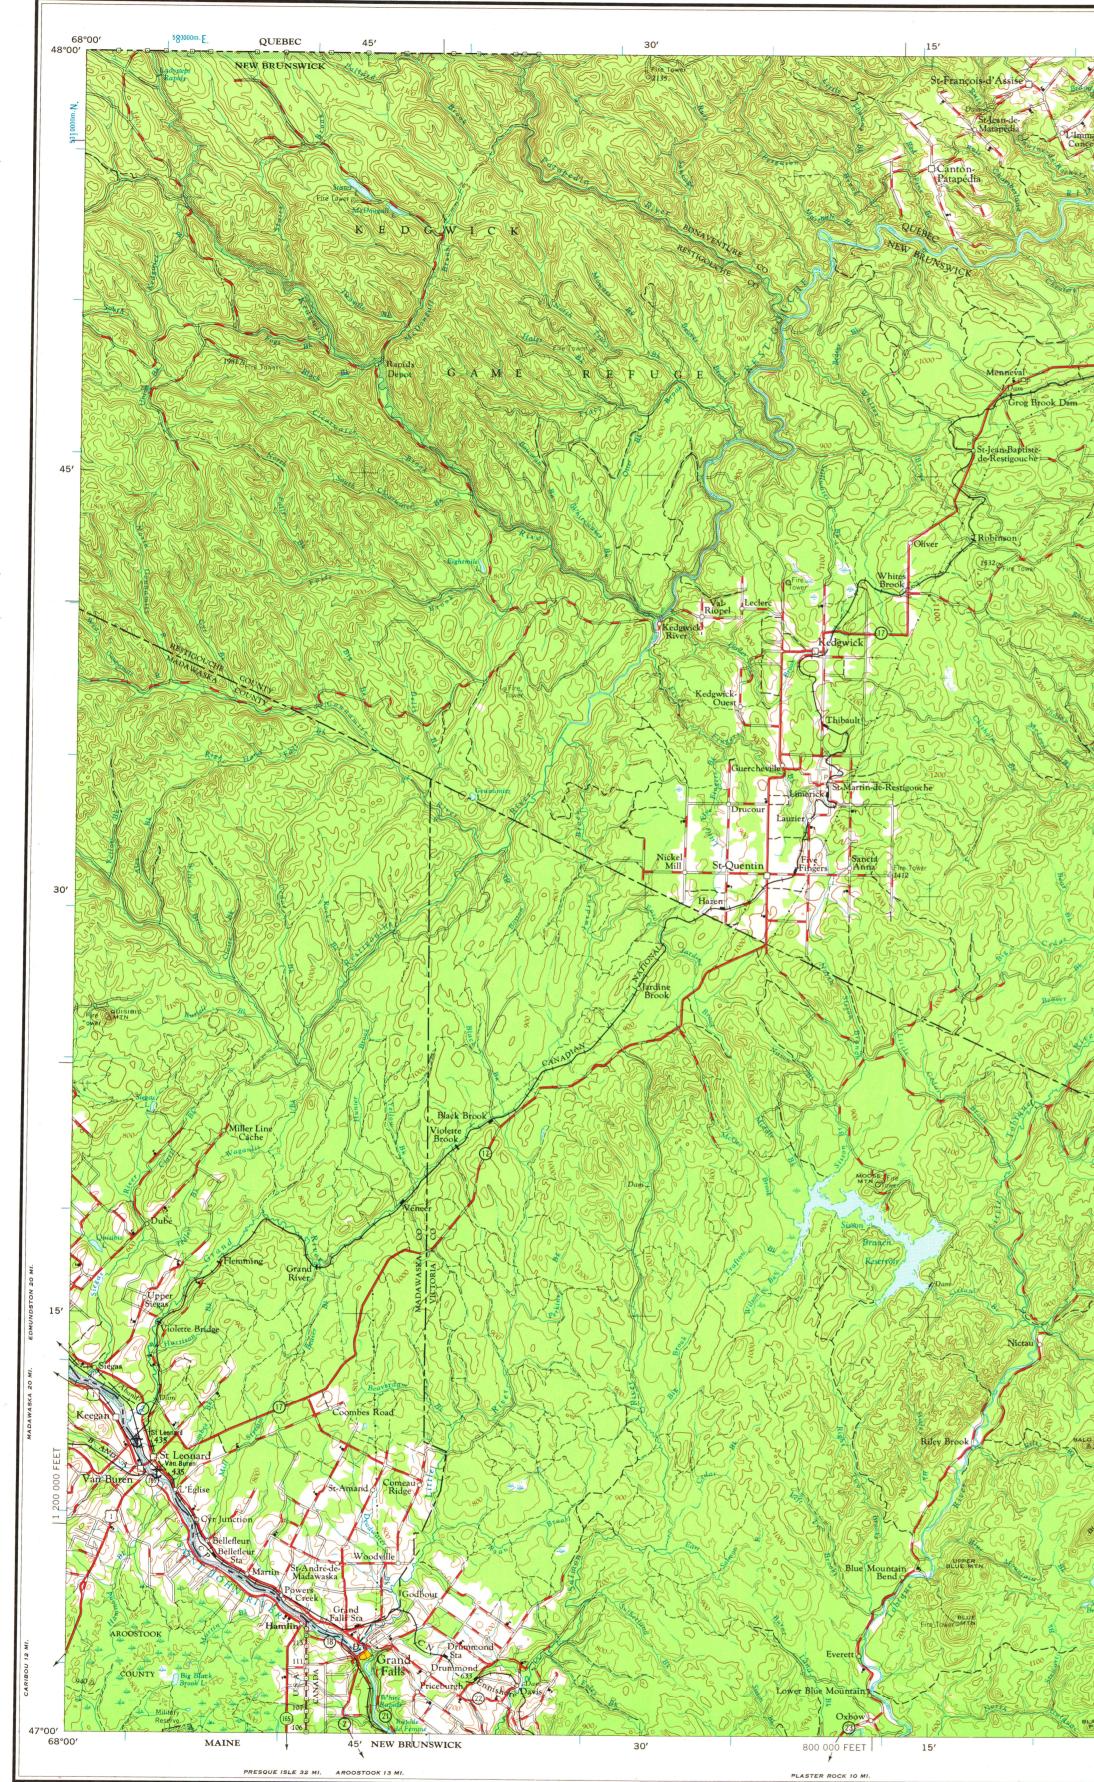

## CAMPBELLTON

SAPSCAL 28 M

45'

1960 MAGNETIC DECLINATION FOR THIS SHEET VARIES FROM 22°34' WESTERLY FOR THE CENTER OF THE WEST EDGE TO 23°48' WESTERLY FOR THE CENTER OF THE EAST EDGE. MEAN ANNUAL CHANGE IS 0°02' EASTERLY.

67°00′

FOR SALE BY U.S. GEOLOGICAL SURVEY, WASHINGTON 25, D.C.

30'

DALHOUSIE 6 MI.

15'

MR 8657