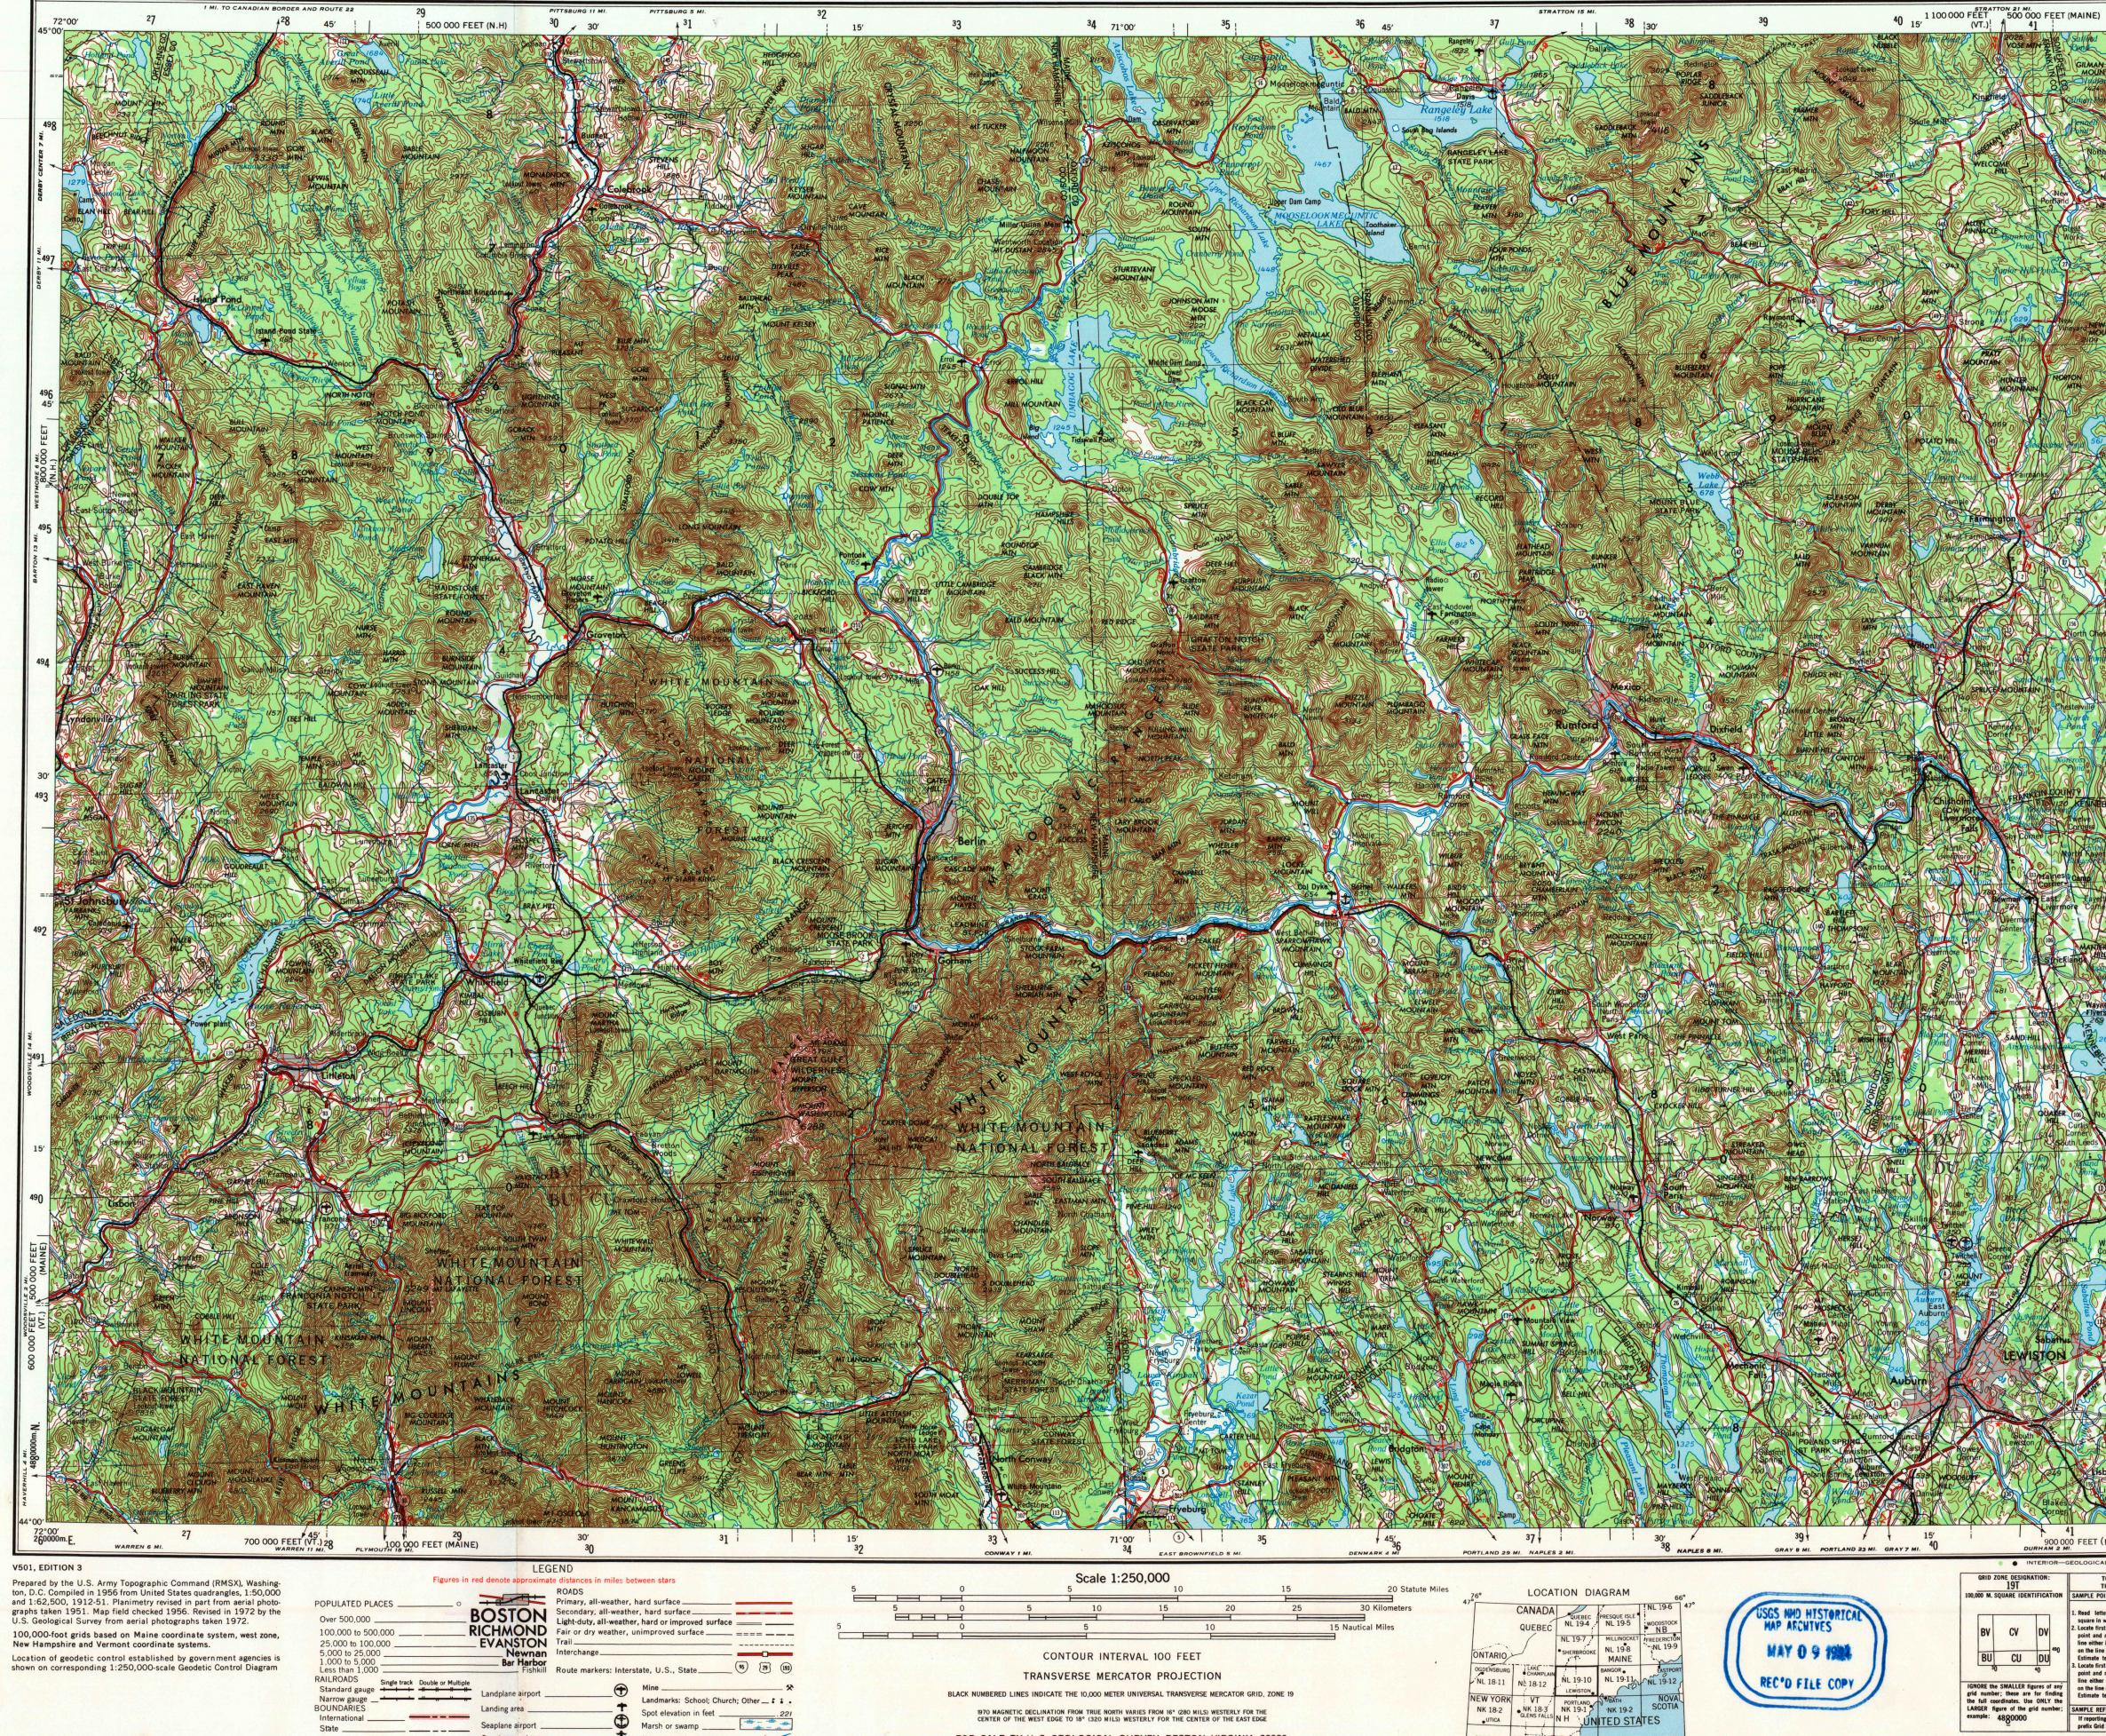

EASTERN UNITED STATES 1:250,000

Seaplane airport \_\_\_\_\_

County \_\_\_\_\_

tion Park or reservation \_\_\_\_\_ Woods-brushwood \_\_\_

| , noutrior, c |                                      | - |
|---------------|--------------------------------------|---|
| ge            |                                      |   |
| rkers: Inters | state, U.S., State (95) (29)         |   |
| •             | Mine                                 |   |
|               | Landmarks: School; Church; Other _ L | - |
|               | Spot elevation in feet               |   |
|               | Marsh or swamp                       |   |
| T             | Intermittent or dry stream           | - |
|               | Power line                           |   |