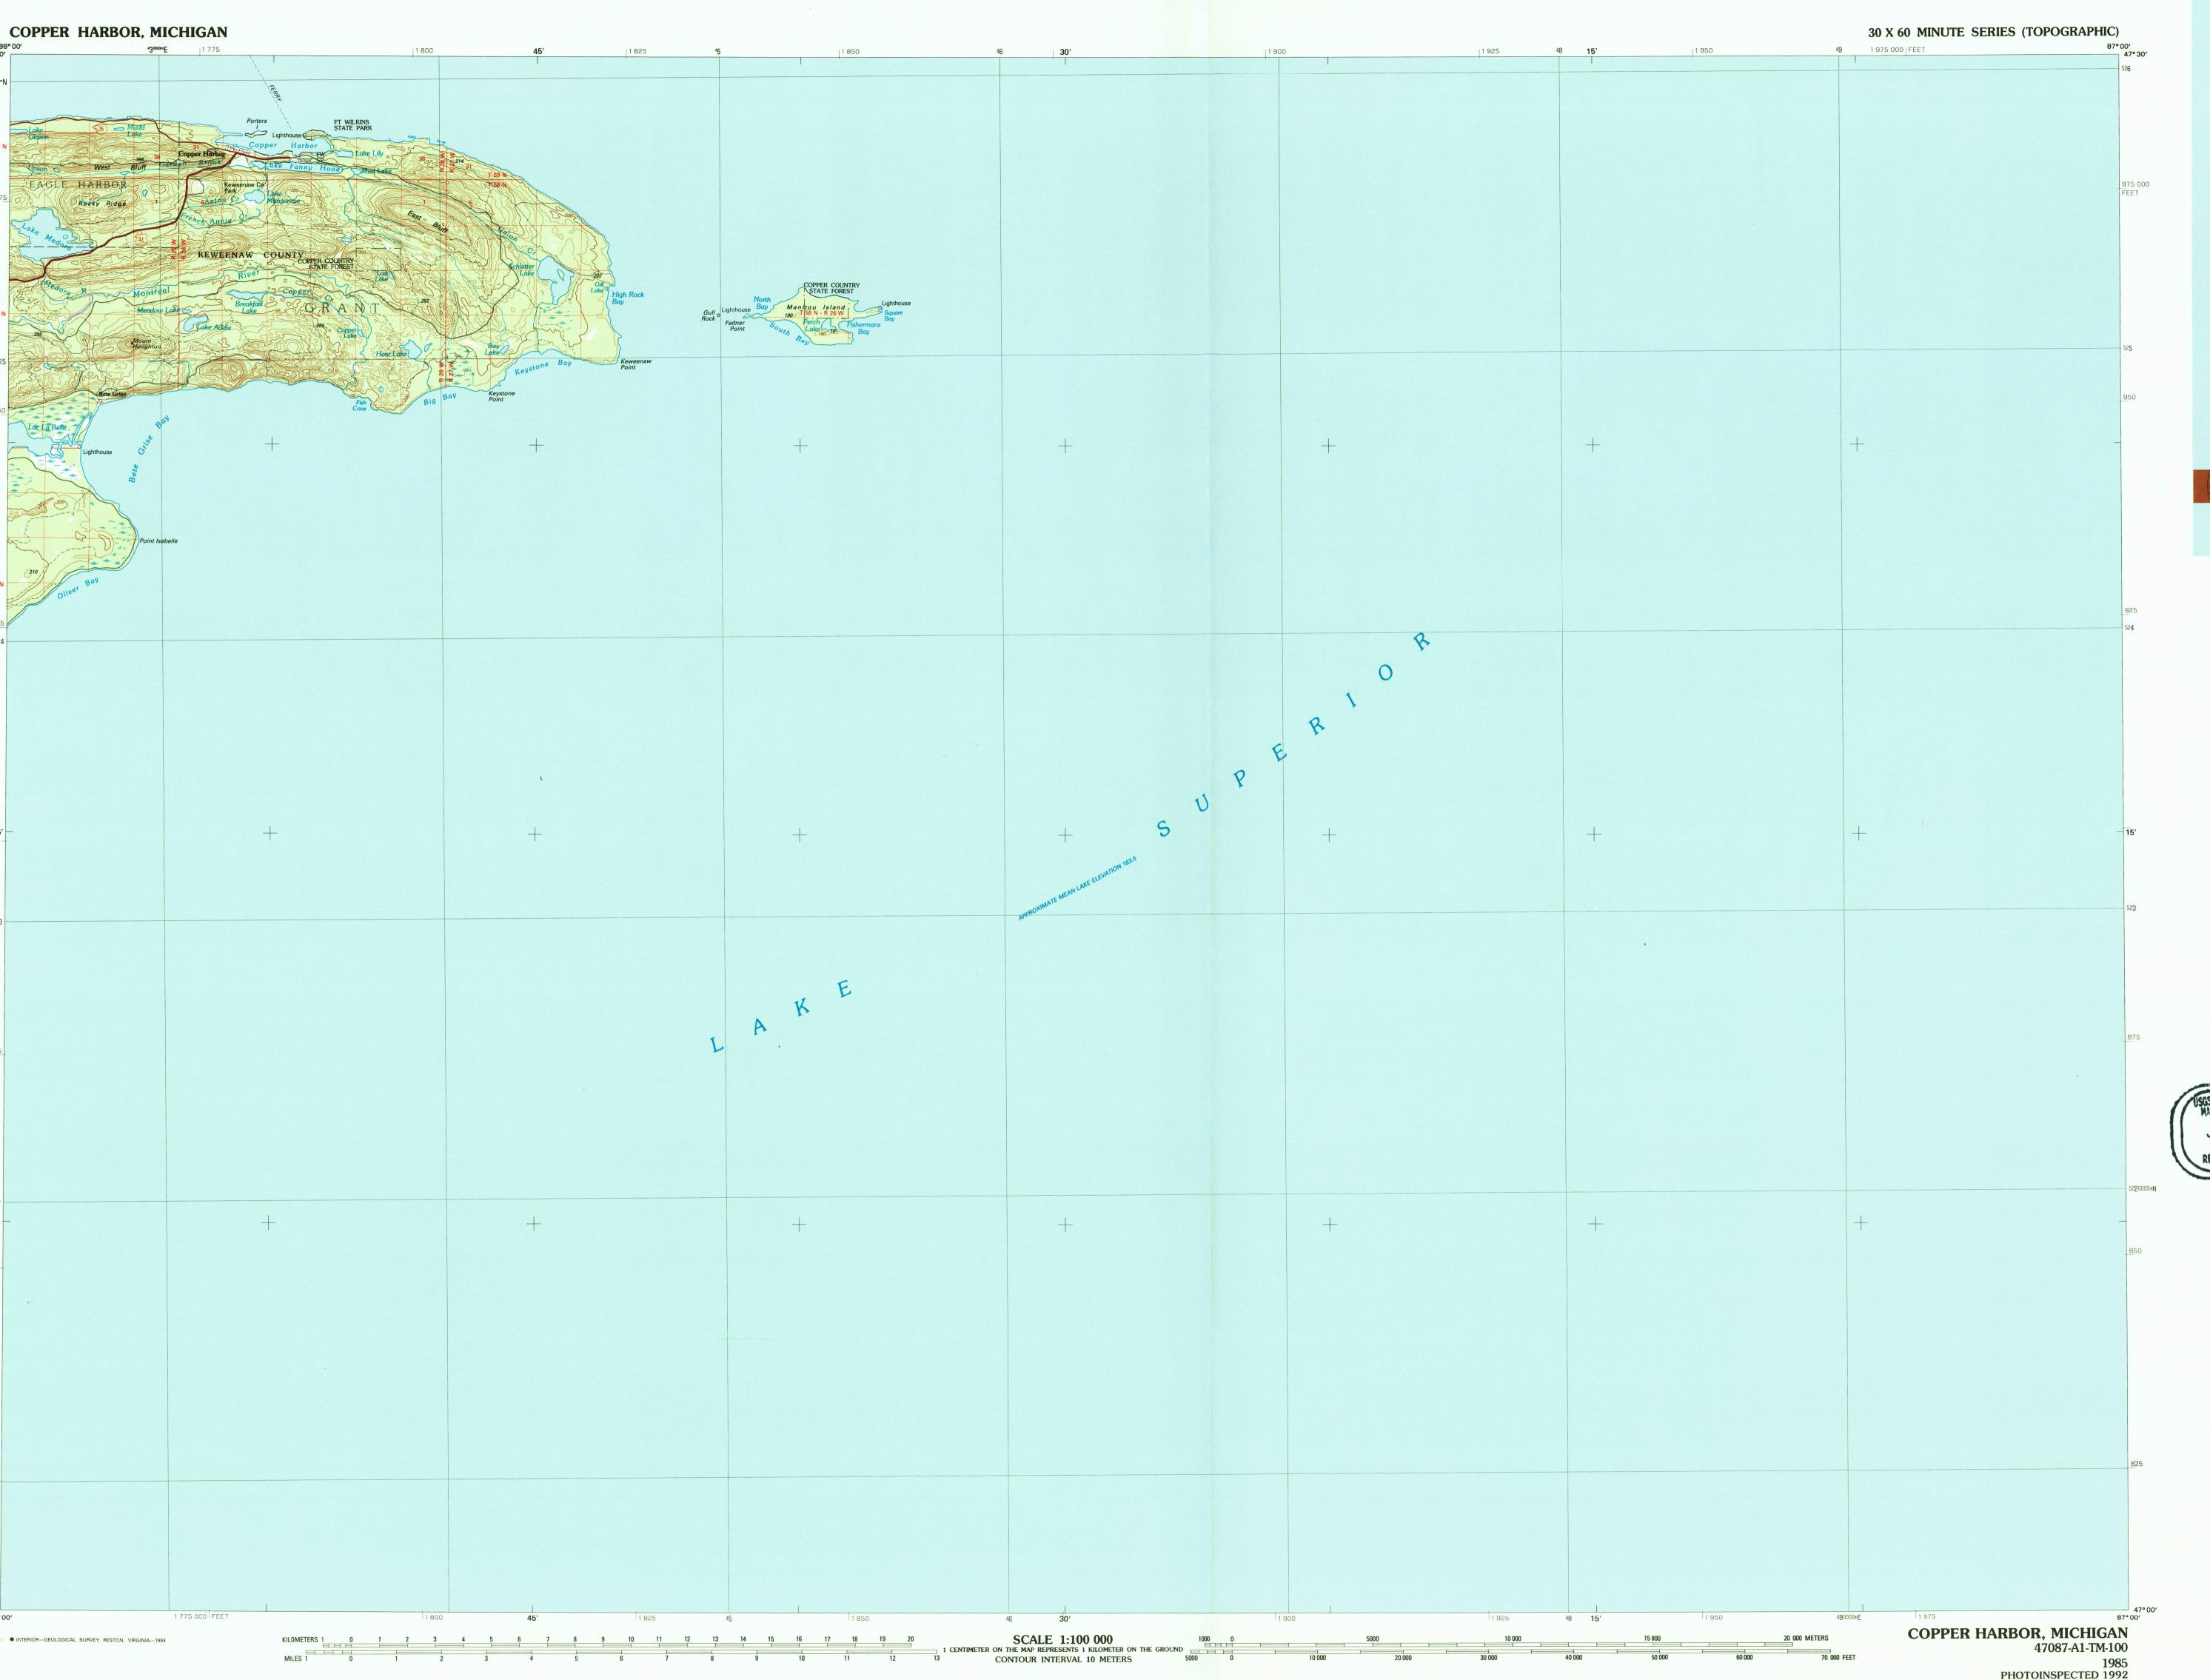

Copper Harbor MICHIGAN

1:100 000-scale *metric* 

47087-A1-TM-100

30 X 60 MINUTE QUADRANGLE SHOWING

in meters

- Contours and elevations
- Highways, roads and other manmade structures
- Water features
- Woodland areas
- Geographic names

Produced by the United States Geological Survey

PHOTOINSPECTED 1992

Compiled from USGS 1:24 000-scale topographic maps dated 1948-1975. Planimetry revised from aerial photographs taken 1983 and other source data. Revised information not field checked. Map edited 1985 1927 North American Datum (NAD 27). Projection and 10 000-meter grid: Universal Transverse Mercator, zone 16 25 000-foot ticks: Michigan coordinate system, north zone The difference between NAD 27 and North American Datum of 1983 (NAD 83) is too small to show at this scale. The values of the shift between the datums for 7.5-minute intersections are given in USGS Bulletin 1875 There may be private inholdings within the boundaries of the National or State reservations shown on this map Map photoinspected using 1992 photographs
No major culture or drainage changes found

CONTOUR INTERVAL 10 METERS NATIONAL GEODETIC VERTICAL DATUM OF 1929

ELEVATIONS SHOWN TO THE NEAREST METER THIS MAP COMPLIES WITH NATIONAL MAP ACCURACY STANDARDS

| CONVERSION       | TABLE       | DECLINATION DIAGRAM                     | ADJO   | ADJOINING MAPS             |   |  |
|------------------|-------------|-----------------------------------------|--------|----------------------------|---|--|
| Meters           | Feet        | *                                       | 1      | 2                          | 3 |  |
| 1                | 3.2808      | MN                                      | 4      |                            | 5 |  |
| 2                | 6.5617      | 1 GN                                    | **     |                            | 3 |  |
| 3                | 9.8425      |                                         |        | _                          | _ |  |
| 4                | 13.1234     | 21/2°                                   | 6      | 7                          | 8 |  |
| 5                | 16.4042     | 44 MILS 0°22'                           | -      |                            |   |  |
| 6                | 19.6850     | 7 MILS                                  |        |                            |   |  |
| 7                | 22.9659     | / WILLS                                 |        |                            |   |  |
| 8                | 26.2467     |                                         | 1 Sisk | iwit Bay                   |   |  |
| 9                | 29.5276     | W .                                     | 2      |                            |   |  |
| 10               | 32.8084     |                                         | 3      |                            |   |  |
| To convert mete  | ers to feet | UTM grid convergence                    |        | 4 Hancock<br>5<br>6 L'Anse |   |  |
| multiply by 3.28 |             | (GN) and 1985 magnetic declination (MN) | _      |                            |   |  |
| To convert feet  | to meters   | at center of map 7 Marquette            |        |                            |   |  |
|                  |             |                                         |        | 8 Au Sable Point           |   |  |