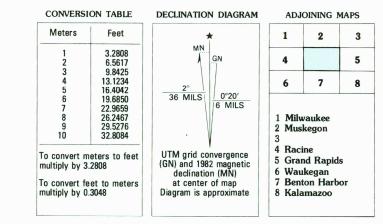

Produced by the United States Geological Survey Compiled from USGS 1:24 000-scale topographic maps dated 1972-1981. Planimetry revised from aerial photographs taken 1981 and other source data. Revised information not field checked. Map edited 1982 Projection and 10 000-meter grid ticks, zone 16, Universal Transverse Mercator
25 000-foot grid ticks based on Michigan coordinate system, south zone 1927 North American Datum To place on the predicted North American Datum 1983 move the projection lines 2 meters north and 3 meters east