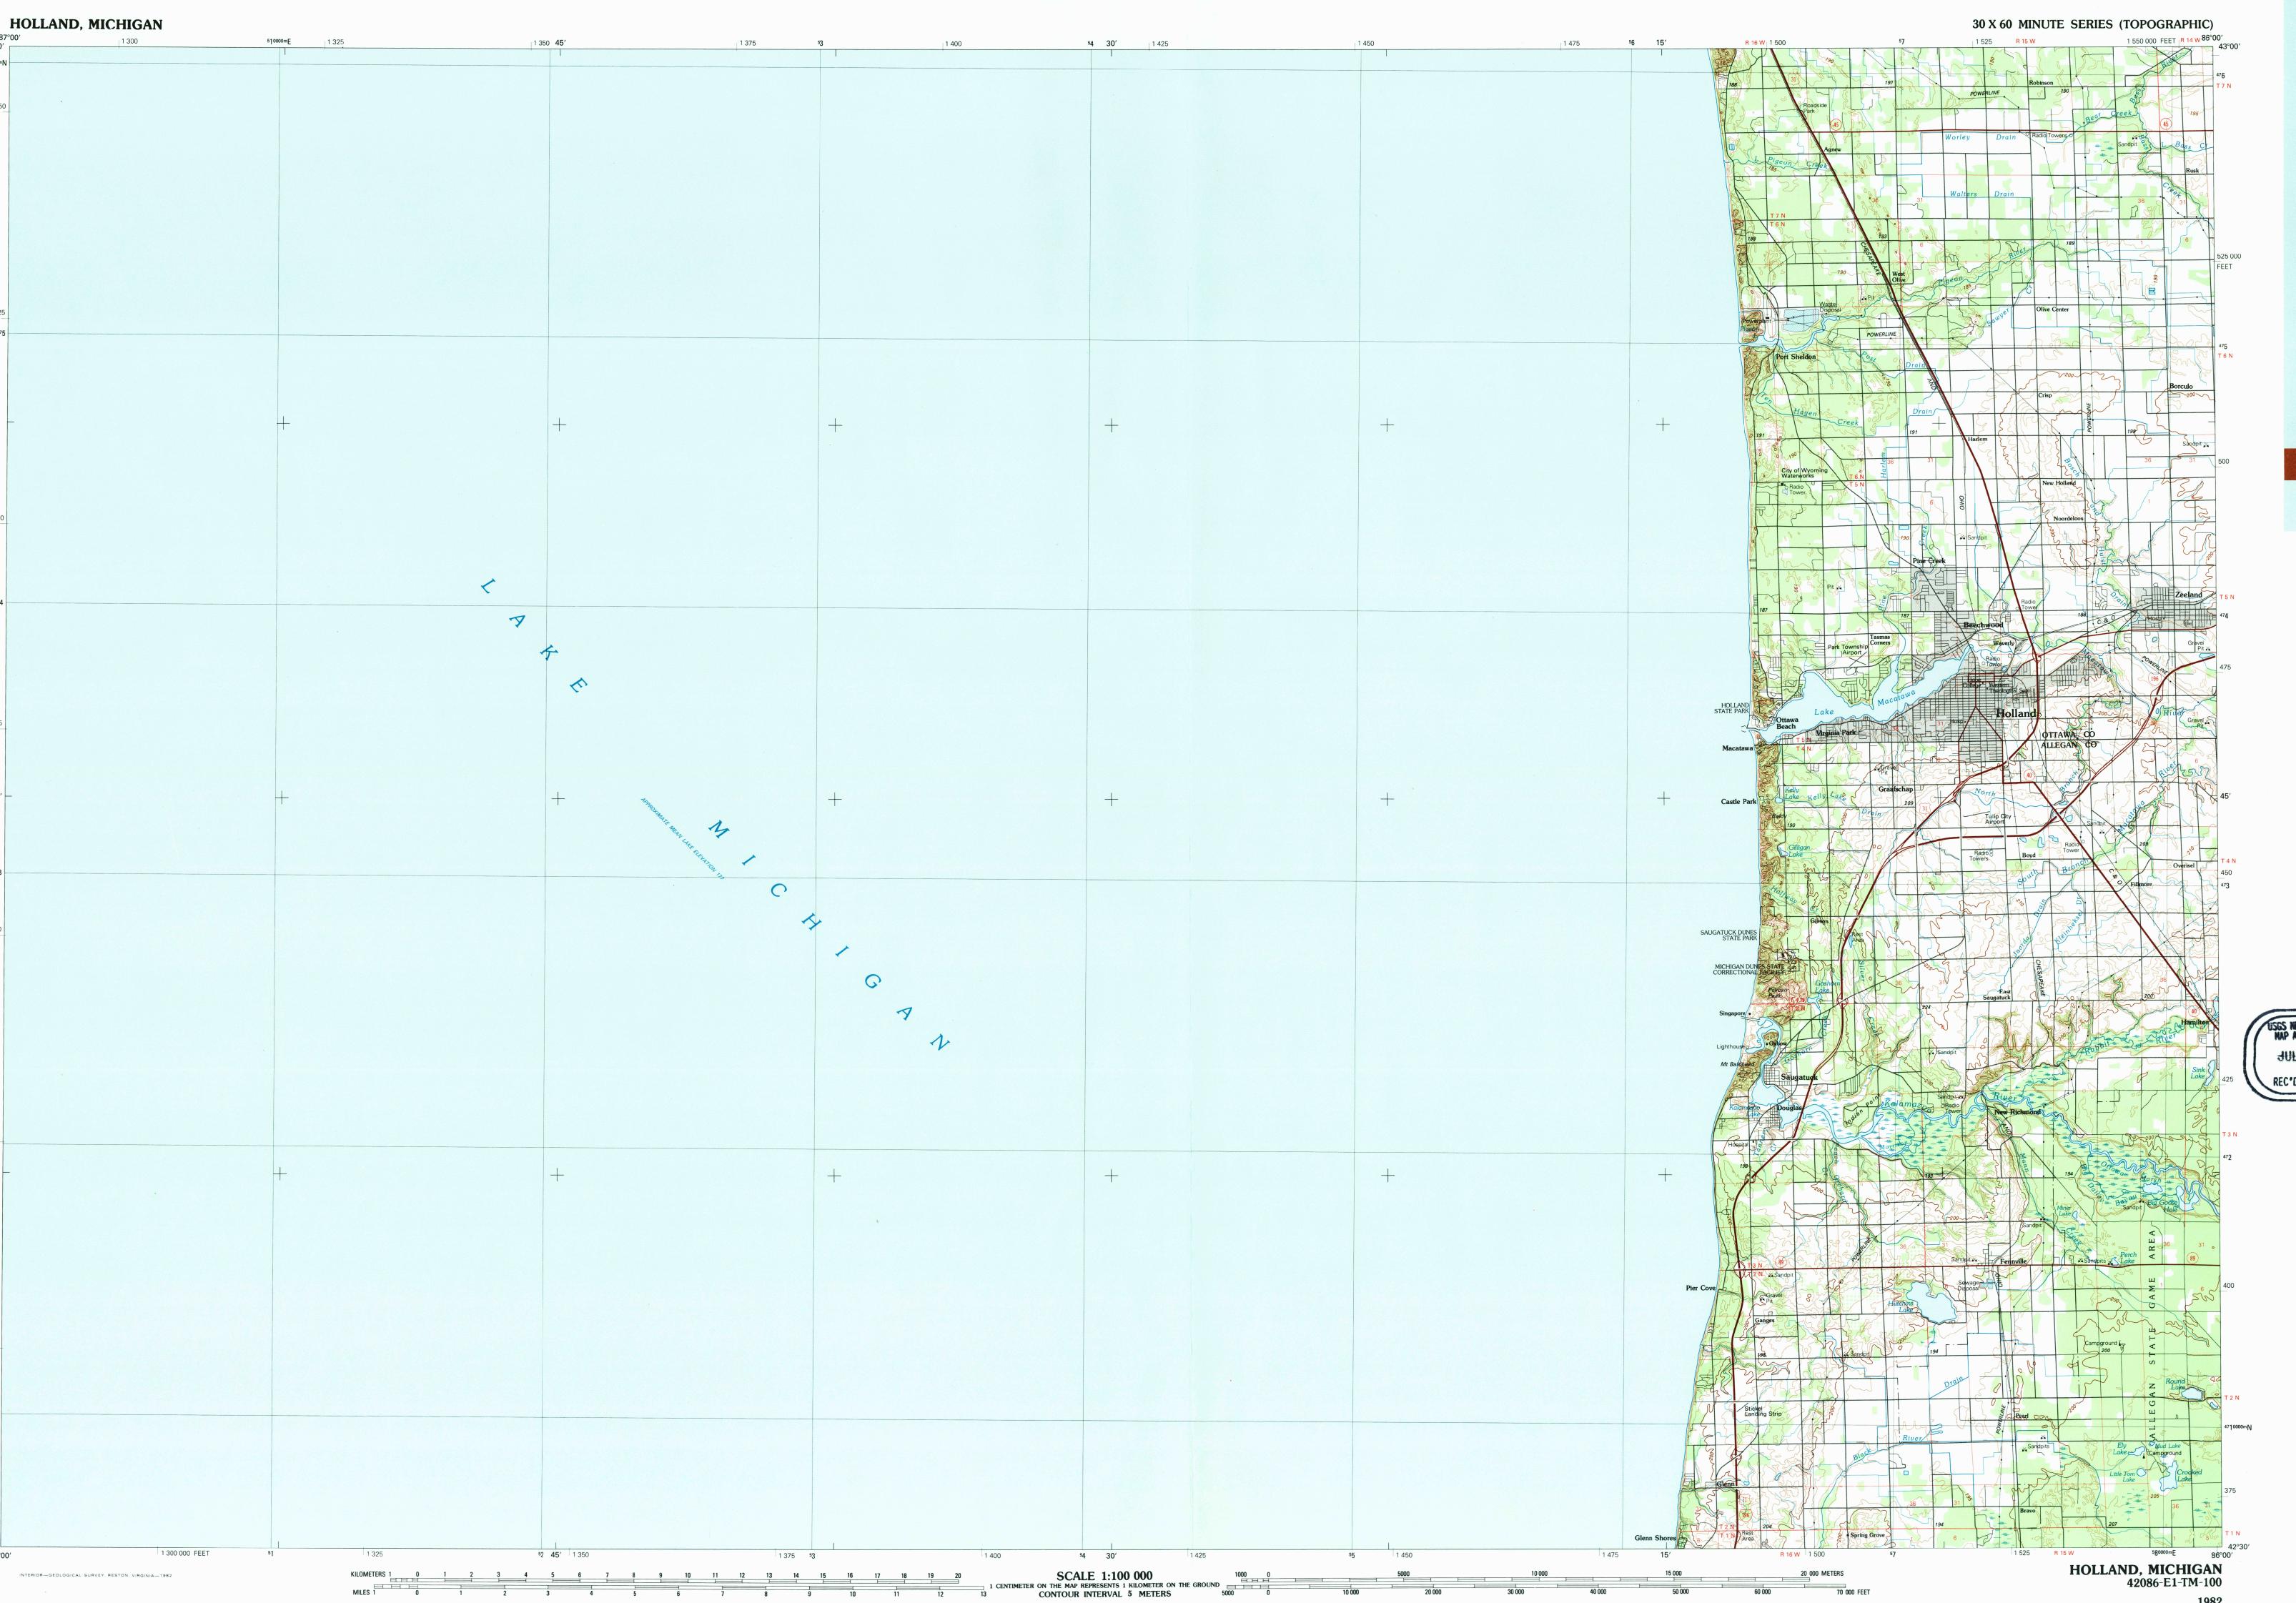

Holland MICHIGAN

1:100 000-scale metric topographic map

42086-E1-TM-100

30 X 60 MINUTE QUADRANGLE

SHOWING

- Contours and elevations
- in meters
- Highways, roads and other manmade structures
- Water features
- Woodland areas
- Geographic names

Produced by the United States Geological Survey Compiled from USGS 1:24 000-scale topographic maps dated 1972-1981. Planimetry revised from aerial photographs taken 1981 and other source data. Revised information not field checked. Map edited 1982 Projection and 10 000-meter grid ticks, zone 16, Universal Transverse Mercator
25 000-foot grid ticks based on Michigan coordinate system, south zone 1927 North American Datum To place on the predicted North American Datum 1983 move the projection lines 2 meters north and 3 meters east

CONTOUR INTERVAL 5 METERS NATIONAL GEODETIC VERTICAL DATUM OF 1929

ELEVATIONS SHOWN TO THE NEAREST METER

There may be private inholdings within the boundaries of the National or State reservations shown on this map

THIS MAP COMPLIES WITH NATIONAL MAP ACCURACY STANDARDS