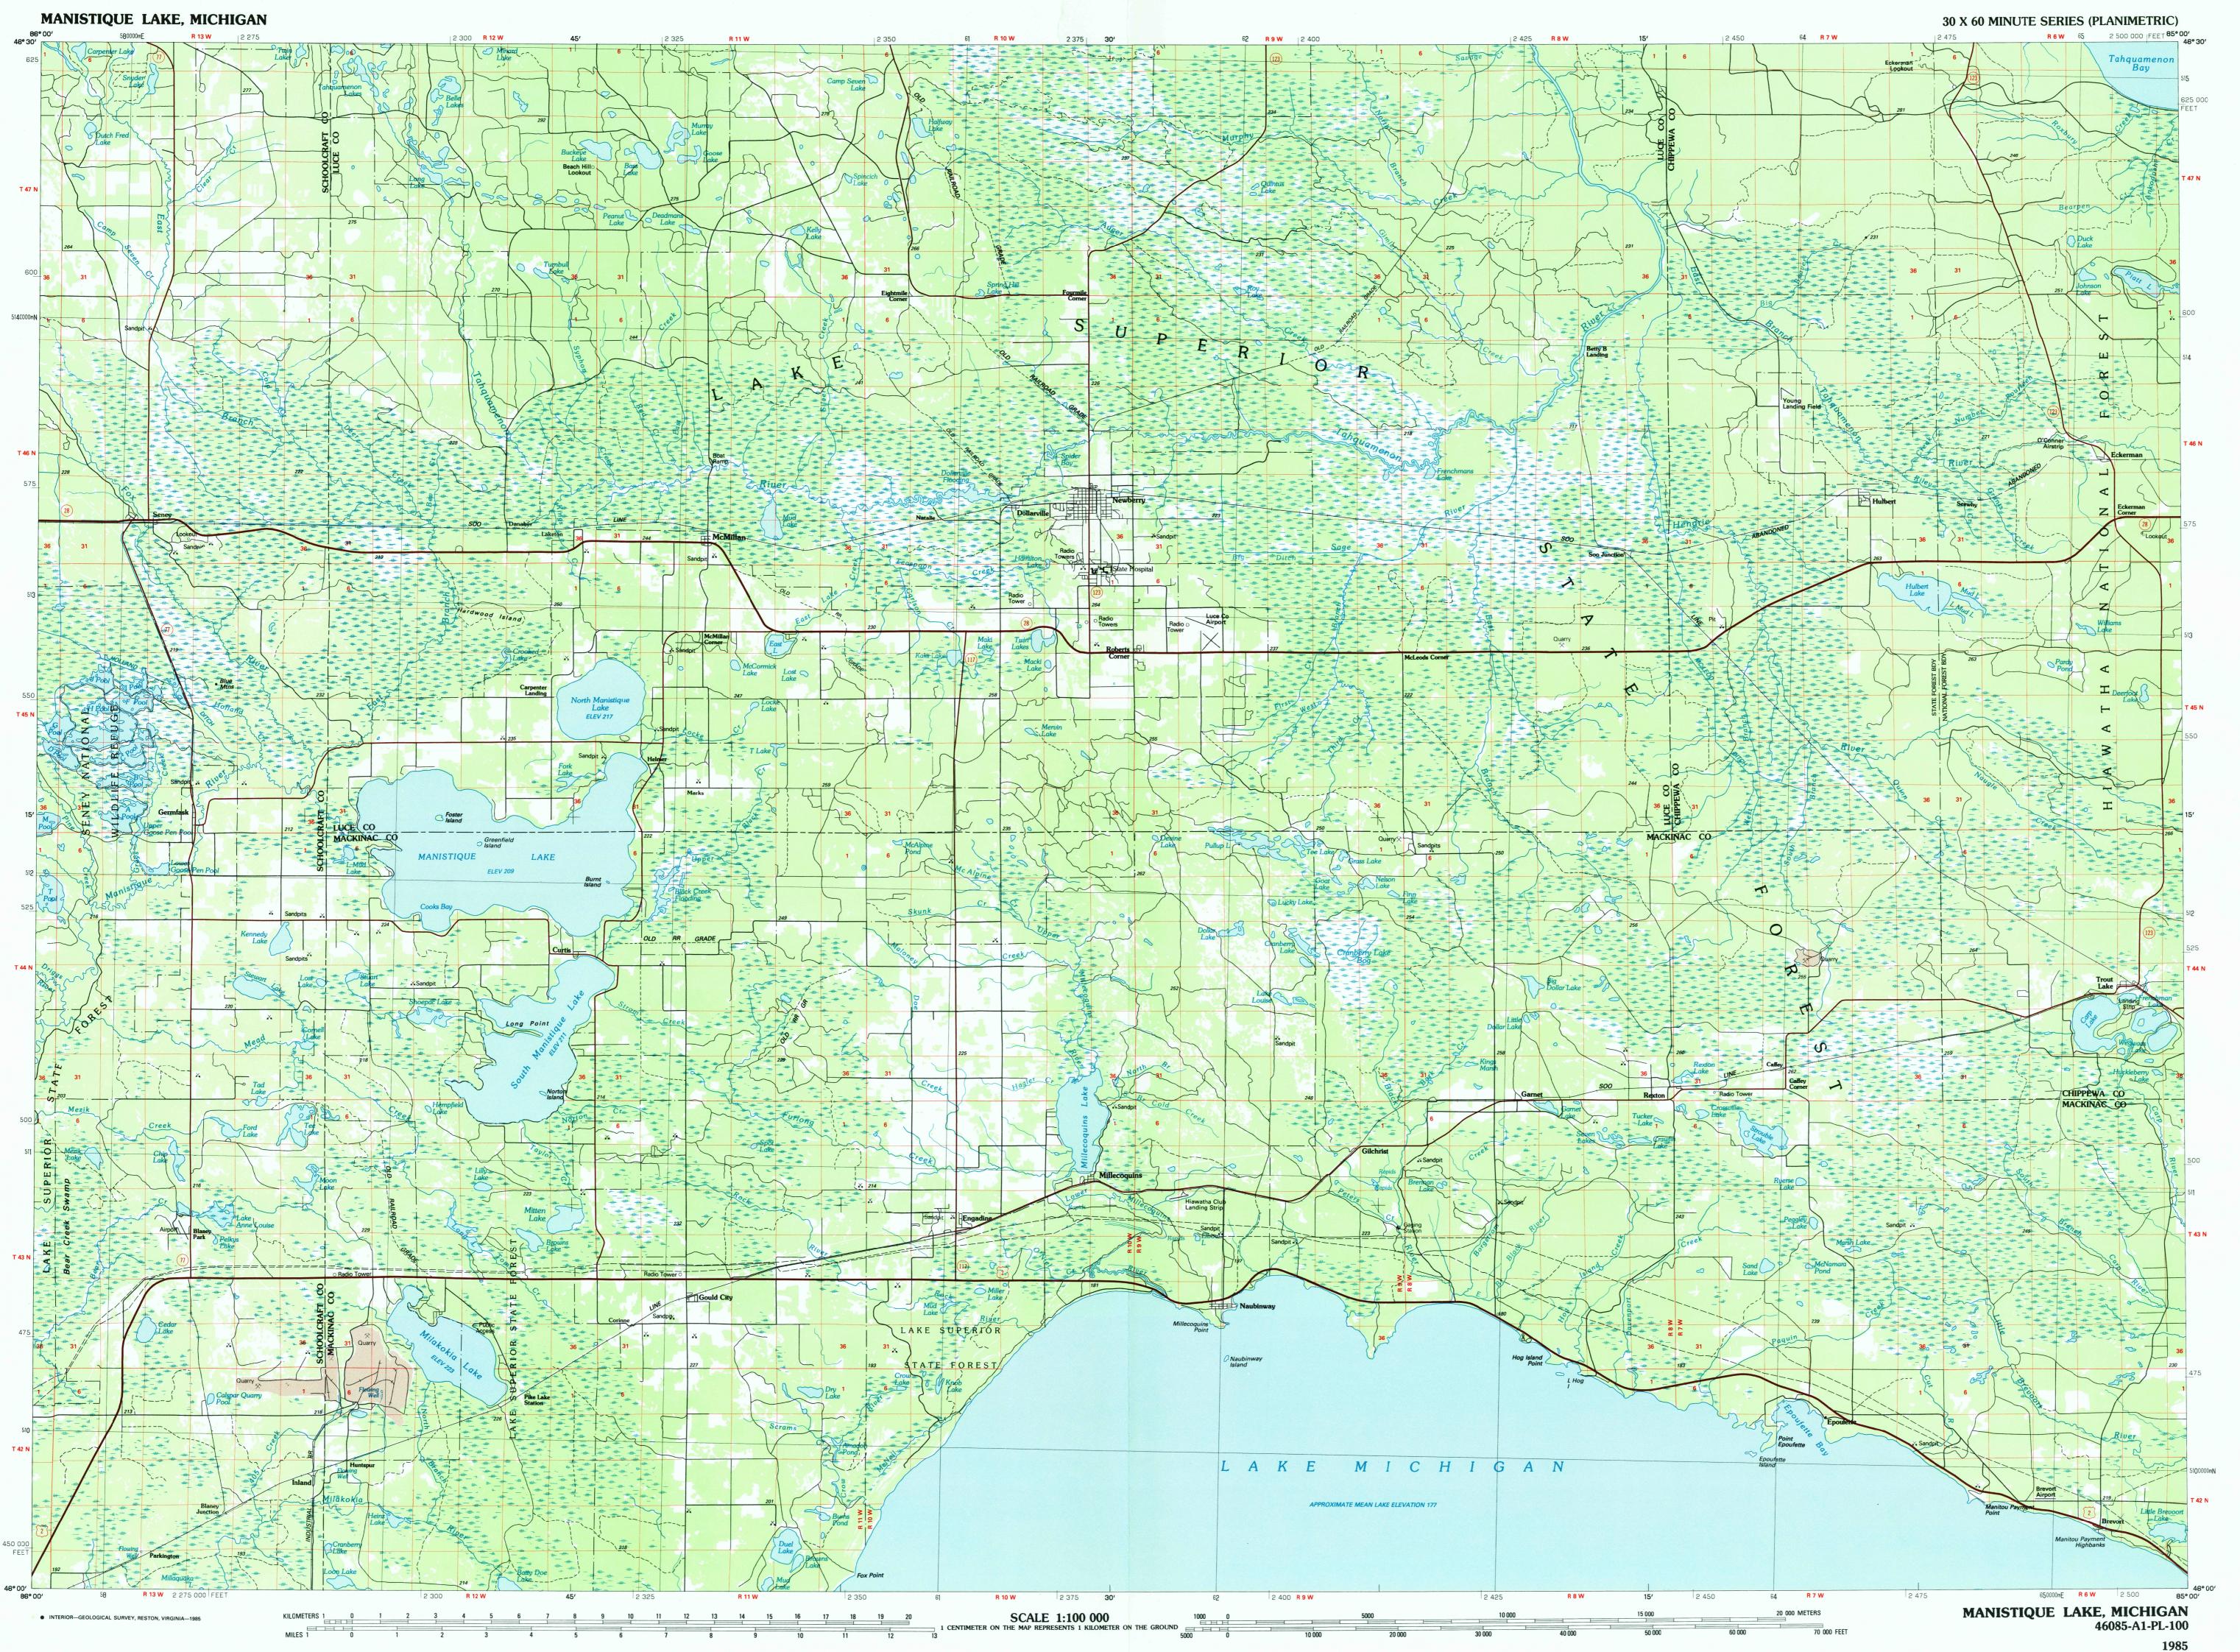

46085-A1-PL-100

| r minary mynway, naru sunace                                |                                                                                                      |
|-------------------------------------------------------------|------------------------------------------------------------------------------------------------------|
| Secondary highway, hard surface                             |                                                                                                      |
| Light duty road, principal street, hard or improved surface |                                                                                                      |
| Other road or street; trail                                 |                                                                                                      |
| Route marker: Interstate; U.S.; State                       | $\Box \square \Box \bigcirc$                                                                         |
| Railroad: standard gage; narrow gage                        |                                                                                                      |
| Bridge; overpass; underpass                                 | -                                                                                                    |
| Tunnel: road; railroad                                      |                                                                                                      |
| Built up area; locality; elevation                          | • 155                                                                                                |
| Airport; landing field; landing strip                       |                                                                                                      |
| National boundary                                           |                                                                                                      |
| State boundary                                              |                                                                                                      |
| County boundary                                             |                                                                                                      |
| National or State reservation boundary                      |                                                                                                      |
| Land grant boundary                                         |                                                                                                      |
| U.S. public lands survey: range, township; section          |                                                                                                      |
| Range, township; section line: protracted                   |                                                                                                      |
| Power transmission line; pipeline                           |                                                                                                      |
| Dam; dam with lock                                          |                                                                                                      |
| Cemetery; building                                          |                                                                                                      |
| Windmill; water well; spring                                | ž o o~                                                                                               |
| Mine shaft; adit or cave; mine, quarry; gravel pit          | $\mathbf{z} \hspace{0.2em} \succ \hspace{0.2em} \stackrel{ \times \hspace{0.2em}}{\hspace{0.2em}} A$ |
| Campground; picnic area; U.S. location monument             | × •                                                                                                  |
| Ruins; cliff dwelling                                       | L A                                                                                                  |
| Distorted surface: strip mine, lava; sand                   |                                                                                                      |
| Contours: index; intermediate; supplementary                |                                                                                                      |
| Bathymetric contours: index; intermediate                   |                                                                                                      |
| Stream, lake: perennial; intermittent                       |                                                                                                      |
| Rapids, large and small; falls, large and small             |                                                                                                      |
| Area to be submerged; marsh, swamp                          |                                                                                                      |
| Land subject to controlled inundation; woodland             |                                                                                                      |
| Scrub; mangrove                                             | A Start                                                                                              |
| Orchard; vineyard                                           |                                                                                                      |