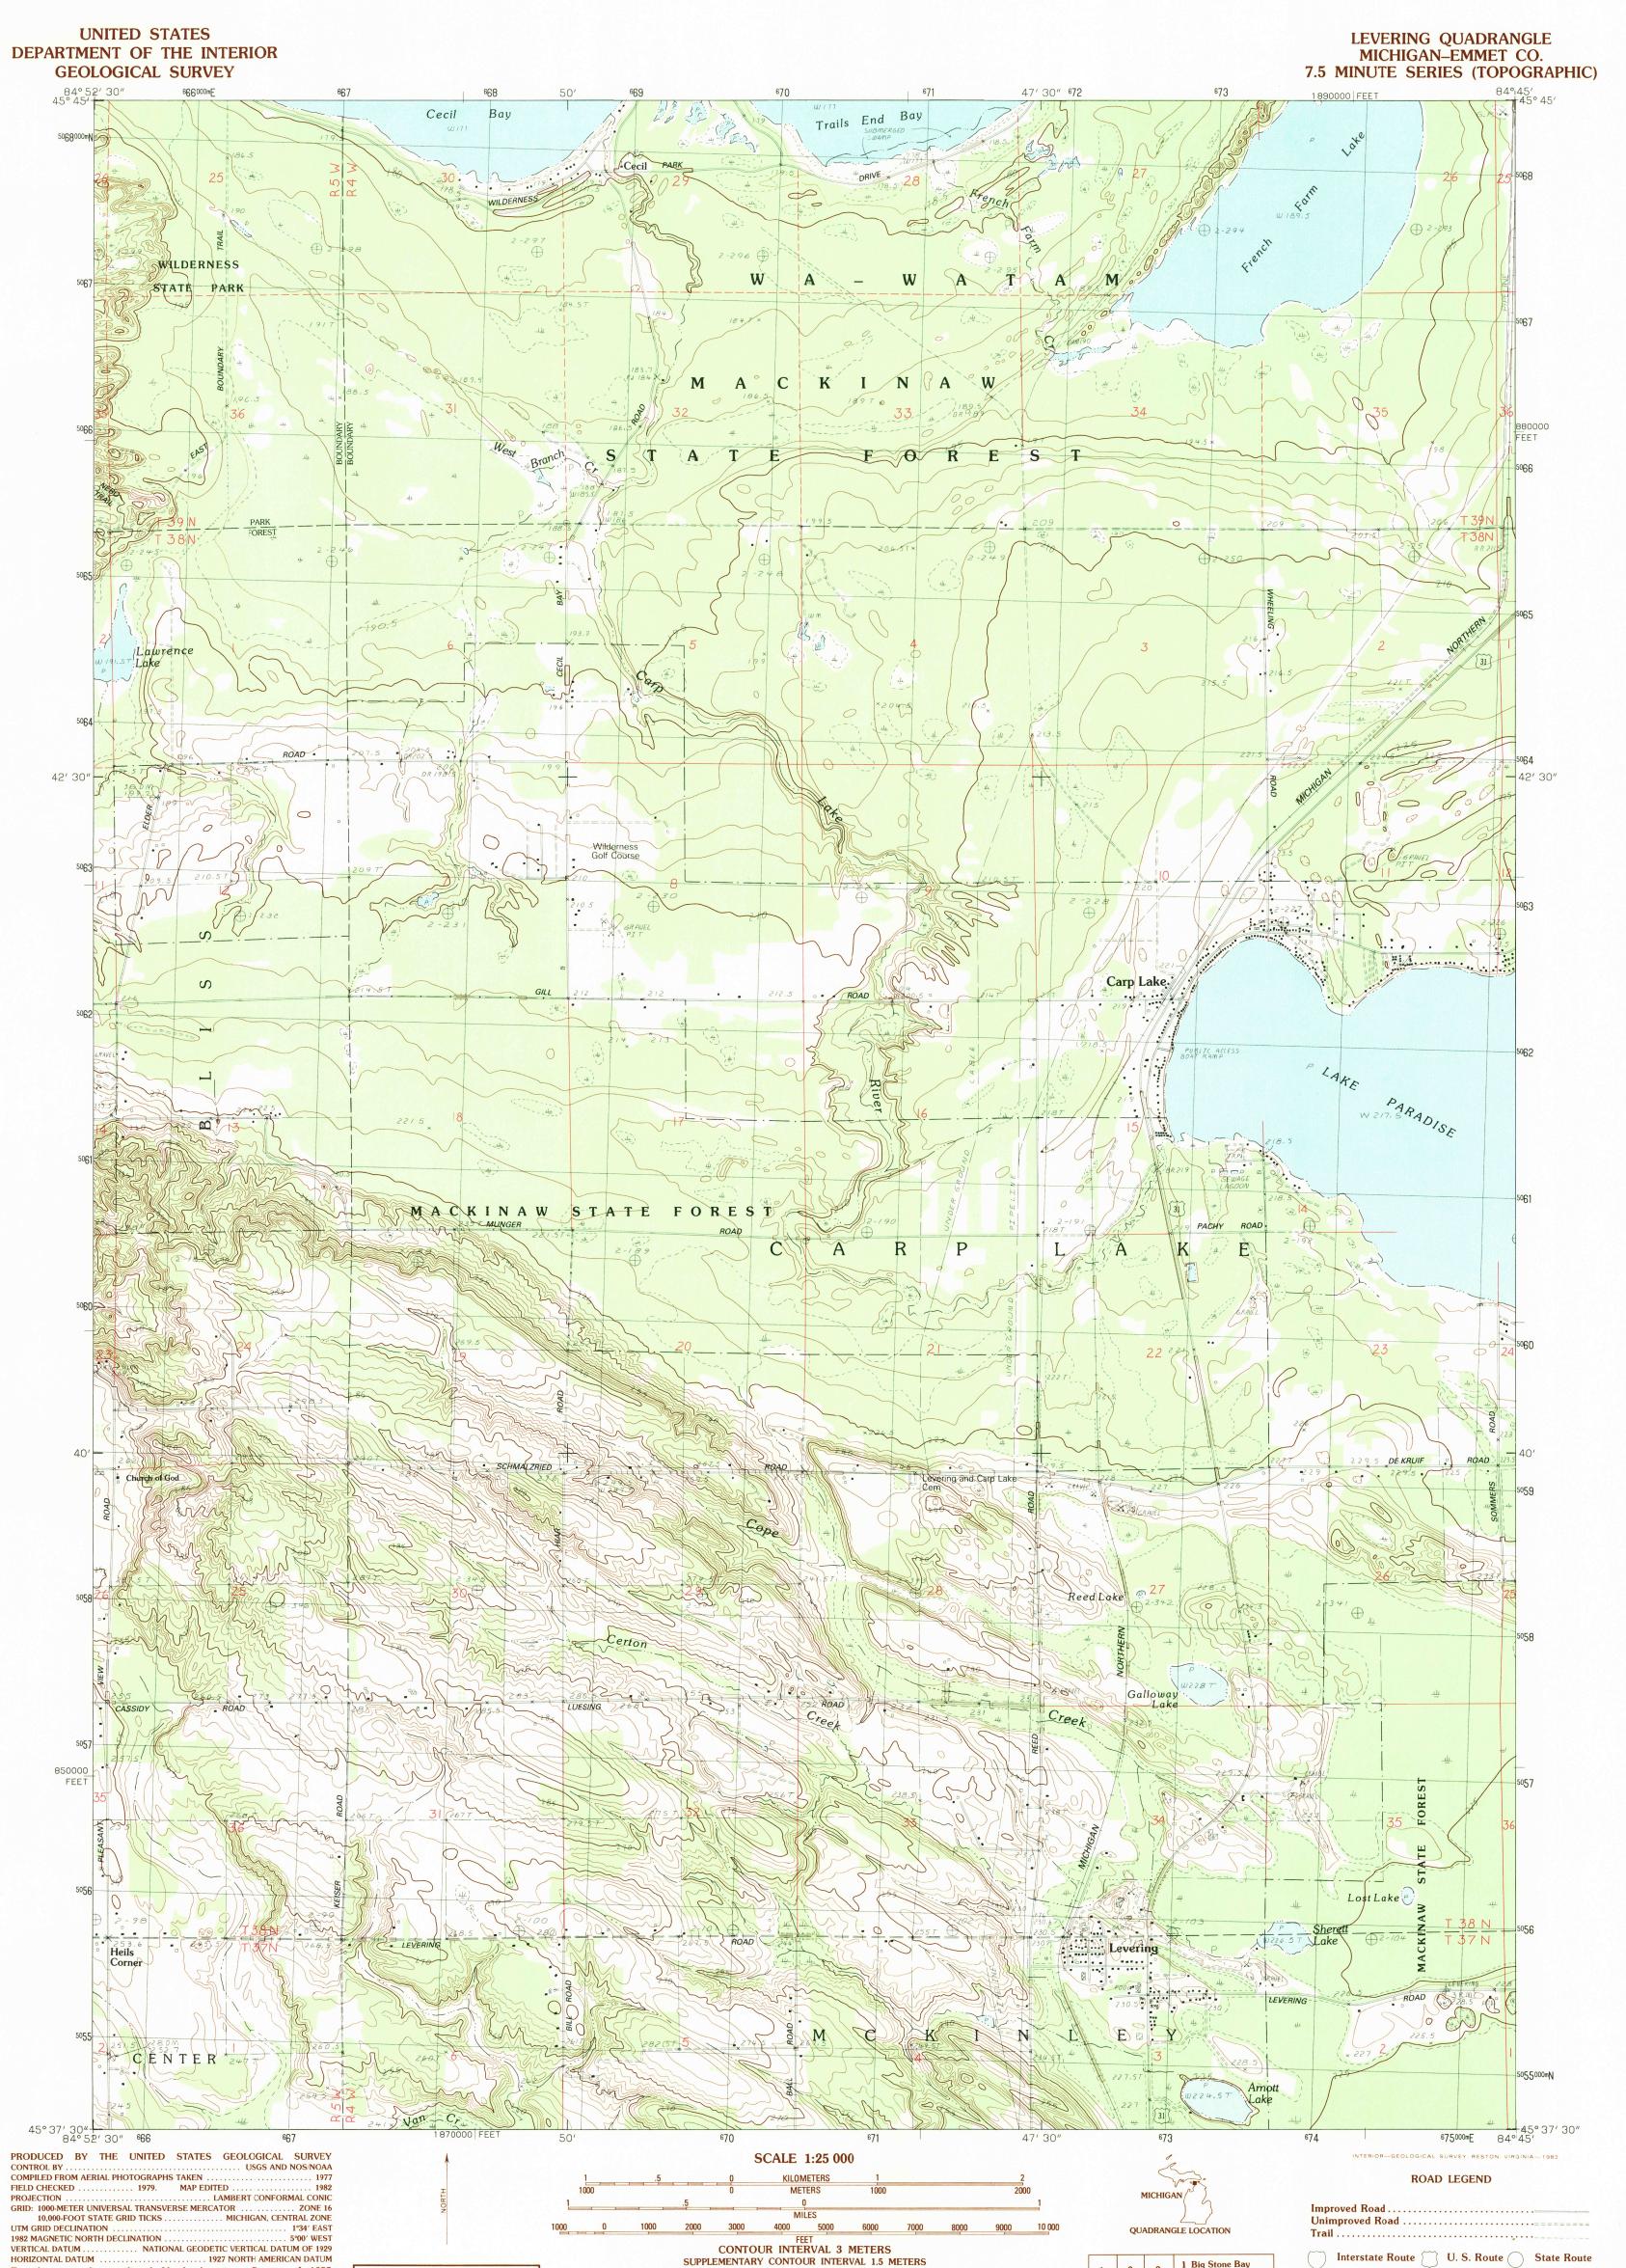

ADJOINING 7.5' QUADRANGLE NAMES CONTOURS AND ELEVATIONS IN METERS

LEVERING, MICHIGAN **PROVISIONAL EDITION 1982** 

45084-F7-TM-025