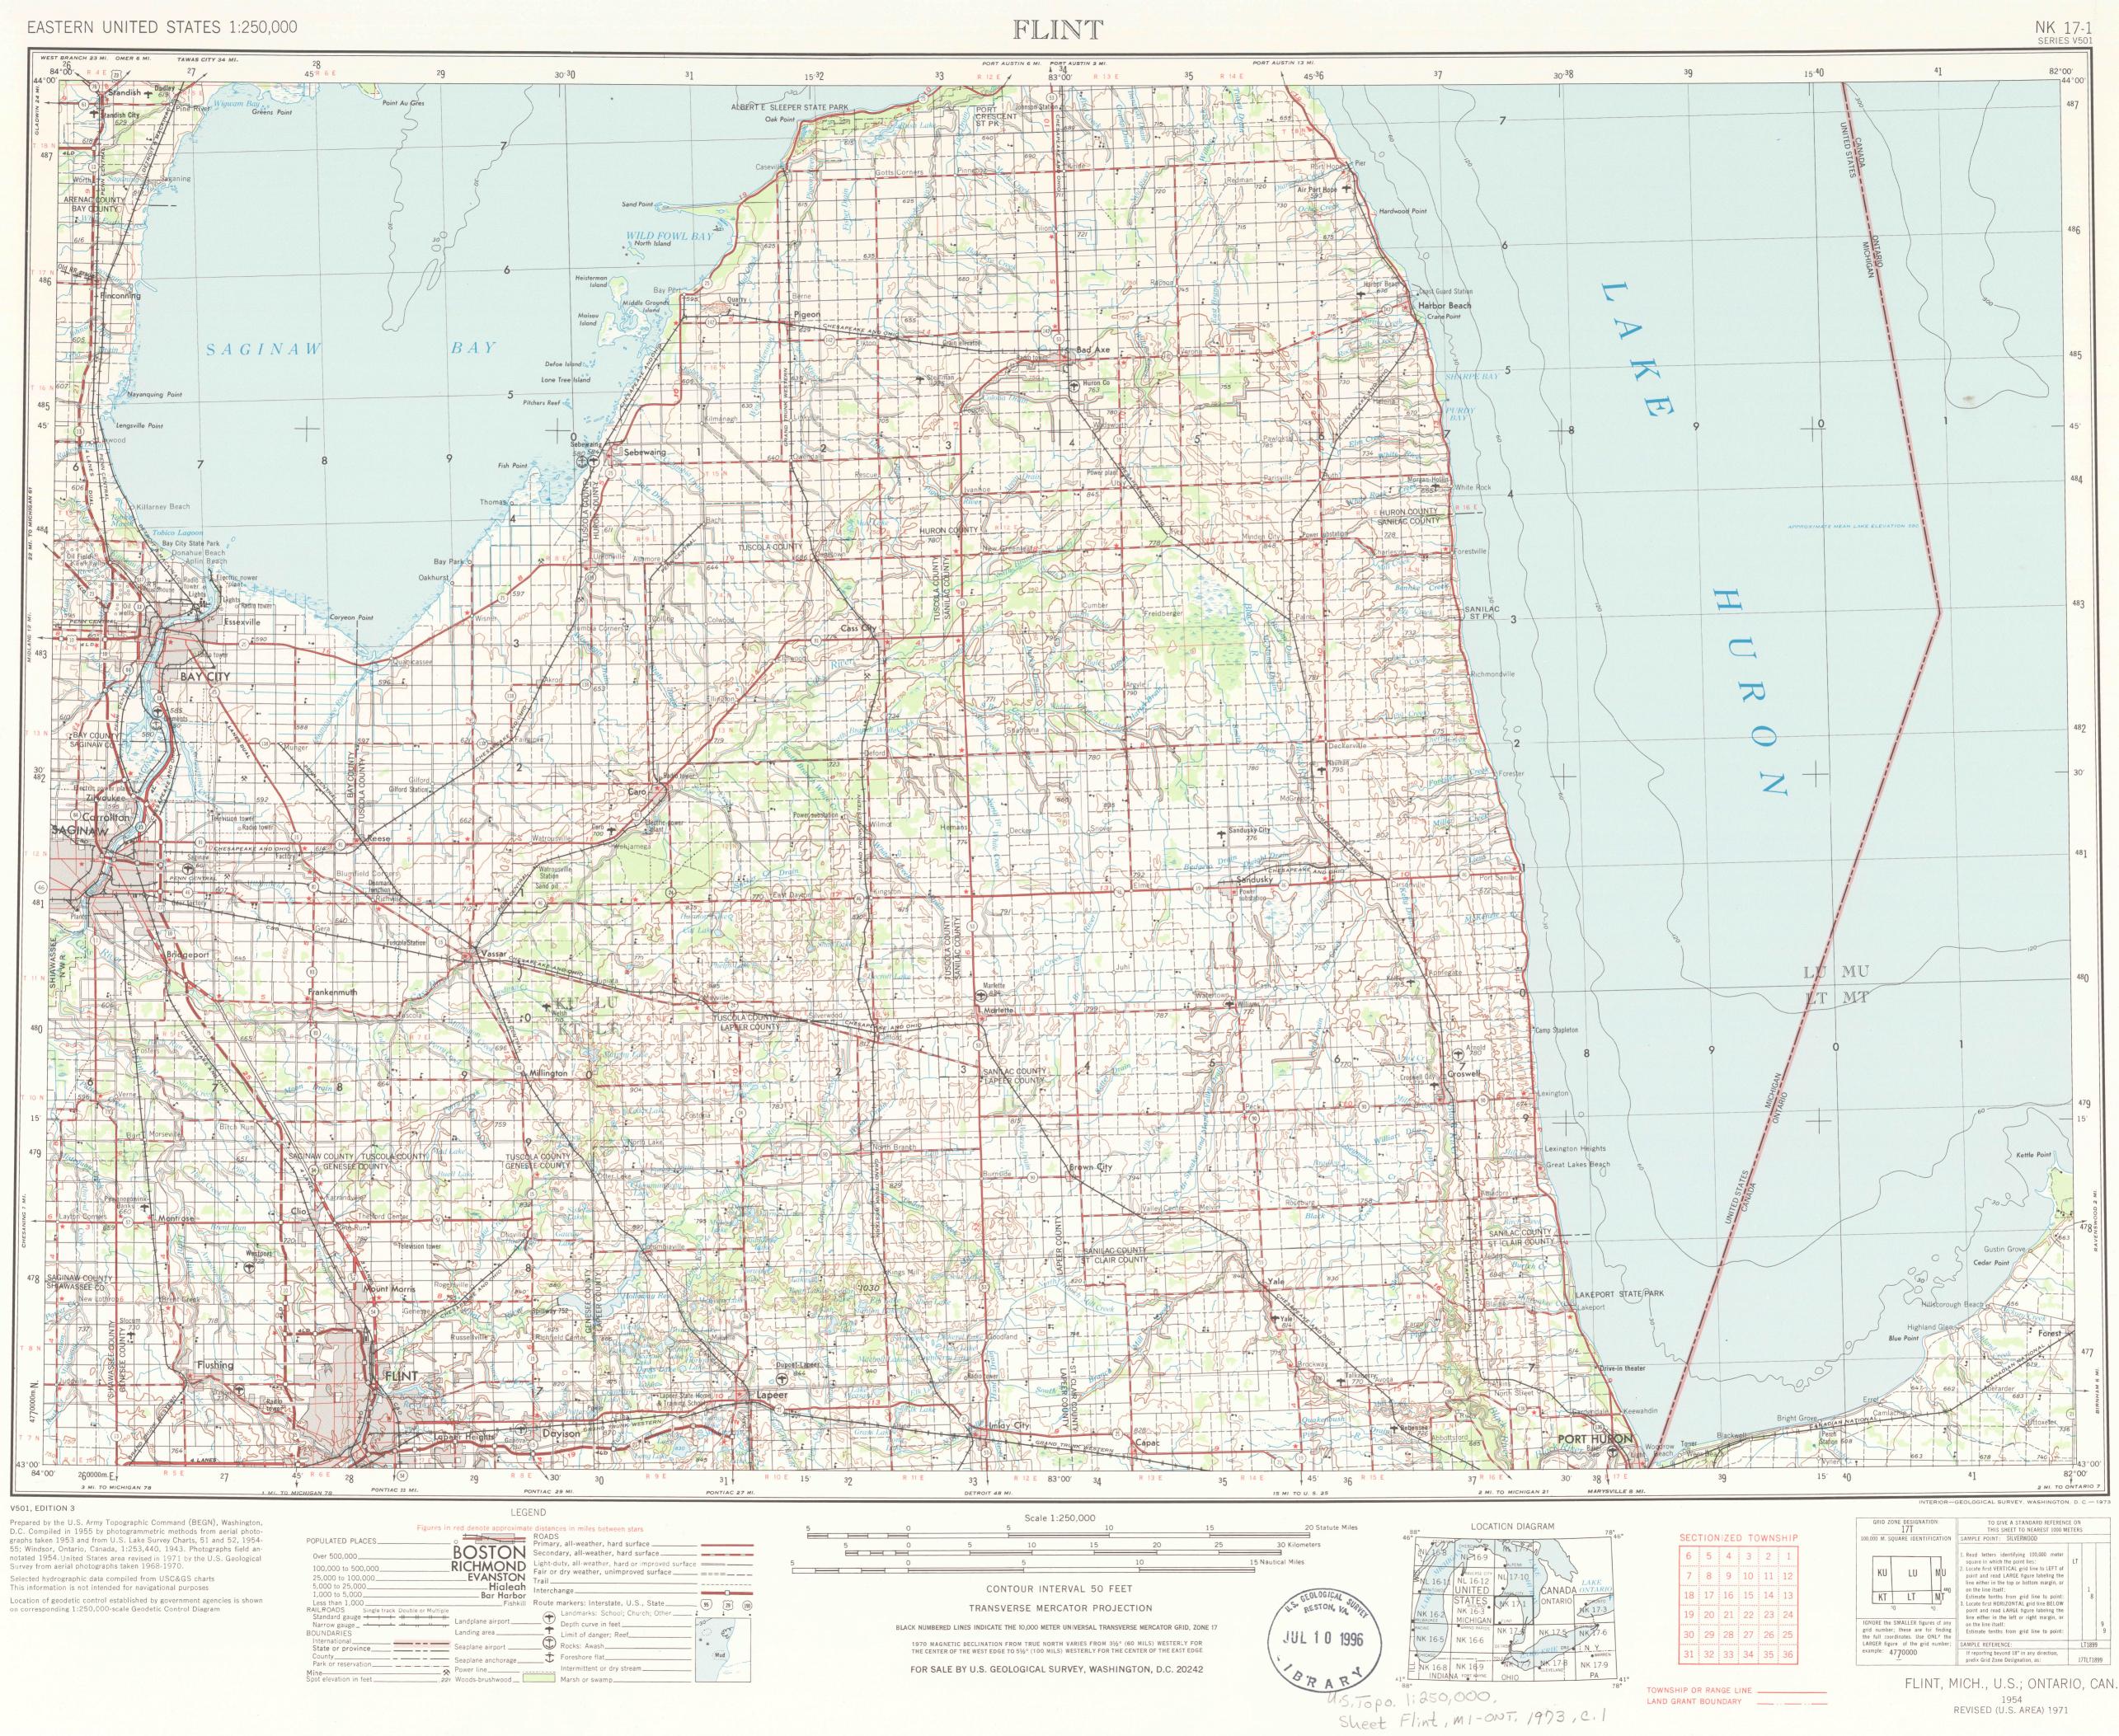

| Figures i                                                                                        | in red denote approximat | te dis      |
|--------------------------------------------------------------------------------------------------|--------------------------|-------------|
| POPULATED PLACES                                                                                 |                          | RO.<br>Prir |
| Over 500,000                                                                                     | _BOSTON                  | Sec         |
| 100,000 to 500,000                                                                               | EL ( A A LOT ON A        | Ligi<br>Fai |
| 25,000 to 100,0005,000 to 25,000<br>1,000 to 5,000                                               | Hialeah                  | Tra<br>Inte |
| Less than 1,000                                                                                  | Fishkill                 | Rou         |
| RAILROADS Single track Double or Multipl<br>Standard gauge + + + + + + + + + + + + + + + + + + + |                          | (           |
| BOUNDARIES                                                                                       | Landing area             |             |
| State or province                                                                                | Seaplane airport         | (           |
| County                                                                                           |                          |             |
| Mine5                                                                                            | Power line               |             |